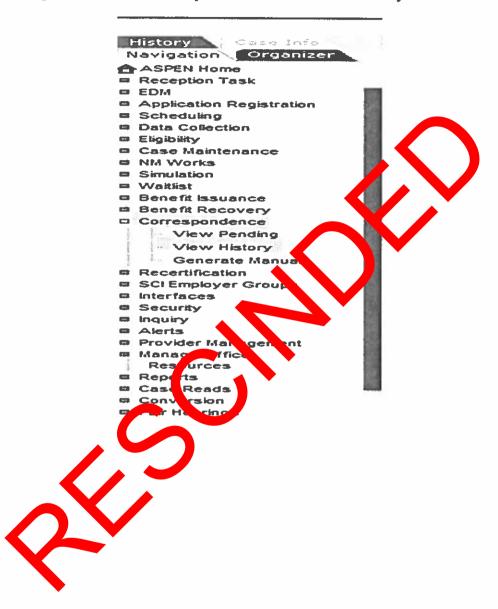

ANNUAL RECIPIENT BENEFIT STATEMENT

Income Support Division

PO Box 2348 - Santa Fe, NM 87504

The following are the steps to be taken to reprint the ISD 151 Annual Recipient Benefit Statement.

Go to Left Navigation and select Correspondence and then View History

Enter Case Number

Print Begin Date: 1/1/2016 Print End Date: 2/1/2016

Document Title: ISD 151 Annual Recipient Benefit Statement

Then Click on Search View History Correspondence History Correspondence Retail View History Correspondence 🧿 (\*) Nent Search Criteria Case. 🖲 Application O FEM/SSN/Facility. O Individual D: O Case or Application or Vendor or FERL or SSH # or Facility # or Individual (D): 01 / 01 / 2016 Print Begin Date 02 / 01 / 2016 3 Print Mode: Y Document Title ISD 151 - Annual Recipient Benefit Statement Display Suppressed Correspondence Search Results ▶ Select ▶Issued To ▶ Document Description +Print Date →Print Type → Print Mode