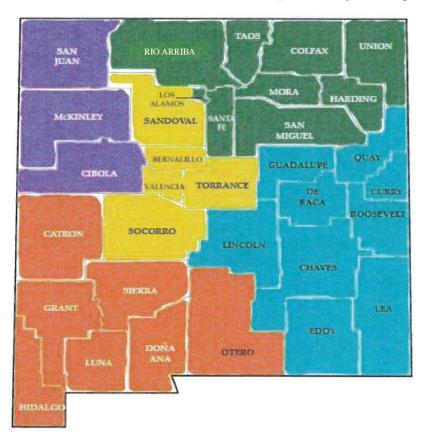

Section B: You have the right to choose the SCA that will help you in the region where you live. (See page 3 for map of regions.)

|   | Service<br>Region |                                                | Address of Authorized Regional BISF Service Coordination Agency |  |
|---|-------------------|------------------------------------------------|-----------------------------------------------------------------|--|
| 0 | Metro             | CNRAG (Care Network Resource Assistance Group) | 315 Central Ave, Suite M, Albuquerque, NM 87102                 |  |
| O | Metro             | Los Amigos LLC                                 | 1601 Randolph Court, Suite 110-S, ABQ, NM 87106                 |  |

#### **PURPOSE:**

The MAD 790 form should be filled in by Brain Injury Services Fund (BISF) Program participants. It is for those who live in the Metro region. The form lets them choose their Metro region Service Coordination Agency (SCA). The SCAs available in the Metro region, beginning July 1, 2019, are listed on page 1 of the form. They are also shown on the map on page 3. This form is also for those who wish to change their SCA. The participant fills in, signs, and sends the form back to HSD. The form allows for the transfer of the participant's files to the agency they choose. The form is available on the HSD website.

#### Section B (pages 1 and 2):

- The participant checks the name of the SCA they want to help them. They can refer to the map on page
   This page lists addresses and phone numbers of the agencies that are available in their region.
- Information is given about how the participant's Protected Health Information (PHI) will be shared and kept private.
- On page 2, the participant or guardian prints their name. They must also sign and date the form.
- The participant or guardian sends the form to the HSD address on page 2 below the signature.