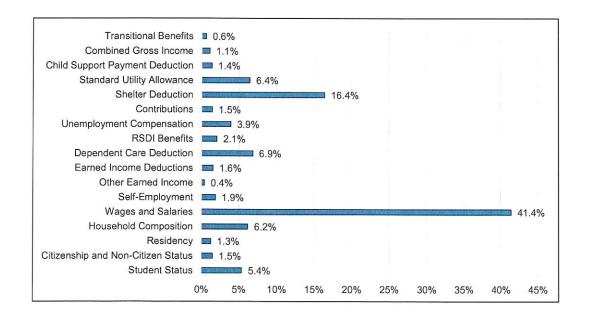

2. Dollar Error By Time of Occurrence

| Parameter and the second secon | \$      | %     |  |
|--------------------------------------------------------------------------------------------------------------------------------------------------------------------------------------------------------------------------------------------------------------------------------------------------------------------------------------------------------------------------------------------------------------------------------------------------------------------------------------------------------------------------------------------------------------------------------------------------------------------------------------------------------------------------------------------------------------------------------------------------------------------------------------------------------------------------------------------------------------------------------------------------------------------------------------------------------------------------------------------------------------------------------------------------------------------------------------------------------------------------------------------------------------------------------------------------------------------------------------------------------------------------------------------------------------------------------------------------------------------------------------------------------------------------------------------------------------------------------------------------------------------------------------------------------------------------------------------------------------------------------------------------------------------------------------------------------------------------------------------------------------------------------------------------------------------------------------------------------------------------------------------------------------------------------------------------------------------------------------------------------------------------------------------------------------------------------------------------------------------------------|---------|-------|--|
| Approval                                                                                                                                                                                                                                                                                                                                                                                                                                                                                                                                                                                                                                                                                                                                                                                                                                                                                                                                                                                                                                                                                                                                                                                                                                                                                                                                                                                                                                                                                                                                                                                                                                                                                                                                                                                                                                                                                                                                                                                                                                                                                                                       | \$5,044 | 50.5% |  |
| Recertification                                                                                                                                                                                                                                                                                                                                                                                                                                                                                                                                                                                                                                                                                                                                                                                                                                                                                                                                                                                                                                                                                                                                                                                                                                                                                                                                                                                                                                                                                                                                                                                                                                                                                                                                                                                                                                                                                                                                                                                                                                                                                                                | \$4,943 | 49.5% |  |