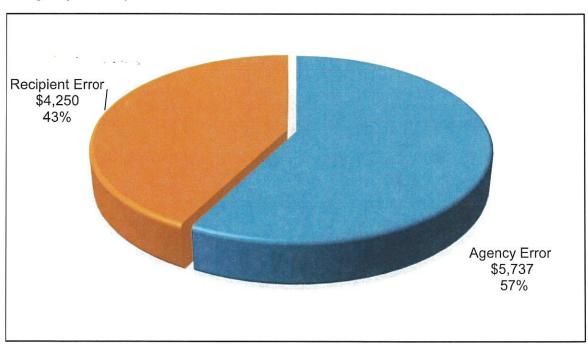

| Agency Error (Dollar Amount) | Agency % Error Rate: |
|------------------------------|----------------------|
| \$5,737                      | 4.86%                |

| Recipient Error (Dollar Amount) | Recipient % Error Rate |  |
|---------------------------------|------------------------|--|
| \$4,250                         | 3.60%                  |  |