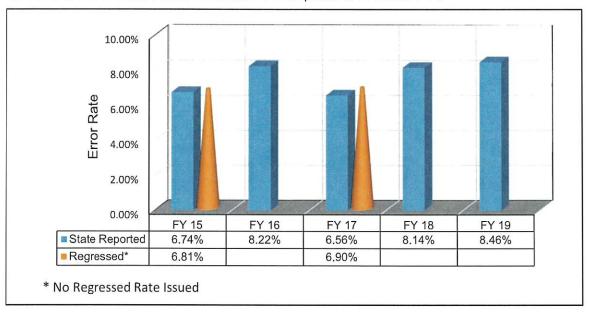

The FFY 2019 Performance Goals for the state are:

- Cumulative Payment Error Rate of 6% or better (Payment Accuracy 94%)
- Cumulative Negative Error Rate of 1% (Case and Procedural Error Rate (CAPER) of 99%)
- Expedite and Non-Expedite application processing timeliness of 95%