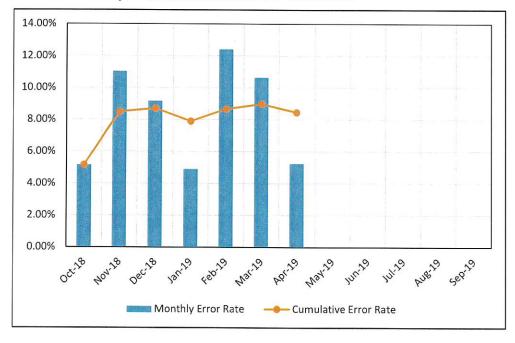

| \$4,943 | 49.5% |  |

# 3. Error Rates By: Current Month and FFY Cumulative



# 4. Regional Cumulative Payment Error Rates

| Error   Error   Error   Paid   Error Rato   Share   Current Month