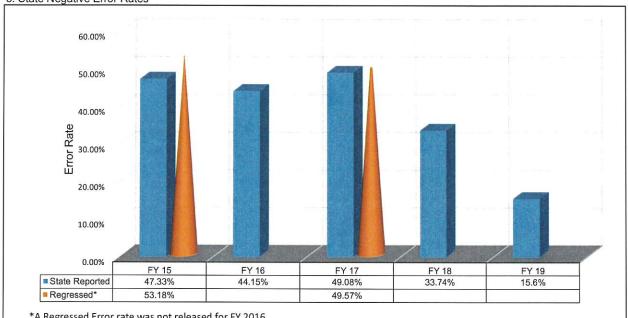

The FFY 2019 Performance Goals for the state are:

- Cumulative Payment Error Rate of 6% or better (Payment Accuracy 94%)
- Cumulative Negative Error Rate of 1% (Case and Procedural Error Rate (CAPER) of 99%)
- Expedite and Non-Expedite application processing timeliness of 95%