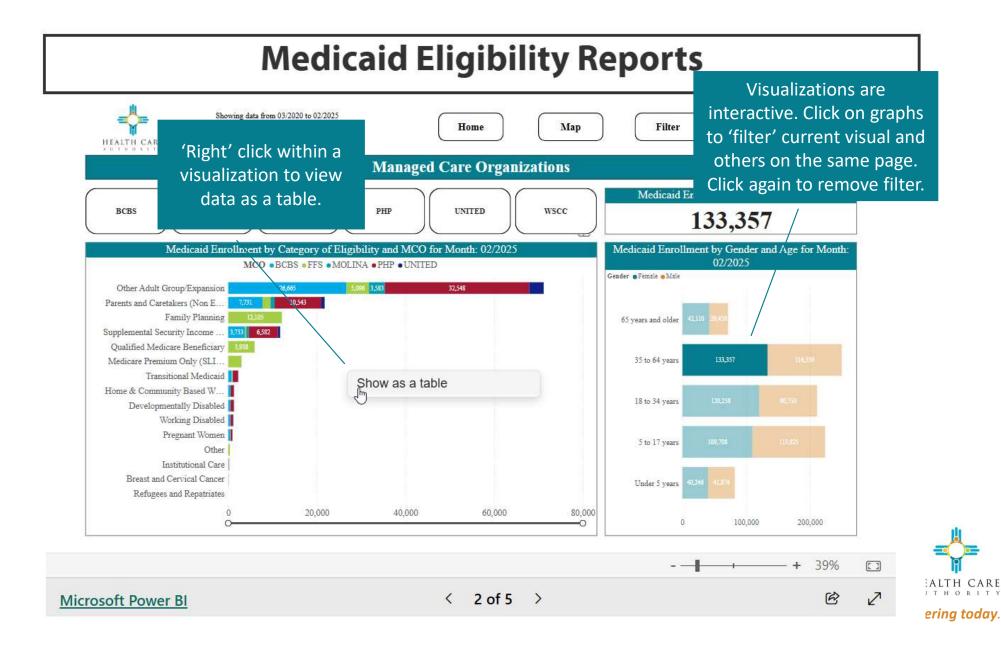

Click 'Clear' to <u>remove all</u> filters selected.

Filter(s) are only applicable to the page you are on.

Investing for tomorrow, delivering today.

| visualization                                                                                                                         | view.                       |                                         |        |                      |                                                                 | 1 C                                                     |  |
|---------------------------------------------------------------------------------------------------------------------------------------|-----------------------------|-----------------------------------------|--------|----------------------|-----------------------------------------------------------------|---------------------------------------------------------|--|
| Kedicaid enrollment by category of eligibility and M         MCO       BCBS         BCBS       FFS         MOLINA       PHP           |                             |                                         |        |                      | = Filters and slicers affecting this visual                     |                                                         |  |
|                                                                                                                                       |                             |                                         |        |                      | Gender<br>is not N/A or Unknown                                 |                                                         |  |
| Other Adult Group/Expansion Parents and Caretakers (Non Expan 7,731 Family Planning 12,10                                             | 26,665 5,096<br>10,543<br>5 |                                         |        |                      | Included (1)<br>35 to 64 years (Age Group) + Female<br>(Gender) |                                                         |  |
| 0                                                                                                                                     |                             | 20,000                                  |        | _                    | MCO<br>is not None                                              | Any filters selected are retained in table view. To see |  |
| Category of Eligibility                                                                                                               | BCBS                        | FFS                                     | MOLINA | PHP                  | UNITED                                                          | the filters, hover over the                             |  |
| Other Adult Group/Expansion                                                                                                           | 26,665                      | 5,096                                   | 3,583  | 32,548               | 3,269                                                           | filter icon.                                            |  |
| Parents and Caretakers (Non Expansion Adults)                                                                                         | 7,731                       | 1,803                                   | 930    | 10,543               | 740                                                             |                                                         |  |
| Family Planning                                                                                                                       |                             | 12,105                                  |        |                      |                                                                 | 1                                                       |  |
|                                                                                                                                       | 3,733                       | 343                                     | 542    | 6,582                | 503                                                             |                                                         |  |
| Supplemental Security Income Related                                                                                                  |                             | 5,938                                   |        |                      |                                                                 |                                                         |  |
|                                                                                                                                       |                             |                                         |        |                      |                                                                 |                                                         |  |
| Qualified Medicare Beneficiary                                                                                                        |                             | 3,000                                   |        |                      |                                                                 |                                                         |  |
| Qualified Medicare Beneficiary<br>Medicare Premium Only (SLIMB & QI)                                                                  | 785                         | 3,000<br>173                            | 81     | 1, <mark>16</mark> 3 | 64                                                              | Щ                                                       |  |
| Supplemental Security Income Related<br>Qualified Medicare Beneficiary<br>Medicare Premium Only (SLIMB & QI)<br>Transitional Medicaid | 785                         | 111000000000000000000000000000000000000 | 81     | 1,163                | 64                                                              | + 100% 🗊                                                |  |