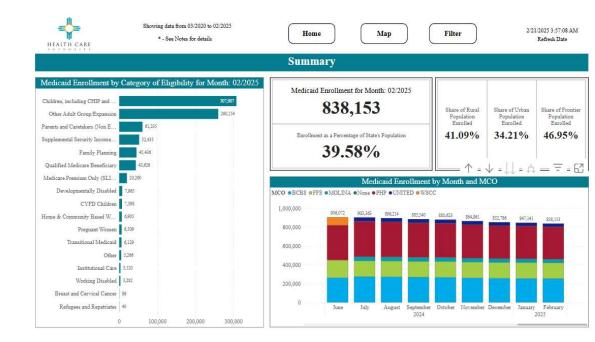

## **Dashboard Page Contents**

- 1. Summary of the overall Medicaid eligibility
- 2. Focus on Managed Care Organizations
- 3. Focus on Race and Ethnicity
- 4. Focus on Native Americans
- 5. Provides background information on the dashboard content