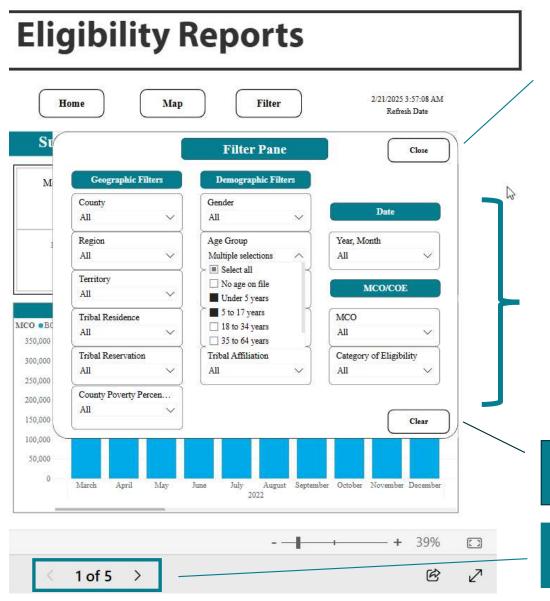

JTHORITY ering today.

Click 'Close' to close the filter menu. All selections are immediately applied.

You may select any single or combination of filters.

When making multiple selections within a single filter, hold down the 'Control key' on you keyboard to select more than one selection.

Click 'Clear' to <u>remove all</u> filters selected.

Filter(s) are only applicable to the page you are on.

Investing for tomorrow, delivering today.

| visualization                                                                                                                         | view.                       |                                         |        |                      |                                                                 | 1 C                                                     |  |
|---------------------------------------------------------------------------------------------------------------------------------------|-----------------------------|-----------------------------------------|--------|----------------------|-----------------------------------------------------------------|---------------------------------------------------------|--|
| Kedicaid enrollment by category of eligibility and M         MCO       BCBS         BCBS       FFS         MOLINA       PHP           |                             |                                         |        |                      | = Filters and slicers affecting this visual                     |                                                         |  |
|                                                                                                                                       |                             |                                         |        |                      | Gender<br>is not N/A or Unknown                                 |                                                         |  |
| Other Adult Group/Expansion Parents and Caretakers (Non Expan 7,731 Family Planning 12,10                                             | 26,665 5,096<br>10,543<br>5 |                                         |        |                      | Included (1)<br>35 to 64 years (Age Group) + Female<br>(Gender) |                                                         |  |
| 0                                                                                                                                     |                             | 20,000                                  |        | _                    | MCO<br>is not None                                              | Any filters selected are retained in table view. To see |  |
| Category of Eligibility                                                                                                               | BCBS                        | FFS                                     | MOLINA | PHP                  | UNITED                                                          | the filters, hover over the                             |  |
| Other Adult Group/Expansion                                                                                                           | 26,665                      | 5,096                                   | 3,583  | 32,548               | 3,269                                                           | filter icon.                                            |  |
| Parents and Caretakers (Non Expansion Adults)                                                                                         | 7,731                       | 1,803                                   | 930    | 10,543               | 740                                                             |                                                         |  |
| Family Planning                                                                                                                       |                             | 12,105                                  |        |                      |                                                                 | 1                                                       |  |
|                                                                                                                                       | 3,733                       | 343                                     | 542    | 6,582                | 503                                                             |                                                         |  |
| Supplemental Security Income Related                                                                                                  |                             | 5,938                                   |        |                      |                                                                 |                                                         |  |
|                                                                                                                                       |                             |                                         |        |                      |                                                                 |                                                         |  |
| Qualified Medicare Beneficiary                                                                                                        |                             | 3,000                                   |        |                      |                                                                 |                                                         |  |
| Qualified Medicare Beneficiary<br>Medicare Premium Only (SLIMB & QI)                                                                  | 785                         | 3,000<br>173                            | 81     | 1, <mark>16</mark> 3 | 64                                                              | Щ                                                       |  |
| Supplemental Security Income Related<br>Qualified Medicare Beneficiary<br>Medicare Premium Only (SLIMB & QI)<br>Transitional Medicaid | 785                         | 111000000000000000000000000000000000000 | 81     | 1,163                | 64                                                              | + 100% 🗊                                                |  |