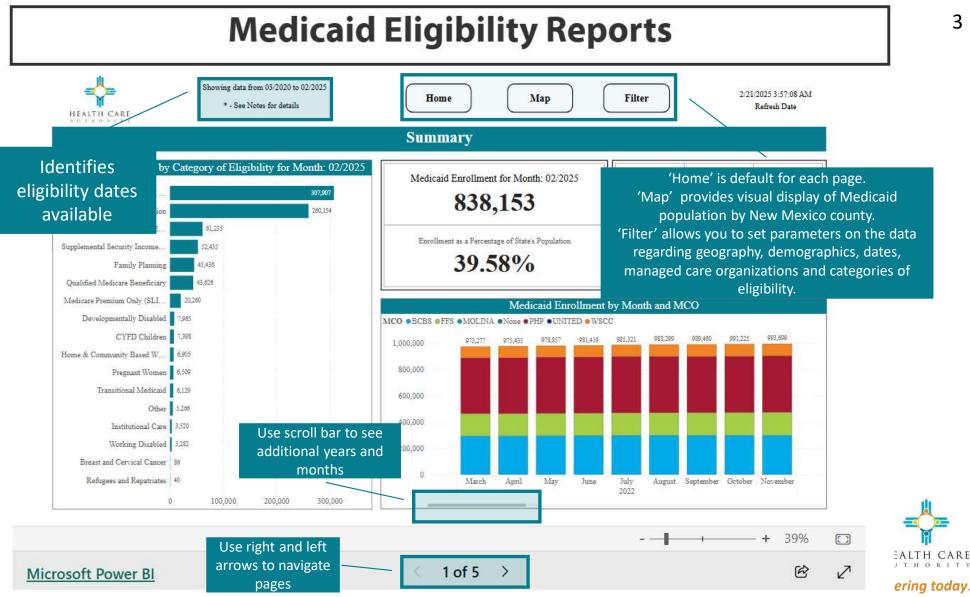

## **Dashboard Page Contents**

- 1. Summary of the overall Medicaid eligibility
- 2. Focus on Managed Care Organizations
- 3. Focus on Race and Ethnicity
- 4. Focus on Native Americans
- 5. Provides background information on the dashboard content