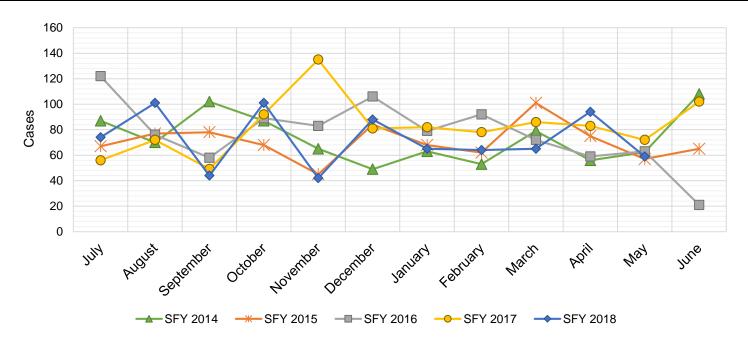

| \$167,383    | May-16 | 63    | \$182,241    | May-17 | 72    | \$232,836    | May-18   | 59    | \$155,406    |
| Jun-14  | 108      | \$241,016    | Jun-15 | 65       | \$188,159    | Jun-16 | 21    | \$51,760     | Jun-17 | 102   | \$306,228    | Jun-18   |       |              |
|         |          |              |        |          | _            |        |       |              |        |       |              |          |       |              |
| TOTAL   | 881      | \$2,112,017  |        | 847      | \$2,373,115  |        | 920   | \$2,895,525  |        | 988   | \$3,019,972  |          | 797   | \$2,526,733  |
| AVERAGE | 73       | \$176,001    |        | 71       | \$197,760    |        | 77    | \$241,294    |        | 82    | \$251,664    |          | 72    | \$229,703    |



## Education Works Cases by Field Office<sup>6</sup>

|                                 |        |        |        | Percent | Change  |
|---------------------------------|--------|--------|--------|---------|---------|
|                                 |        |        |        | May-17- | Apr-18- |
| Office                          | May-17 | Apr-18 | May-18 | May-18  | May-18  |
| Chaves County ISD               | 2      | 3      | 4      | 100.0%  | 33.3%   |
| Cibola County ISD               | 0      | 1      | 1      | N/A     | 0.0%    |
| Colfax County ISD               | 0      | 0      | 0      | N/A     | N/A     |
| Curry County ISD                | 3      | 7      | 8      | 166.7%  | 14.3%   |
| East Dona Ana County ISD        | 7      | 10     | 8      | 14.3%   | -20.0%