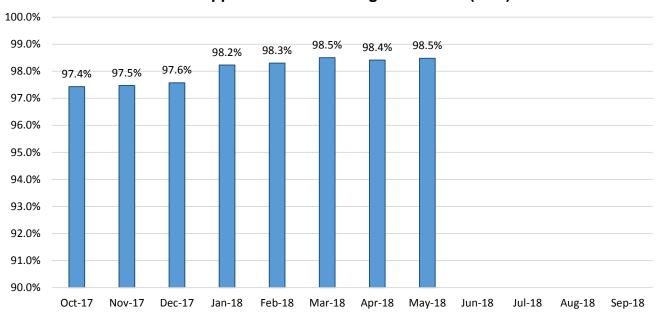

### Medicaid: Percentage of Initial EDG Approvals Processed Timely by Field Office 13,19

|                     |                                        |        |                                       |        |                                          |         |                                       |                          |                                       |         |         | / / 😮                                          |
|---------------------|----------------------------------------|--------|---------------------------------------|--------|------------------------------------------|---------|---------------------------------------|--------------------------|---------------------------------------|---------|---------|------------------------------------------------|
|                     | \\\\\\\\\\\\\\\\\\\\\\\\\\\\\\\\\\\\\\ | W.Y.   | , , , , , , , , , , , , , , , , , , , | Sp. 78 | A. A | Mar. 78 | A Syr. 78                             | W.Y.                     | 4 4 4 4 4 4 4 4 4 4 4 4 4 4 4 4 4 4 4 | 54 78 S | Aug. 78 | \$60.78<br>4 <sup>1</sup> / <sub>16</sub> ,30, |
|                     | / တိ                                   | / ॐ    | / ବ୍ୟ                                 | / 💆    | / 40                                     | / No.   | \ \ \ \ \ \ \ \ \ \ \ \ \ \ \ \ \ \ \ | \ \mathbb{\mathbb{Z}_0}. | / 💆 /                                 | / 3ª    | / A) /  | ' & / <del>*</del> /                           |
| Cibola              | 92.2%                                  | 94.4%  | 94.6%                                 | 98.5%  | 98.0%                                    | 98.9%   | 99.0%                                 | 97.1%                    |                                       |         |         | 96.6%                                          |
| McKinley            | 95.6%                                  | 97.4%  | 96.9%                                 | 97.9%  | 98.3%                                    | 98.8%   | 99.3%                                 | 96.2%                    |                                       |         |         | 97.5%                                          |
| San Juan            | 93.4%                                  | 92.0%  | 94.3%                                 | 94.7%  | 94.8%                                    | 95.9%   | 96.2%                                 | 97.1%                    |                                       |         |         | 94.8%                                          |
| Sierra              | 95.8%                                  | 98.6%  | 96.9%                                 | 97.3%  | 99.4%                                    | 100.0%  | 99.1%                                 | 100.0%                   |                                       |         |         | 98.4%                                          |
| Socorro             | 95.4%                                  | 98.7%  | 96.7%                                 | 97.0%  | 95.7%                                    | 95.9%   | 98.0%                                 | 99.3%                    |                                       |         |         | 97.1%                                          |
| Valencia North      | 93.2%                                  | 94.1%  | 94.0%                                 | 95.2%  | 97.7%                                    | 98.9%   | 98.2%                                 | 99.6%                    |                                       |         |         | 96.4%                                          |
| Valencia South      | 100.0%                                 | 100.0% | 100.0%                                | 100.0% |                                          | 100.0%  | 100.0%                                | 100.0%                   |                                       |         |         | 100.0%                                         |
| NW Region 1 Total   | 94.0%                                  | 94.7%  | 95.2%                                 | 96.2%  | 96.8%                                    | 97.7%   | 97.8%                                 | 97.7%                    |                                       |         |         | 96.3%                                          |
| Colfax              | 93.9%                                  | 98.4%  | 97.4%                                 | 98.4%  | 95.1%                                    | 100.0%  | 98.1%                                 | 100.0%                   |                                       |         |         | 97.7%                                          |
| Guadalupe           | 97.9%                                  | 100.0% | 96.6%                                 | 100.0% | 100.0%                                   | 100.0%  | 100.0%                                | 100.0%                   |                                       |         |         | 99.3%                                          |
| Quay                | 98.0%                                  | 94.9%  | 94.6%                                 | 97.2%  | 97.1%                                    | 93.7%   | 97.4%                                 | 95.8%                    |                                       |         |         | 96.1%                                          |
| Rio Arriba          | 96.9%                                  | 94.7%  | 91.1%                                 | 96.9%  | 95.7%                                    | 97.3%   | 99.1%                                 | 96.2%                    |                                       |         |         | 96.0%                                          |
| San Miguel          | 97.3%                                  | 98.9%  | 99.0%                                 | 98.4%  | 98.0%                                    | 99.3%   | 99.0%                                 | 99.0%                    |                                       |         |         | 98.6%                                          |
| Sandoval            | 97.0%                                  | 97.0%  | 96.8%                                 | 97.9%  | 96.8%                                    | 97.7%   | 97.5%                                 | 99.0%                    |                                       |         |         | 97.5%                                          |
| Santa Fe            | 96.1%                                  | 95.7%  | 96.6%                                 | 95.2%  | 95.5%                                    | 98.4%   | 98.2%                                 | 98.4%                    |                                       |         |         | 96.8%                                          |
| Taos                | 98.3%                                  | 96.8%  | 98.2%                                 | 96.8%  | 97.0%                                    | 95.9%   | 98.7%                                 | 99.6%                    |                                       |         |         | 97.7%                                          |
| NE Region 2 Total   | 96.8%                                  | 96.6%  | 96.6%                                 | 97.1%  | 96.4%                                    | 97.9%   | 98.3%                                 | 98.5%                    |                                       |         |         | 97.3%                                          |
| NE Bernalillo       | 95.1%                                  | 93.6%  | 93.9%                                 | 94.5%  | 97.1%                                    | 96.7%   | 97.1%                                 | 97.7%                    |                                       |         |         | 95.7%                                          |
| NW Bernalillo       | 96.3%                                  | 95.4%  | 94.6%                                 | 94.7%  | 96.4%                                    | 96.9%   | 98.1%                                 | 98.0%                    |                                       |         |         | 96.3%                                          |
| SE Bernalillo       | 88.2%                                  | 90.8%  | 94.4%                                 | 92.2%  | 95.8%                                    | 95.9%   | 95.3%                                 | 96.4%                    |                                       |         |         | 93.6%                                          |
| SW Bernalillo       | 95.8%                                  | 96.2%  | 95.2%                                 | 94.9%  | 95.1%                                    | 97.1%   | 97.7%                                 | 97.7%                    |                                       |         |         | 96.2%                                          |
| Torrance            | 95.5%                                  | 95.1%  | 95.2%                                 | 94.8%  | 91.1%                                    | 99.2%   | 96.4%                                 | 97.5%                    |                                       |         |         | 95.6%                                          |
| Cen. Region 3 Total | 94.3%                                  | 94.3%  | 94.5%                                 | 94.2%  | 95.9%                                    | 96.8%   | 97.2%                                 | 97.5%                    |                                       |         |         | 95.6%                                          |
| Chaves              | 96.4%                                  | 96.6%  | 97.1%                                 | 98.6%  | 97.4%                                    | 98.1%   | 98.6%                                 | 98.9%                    |                                       |         |         | 97.7%                                          |
| Curry               | 94.8%                                  | 94.2%  | 98.4%                                 | 98.3%  | 96.5%                                    | 97.3%   | 98.3%                                 | 98.0%                    |                                       |         |         | 97.0%                                          |
| Eddy Artesia        | 95.3%                                  | 94.9%  | 96.4%                                 | 93.2%  | 96.4%                                    | 98.2%   | 98.3%                                 | 100.0%                   |                                       |         |         | 96.6%                                          |
| Eddy Carlsbad       | 93.2%                                  | 98.4%  | 97.6%                                 | 94.8%  | 98.5%                                    | 96.6%   | 96.7%                                 | 98.3%                    |                                       |         |         | 96.8%                                          |
| Lea                 | 96.1%                                  | 94.7%  | 94.0%                                 | 96.5%  | 99.5%                                    | 96.5%   | 97.5%                                 | 96.6%                    |                                       |         |         | 96.4%                                          |
| Lincoln             | 95.7%                                  | 94.7%  | 97.1%                                 | 97.4%  | 97.3%                                    | 99.4%   | 97.1%                                 | 98.4%                    |                                       |         |         | 97.1%                                          |
| Roosevelt           | 94.6%                                  | 94.2%  | 93.4%                                 | 94.9%  |                                          | 83.3%   | 100.0%                                | 100.0%                   |                                       |         |         | 94.4%                                          |
| SE Region 4 Total   | 95.4%                                  | 95.5%  | 96.3%                                 | 96.9%  | 97.7%                                    | 97.4%   | 97.9%                                 | 98.1%                    |                                       |         |         | 96.9%                                          |
| East Dona Ana       | 96.1%                                  | 97.1%  | 97.5%                                 | 97.3%  | 97.1%                                    | 95.0%   | 97.5%                                 | 98.6%                    |                                       |         |         | 97.0%                                          |
| Grant               | 93.9%                                  | 96.8%  | 99.3%                                 | 97.5%  | 98.4%                                    | 97.0%   | 99.5%                                 | 99.4%                    |                                       |         |         | 97.7%                                          |
| Luna                | 96.8%                                  | 97.8%  | 97.4%                                 | 98.8%  | 98.2%                                    | 97.9%   | 99.2%                                 | 97.1%                    |                                       |         |         | 97.9%                                          |
| Otero               | 97.6%                                  | 96.4%  | 98.0%                                 | 96.3%  | 95.0%                                    | 97.6%   | 97.9%                                 | 98.1%                    |                                       |         |         | 97.1%                                          |
| South Dona Ana      | 97.2%                                  | 98.3%  | 98.0%                                 | 97.5%  | 98.6%                                    | 98.6%   | 99.4%                                 | 97.8%                    |                                       |         |         | 98.2%                                          |
| West Dona Ana       | 97.4%                                  | 96.7%  | 98.3%                                 | 98.5%  | 98.4%                                    | 98.6%   | 98.1%                                 | 98.7%                    |                                       |         |         | 98.1%                                          |
| SW Region 5 Total   | 96.7%                                  | 97.2%  | 98.0%                                 | 97.6%  | 97.7%                                    | 97.5%   | 98.5%                                 | 98.3%                    |                                       |         |         | 97.7%                                          |
| STATE TOTAL         | 95.3%                                  | 95.4%  | 95.8%                                 | 96.0%  | 96.7%                                    | 97.4%   | 97.8%                                 | 97.9%                    |                                       |         |         | 96.5%                                          |