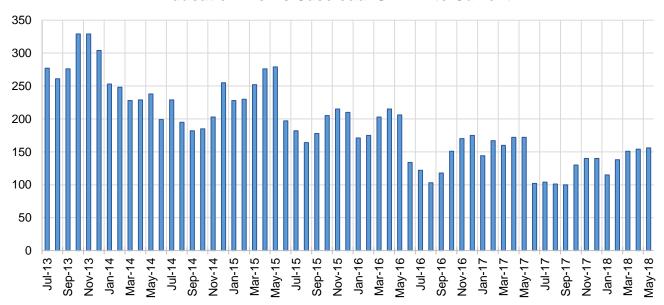

| May-17 | Apr-18 | May-18 | May-18  | May-18  |  |  |  |  |  |
| Region 1 - NW      | 9      | 8      | 8      | -11.1%  | 0.0%    |  |  |  |  |  |
| Region 2 - NE      | 41     | 40     | 39     | -4.9%   | -2.5%   |  |  |  |  |  |
| Region 3 - Central | 64     | 32     | 33     | -48.4%  | 3.1%    |  |  |  |  |  |
| Region 4 - SE      | 14     | 20     | 21     | 50.0%   | 5.0%    |  |  |  |  |  |
| Region 5 - SW      | 44     | 54     | 55     | 25.0%   | 1.9%    |  |  |  |  |  |
| Centralized Units  | 0      | 0      | 0      | N/A     | N/A     |  |  |  |  |  |
|                    |        |        |        |         | •       |  |  |  |  |  |
| Statewide Total    | 172    | 154    | 156    | -9.3%   | 1.3%    |  |  |  |  |  |

#### **Education Works Caseload: SFY-14 to Current**



### **Refugee Cash Assistance**

| 5       | SFY 2014 <sup>12</sup> |              |        | SFY 2015 <sup>8,12,9</sup> |              |        | SFY 20 | 16 <sup>8,9</sup> | SFY 2017 <sup>8,9</sup> |       |              | SFY 2018 <sup>8,9</sup> |       |              |
|---------|------------------------|--------------|--------|----------------------------|--------------|--------|--------|-------------------|-------------------------|-------|--------------|-------------------------|-------|--------------|
|         | Cases                  | Expenditures |        | Cases                      | Expenditures |        | Cases  | Expenditures      |                         | Cases | Expenditures |                         | Cases | Expenditures |
| Jul-13  | 48                     | \$12,