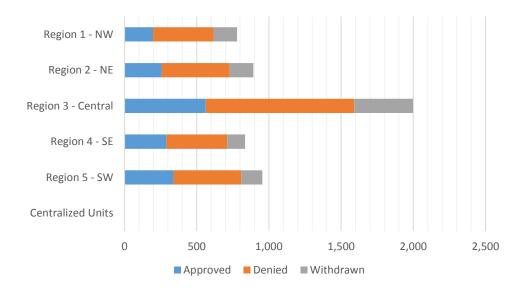

### Medicaid Initial Applications by Region<sup>4,11</sup> May 2018

|                    | Approved | Denied | Withdrawn | Total Cases<br>Processed |
|--------------------|----------|--------|-----------|--------------------------|
| Region             |          |        |           |                          |
| Region 1 - NW      | 1,559    | 367    | 46        | 1,972                    |
| Region 2 - NE      | 1,680    | 400    | 67        | 2,147                    |
| Region 3 - Central | 3,135    | 902    | 149       | 4,186                    |
| Region 4 - SE      | 1,163    | 349    | 55        | 1,567                    |
| Region 5 - SW      | 1,457    | 335    | 56        | 1,848                    |
| Centralized Units  | 0        | 0      | 0         | 0                        |