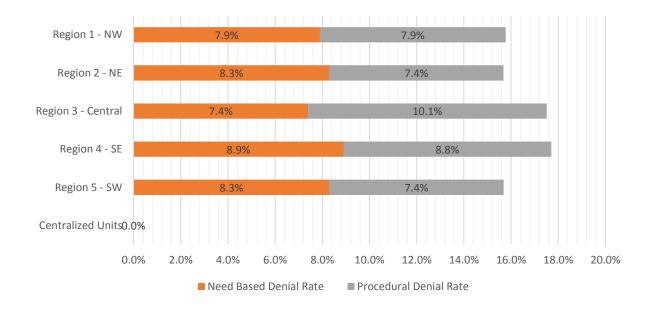

### Medicaid EDG Initial Disposition Rates by Region<sup>4,11,19</sup> May 2018

| Region             | Approval Rate | Denial Rate | Need Based<br>Denial Rate |       |
|--------------------|---------------|-------------|---------------------------|-------|
| Region 1 - NW      | 80.3%         | 19.7%       | 9.2%                      | 10.5% |
| Region 2 - NE      | 80.0%         | 20.0%       | 9.1%                      | 10.9% |
| Region 3 - Central | 77.2%         | 22.8%       | 10.2%                     | 12.6% |
| Region 4 - SE      | 76.0%         | 24.0%       | 10.9%                     | 13.1% |
| Region 5 - SW      | 80.2%         | 19.8%       | 11.6%                     | 8.2%  |
| Centralized Units  |               |             |                           |       |
|                    | •             |             |                           |       |
| Statewide Total    | 78.6%         | 21.4%       | 10.1%                     | 11.3% |