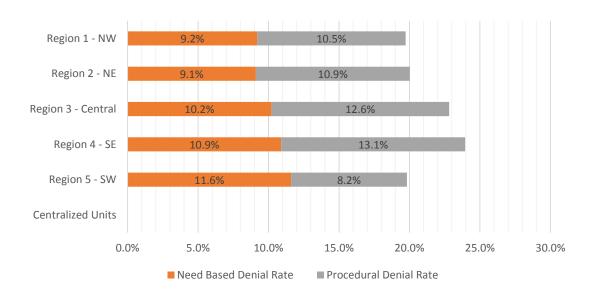

### Medicaid EDG Initial Disposition Rates by Region<sup>4,11,19</sup> May 2018

| Region             | Approval Rate | Denial Rate | Need Based<br>Denial Rate |       |
|--------------------|---------------|-------------|---------------------------|-------|
| Region 1 - NW      | 80.3%         | 19.7%       | 9.2%                      | 10.5% |
| Region 2 - NE      | 80.0%         | 20.0%       | 9.1%                      | 10.9% |
| Region 3 - Central | 77.2%         | 22.8%       | 10.2%                     | 12.6% |
| Region 4 - SE      | 76.0%         | 24.0%       | 10.9%                     | 13.1% |
| Region 5 - SW      | 80.2%         | 19.8%       | 11.6%                     | 8.2%  |
| Centralized Units  |               |             |                           |       |
|                    | •             |             |                           |       |
| Statewide Total    | 78.6%         | 21.4%       | 10.1%                     | 11.3% |