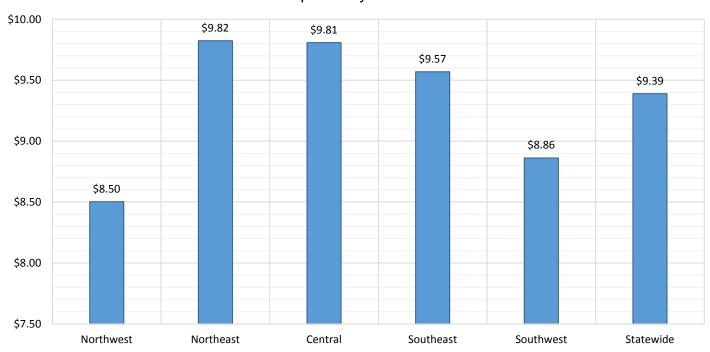

,103          | 1,097  | 1,109  | 0.5%    | 1.1%    |
| Region 2- NE      | 1,856          | 1,898  | 1,864  | 0.4%    | -1.8%   |
| Region 3- Central | 3,580          | 3,576  | 3,584  | 0.1%    | 0.2%    |
| Region 4- SE      | 2,009          | 1,842  | 1,809  | -10.0%  | -1.8%   |
| Region 5- SW      | 2,675          | 2,416  | 2,422  | -9.5%   | 0.2%    |
| Centralized Units | 3              | 2      | 2      | -33.3%  | 0.0%    |
|                   |                |        |        |         |         |

**TANF Caseload: SFY-14 to Current** 

10,831

10,790

-3.9%

-0.4%

11,226

Statewide Total



## NM Works Activity Placements on May 31, 2018 as reported by SL Start<sup>14</sup>



## Average Starting Hourly Wage of May 2018 TANF Employments as reported by SL Start<sup>15</sup>



# Number of New Employments in May 2018 by Region as reported by SL Start<sup>15</sup> Statewide Total: 362



## General Assistance Cases by Field Office<sup>6</sup>

|                                 |        |        |        | Percent | Change  |
|---------------------------------|--------|--------|--------|---------|---------|
|                                 |        |        |        | May-17- | Apr-18- |
| Office                          | May-17 | Apr-18 | May-18 | May-18  | Мау-18  |
| Chaves County ISD               | 135    | 128    | 124    | -8.1%   | -3.1%   |
| Cibola County ISD               | 52     | 39     | 36     | -30.8%  | -7.7%   |
| Colfax County ISD               | 33     | 24     | 19     | -42.4%  | -20.8%  |
| Curry County ISD                | 74     | 80