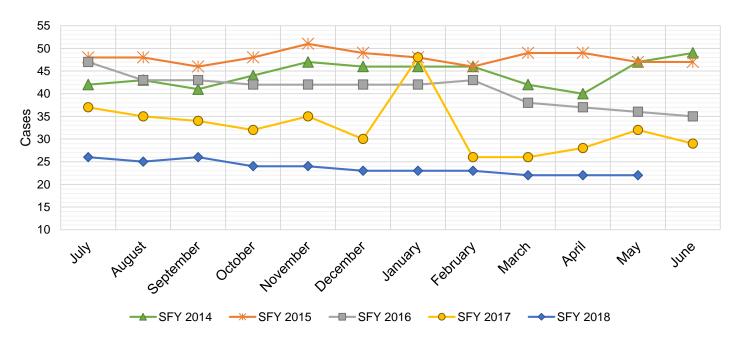

| Jun-17                | 29    | \$2,900      | Jun-18                |       |              |
|         |                        |              |        |                          |              |        |        |                  |                       |       |              |                       |       |              |
| TOTAL   | 533                    | \$55,200     |        | 576                      | \$59,400     |        | 490    | \$50,000         |                       | 392   | \$39,200     |                       | 260   | \$26,500     |
| AVERAGE | 44                     | \$4,600      |        | 48                       | \$4,950      |        | 41     | \$4,167          |                       | 33    | \$3,267      |                       | 24    | \$2,409      |



### **TANF Diversion Payments**

| 5       | SFY 2014 <sup>12</sup> |              |        | SFY 2015 <sup>12,9</sup> |              |        | SFY 20 | )16 <sup>9</sup> |        | SFY 20 | )17 <sup>9</sup> | SFY 2018 <sup>9</sup> |       |              |
|---------|------------------------|--------------|--------|--------------------------|--------------|--------|--------|------------------|--------|--------|------------------|-----------------------|-------|--------------|
|         | Cases                  | Expenditures |        | Cases                    | Expenditures |        | Cases  | Expenditures     |        | Cases  | Expenditures     |                       | Cases | Expenditures |
| Jul-13  | 23                     | \$46,500     | Jul-14 | 23                       | \$48,