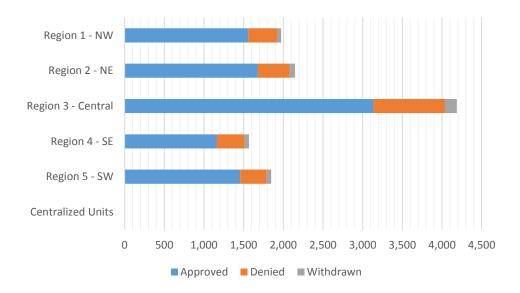

### Medicaid Initial Applications by Region<sup>4,11</sup> May 2018

|                    | Approved | Denied | Withdrawn | Total Cases<br>Processed |
|--------------------|----------|--------|-----------|--------------------------|
| Region             |          |        |           |                          |
| Region 1 - NW      | 1,559    | 367    | 46        | 1,972                    |
| Region 2 - NE      | 1,680    | 400    | 67        | 2,147                    |
| Region 3 - Central | 3,135    | 902    | 149       | 4,186                    |
| Region 4 - SE      | 1,163    | 349    | 55        | 1,567                    |
| Region 5 - SW      | 1,457    | 335    | 56        | 1,848                    |
| Centralized Units  | 0        | 0      | 0         | 0                        |