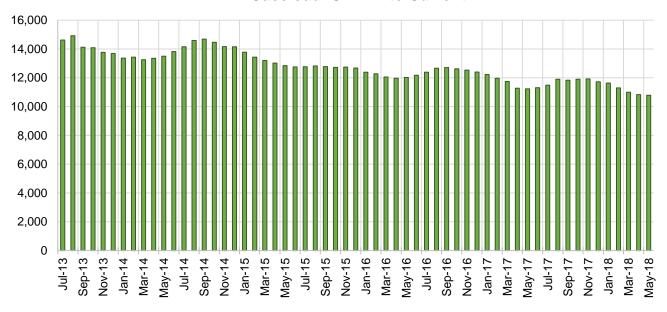

#### **Medicaid Caseload: SFY-15 to Current**

490,431

494,575

-5.4%

0.8%

522,542

Statewide Total