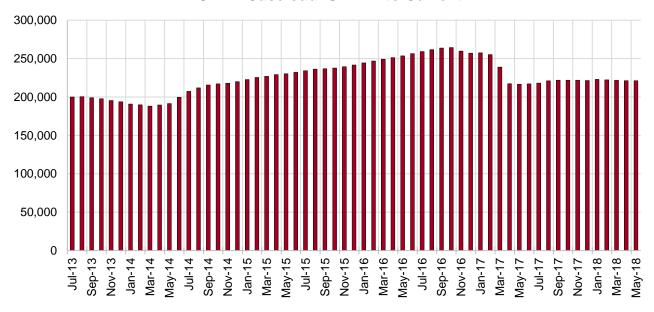

#### **Medicaid Caseload: SFY-15 to Current**

490,431

494,575

-5.4%

0.8%

522,542

Statewide Total