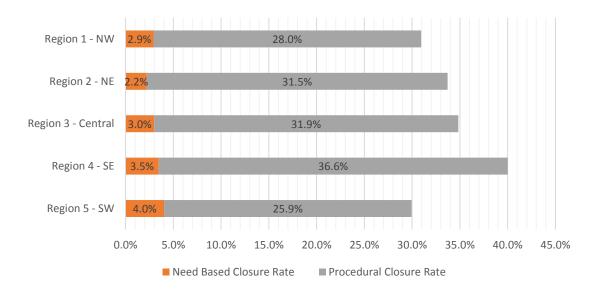

### Medicaid Renewal Disposition Rates by Region<sup>20</sup> May 2018

| Region             | Approval Rate | Closure Rate | Need Based<br>Closure Rate | Procedural<br>Closure<br>Rate |
|--------------------|---------------|--------------|----------------------------|-------------------------------|
| Region 1 - NW      | 82.2%         | 17.8%        | 3.5%                       | 14.3%                         |
| Region 2 - NE      | 80.4%         | 19.6%        | 3.0%                       | 16.6%                         |
| Region 3 - Central | 79.9%         | 20.1%        | 3.5%                       | 16.6%                         |
| Region 4 - SE      | 78.6%         | 21.4%        | 3.7%                       | 17.7%                         |
| Region 5 - SW      | 80.5%         | 19.5%        | 3.1%                       | 16.4%                         |
| Centralized Units  | 91.1%         | 8.9%         | 2.2%                       | 6.7%                          |
|                    |               |              |                            |                               |
| Statewide Total    | 80.4%         | 19.6%        | 3.4%                       | 16.2%                         |