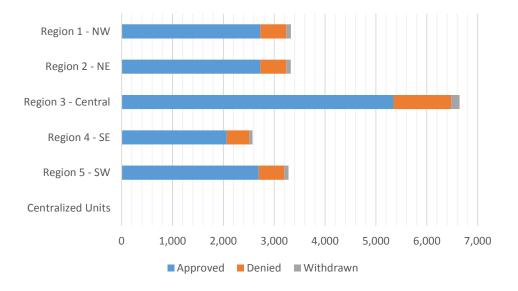

### Medicaid Initial Applications by Region<sup>4,11</sup> May 2018

|                    | Approved | Denied | Withdrawn | Total Cases<br>Processed |
|--------------------|----------|--------|-----------|--------------------------|
| Region             |          |        |           |                          |
| Region 1 - NW      | 1,559    | 367    | 46        | 1,972                    |
| Region 2 - NE      | 1,680    | 400    | 67        | 2,147                    |
| Region 3 - Central | 3,135    | 902    | 149       | 4,186                    |
| Region 4 - SE      | 1,163    | 349    | 55        | 1,567                    |
| Region 5 - SW      | 1,457    | 335    | 56        | 1,848                    |
| Centralized Units  | 0        | 0      | 0         | 0                        |