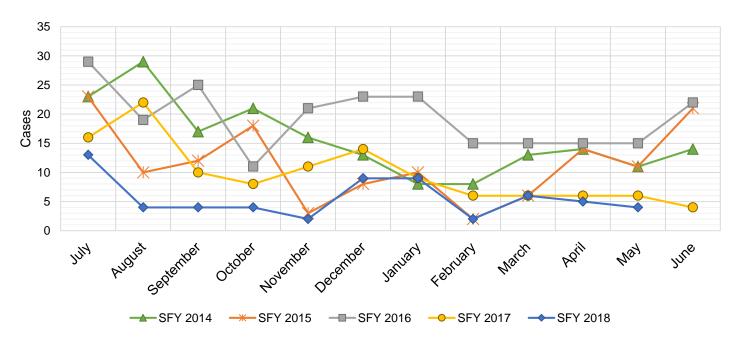

| Jun-16 | 22     | \$43,000         | Jun-17 | 4      | \$13,500         | Jun-18                |       |              |
|         |                        |              | •      |                          |              | •      |        |                  | •      |        |                  |                       | •     |              |
| TOTAL   | 187                    | \$373,254    |        | 138                      | \$266,081    |        | 233    | \$458,711        |        | 118    | \$240,929        |                       | 62    | \$155,458    |
| AVERAGE | 16                     | \$31,105     |        | 12                       | \$22,173     |        | 19     | \$38,226         |        | 10     | \$20,077         |                       | 6     | \$14,133     |



## Cash Assistance Applications by Field Office<sup>4,11</sup> May 2018

| Office                          | Approved | Denied | Withdrawn | Total Cases<br>Processed |
|---------------------------------|----------|--------|-----------|--------------------------|
| Chaves County ISD               | 66       | 94     | 43        | 203                      |
| Cibola County ISD               | 23       | 32     | 17        | 72                       |
| Colfax County ISD               | 22       | 24     | 8         | 54                       |
| Curry County ISD                | 95       | 117    | 31        | 243                      |
| East Dona Ana County ISD        | 53       | 111    | 30        | 194                      |
| Eddy Artesia County ISD         | 18       | 27     | 3