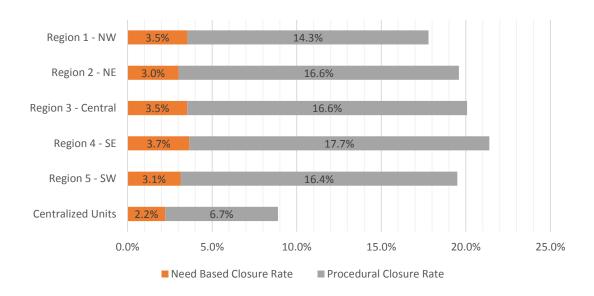

### Medicaid Renewal Disposition Rates by Region<sup>20</sup> May 2018

| Region             | Approval Rate | Closure Rate | Need Based<br>Closure Rate | Procedural<br>Closure<br>Rate |
|--------------------|---------------|--------------|----------------------------|-------------------------------|
| Region 1 - NW      | 82.2%         | 17.8%        | 3.5%                       | 14.3%                         |
| Region 2 - NE      | 80.4%         | 19.6%        | 3.0%                       | 16.6%                         |
| Region 3 - Central | 79.9%         | 20.1%        | 3.5%                       | 16.6%                         |
| Region 4 - SE      | 78.6%         | 21.4%        | 3.7%                       | 17.7%                         |
| Region 5 - SW      | 80.5%         | 19.5%        | 3.1%                       | 16.4%                         |
| Centralized Units  | 91.1%         | 8.9%         | 2.2%                       | 6.7%                          |
|                    |               |              |                            |                               |
| Statewide Total    | 80.4%         | 19.6%        | 3.4%                       | 16.2%                         |