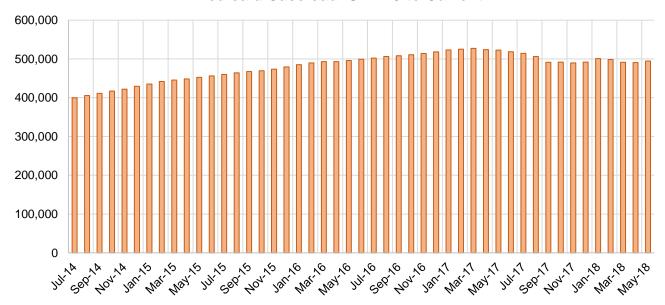

#### **Medicaid Caseload: SFY-15 to Current**

490,431

494,575

-5.4%

0.8%

522,542

Statewide Total