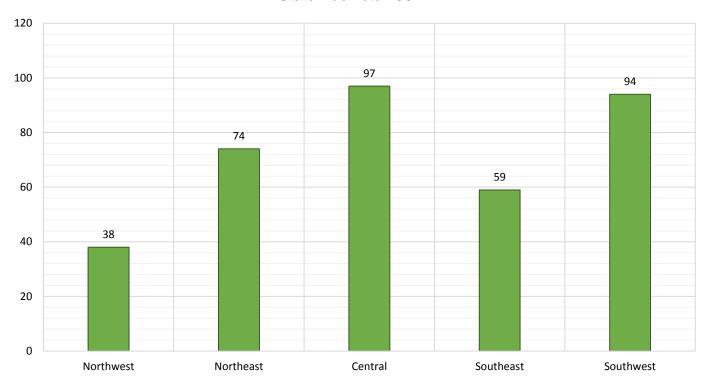

### Medicaid Cases by Region<sup>2</sup>

|                    | Percent ( | Change  |         |        |        |  |  |
|--------------------|-----------|---------|---------|--------|--------|--|--|
|                    |           |         |         |        |        |  |  |
| Region             | May-17    | Apr-18  | May-18  | May-18 | May-18 |  |  |
| Region 1 - NW      | 92,972    | 88,336  | 89,572  | -3.7%  | 1.4%   |  |  |
| Region 2 - NE      | 97,642    | 90,658  | 91,105  | -6.7%  | 0.5%   |  |  |
| Region 3 - Central | 176,580   | 163,365 | 164,857 | -6.6%  | 0.9%   |  |  |
| Region 4 - SE      | 63,422    | 59,850  | 60,652  | -4.4%  | 1.3%   |  |  |
| Region 5 - SW      | 91,922    | 88,218  | 88,385  | -3.8%  | 0.2%   |  |  |
| Centralized Units  | 4         | 4       | 4       | 0.0%   | 0.0%   |  |  |
|                    | •         | •       | •       | •      |        |  |  |