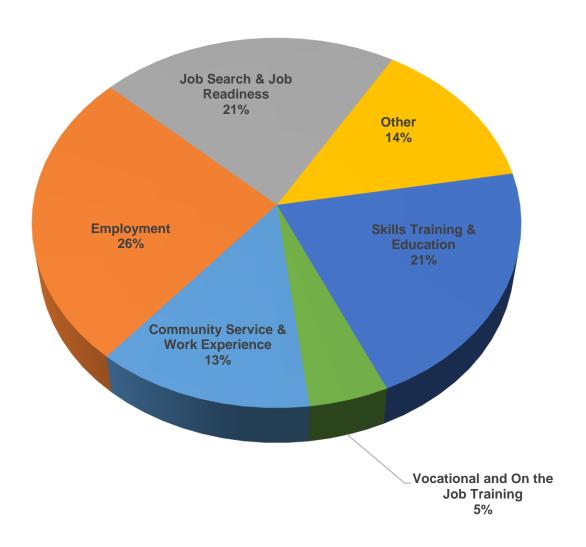

| Region            | May-17         | Apr-18 | May-18 | May-18  | May-18  |
| Region 1- NW      | 1,103          | 1,097  | 1,109  | 0.5%    | 1.1%    |
| Region 2- NE      | 1,856          | 1,898  | 1,864  | 0.4%    | -1.8%   |
| Region 3- Central | 3,580          | 3,576  | 3,584  | 0.1%    | 0.2%    |
| Region 4- SE      | 2,009          | 1,842  | 1,809  | -10.0%  | -1.8%   |
| Region 5- SW      | 2,675          | 2,416  | 2,422  | -9.5%   | 0.2%    |
| Centralized Units | 3              | 2      | 2      | -33.3%  | 0.0%    |
|                   |                |        |        |         |         |

**TANF Caseload: SFY-14 to Current** 

10,831

10,790

-3.9%

-0.4%

11,226

Statewide Total



## NM Works Activity Placements on May 31, 2018 as reported by SL Start<sup>14</sup>



## Average Starting Hourly Wage of May 2018 TANF Employments as reported by SL Start<sup>15</sup>



# Number of New Employments in May 2018 by Region as reported by SL Start<sup>15</sup> Statewide Total: 362



## General Assistance Cases by Field Office<sup>6</sup>

|                                 |        |        |        | Percent | Change  |
|---------------------------------|--------|--------|--------|---------|---------|
|                                 |        |        |        | May-17- | Apr-18- |
| Office                          | May-17 | Apr-18 | May-18 | May-18  | Мау-18  |
| Chaves County ISD               | 135    | 128    | 124    | -8.1%   | -3.1%   |
| Cibola County ISD               | 52     | 39     | 36     | -30.8%  | -7.7%   |
| Colfax County ISD