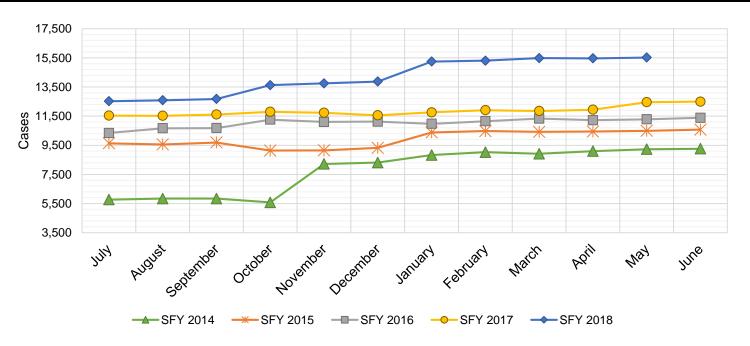

#### **Medicaid Caseload: SFY-15 to Current**

490,431

494,575

-5.4%

0.8%

522,542

Statewide Total