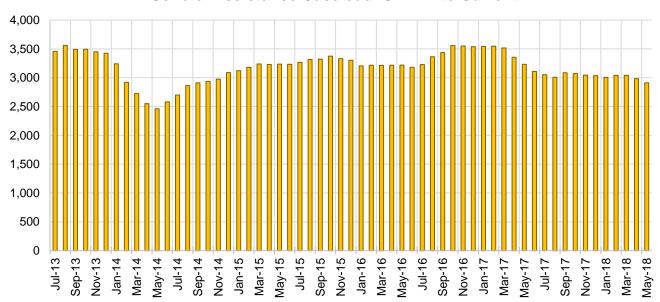

#### **Medicaid Caseload: SFY-15 to Current**

490,431

494,575

-5.4%

0.8%

522,542

Statewide Total