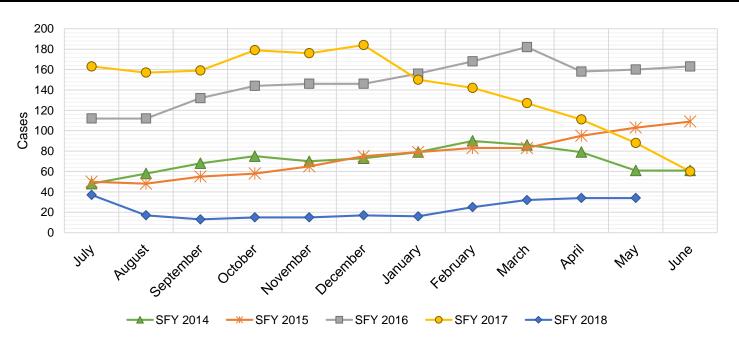

#### **Medicaid Caseload: SFY-15 to Current**

490,431

494,575

-5.4%

0.8%

522,542

Statewide Total