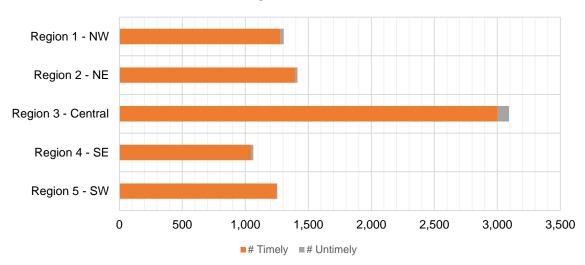

### Medicaid Initial Applications by Region<sup>4,11</sup> May 2018

|                    | Approved | Denied | Withdrawn | Total Cases<br>Processed |
|--------------------|----------|--------|-----------|--------------------------|
| Region             |          |        |           |                          |
| Region 1 - NW      | 1,559    | 367    | 46        | 1,972                    |
| Region 2 - NE      | 1,680    | 400    | 67        | 2,147                    |
| Region 3 - Central | 3,135    | 902    | 149       | 4,186                    |
| Region 4 - SE      | 1,163    | 349    | 55        | 1,567                    |
| Region 5 - SW      | 1,457    | 335    | 56        | 1,848                    |
| Centralized Units  | 0        | 0      | 0         | 0                        |