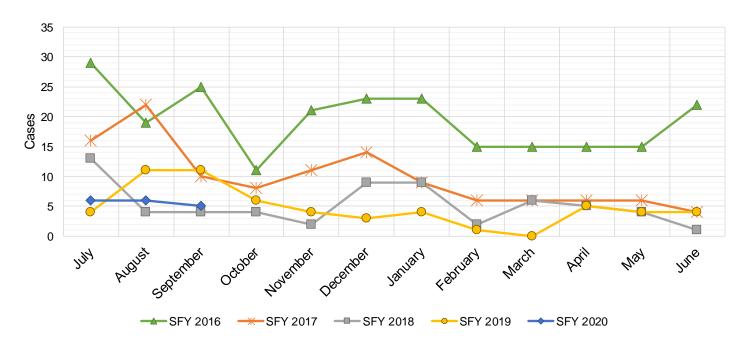

# Monthly Statistical Report September 2019

There were 827,172 individuals that received Medicaid in September 2019, a 0.1% increase from one year ago. The count of Medicaid recipients has increased by 1,837, or 0.22%, since last month.