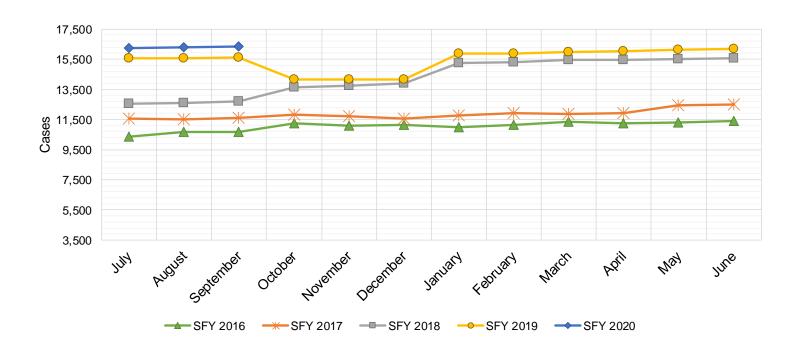

## Medicaid Cases by Region<sup>2</sup>

|                    |         |         |         | Percent Change    |                   |  |  |
|--------------------|---------|---------|---------|-------------------|-------------------|--|--|
| Region             | Sep-18  | Aug-19  | Sep-19  | Sep-18-<br>Sep-19 | Aug-19-<br>Sep-19 |  |  |
| Region 1 - NW      | 85,929  | 88,991  | 89,313  | 3.9%              | 0.4%              |  |  |
| Region 2 - NE      | 89,470  | 86,796  | 86,958  | -2.8%             | 0.2%              |  |  |
| Region 3 - Central | 162,821 | 167,640 | 168,532 | 3.5%              | 0.5%              |  |  |
| Region 4 - SE      | 59,686  | 61,042  | 61,353  | 2.8%              | 0.5%              |  |  |
| Region 5 - SW      | 86,895  | 88,247  | 88,674  | 2.0%              | 0.5%              |  |  |
| Centralized Units  | 3       | 1       | 1       | -66.7%            | 0.0%              |  |  |

Statewide Total 484,804 492,717 494,831 2.1% 0.4%