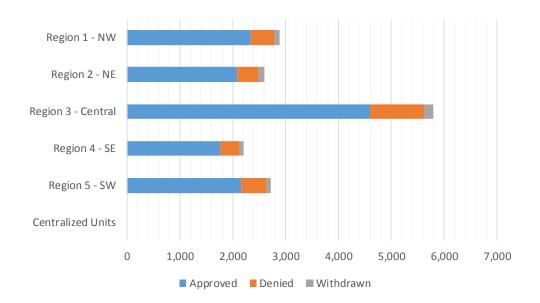

#### Medicaid Initial Applications by Region<sup>4,11</sup> September 2019

|                    | Approved | Denied | Withdrawn | Total Cases<br>Processed |
|--------------------|----------|--------|-----------|--------------------------|
| Region             |          |        |           |                          |
| Region 1 - NW      | 1,087    | 374    | 31        | 1,492                    |
| Region 2 - NE      | 1,120    | 343    | 79        | 1,542                    |
| Region 3 - Central | 2,401    | 877    | 109       | 3,387                    |
| Region 4 - SE      | 992      | 315    | 46        | 1,353                    |
| Region 5 - SW      | 1,072    | 383    | 42        | 1,497                    |
| Centralized Units  | 0        | 0      | 0         | 0                        |