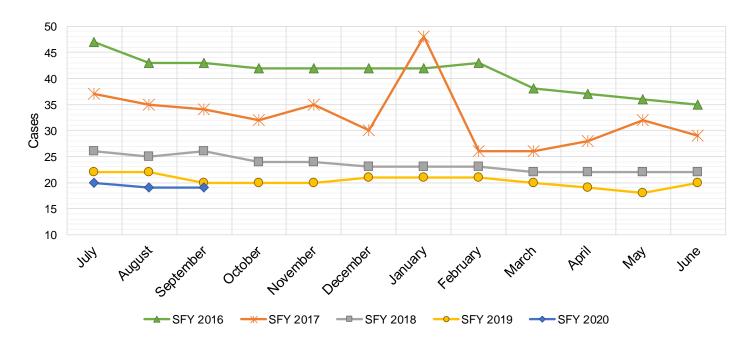

# Monthly Statistical Report September 2019

There were 827,172 individuals that received Medicaid in September 2019, a 0.1% increase from one year ago. The count of Medicaid recipients has increased by 1,837, or 0.22%, since last month.