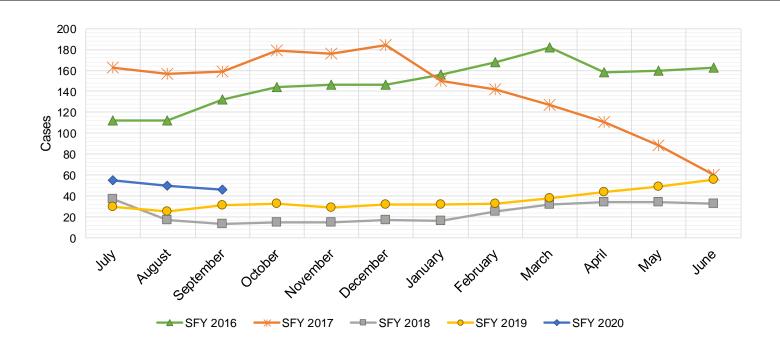

# Monthly Statistical Report September 2019

There were 827,172 individuals that received Medicaid in September 2019, a 0.1% increase from one year ago. The count of Medicaid recipients has increased by 1,837, or 0.22%, since last month.