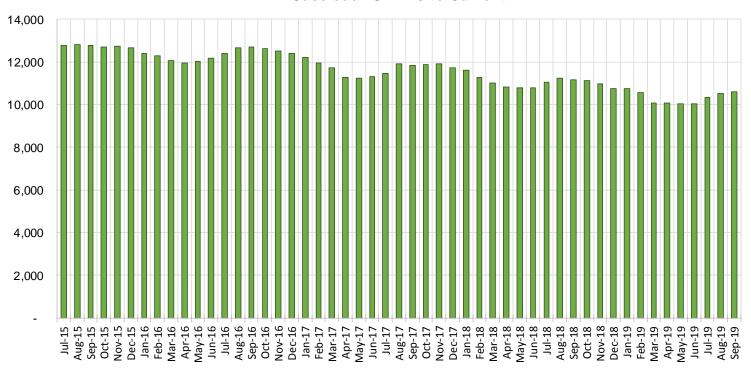

|  |  |  |
|        | 1,134<br>1,830<br>3,735<br>1,858<br>2,597 | 1,134     1,093       1,830     1,769       3,735     3,560       1,858     1,714       2,597     2,408 | 1,134     1,093     1,086       1,830     1,769     1,773       3,735     3,560     3,606       1,858     1,714     1,724       2,597     2,408     2,429 | 1,134     1,093     1,086     -4.2%       1,830     1,769     1,773     -3.1%       3,735     3,560     3,606     -3.5%       1,858     1,714     1,724     -7.2%       2,597     2,408     2,429     -6.5% |  |  |  |

10,544

11,156

Statewide Total

**TANF Caseload: SFY-16 to Current** 

10,619

-4.8%

0.7%



## NM Works Activity Placements on September 30, 2019 as reported by SL Start<sup>14</sup>



## Average Starting Hourly Wage of September 2019 TANF Employments as reported by SL Start<sup>15</sup>



# Number of New Employments in September 2019 by Region as reported by SL Start<sup>15</sup> Statewide Total: 283



## General Assistance Cases by Field Office<sup>6</sup>

|                                 |        |        |        | Percent | Change  |
|---------------------------------|--------|--------|--------|---------|---------|
|                                 |        |        |        | Sep-18- | Aug-19- |
| Office                          | Sep-18 | Aug-19 | Sep-19 | Sep-19  | Sep-19  |
| Chaves County ISD               | 133    | 98     | 102    | -23.3%  | 4.1%    |
| Cibola