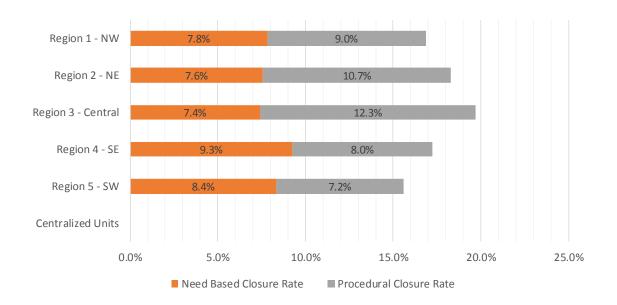

#### Medicaid EDG Initial Disposition Rates by Region<sup>4,11,19</sup> September 2019

| Region             | Approval Rate | Denial Rate | Need Based<br>Denial Rate |       |
|--------------------|---------------|-------------|---------------------------|-------|
| Region 1 - NW      | 75.4%         | 24.6%       | 16.3%                     | 8.3%  |
| Region 2 - NE      | 74.5%         | 25.5%       | 16.3%                     | 9.2%  |
| Region 3 - Central | 72.3%         | 27.7%       | 15.4%                     | 12.3% |
| Region 4 - SE      | 74.9%         | 25.1%       | 17.9%                     | 7.2%  |
| Region 5 - SW      | 73.3%         | 26.8%       | 19.2%                     | 7.6%  |
| Centralized Units  |               |             |                           |       |
| Centralized Units  |               |             |                           |       |