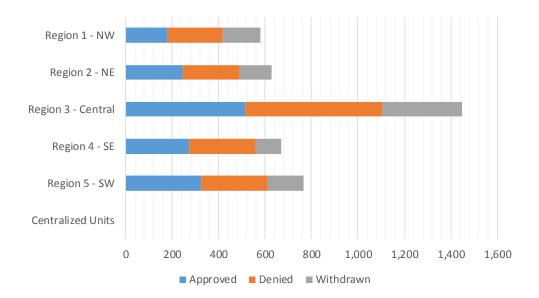

#### Medicaid Initial Applications by Region<sup>4,11</sup> September 2019

|                    | Approved | Denied | Withdrawn | Total Cases<br>Processed |
|--------------------|----------|--------|-----------|--------------------------|
| Region             |          |        |           |                          |
| Region 1 - NW      | 1,087    | 374    | 31        | 1,492                    |
| Region 2 - NE      | 1,120    | 343    | 79        | 1,542                    |
| Region 3 - Central | 2,401    | 877    | 109       | 3,387                    |
| Region 4 - SE      | 992      | 315    | 46        | 1,353                    |
| Region 5 - SW      | 1,072    | 383    | 42        | 1,497                    |
| Centralized Units  | 0        | 0      | 0         | 0                        |