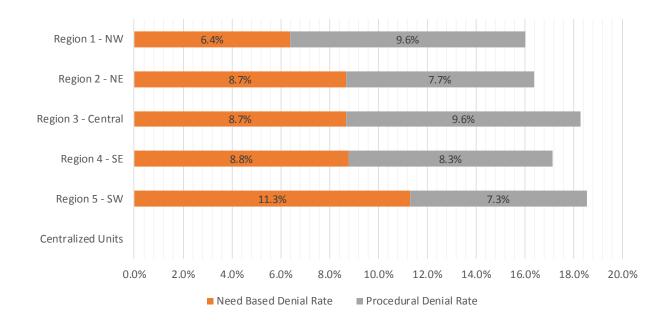

#### Medicaid EDG Initial Disposition Rates by Region<sup>4,11,19</sup> September 2019

| Region             | Approval Rate | Denial Rate | Need Based<br>Denial Rate |       |
|--------------------|---------------|-------------|---------------------------|-------|
| Region 1 - NW      | 75.4%         | 24.6%       | 16.3%                     | 8.3%  |
| Region 2 - NE      | 74.5%         | 25.5%       | 16.3%                     | 9.2%  |
| Region 3 - Central | 72.3%         | 27.7%       | 15.4%                     | 12.3% |
| Region 4 - SE      | 74.9%         | 25.1%       | 17.9%                     | 7.2%  |
| Region 5 - SW      | 73.3%         | 26.8%       | 19.2%                     | 7.6%  |
| Centralized Units  |               |             |                           |       |
| Centralized Units  |               |             |                           |       |