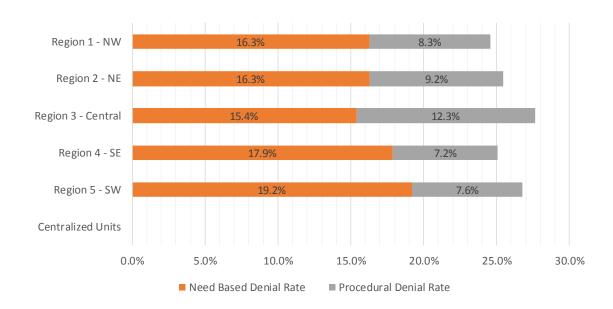

#### Medicaid EDG Initial Disposition Rates by Region<sup>4,11,19</sup> September 2019

| Region             | Approval Rate | Denial Rate | Need Based<br>Denial Rate |       |
|--------------------|---------------|-------------|---------------------------|-------|
| Region 1 - NW      | 75.4%         | 24.6%       | 16.3%                     | 8.3%  |
| Region 2 - NE      | 74.5%         | 25.5%       | 16.3%                     | 9.2%  |
| Region 3 - Central | 72.3%         | 27.7%       | 15.4%                     | 12.3% |
| Region 4 - SE      | 74.9%         | 25.1%       | 17.9%                     | 7.2%  |
| Region 5 - SW      | 73.3%         | 26.8%       | 19.2%                     | 7.6%  |
| Centralized Units  |               |             |                           |       |
| Centralized Units  |               |             |                           |       |