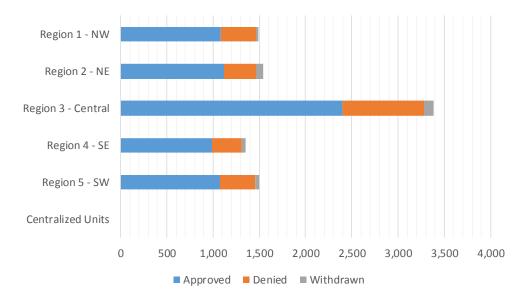

#### Medicaid Initial Applications by Region<sup>4,11</sup> September 2019

|                    | Approved | Denied | Withdrawn | Total Cases<br>Processed |
|--------------------|----------|--------|-----------|--------------------------|
| Region             |          |        |           |                          |
| Region 1 - NW      | 1,087    | 374    | 31        | 1,492                    |
| Region 2 - NE      | 1,120    | 343    | 79        | 1,542                    |
| Region 3 - Central | 2,401    | 877    | 109       | 3,387                    |
| Region 4 - SE      | 992      | 315    | 46        | 1,353                    |
| Region 5 - SW      | 1,072    | 383    | 42        | 1,497                    |
| Centralized Units  | 0        | 0      | 0         | 0                        |