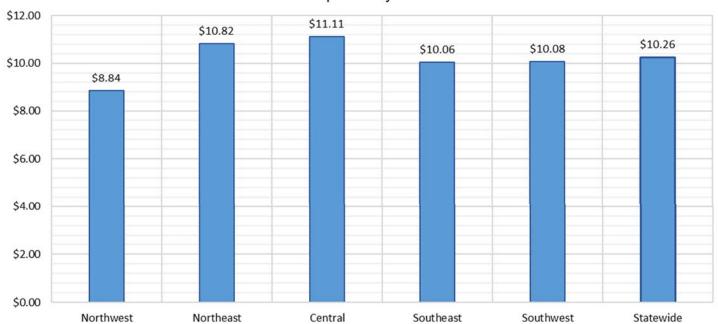

## Medicaid Cases by Region<sup>2</sup>

|                    |         |         |         | Percent Change    |                   |  |  |
|--------------------|---------|---------|---------|-------------------|-------------------|--|--|
| Region             | Sep-18  | Aug-19  | Sep-19  | Sep-18-<br>Sep-19 | Aug-19-<br>Sep-19 |  |  |
| Region 1 - NW      | 85,929  | 88,991  | 89,313  | 3.9%              | 0.4%              |  |  |
| Region 2 - NE      | 89,470  | 86,796  | 86,958  | -2.8%             | 0.2%              |  |  |
| Region 3 - Central | 162,821 | 167,640 | 168,532 | 3.5%              | 0.5%              |  |  |
| Region 4 - SE      | 59,686  | 61,042  | 61,353  | 2.8%              | 0.5%              |  |  |
| Region 5 - SW      | 86,895  | 88,247  | 88,674  | 2.0%              | 0.5%              |  |  |
| Centralized Units  | 3       | 1       | 1       | -66.7%            | 0.0%              |  |  |