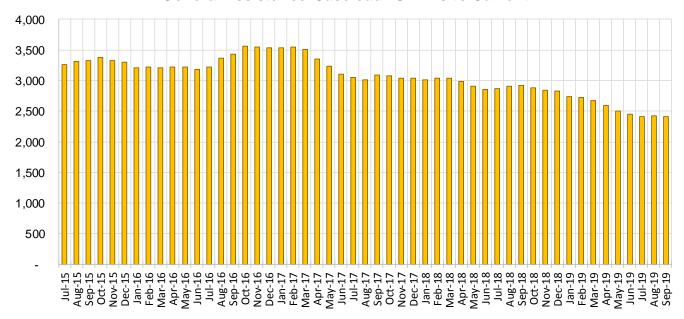

--------------------|--------|--------|--------|---------|--------|
|                    |        |        |        | Sep-18- | Aug-19 |
| Region             | Sep-18 | Aug-19 | Sep-19 | Sep-19  | Sep-19 |
| Region 1 - NW      | 402    | 372    | 370    | -8.0%   | -0.5%  |
| Region 2 - NE      | 524    | 388    | 382    | -27.1%  | -1.5%  |
| Region 3 - Central | 1,018  | 842    | 818    | -19.6%  | -2.9%  |
| Region 4 - SE      | 425    | 335    | 332    | -21.9%  | -0.9%  |
| Region 5 - SW      | 547    | 487    | 508    | -7.1%   | 4.3%   |
| Centralized Units  | 0      | 0      | 0      | N/A     | N/A    |
| Centralized Units  | 0      | 0      | 0      | N/A     | N      |

2,424

2,916

Statewide Total

#### **General Assistance Caseload: SFY-16 to Current**

2,410

-17.4%

-0.6%



## General Assistance Interim Assistance Reimbursements<sup>16</sup>

|         | SFY 201 | 16           |        | SFY 2 | 017          |        | SFY 20 | )18          |        | SFY 20 | 019          |        | SFY 20 | )20          |
|---------|---------|--------------|--------|-------|--------------|--------|--------|--------------|--------|--------|--------------|--------|--------|--------------|
|         | Cases   | Expenditures |        | Cases | Expenditures |        | Cases  | Expenditures |        | Cases  | Expenditures |        | Cases  | Expenditures |
| Jul-15  | 122     | \$342,648    | Jul-16 | 56    | \$164,970    | Jul-17 | 74     | \$241,438    | Jul-18 | 69     | \$228,333    | Jul-19 | 73     | \$303,584    |
| Aug-15  | 76      | \$245,236    | Aug-16 | 72    | \$