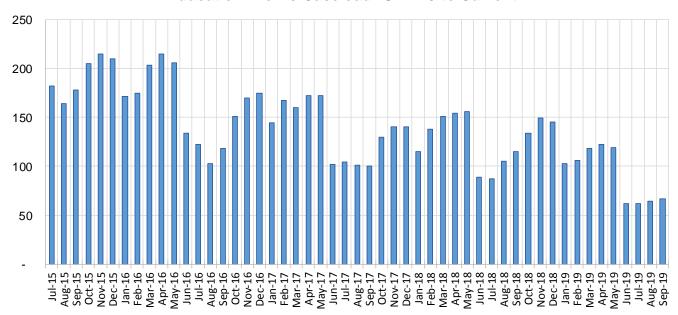

--|--|
| Region             | Sep-18 | Aug-19 | Sep-19 | Sep-18-<br>Sep-19 |        |  |
| Region 1 - NW      | 2      | 4      | 5      | 150.0%            |        |  |
| Region 2 - NE      | 19     | 14     | 13     | -31.6%            | -7.1%  |  |
| Region 3 - Central | 38     | 18     | 13     | -65.8%            | -27.8% |  |
| Region 4 - SE      | 7      | 4      | 9      | 28.6%             | 125.0% |  |
| Region 5 - SW      | 49     | 24     | 27     | -44.9%            | 12.5%  |  |
| Centralized Units  | 0      | 0      | 0      | N/A               | N/A    |  |
|                    |        |        |        |                   |        |  |
| Statewide Total    | 115    | 64     | 67     | -41.7%            | 4.7%   |  |

#### **Education Works Caseload: SFY-16 to Current**



### **Refugee Cash Assistance**

| SF      | Y 2016 | 8,12,9       | SFY 2017 <sup>8,9</sup> |       | SFY 2018 <sup>8,9</sup> |        | SFY 2019 <sup>8,9</sup> |              |        | SFY 2020 <sup>8,9</sup> |              |        |       |              |
|---------|--------|--------------|-------------------------|-------|-------------------------|--------|-------------------------|--------------|--------|-------------------------|--------------|--------|-------|--------------|
|         |        | Expenditures |                         |       | Expenditures            |        | Cases                   | Expenditures |        | Cases                   | Expenditures |        | Cases | Expenditures |
| Jul-15  | 112    | \$27,516     | Jul-16                  | 163   | \$39,756