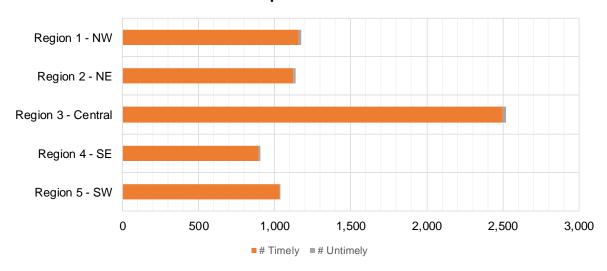

# Medicaid: Percentage of Initial EDG Approvals Processed Timely by Field Office 13,19

|                     | 00,78  | Mon.78 | O. 18  | 48h.79 | Feb. 79 | Mar. 79 | 40.79  | May. 79 | dur. 79 | Jul. 19 | A <sup>M</sup> 0.79 | Seb.79  | A <sup>Ve</sup> +398 |
|---------------------|--------|--------|--------|--------|---------|---------|--------|---------|---------|---------|---------------------|---------|----------------------|
| Cibola              | 100.0% | 98.8%  | 96.8%  | 98.9%  | 99.5%   | 95.7%   | 99.1%  | 99.0%   | 99.0%   | 100.0%  | 100.0 %             | 96.0 %  | 98.6%                |
| McKinley            | 99.5%  | 99.4%  | 99.1%  | 99.3%  | 98.1%   | 98.6%   | 99.4%  | 99.4%   | 98.6%   | 100.0%  | 99.0 %              | 98.4 %  | 99.1%                |
| San Juan            | 98.9%  | 98.9%  | 99.2%  | 99.0%  | 99.3%   | 98.6%   | 99.1%  | 98.6%   | 97.9%   | 99.4%   | 99.7 %              | 99.4 %  | 99.0%                |
| Sierra              | 97.4%  | 99.3%  | 96.2%  | 99.2%  | 100.0%  | 100.0%  | 100.0% | 99.1%   | 99.2%   | 100.0%  | 100.0 %             | 98.7 %  | 99.1%                |
| Socorro             | 100.0% | 100.0% | 100.0% | 99.3%  | 99.3%   | 100.0%  | 100.0% | 98.4%   | 98.2%   | 98.1%   | 99.1 %              | 100.0 % | 99.4%                |
| Valencia North      | 98.9%  | 99.2%  | 99.3%  | 99.8%  | 99.1%   | 98.1%   | 100.0% | 97.2%   | 98.4%   | 99.2%   | 99.7 %              | 98.6 %  | 99.0%                |
| Valencia South      | 100.0% | 100.0% | 100.0% | 100.0% | 100.0%  | 100.0%  |        | 100.0%  | 100.0%  | 100.0%  |                     | 100.0 % | 100.0%               |
| NW Region 1 Total   | 99.1%  | 99.1%  | 99.0%  | 99.3%  | 99.0%   | 98.7%   | 99.4%  | 98.6%   | 98.4%   | 99.5%   | 99.5 %              | 98.7%   | 99.0%                |
| Colfax              | 99.1%  | 97.4%  | 97.3%  | 96.2%  | 100.0%  | 98.6%   | 100.0% | 98.5%   | 100.0%  | 99.0%   | 100.0 %             | 100.0 % | 98.8%                |
| Guadalupe           | 96.8%  | 100.0% | 100.0% | 100.0% | 100.0%  | 100.0%  | 100.0% | 96.0%   | 97.1%   | 100.0%  | 97.9 %              | 100.0 % | 99.0%                |
| Quay                | 98.6%  | 100.0% | 100.0% | 100.0% | 98.0%   | 100.0%  | 100.0% | 96.7%   | 93.9%   | 100.0%  | 100.0 %             | 100.0 % | 98.9%                |
| Rio Arriba          | 99.7%  | 99.4%  | 98.9%  | 98.9%  | 98.6%   | 98.3%   | 99.6%  | 98.3%   | 99.0%   | 99.2%   | 98.8 %              | 99.6 %  | 99.0%                |
| San Miguel          | 99.7%  | 100.0% | 99.3%  | 99.7%  | 100.0%  | 99.0%   | 100.0% | 100.0%  | 100.0%  | 100.0%  | 99.3 %              | 98.8 %  | 99.7%                |
| Sandoval            | 98.2%  | 99.2%  | 98.6%  | 98.7%  | 99.7%   | 98.0%   | 100.0% | 98.5%   | 98.0%   | 99.5%   | 99.6 %              | 99.8 %  | 99.0%                |
| Santa Fe            | 99.0%  | 99.0%  | 99.7%  | 99.2%  | 99.0%   | 98.3%   | 99.2%  | 97.2%   | 98.2%   | 99.8%   | 98.6 %              | 99.8 %  | 98.9%                |
| Taos                | 100.0% | 98.8%  | 99.0%  | 100.0% | 99.6%   | 97.7%   | 99.6%  | 100.0%  | 98.1%   | 99.3%   | 100.0 %             | 100.0 % | 99.3%                |
| NE Region 2 Total   | 99.0%  | 99.2%  | 99.1%  | 99.0%  | 99.4%   | 98.7%   | 99.7%  | 98.4%   | 98.4%   | 99.6%   | 99.2 %              | 99.4%   | 99.1%                |
| NE Bernalillo       | 97.5%  | 98.5%  | 98.5%  | 97.9%  | 98.5%   | 97.9%   | 98.5%  | 97.4%   | 98.0%   | 99.1%   | 98.7 %              | 99.5 %  | 98.3%                |
| NW Bernalillo       | 98.6%  | 99.5%  | 99.4%  | 98.7%  | 99.0%   | 98.2%   | 99.0%  | 98.2%   | 98.7%   | 99.5%   | 99.1 %              | 99.3 %  | 98.9%                |
| SE Bernalillo       | 98.4%  | 98.7%  | 98.7%  | 98.6%  | 98.7%   | 97.4%   | 99.3%  | 97.4%   | 96.8%   | 98.0%   | 98.9 %              | 98.3 %  | 98.3%                |
| SW Bernalillo       | 98.7%  | 97.9%  | 98.6%  | 97.6%  | 99.5%   | 98.3%   | 98.6%  | 99.5%   | 98.0%   | 98.7%   | 98.7 %              | 98.3 %  | 98.5%                |
| Torrance            | 99.3%  | 97.8%  | 99.6%  | 98.2%  | 96.9%   | 98.3%   | 100.0% | 97.9%   | 100.0%  | 98.3%   | 97.5 %              | 98.7 %  | 98.5%                |
| Cen. Region 3 Total | 98.3%  | 98.6%  | 98.9%  | 98.2%  | 98.8%   | 98.0%   | 98.9%  | 99.0%   | 98.0%   | 98.8%   | 98.8 %              | 99.1%   | 98.6%                |
| Chaves              | 99.5%  | 99.2%  | 98.3%  | 99.6%  | 99.8%   | 97.9%   | 99.8%  | 96.5%   | 98.9%   | 99.8%   | 99.2 %              | 99.2 %  | 99.0%                |
| Curry               | 98.5%  | 98.9%  | 99.1%  | 98.5%  | 98.5%   | 98.2%   | 99.4%  | 98.3%   | 98.5%   | 99.6%   | 99.7 %              | 98.6 %  | 98.8%                |
| Eddy Artesia        | 100.0% | 97.7%  | 99.0%  | 98.6%  | 98.1%   | 98.5%   | 100.0% | 97.9%   | 99.1%   | 99.0%   | 100.0 %             | 100.0 % | 99.0%                |
| Eddy Carlsbad       | 98.0%  | 97.9%  | 99.6%  | 98.8%  | 97.0%   | 97.7%   | 99.3%  | 97.9%   | 96.8%   | 100.0%  | 100.0 %             | 100.0 % | 98.6%                |
| Lea                 | 99.3%  | 99.5%  | 99.4%  | 99.4%  | 99.4%   | 98.4%   | 100.0% | 97.5%   | 98.5%   | 99.7%   | 99.3 %              | 99.2 %  | 99.1%                |
| Lincoln             | 99.3%  | 99.5%  | 98.1%  | 98.7%  | 100.0%  | 97.5%   | 100.0% | 100.0%  | 98.0%   | 100.0%  | 100.0 %             | 99.0 %  | 99.2%                |
| Roosevelt           | 100.0% | 100.0% | 100.0% | 100.0% | 100.0%  | 98.1%   |        |         | 100.0%  | 100.0%  |                     |         | 99.8%                |
| SE Region 4 Total   | 99.0%  | 99.0%  | 98.9%  | 99.1%  | 98.9%   | 98.0%   | 99.7%  | 97.8%   | 98.4%   | 99.7%   | 99.6 %              | 99.0%   | 98.9%                |
| East Dona Ana       | 99.7%  | 97.3%  | 98.7%  | 99.0%  | 97.9%   | 97.1%   | 99.0%  | 97.8%   | 98.7%   | 99.6%   | 99.4 %              | 98.6 %  | 98.6%                |
| Grant               | 98.4%  | 99.2%  | 98.6%  | 98.9%  | 95.3%   | 98.9%   | 99.0%  | 97.0%   | 98.8%   | 100.0%  | 99.1 %              | 100.0 % | 98.6%                |
| Luna                | 97.5%  | 100.0% | 100.0% | 99.6%  | 100.0%  | 100.0%  | 98.5%  | 99.0%   | 99.4%   | 99.6%   | 99.3 %              | 96.9 %  | 99.2%                |
| Otero               | 98.4%  | 98.9%  | 99.1%  | 98.3%  | 99.3%   | 98.6%   | 99.6%  | 97.5%   | 97.3%   | 99.4%   | 99.5 %              | 100.0 % | 98.8%                |
| South Dona Ana      | 99.6%  | 99.2%  | 99.1%  | 98.9%  | 99.6%   | 98.7%   | 99.1%  | 97.3%   | 98.2%   | 99.2%   | 99.2 %              | 100.0 % | 99.0%                |
| West Dona Ana       | 98.9%  | 99.2%  | 100.0% | 98.9%  | 99.3%   | 98.9%   | 99.7%  | 97.6%   | 97.5%   | 99.3%   | 99.7 %              | 99.7 %  | 99.1%                |
| SW Region 5 Total   | 99.0%  | 98.8%  | 99.2%  | 98.9%  | 98.8%   | 98.7%   | 99.2%  | 97.6%   | 98.2%   | 99.5%   | 99.4 %              | 99.3 %  | 98.9%                |
| STATE TOTAL         | 98.8%  | 98.9%  | 99.0%  | 98.8%  | 98.9%   | 98.5%   | 99.3%  | 98.1%   | 98.2%   | 99.3%   | 99.2 %              | 99.1 %  | 98.8%                |