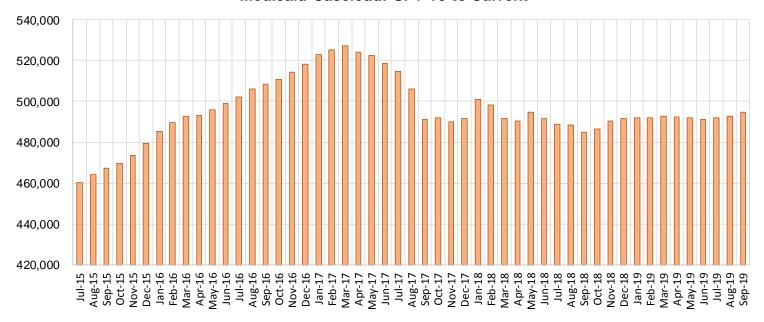

----|--|--|
| Region             | Sep-18  | Aug-19  | Sep-19  | Sep-18-<br>Sep-19 | Aug-19-<br>Sep-19 |  |  |
| Region 1 - NW      | 85,929  | 88,991  | 89,313  | 3.9%              | 0.4%              |  |  |
| Region 2 - NE      | 89,470  | 86,796  | 86,958  | -2.8%             | 0.2%              |  |  |
| Region 3 - Central | 162,821 | 167,640 | 168,532 | 3.5%              | 0.5%              |  |  |
| Region 4 - SE      | 59,686  | 61,042  | 61,353  | 2.8%              | 0.5%              |  |  |
| Region 5 - SW      | 86,895  | 88,247  | 88,674  | 2.0%              | 0.5%              |  |  |
| Centralized Units  | 3       | 1       | 1       | -66.7%            | 0.0%              |  |  |

Statewide Total 484,804 492,717 494,831 2.1% 0.4%

#### Medicaid Caseload: SFY-16 to Current



### Medicaid Initial Applications by Field Office<sup>4,11</sup> September 2019

| Office                          | Approved | Denied | Withdrawn | Total Cases<br>Processed |
|---------------------------------|----------|--------|-----------|--------------------------|
| Chaves County ISD               | 222      | 63     | 20        | 305                      |
| Cibola County ISD               | 82       | 16     | 4         | 102                      |
| Colfax County ISD               | 48       | 17     | 1         | 66                       |
| Curry County ISD                | 239      | 77     | 11        | 327                      |
| East Dona Ana County ISD        | 243      | 87     | 10        | 340                      |
| Eddy Artesia County ISD         | 53       | 12