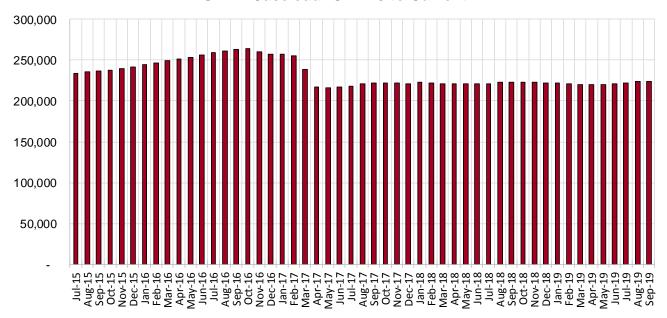

-|--------|--------|--------|----------------|---------|--|
|                    |        |        |        | Sep-18-        | Aug-19- |  |
| Region             | Sep-18 | Aug-19 | Sep-19 | Sep-19         | Sep-19  |  |
| Region 1 - NW      | 41,127 | 41,674 | 41,727 | 1.5%           | 0.1%    |  |
| Region 2 - NE      | 40,212 | 38,655 | 38,542 | -4.2%          | -0.3%   |  |
| Region 3 - Central | 74,163 | 75,567 | 75,654 | 2.0%           | 0.1%    |  |
| Region 4 - SE      | 25,979 | 26,442 | 26,536 | 2.1%           | 0.4%    |  |
| Region 5 - SW      | 41,119 | 41,325 | 41,517 | 1.0%           | 0.5%    |  |
| Centralized Units  | 23     | 5      | 6      | -73.9%         | 20.0%   |  |

#### Statewide Total 222,623 223,668 223,982 0.6% 0.1%

#### **SNAP Caseload: SFY-16 to Current**



# SNAP Initial Applications by Field Office<sup>4,11</sup> September 2019

| Office                          | Approved | Denied | Withdrawn | Total Cases<br>Processed |
|---------------------------------|----------|--------|-----------|--------------------------|
| Chaves County ISD               | 409      | 68     | 22        | 499                      |
| Cibola County ISD               | 167      | 46     | 3         | 216                      |
| Colfax County ISD               | 88       | 19     | 1         | 108                      |
| Curry County ISD                | 449      | 81     | 22        | 552                      |
| East Dona Ana County ISD        | 466      | 119    | 17        | 602                      |
| Eddy Artesia County ISD         | 100      | 31     | 3