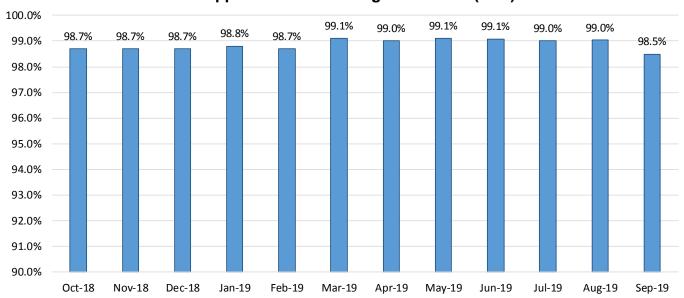

# Medicaid: Percentage of Initial EDG Approvals Processed Timely by Field Office 13,19

|                     | 00,78  | Mon.78 | O. 18  | 48h.79 | Feb. 79 | Mar. 79 | 40.79  | May. 79 | dur. 79 | Jul. 19 | A <sup>M</sup> 0.79 | Seb.79  | A <sup>Ve</sup> +398 |
|---------------------|--------|--------|--------|--------|---------|---------|--------|---------|---------|---------|---------------------|---------|----------------------|
| Cibola              | 100.0% | 98.8%  | 96.8%  | 98.9%  | 99.5%   | 95.7%   | 99.1%  | 99.0%   | 99.0%   | 100.0%  | 100.0 %             | 96.0 %  | 98.6%                |
| McKinley            | 99.5%  | 99.4%  | 99.1%  | 99.3%  | 98.1%   | 98.6%   | 99.4%  | 99.4%   | 98.6%   | 100.0%  | 99.0 %              | 98.4 %  | 99.1%                |
| San Juan            | 98.9%  | 98.9%  | 99.2%  | 99.0%  | 99.3%   | 98.6%   | 99.1%  | 98.6%   | 97.9%   | 99.4%   | 99.7 %              | 99.4 %  | 99.0%                |
| Sierra              | 97.4%  | 99.3%  | 96.2%  | 99.2%  | 100.0%  | 100.0%  | 100.0% | 99.1%   | 99.2%   | 100.0%  | 100.0 %             | 98.7 %  | 99.1%                |
| Socorro             | 100.0% | 100.0% | 100.0% | 99.3%  | 99.3%   | 100.0%  | 100.0% | 98.4%   | 98.2%   | 98.1%   | 99.1 %              | 100.0 % | 99.4%                |
| Valencia North      | 98.9%  | 99.2%  | 99.3%  | 99.8%  | 99.1%   | 98.1%   | 100.0% | 97.2%   | 98.4%   | 99.2%   | 99.7 %              | 98.6 %  | 99.0%                |
| Valencia South      | 100.0% | 100.0% | 100.0% | 100.0% | 100.0%  | 100.0%  |        | 100.0%  | 100.0%  | 100.0%  |                     | 100.0 % | 100.0%               |
| NW Region 1 Total   | 99.1%  | 99.1%  | 99.0%  | 99.3%  | 99.0%   | 98.7%   | 99.4%  | 98.6%   | 98.4%   | 99.5%   | 99.5 %              | 98.7%   | 99.0%                |
| Colfax              | 99.1%  | 97.4%  | 97.3%  | 96.2%  | 100.0%  | 98.6%   | 100.0% | 98.5%   | 100.0%  | 99.0%   | 100.0 %             | 100.0 % | 98.8%                |
| Guadalupe           | 96.8%  | 100.0% | 100.0% | 100.0% | 100.0%  | 100.0%  | 100.0% | 96.0%   | 97.1%   | 100.0%  | 97.9 %              | 100.0 % | 99.0%                |
| Quay                | 98.6%  | 100.0% | 100.0% | 100.0% | 98.0%   | 100.0%  | 100.0% | 96.7%   | 93.9%   | 100.0%  | 100.0 %             | 100.0 % | 98.9%                |
| Rio Arriba          | 99.7%  | 99.4%  | 98.9%  | 98.9%  | 98.6%   | 98.3%   | 99.6%  | 98.3%   | 99.0%   | 99.2%   | 98.8 %              | 99.6 %  | 99.0%                |
| San Miguel          | 99.7%  | 100.0% | 99.3%  | 99.7%  | 100.0%  | 99.0%   | 100.0% | 100.0%  | 100.0%  | 100.0%  | 99.3 %              | 98.8 %  | 99.7%                |
| Sandoval            | 98.2%  | 99.2%  | 98.6%  | 98.7%  | 99.7%   | 98.0%   | 100.0% | 98.5%   | 98.0%   | 99.5%   | 99.6 %              | 99.8 %  | 99.0%                |
| Santa Fe            | 99.0%  | 99.0%  | 99.7%  | 99.2%  | 99.0%   | 98.3%   | 99.2%  | 97.2%   | 98.2%   | 99.8%   | 98.6 %              | 99.8 %  | 98.9%                |
| Taos                | 100.0% | 98.8%  | 99.0%  | 100.0% | 99.6%   | 97.7%   | 99.6%  | 100.0%  | 98.1%   | 99.3%   | 100.0 %             | 100.0 % | 99.3%                |
| NE Region 2 Total   | 99.0%  | 99.2%  | 99.1%  | 99.0%  | 99.4%   | 98.7%   | 99.7%  | 98.4%   | 98.4%   | 99.6%   | 99.2 %              | 99.4%   | 99.1%                |
| NE Bernalillo       | 97.5%  | 98.5%  | 98.5%  | 97.9%  | 98.5%   | 97.9%   | 98.5%  | 97.4%   | 98.0%   | 99.1%   | 98.7 %              | 99.5 %  | 98.3%                |
| NW Bernalillo       | 98.6%  | 99.5%  | 99.4%  | 98.7%  | 99.0%   | 98.2%   | 99.0%  | 98.2%   | 98.7%   | 99.5%   | 99.1 %              | 99.3 %  | 98.9%                |
| SE Bernalillo       | 98.4%  | 98.7%  | 98.7%  | 98.6%  | 98.7%   | 97.4%   | 99.3%  | 97.4%   | 96.8%   | 98.0%   | 98.9 %              | 98.3 %  | 98.3%                |
| SW Bernalillo       | 98.7%  | 97.9%  | 98.6%  | 97.6%  | 99.5%   | 98.3%   | 98.6%  | 99.5%   | 98.0%   | 98.7%   | 98.7 %              | 98.3 %  | 98.5%                |
| Torrance            | 99.3%  | 97.8%  | 99.6%  | 98.2%  | 96.9%   | 98.3%   | 100.0% | 97.9%   | 100.0%  | 98.3%   | 97.5 %              | 98.7 %  | 98.5%                |
| Cen. Region 3 Total | 98.3%  | 98.6%  | 98.9%  | 98.2%  | 98.8%   | 98.0%   | 98.9%  | 99.0%   | 98.0%   | 98.8%   | 98.8 %              | 99.1%   | 98.6%                |
| Chaves              | 99.5%  | 99.2%  | 98.3%  | 99.6%  | 99.8%   | 97.9%   | 99.8%  | 96.5%   | 98.9%   | 99.8%   | 99.2 %              | 99.2 %  | 99.0%                |
| Curry               | 98.5%  | 98.9%  | 99.1%  | 98.5%  | 98.5%   | 98.2%   | 99.4%  | 98.3%   | 98.5%   | 99.6%   | 99.7 %              | 98.6 %  | 98.8%                |
| Eddy Artesia        | 100.0% | 97.7%  | 99.0%  | 98.6%  | 98.1%   | 98.5%   | 100.0% | 97.9%   | 99.1%   | 99.0%   | 100.0 %             | 100.0 % | 99.0%                |
| Eddy Carlsbad       | 98.0%  | 97.9%  | 99.6%  | 98.8%  | 97.0%   | 97.7%   | 99.3%  | 97.9%   | 96.8%   | 100.0%  | 100.0 %             | 100.0 % | 98.6%                |
| Lea                 | 99.3%  | 99.5%  | 99.4%  | 99.4%  | 99.4%   | 98.4%   | 100.0% | 97.5%   | 98.5%   | 99.7%   | 99.3 %              | 99.2 %  | 99.1%                |
| Lincoln             | 99.3%  | 99.5%  | 98.1%  | 98.7%  | 100.0%  | 97.5%   | 100.0% | 100.0%  | 98.0%   | 100.0%  | 100.0 %             | 99.0 %  | 99.2%                |
| Roosevelt           | 100.0% | 100.0% | 100.0% | 100.0% | 100.0%  | 98.1%   |        |         | 100.0%  | 100.0%  |                     |         | 99.8%                |
| SE Region 4 Total   | 99.0%  | 99.0%  | 98.9%  | 99.1%  | 98.9%   | 98.0%   | 99.7%  | 97.8%   | 98.4%   | 99.7%   | 99.6 %              | 99.0%   | 98.9%                |
| East Dona Ana       | 99.7%  | 97.3%  | 98.7%  | 99.0%  | 97.9%   | 97.1%   | 99.0%  | 97.8%   | 98.7%   | 99.6%   | 99.4 %              | 98.6 %  | 98.6%                |
| Grant               | 98.4%  | 99.2%  | 98.6%  | 98.9%  | 95.3%   | 98.9%   | 99.0%  | 97.0%   | 98.8%   | 100.0%  | 99.1 %              | 100.0 % | 98.6%                |
| Luna                | 97.5%  | 100.0% | 100.0% | 99.6%  | 100.0%  | 100.0%  | 98.5%  | 99.0%   | 99.4%   | 99.6%   | 99.3 %              | 96.9 %  | 99.2%                |
| Otero               | 98.4%  | 98.9%  | 99.1%  | 98.3%  | 99.3%   | 98.6%   | 99.6%  | 97.5%   | 97.3%   | 99.4%   | 99.5 %              | 100.0 % | 98.8%                |
| South Dona Ana      | 99.6%  | 99.2%  | 99.1%  | 98.9%  | 99.6%   | 98.7%   | 99.1%  | 97.3%   | 98.2%   | 99.2%   | 99.2 %              | 100.0 % | 99.0%                |
| West Dona Ana       | 98.9%  | 99.2%  | 100.0% | 98.9%  | 99.3%   | 98.9%   | 99.7%  | 97.6%   | 97.5%   | 99.3%   | 99.7 %              | 99.7 %  | 99.1%                |
| SW Region 5 Total   | 99.0%  | 98.8%  | 99.2%  | 98.9%  | 98.8%   | 98.7%   | 99.2%  | 97.6%   | 98.2%   | 99.5%   | 99.4 %              | 99.3 %  | 98.9%                |
| STATE TOTAL         | 98.8%  | 98.9%  | 99.0%  | 98.8%  | 98.9%   | 98.5%   | 99.3%  | 98.1%   | 98.2%   | 99.3%   | 99.2 %              | 99.1 %  | 98.8%                |