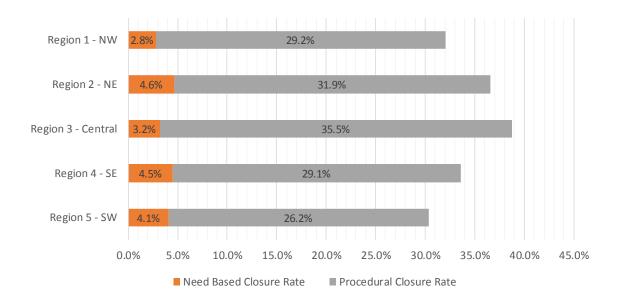

# Medicaid Renewal Disposition Rates by Region<sup>20</sup> September 2019

| Region             | Approval Rate | Closure Rate | Need Based<br>Closure Rate | Procedural<br>Closure<br>Rate |
|--------------------|---------------|--------------|----------------------------|-------------------------------|
| Region 1 - NW      | 83.1%         | 16.9%        | 7.8%                       | 9.0%                          |
| Region 2 - NE      | 81.7%         | 18.3%        | 7.6%                       | 10.7%                         |
| Region 3 - Central | 80.3%         | 19.7%        | 7.4%                       | 12.3%                         |
| Region 4 - SE      | 82.8%         | 17.2%        | 9.3%                       | 8.0%                          |
| Region 5 - SW      | 84.4%         | 15.6%        | 8.4%                       | 7.2%                          |
| Centralized Units  |               |              |                            |                               |
|                    |               |              |                            |                               |
| Statewide Total    | 82 2%         | 17.8%        | 8.0%                       | 9.8%                          |