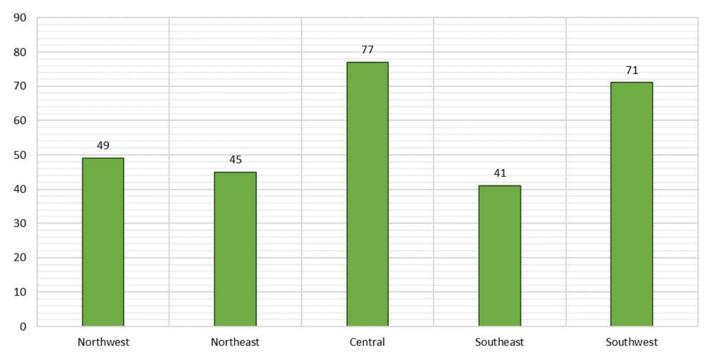

#### Medicaid Initial Applications by Region<sup>4,11</sup> September 2019

|                    | Approved | Denied | Withdrawn | Total Cases<br>Processed |
|--------------------|----------|--------|-----------|--------------------------|
| Region             |          |        |           |                          |
| Region 1 - NW      | 1,087    | 374    | 31        | 1,492                    |
| Region 2 - NE      | 1,120    | 343    | 79        | 1,542                    |
| Region 3 - Central | 2,401    | 877    | 109       | 3,387                    |
| Region 4 - SE      | 992      | 315    | 46        | 1,353                    |
| Region 5 - SW      | 1,072    | 383    | 42        | 1,497                    |
| Centralized Units  | 0        | 0      | 0         | 0                        |