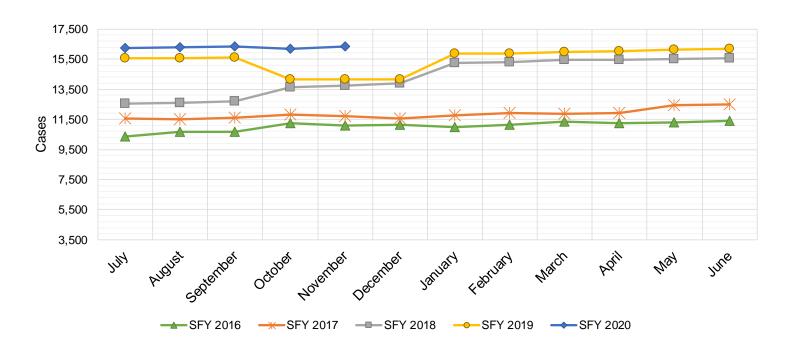

| May-20 |        |                 |
| Jun-16  | 11,389   | \$93,061     | Jun-17 | 12,498   | \$97,405         | Jun-18 | 15,577   | \$140,802        | Jun-19 | 16,182  | \$143,128        | Jun-20 |        |                 |
|         |          |              |        | <u> </u> |                  |        | <u> </u> | ·                |        |         |                  |        |        |                 |
| TOTAL   | 132,532  | \$1,109,455  |        | 142,182  | \$1,151,662      |        | 171,651  | \$1,482,874      |        | 185,336 | \$1,656,584      |        | 81,449 | \$714,821       |
| AVERAGE | 11,044   | \$92,455     |        | 11,849   | \$95,972         |        | 14,304   | \$123,573        |        | 15,445  | \$138,049        |        | 16,290 | \$142,964       |



### TANF Cases by Field Office<sup>6</sup>

|                                 |        |        |        | Percent | Change  |
|---------------------------------|--------|--------|--------|---------|---------|
|                                 |        |        |        | Nov-18- | Oct-19- |
| Office                          | Nov-18 | Oct-19 | Nov-19 | Nov-19  | Nov-19  |
| Chaves County ISD               | 426    | 416    | 397    | -6.8%   | -4.6%   |
| Cibola County ISD               | 147    | 115    | 102    | -30.6%  | -11.3%  |
| Colfax County ISD               | 76     | 92     | 88     | 15.8%   | -4.3%   |
| Curry County ISD                | 681    | 634    | 619    | -9.1%   | -2.4%   |
| East Dona Ana County ISD        | 456    | 421    | 413    | -9.4%   | -1.9%   |
| Eddy