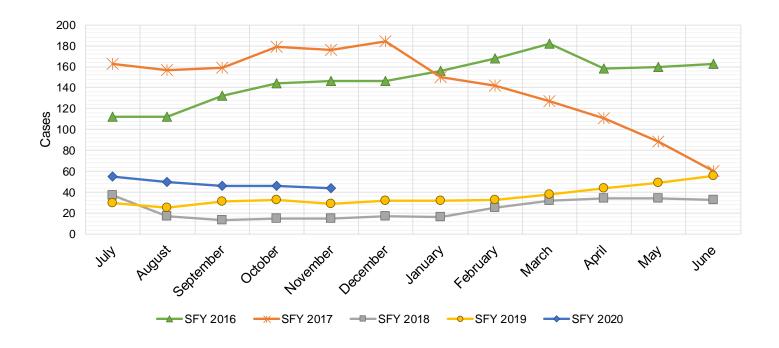

|
| May-16  | 160    | \$38,332     | May-17 | 88     | \$23,343           | May-18 | 34        | \$8,939             | May-19 | 49     | \$11,823          | May-20 |         |                   |
| Jun-16  | 163    | \$39,856     | Jun-17 | 60     | \$15,538           | Jun-18 | 33        | \$8,513             | Jun-19 | 56     | \$13,558          | Jun-20 |         |                   |
| TOTAL   | 1,779  | \$439,397    |        | 1,696  | \$430,732          |        | 288       | \$74,249            |        | 432    | \$102,651         |        | 241     | \$60,458          |
| AVERAGE | 1,779  | \$36,616     |        | 1,090  | \$35,894           |        | 200<br>24 | \$74,249<br>\$6,187 |        | 36     | \$8,554           |        | 48      | \$12,092          |



#### **State Supplement for Residential Care**

| S        | SFY 2016 | <b>3</b> 12,9 |        | SFY 2 | <b>0</b> 17 <sup>9</sup> |        | SFY 20 | )18 <sup>9</sup> |        | SFY 20 | )19 <sup>9</sup> |        | SFY 20 | 20 <sup>9</sup> |
|----------|----------|---------------|--------|-------|--------------------------|--------|--------|------------------|--------|--------|------------------|--------|--------|-----------------|
|          |          | Expenditures  |        | Cases | Expenditures             |        | Cases  | Expenditures     |        | Cases  | Expenditures     |        | Cases  | Expenditures    |
| Jul-15   | 47       | \$4,700       | Jul-16 | 37    | \$3,700                  | Jul-17 | 26     | \$2,700          | Jul-18 | 22     | \$2,200          | Jul-19 | 2