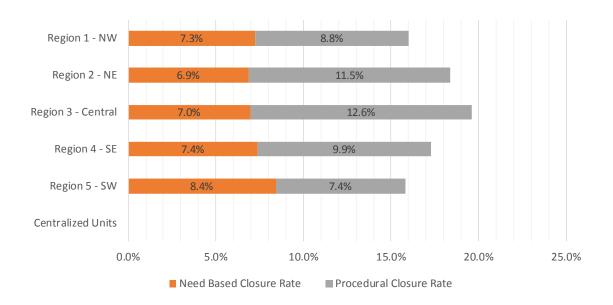

|
|               |                                  | _                                                        |                                                                                                                                                                   |
|               | 84.0%<br>81.6%<br>80.4%<br>82.7% | 84.0% 16.0%<br>81.6% 18.4%<br>80.4% 19.6%<br>82.7% 17.3% | 84.0%         16.0%         7.3%           81.6%         18.4%         6.9%           80.4%         19.6%         7.0%           82.7%         17.3%         7.4% |

| Statewide Total | 82.4% | 17.6% | 7.4% | 10.3% |
|-----------------|-------|-------|------|-------|



|                    |               |        | Medicaid: | Percentag | ge of Appro | oved Renev | wal EDGs F | Processed | by Certific | ation Date | 11     |         |         |
|--------------------|---------------|--------|-----------|-----------|-------------|------------|------------|-----------|-------------|------------|--------|---------|---------|
|                    | Ock. 73       | Moh.79 | 0%.79     | sh.20     | reb.20      | Marizo     | 40r.20     | Mayisa    | din 20      | 02:11pr    | 449.20 | \$60.20 | AVer396 |
| Cibola             | 99.5%         | 99.4%  |           |           |             |            |            |           |             |            |        |         | 99.5%   |
| McKinley           | 98.4%         | 98.8%  |           |           |