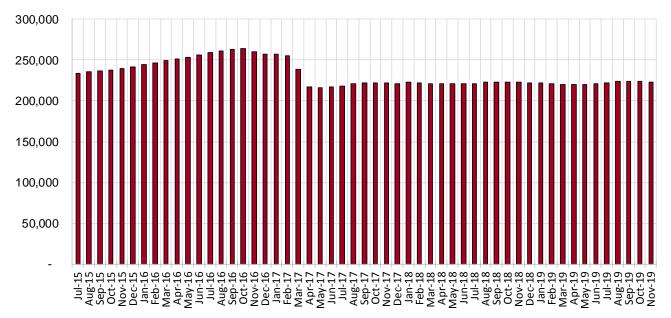

31 | 223,881 | 223,116 | -0.01%    | -0.3%   |

### SNAP Cases by Region<sup>6</sup>

| Region             | Nov-18 | Oct-19 | Nov-19 | Nov-19 | Nov-19 |  |  |  |
|--------------------|--------|--------|--------|--------|--------|--|--|--|
| Region 1 - NW      | 41,295 | 41,716 | 41,550 | 0.6%   | -0.4%  |  |  |  |
| Region 2 - NE      | 39,769 | 38,517 | 38,166 | -4.0%  | -0.9%  |  |  |  |
| Region 3 - Central | 74,824 | 75,605 | 75,496 | 0.9%   | -0.1%  |  |  |  |
| Region 4 - SE      | 26,071 | 26,647 | 26,627 | 2.1%   | -0.1%  |  |  |  |
| Region 5 - SW      | 41,142 | 41,388 | 41,268 | 0.3%   | -0.3%  |  |  |  |
| Centralized Units  | 30     | 8      | 9      | -70.0% | 12.5%  |  |  |  |

Statewide Total 223,131 223,881 223,116 -0.01% -0.3%

#### **SNAP Caseload: SFY-16 to Current**



# SNAP Initial Applications by Field Office<sup>4,11</sup> November 2019

| Office                          | Approved | Denied | Withdrawn | Total Cases<br>Processed |
|---------------------------------|----------|--------|-----------|--------------------------|
| Chaves County ISD               | 459      | 70     | 9         | 538                      |
| Cibola County ISD               | 221      | 40     | 8         | 269                      |
| Colfax County ISD               | 107      | 14     | 3         | 124                      |
| Curry County ISD                | 455      | 91     | 15        | 561                      |
| East Dona Ana County ISD        | 464      | 137    | 20        | 621                      |
| Eddy Artesia County ISD         | 89       | 27     | 0