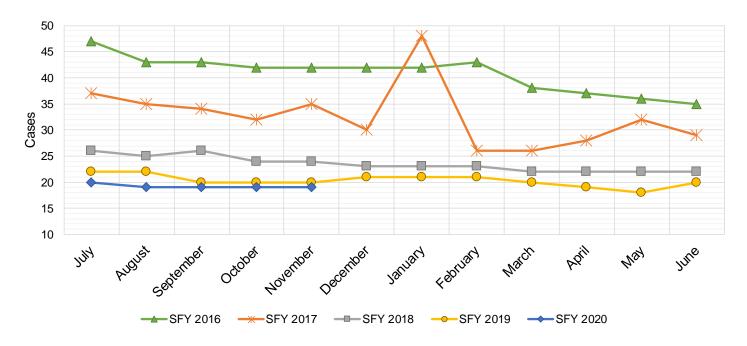

|        |        |                  |        |        |                  |        |        |                 |
| TOTAL    | 490      | \$50,000      |        | 392   | \$39,200                 |        | 282    | \$28,700         |        | 244    | \$24,200         |        | 96     | \$9,500         |
| AV/EDAGE | 4.4      | Φ4407         |        |       | Φ0 00-                   |        | 0.4    | Φ0 000           |        | 00     | Φ0 047           |        | 4.0    | <b>#4 000</b>   |

| TOTAL   | 490 | \$50,000 | 392 | \$39,200 | 282 | \$28,700 | 244 | \$24,200 | 96 | \$9,500 |
|---------|-----|----------|-----|----------|-----|----------|-----|----------|----|---------|
| AVERAGE | 41  | \$4,167  | 33  | \$3,267  | 24  | \$2,392  | 20  | \$2,017  | 19 | \$1,900 |



### **TANF Diversion Payments**

| S      | FY 2016 | <b>3</b> 12,9 |        | SFY 2 | 017 <sup>9</sup> |        | SFY 20 | 18 <sup>9</sup> |        | SFY 20 | )19 <sup>9</sup> |        | SFY 20 | 20 <sup>9</sup> |
|--------|---------|---------------|--------|-------|------------------|--------|--------|-----------------|--------|--------|------------------|--------|--------|-----------------|
|        | Cases   | Expenditures  |        | Cases | Expenditures     |        | Cases  | Expenditures    |        | Cases  | Expenditures     |        | Cases  | Expenditures    |
| Jul-15 | 29      | \$62,074      | Jul-16 | 16    | \$30,843         | Jul-17 | 13     | \$26,500        | Jul-18 | 4      | \$3,000          | Jul-19 | 6      | \$18,500        |
| Aug-15 | 19      | \$33,584      |