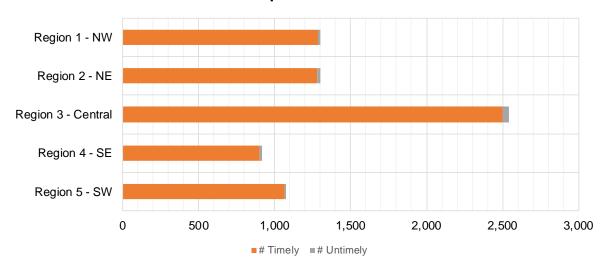

# Medicaid Initial Applications by Region<sup>4,11</sup> November 2019

|                    | Approved | Denied | Withdrawn | Total Cases<br>Processed |
|--------------------|----------|--------|-----------|--------------------------|
| Region             |          |        |           |                          |
| Region 1 - NW      | 1,205    | 412    | 50        | 1,667                    |
| Region 2 - NE      | 1,281    | 578    | 80        | 1,939                    |
| Region 3 - Central | 2,535    | 1,049  | 106       | 3,690                    |
| Region 4 - SE      | 983      | 372    | 40        | 1,395                    |
| Region 5 - SW      | 1,205    | 458    | 44        | 1,707                    |
| Centralized Units  | 0        | 0      | 0         | 0                        |