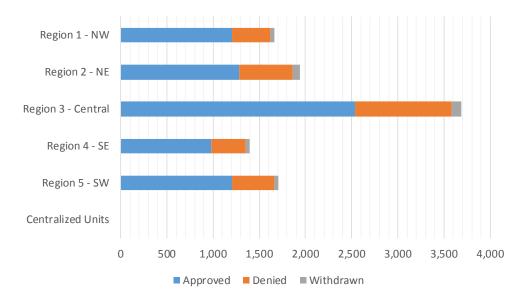

#### **Medicaid Cases by Region<sup>2</sup>**

|                    |         |         |         | Percent Change |         |  |
|--------------------|---------|---------|---------|----------------|---------|--|
|                    |         |         |         | Nov-18-        | Oct-19- |  |
| Region             | Nov-18  | Oct-19  | Nov-19  | Nov-19         | Nov-19  |  |
| Region 1 - NW      | 87,295  | 89,515  | 89,613  | 2.7%           | 0.1%    |  |
| Region 2 - NE      | 88,044  | 87,240  | 87,081  | -1.1%          | -0.2%   |  |
| Region 3 - Central | 167,445 | 168,656 | 169,303 | 1.1%           | 0.4%    |  |
| Region 4 - SE      | 60,165  | 61,564  | 61,726  | 2.6%           | 0.3%    |  |
| Region 5 - SW      | 87,505  | 88,772  | 88,870  | 1.6%           | 0.1%    |  |
| Centralized Units  | 3       | 1       | 1       | -66.7%         | 0.0%    |  |
|                    |         |         |         |                |         |  |

# Medicaid Initial Applications by Region<sup>4,11</sup> November 2019

|                    | Approved | Denied | Withdrawn | Total Cases<br>Processed |
|--------------------|----------|--------|-----------|--------------------------|
| Region             |          |        |           |                          |
| Region 1 - NW      | 1,205    | 412    | 50        | 1,667                    |
| Region 2 - NE      | 1,281    | 578    | 80        | 1,939                    |
| Region 3 - Central | 2,535    | 1,049  | 106       | 3,690                    |
| Region 4 - SE      | 983      | 372    | 40        | 1,395                    |
| Region 5 - SW      | 1,205    | 458    | 44        | 1,707                    |
| Centralized Units  | 0        | 0      | 0         | 0                        |