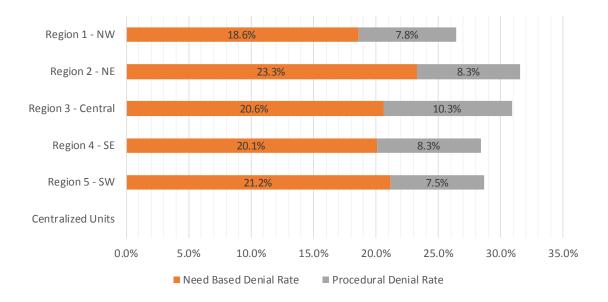

## Medicaid EDG Initial Disposition Rates by Region<sup>4,11,19</sup> November 2019

| Region             | Approval Rate | Denial Rate | Need Based<br>Denial Rate |       |
|--------------------|---------------|-------------|---------------------------|-------|
| Region 1 - NW      | 73.6%         | 26.4%       | 18.6%                     | 7.8%  |
| Region 2 - NE      | 68.4%         | 31.6%       | 23.3%                     | 8.3%  |
| Region 3 - Central | 69.1%         | 30.9%       | 20.6%                     | 10.3% |
| Region 4 - SE      | 71.6%         | 28.4%       | 20.1%                     | 8.3%  |
| Region 5 - SW      | 71.3%         | 28.7%       | 21.2%                     | 7.5%  |
| Centralized Units  |               |             |                           |       |