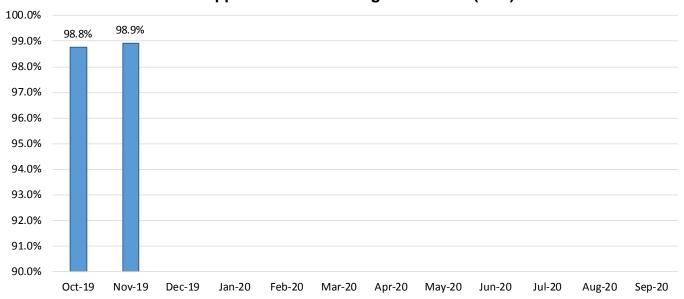

### Medicaid: Percentage of Initial EDG Approvals and Denials Combined Processed Timely by Field Office 13,19

|                          | 000.79  | Moh. 79 | O80.79 | Q: wo | F84.20 | Mar.20 | S. A. | Oct. Mon. 230 | OS TUP | Oct up | Alla, so | \$90°.50 | 4 <sup>Ve</sup> r <sup>3</sup> 9e |
|--------------------------|---------|---------|--------|-------|--------|--------|-------|---------------|--------|--------|----------|----------|-----------------------------------|
| Cibola                   | 99.1 %  | 97.7 %  |        |       |        |        |       |               |        |        |          |          | 98.4%                             |
| McKinley                 | 98.0 %  | 98.0 %  |        |       |        |        |       |               |        |        |          |          | 98.0%                             |
| San Juan                 | 97.8 %  | 98.6 %  |        |       |        |        |       |               |        |        |          |          | 98.2%                             |
| Sierra                   | 97.5 %  | 97.8 %  |        |       |        |        |       |               |        |        |          |          | 97.7%                             |
| Socorro                  | 98.4 %  | 95.9 %  |        |       |        |        |       |               |        |        |          |          | 97.2%                             |
| Valencia North           | 99.4 %  | 98.7 %  |        |       |        |        |       |               |        |        |          |          | 99.0%                             |
| Valencia South           | 100.0 % | 100.0 % |        |       |        |        |       |               |        |        |          |          | 100.0%                            |
| <b>NW Region 1 Total</b> | 98.3 %  | 98.2 %  |        |       |        |        |       |               |        |        |          |          | 98.2%                             |
| Colfax                   | 98.5 %  | 98.8 %  |        |       |        |        |       |               |        |        |          |          | 98.7%                             |
| Guadalupe                | 100.0 % | 100.0 % |        |       |        |        |       |               |        |        |          |          | 100.0%                            |
| Quay                     | 96.7 %  | 98.0 %  |        |       |        |        |       |               |        |        |          |          | 97.3%                             |
| Rio Arriba               | 98.1 %  | 99.1 %  |        |       |        |        |       |               |        |        |          |          | 98.6%                             |
| San Miguel               | 100.0 % | 100.0 % |        |       |        |        |       |               |        |        |          |          | 100.0%                            |
| Sandoval                 | 99.0 %  | 99.5 %  |        |       |        |        |       |               |        |        |          |          | 99.3%                             |
| Santa Fe                 | 98.7 %  | 96.8 %  |        |       |        |        |       |               |        |        |          |          | 97.8%                             |
| Taos                     | 99.0 %  | 100.0 % |        |       |        |        |       |               |        |        |          |          | 99.5%                             |
| NE Region 2 Total        | 98.8 %  | 98.8 %  |        |       |        |        |       |               |        |        |          |          | 98.8%                             |
| NE Bernalillo            | 98.1 %  | 98.7 %  |        |       |        |        |       |               |        |        |          |          | 98.4%                             |
| NW Bernalillo            | 98.3 %  | 98.4 %  |        |       |        |        |       |               |        |        |          |          | 98.4%                             |
| SE Bernalillo            | 96.5 %  | 96.1 %  |        |       |        |        |       |               |        |        |          |          | 96.3%                             |
| SW Bernalillo            | 97.5 %  | 97.8 %  |        |       |        |        |       |               |        |        |          |          | 97.6%                             |
| Torrance                 | 97.5 %  | 98.9 %  |        |       |        |        |       |               |        |        |          |          | 98.2%                             |
| Cen. Region 3 Total      | 97.7 %  | 97.9 %  |        |       |        |        |       |               |        |        |          |          | 97.8%                             |
| Chaves                   | 99.5 %  | 99.4 %  |        |       |        |        |       |               |        |        |          |          | 99.4%                             |
| Curry                    | 98.5 %  | 98.5 %  |        |       |        |        |       |               |        |        |          |          | 98.5%                             |
| Eddy Artesia             | 93.5 %  | 98.3 %  |        |       |        |        |       |               |        |        |          |          | 95.9%                             |
| Eddy Carlsbad            | 93.0 %  | 99.7 %  |        |       |        |        |       |               |        |        |          |          | 96.3%                             |
| Lea                      | 98.1 %  | 99.2 %  |        |       |        |        |       |               |        |        |          |          | 98.6%                             |
| Lincoln                  | 99.0 %  | 98.5 %  |        |       |        |        |       |               |        |        |          |          | 98.8%                             |
| Roosevelt                | 100.0 % | 100.0 % |        |       |        |        |       |               |        |        |          |          | 100.0%                            |
| SE Region 4 Total        | 97.6 %  | 99.1 %  |        |       |        |        |       |               |        |        |          |          | 98.3%                             |
| East Dona Ana            | 97.3 %  | 99.1 %  |        |       |        |        |       |               |        |        |          |          | 98.2%                             |
| Grant                    | 99.5 %  | 96.3 %  |        |       |        |        |       |               |        |        |          |          | 97.9%                             |
| Luna                     | 98.4 %  | 98.6 %  |        |       |        |        |       |               |        |        |          |          | 98.5%                             |
| Otero                    | 99.7 %  | 97.9 %  |        |       |        |        |       |               |        |        |          |          | 98.8%                             |
| South Dona Ana           | 99.1 %  | 99.6 %  |        |       |        |        |       |               |        |        |          |          | 99.3%                             |
| West Dona Ana            | 99.4 %  | 97.2 %  |        |       |        |        |       |               |        |        |          |          | 98.3%                             |
| SW Region 5 Total        | 98.8 %  | 98.3 %  |        |       | ·      |        |       |               |        |        |          |          | 98.5%                             |
| STATE TOTAL              | 98.2 %  | 98.4 %  |        |       |        |        |       |               |        |        |          |          | 98.3%                             |