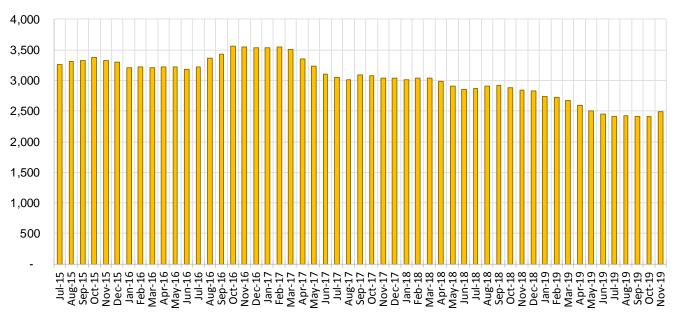

|        | Nov-18- | Oct-19- |
| Region             | Nov-18 | Oct-19         | Nov-19 | Nov-19  | Nov-19  |
| Region 1 - NW      | 417    | 374            | 386    | -7.4%   | 3.2%    |
| Region 2 - NE      | 502    | 375            | 391    | -22.1%  | 4.3%    |
| Region 3 - Central | 979    | 811            | 838    | -14.4%  | 3.3%    |
| Region 4 - SE      | 416    | 336            | 347    | -16.6%  | 3.3%    |
| Region 5 - SW      | 523    | 520            | 529    | 1.1%    | 1.7%    |
| Centralized Units  | 0      | 0              | 0      | N/A     | N/A     |
|                    |        |                |        |         |         |
| Statewide Total    | 2,837  | 2,416          | 2,491  | -12.2%  | 3.1%    |

#### **General Assistance Caseload: SFY-16 to Current**



### General Assistance Interim Assistance Reimbursements<sup>16</sup>

|         | SFY 2016 |              | SFY 2017 |       | SFY 2018     |        |       | SFY 2019     |        |       | SFY 2020     |        |       |              |
|---------|----------|--------------|----------|-------|--------------|--------|-------|--------------|--------|-------|--------------|--------|-------|--------------|
|         | Cases    | Expenditures |          | Cases | Expenditures |        | Cases | Expenditures |        | Cases | Expenditures |        | Cases | Expenditures |
| Jul-15  | 122      | \$342,648    | Jul-16   | 56    | \$164,970    | Jul-17 | 74    | \$241,438    | Jul-18 | 69    | \$228,333    | Jul-19 | 73    | \$303,584    |
| Aug-15  | 76       | \$245,236    | Aug-16   | 72