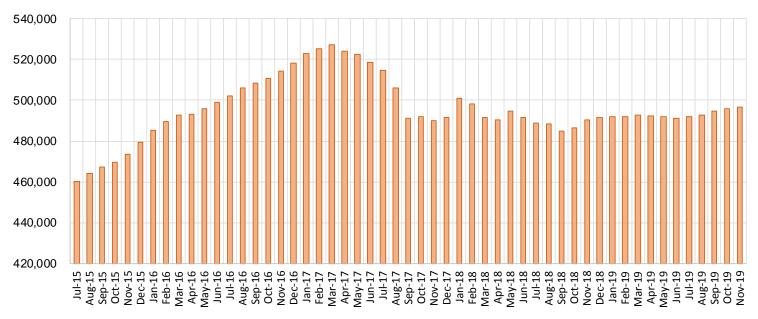

| Nov-18-        | Oct-19- |  |
| Region             | Nov-18  | Oct-19  | Nov-19  | Nov-19         | Nov-19  |  |
| Region 1 - NW      | 87,295  | 89,515  | 89,613  | 2.7%           | 0.1%    |  |
| Region 2 - NE      | 88,044  | 87,240  | 87,081  | -1.1%          | -0.2%   |  |
| Region 3 - Central | 167,445 | 168,656 | 169,303 | 1.1%           | 0.4%    |  |
| Region 4 - SE      | 60,165  | 61,564  | 61,726  | 2.6%           | 0.3%    |  |
| Region 5 - SW      | 87,505  | 88,772  | 88,870  | 1.6%           | 0.1%    |  |
| Centralized Units  | 3       | 1       | 1       | -66.7%         | 0.0%    |  |
|                    |         |         |         |                |         |  |

#### Statewide Total 490,457 495,748 496,594 1.3% 0.2%

#### Medicaid Caseload: SFY-16 to Current



# Medicaid Initial Applications by Field Office<sup>4,11</sup> November 2019

| Office                          | Approved | Denied | Withdrawn | Total Cases<br>Processed |
|---------------------------------|----------|--------|-----------|--------------------------|
| Chaves County ISD               | 232      | 83     | 11        | 326                      |
| Cibola County ISD               | 102      | 47     | 4         | 153                      |
| Colfax County ISD               | 34       | 26     | 1         | 61                       |
| Curry County ISD                | 229      | 99     | 10        | 338                      |
| East Dona Ana County ISD        | 305      | 123    | 10        | 438                      |
| Eddy Artesia County ISD         | 56       | 21     |