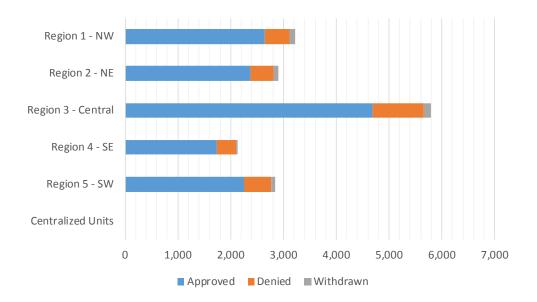

# Medicaid Initial Applications by Region<sup>4,11</sup> November 2019

|                    | Approved | Denied | Withdrawn | Total Cases<br>Processed |
|--------------------|----------|--------|-----------|--------------------------|
| Region             |          |        |           |                          |
| Region 1 - NW      | 1,205    | 412    | 50        | 1,667                    |
| Region 2 - NE      | 1,281    | 578    | 80        | 1,939                    |
| Region 3 - Central | 2,535    | 1,049  | 106       | 3,690                    |
| Region 4 - SE      | 983      | 372    | 40        | 1,395                    |
| Region 5 - SW      | 1,205    | 458    | 44        | 1,707                    |
| Centralized Units  | 0        | 0      | 0         | 0                        |