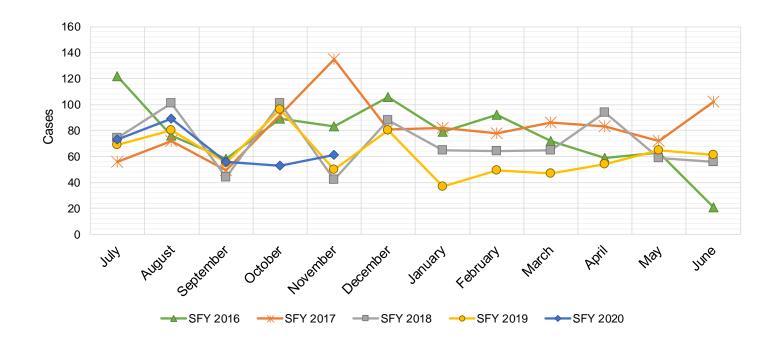

-17   | 72    | \$232,836    | May-18 | 59    | \$155,406    | May-19 | 65    | \$237,979    | May-20 |       |              |
| Jun-16  | 21       | \$51,760     | Jun-17   | 102   | \$306,228    | Jun-18 | 56    | \$159,268    | Jun-19 | 61    | \$214,497    | Jun-20 |       |              |
|         | •        |              |          |       | •            |        |       |              |        |       |              |        |       |              |
| TOTAL   | 920      | \$2,895,525  |          | 988   | \$3,019,972  |        | 853   | \$2,686,001  |        | 743   | \$2,340,307  |        | 332   | \$1,125,992  |
| AVERAGE | 77       | \$241,294    |          | 82    | \$251,664    |        | 71    | \$223,833    |        | 62    | \$195,026    |        | 66    | \$225,198    |



### Education Works Cases by Field Office<sup>6</sup>

|                                 |        |        |        | Percent | Change  |
|---------------------------------|--------|--------|--------|---------|---------|
|                                 |        |        |        | Nov-18- | Oct-19- |
| Office                          | Nov-18 | Oct-19 | Nov-19 | Nov-19  | Nov-19  |
| Chaves County ISD               | 1      | 3      | 3      | 200.0%  | 0.0%    |
| Cibola County ISD               | 1      | 0      | 1      | 0.0%    | N/A     |
| Colfax County ISD               | 3      | 0      | 0      | -100.0% | N/A     |
| Curry County ISD                | 3      | 5      | 5      | 66.7%   | 0.0%    |
| East Dona Ana County ISD        | 18     | 9      | 9      | -50.0%  | 0.0%