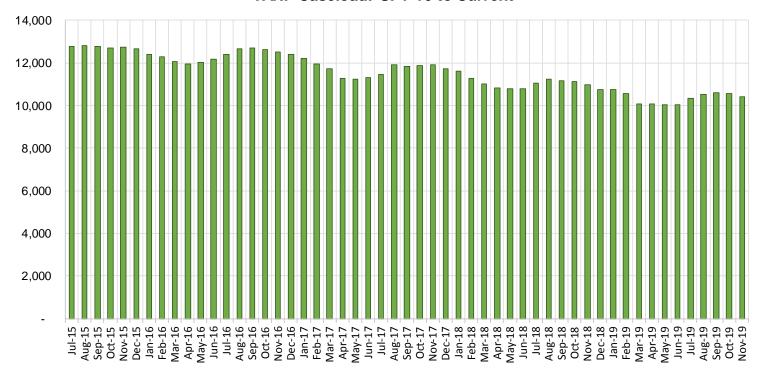

------|--------|--------|---------|---------|---------|
|                   |        |        |         | Nov-18- | Oct-19- |
| Region            | Nov-18 | Oct-19 | Nov-19  | Nov-19  | Nov-19  |
| Region 1- NW      | 1,133  | 1,040  | 1,010   | -10.9%  | -2.9%   |
| Region 2- NE      | 1,771  | 1,716  | 1,703   | -3.8%   | -0.8%   |
| Region 3- Central | 3,676  | 3,661  | 3,652   | -0.7%   | -0.2%   |
| Region 4- SE      | 1,837  | 1,730  | 1,696   | -7.7%   | -2.0%   |
| Region 5- SW      | 2,550  | 2,418  | 2,362   | -7.4%   | -2.3%   |
| Centralized Units | 4      | 2      | 2       | -50.0%  | 0.0%    |
|                   |        |        |         |         |         |
| Statewide Total   | 10,971 | 10,567 | 10,425  | -5.0%   | -1.3%   |

#### **TANF Caseload: SFY-16 to Current**



# NM Works Activity Placements on November 30, 2019 as reported by SL Start<sup>14</sup>



# Average Starting Hourly Wage of November 2019 TANF Employments as reported by SL Start<sup>15</sup>



# Number of New Employments in November 2019 by Region as reported by SL Start<sup>15</sup> Statewide Total: 225



### General Assistance Cases by Field Office<sup>6</sup>

|                                 |        |        |        | Percent | Change  |
|---------------------------------|--------|--------|--------|---------|---------|
|                                 |        |        |        | Nov-18- | Oct-19- |
| Office                          | Nov-18 | Oct-19 | Nov-19 | Nov-19  | Nov-19  |
| Chaves County ISD               | 123    | 109    | 112    | -8.9%   | 2.8%    |
| Cibola Cou