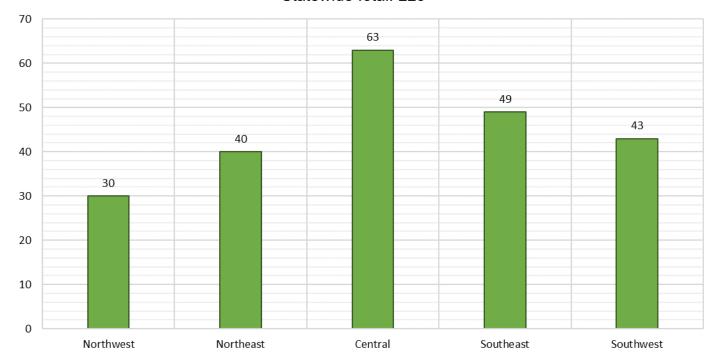

#### **Medicaid Cases by Region<sup>2</sup>**

|                    |         |         |         | Percent Change |         |  |
|--------------------|---------|---------|---------|----------------|---------|--|
|                    |         |         |         | Nov-18-        | Oct-19- |  |
| Region             | Nov-18  | Oct-19  | Nov-19  | Nov-19         | Nov-19  |  |
| Region 1 - NW      | 87,295  | 89,515  | 89,613  | 2.7%           | 0.1%    |  |
| Region 2 - NE      | 88,044  | 87,240  | 87,081  | -1.1%          | -0.2%   |  |
| Region 3 - Central | 167,445 | 168,656 | 169,303 | 1.1%           | 0.4%    |  |
| Region 4 - SE      | 60,165  | 61,564  | 61,726  | 2.6%           | 0.3%    |  |
| Region 5 - SW      | 87,505  | 88,772  | 88,870  | 1.6%           | 0.1%    |  |
| Centralized Units  | 3       | 1       | 1       | -66.7%         | 0.0%    |  |
|                    |         |         |         |                |         |  |

#### Statewide Total 490,457 495,748 496,594 1.3% 0.2%