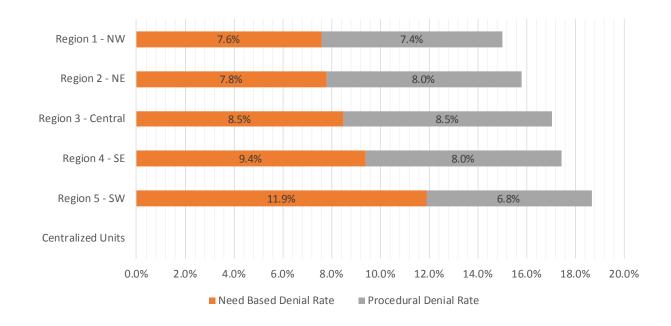

## Medicaid EDG Initial Disposition Rates by Region<sup>4,11,19</sup> November 2019

| Region             | Approval Rate | Denial Rate | Need Based<br>Denial Rate |       |
|--------------------|---------------|-------------|---------------------------|-------|
| Region 1 - NW      | 73.6%         | 26.4%       | 18.6%                     | 7.8%  |
| Region 2 - NE      | 68.4%         | 31.6%       | 23.3%                     | 8.3%  |
| Region 3 - Central | 69.1%         | 30.9%       | 20.6%                     | 10.3% |
| Region 4 - SE      | 71.6%         | 28.4%       | 20.1%                     | 8.3%  |
| Region 5 - SW      | 71.3%         | 28.7%       | 21.2%                     | 7.5%  |
| Centralized Units  |               |             |                           |       |