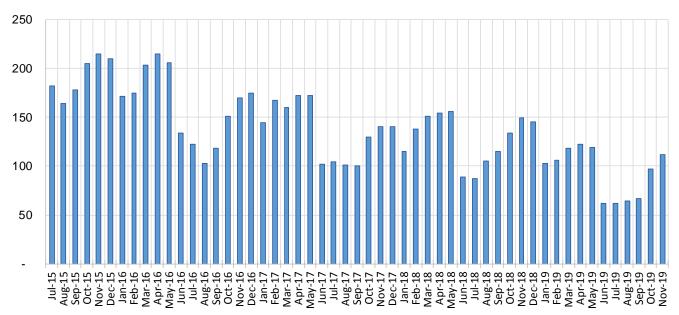

------|--------|--------|--------|---------|---------|--|--|
| Region             | Nov-18 | Oct-19 | Nov-19 | Nov-19  | Nov-19  |  |  |
| Region 1 - NW      | 4      | 5      | 7      | 75.0%   | 40.0%   |  |  |
| Region 2 - NE      | 37     | 17     | 23     | -37.8%  | 35.3%   |  |  |
| Region 3 - Central | 43     | 31     | 38     | -11.6%  | 22.6%   |  |  |
| Region 4 - SE      | 10     | 14     | 13     | 30.0%   | -7.1%   |  |  |
| Region 5 - SW      | 55     | 30     | 31     | -43.6%  | 3.3%    |  |  |
| Centralized Units  | 0      | 0      | 0      | N/A     | N/A     |  |  |
|                    |        |        |        |         |         |  |  |
| Statewide Total    | 149    | 97     | 112    | -24 8%  | 15.5%   |  |  |

#### **Education Works Caseload: SFY-16 to Current**



#### **Refugee Cash Assistance**

| SF      | Y 2016 | 8,12,9       |        | SFY 20 | )17 <sup>8,9</sup> |        | SFY 20    | 18 <sup>8,9</sup>   |        | SFY 20 | 19 <sup>8,9</sup> |        | SFY 202 | 20 <sup>8,9</sup> |
|---------|--------|--------------|--------|--------|--------------------|--------|-----------|---------------------|--------|--------|-------------------|--------|---------|-------------------|
|         | Cases  | Expenditures |        | Cases  | Expenditures       |        | Cases     | Expenditures        |        | Cases  | Expenditures      |        | Cases   | Expenditures      |
| Jul-15  | 112    | \$27,516     | Jul-16 | 163    | \$39,756           | Jul-17 | 37        | \$9,981             | Jul-18 | 30     | \$7,408           | Jul-19 | 55      | \$13