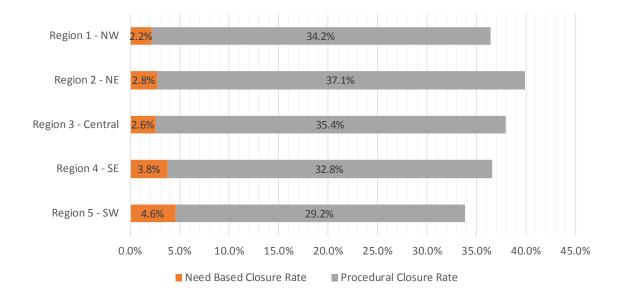

on 2 - NE      | 60.1%         | 39.9%        | 2.8%                       | 37.1%                         |
| Region 3 - Central | 62.0%         | 38.0%        | 2.6%                       | 35.4%                         |
| Region 4 - SE      | 63.4%         | 36.6%        | 3.8%                       | 32.8%                         |
| Region 5 - SW      | 66.2%         | 33.8%        | 4.6%                       | 29.2%                         |
| Centralized Units  |               |              |                            |                               |
|                    | •             | •            |                            |                               |
| Statewide Total    | 63.0%         | 37.0%        | 3.1%                       | 34.0%                         |



|                    |         |        |         | SNAP: Pe | rcentage o | f Approved | Renewal A | Application | s Processe | ed <sup>11</sup> |        |        |        |
|--------------------|---------|--------|---------|----------|------------|------------|-----------|-------------|------------|------------------|--------|--------|--------|
|                    | 00 x 73 | Mon'yo | Doc. 79 | shi 20   | red. 20    | Marido     | 40,430    | O. J. No.   | Sy Hand    | Q2-HIP           | 449.20 | 05.00° | 446998 |
| Cibola             | 94.2%   | 97.9%  | ĺ       |          |            |            | 1         |             | ĺ          |                  |        | ĺ      | 96.1%  |
| McKinley           | 99.0%   | 94.2%  |         |          |            |            |           |