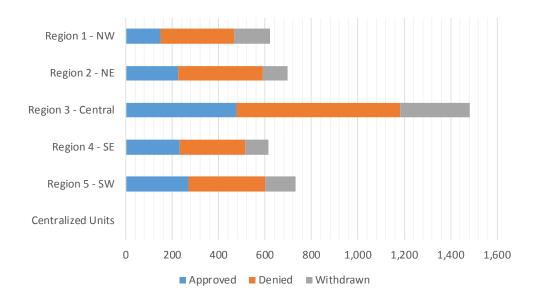

# Medicaid Initial Applications by Region<sup>4,11</sup> November 2019

|                    | Approved | Denied | Withdrawn | Total Cases<br>Processed |
|--------------------|----------|--------|-----------|--------------------------|
| Region             |          |        |           |                          |
| Region 1 - NW      | 1,205    | 412    | 50        | 1,667                    |
| Region 2 - NE      | 1,281    | 578    | 80        | 1,939                    |
| Region 3 - Central | 2,535    | 1,049  | 106       | 3,690                    |
| Region 4 - SE      | 983      | 372    | 40        | 1,395                    |
| Region 5 - SW      | 1,205    | 458    | 44        | 1,707                    |
| Centralized Units  | 0        | 0      | 0         | 0                        |