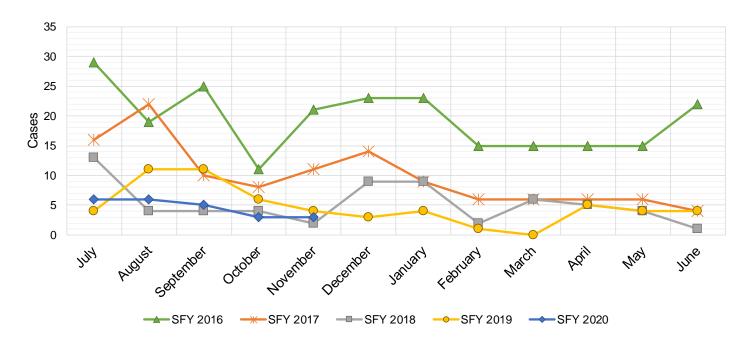

7 | 6     | \$12,000         | Apr-18 | 5      | \$13,500        | Apr-19 | 5      | \$6,500          | Apr-20 |        |                 |
| May-16 | 15      | \$31,916      | May-17 | 6     | \$11,500         | May-18 | 4      | \$12,500        | May-19 | 4      | \$16,000         | May-20 |        |                 |
| Jun-16 | 22      | \$43,000      | Jun-17 | 4     | \$13,500         | Jun-18 | 1      | \$5,389         | Jun-19 | 4      | \$8,000          | Jun-20 |        |                 |

| TOTAL   | 233 | \$458,711 | 118 | \$240,929 | 63 | \$160,847 | 57 | \$104,256 | 23 | \$65,180 |
|---------|-----|-----------|-----|-----------|----|-----------|----|-----------|----|----------|
| AVERAGE | 19  | \$38,226  | 10  | \$20,077  | 5  | \$13,404  | 5  | \$8,688   | 5  | \$13,036 |



# Cash Assistance Applications by Field Office<sup>4,11</sup> November 2019

| Office                          | Approved | Denied | Withdrawn | Total Cases Processed |
|---------------------------------|----------|--------|-----------|-----------------------|
| Chaves County ISD               | 49       | 44     | 43        | 136                   |
| Cibola County ISD               | 12       | 27     | 10        | 49                    |
| Colfax County ISD               | 6        | 20     | 7         | 33                    |
| Curry County ISD                | 68       | 100    | 17        | 185                   |
| East Dona Ana County ISD        | 56       | 67     | 35        | 158                   |
| Eddy Artesia County ISD         | 11       | 13     | 2         | 26