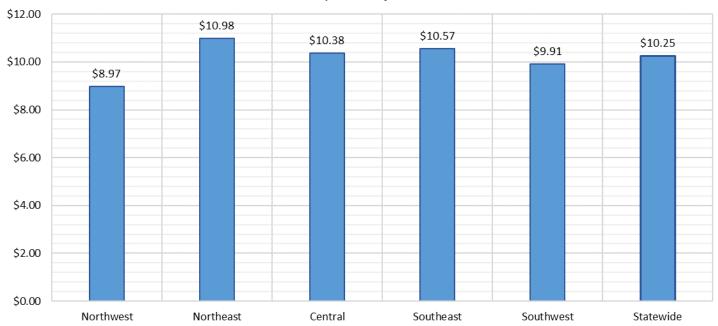

Region 1- NW      | 1,133  | 1,040  | 1,010   | -10.9%  | -2.9%   |
| Region 2- NE      | 1,771  | 1,716  | 1,703   | -3.8%   | -0.8%   |
| Region 3- Central | 3,676  | 3,661  | 3,652   | -0.7%   | -0.2%   |
| Region 4- SE      | 1,837  | 1,730  | 1,696   | -7.7%   | -2.0%   |
| Region 5- SW      | 2,550  | 2,418  | 2,362   | -7.4%   | -2.3%   |
| Centralized Units | 4      | 2      | 2       | -50.0%  | 0.0%    |
|                   |        |        |         |         |         |
| Statewide Total   | 10,971 | 10,567 | 10,425  | -5.0%   | -1.3%   |

#### **TANF Caseload: SFY-16 to Current**



# NM Works Activity Placements on November 30, 2019 as reported by SL Start<sup>14</sup>



# Average Starting Hourly Wage of November 2019 TANF Employments as reported by SL Start<sup>15</sup>



# Number of New Employments in November 2019 by Region as reported by SL Start<sup>15</sup> Statewide Total: 225



### General Assistance Cases by Field Office<sup>6</sup>

|                                 |        |        |        | Percent | Change  |
|---------------------------------|--------|--------|--------|---------|---------|
|                                 |        |        |        | Nov-18- | Oct-19- |
| Office                          | Nov-18 | Oct-19 | Nov-19 | Nov-19  | Nov-19  |
| Chaves County ISD               | 123    | 109    | 112    | -8.9%   | 2.8%    |
| Cibola County ISD               | 42     | 32     | 35     | -16.7%  | 9.4%    |
| Colfax County ISD               | 21     | 21     | 23     | 9.5%    | 9.5%    |
| Curry County ISD                | 89