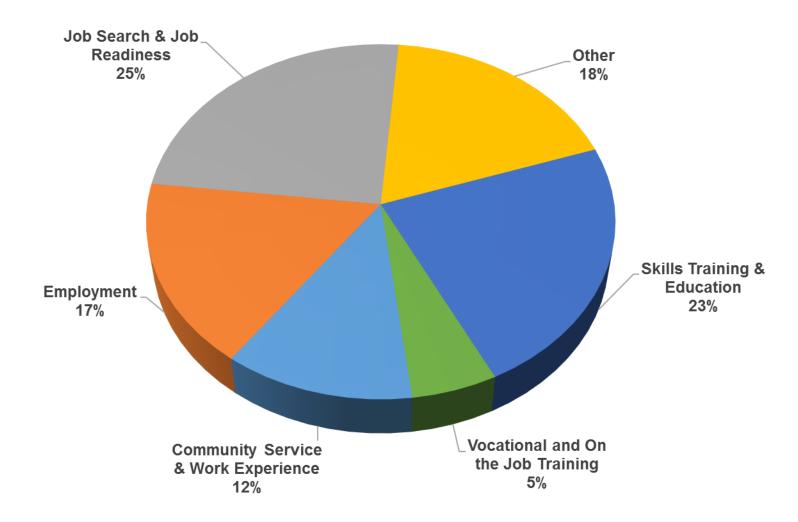

|         | Nov-18- | Oct-19- |
| Region            | Nov-18 | Oct-19 | Nov-19  | Nov-19  | Nov-19  |
| Region 1- NW      | 1,133  | 1,040  | 1,010   | -10.9%  | -2.9%   |
| Region 2- NE      | 1,771  | 1,716  | 1,703   | -3.8%   | -0.8%   |
| Region 3- Central | 3,676  | 3,661  | 3,652   | -0.7%   | -0.2%   |
| Region 4- SE      | 1,837  | 1,730  | 1,696   | -7.7%   | -2.0%   |
| Region 5- SW      | 2,550  | 2,418  | 2,362   | -7.4%   | -2.3%   |
| Centralized Units | 4      | 2      | 2       | -50.0%  | 0.0%    |
|                   |        |        |         |         |         |
| Statewide Total   | 10,971 | 10,567 | 10,425  | -5.0%   | -1.3%   |

#### **TANF Caseload: SFY-16 to Current**



# NM Works Activity Placements on November 30, 2019 as reported by SL Start<sup>14</sup>



# Average Starting Hourly Wage of November 2019 TANF Employments as reported by SL Start<sup>15</sup>



# Number of New Employments in November 2019 by Region as reported by SL Start<sup>15</sup> Statewide Total: 225



### General Assistance Cases by Field Office<sup>6</sup>

|                                 |        |        |        | Percent | Change  |
|---------------------------------|--------|--------|--------|---------|---------|
|                                 |        |        |        | Nov-18- | Oct-19- |
| Office                          | Nov-18 | Oct-19 | Nov-19 | Nov-19  | Nov-19  |
| Chaves County ISD               | 123    | 109    | 112    | -8.9%   | 2.8%    |
| Cibola County ISD               | 42     | 32     | 35     | -16.7%  | 9.4%    |
| Colfax County ISD