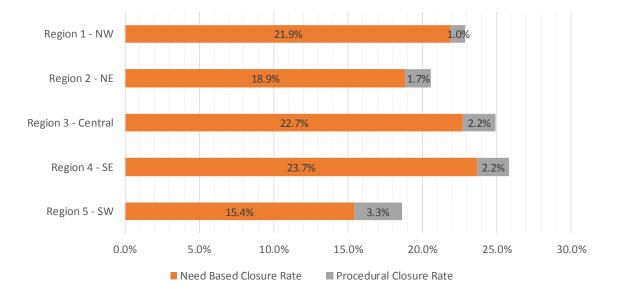

#### Medicaid EDG Initial Disposition Rates by Region<sup>4,11,19</sup> March 2020

| Region             | Approval Rate | Denial Rate | Need Based<br>Denial Rate |      |
|--------------------|---------------|-------------|---------------------------|------|
| Region 1 - NW      | 78.1%         | 21.9%       | 14.2%                     | 7.7% |
| Region 2 - NE      | 74.8%         | 25.2%       | 17.4%                     | 7.8% |
| Region 3 - Central | 73.5%         | 26.5%       | 16.7%                     | 9.8% |
| Region 4 - SE      | 77.0%         | 23.0%       | 15.7%                     | 7.3% |
| Region 5 - SW      | 75.7%         | 24.4%       | 18.1%                     | 6.3% |
| Centralized Units  |               |             |                           |      |
|                    |               |             |                           |      |
| Statewide Total    | 75.4%         | 24.6%       | 16.4%                     | 8.2% |