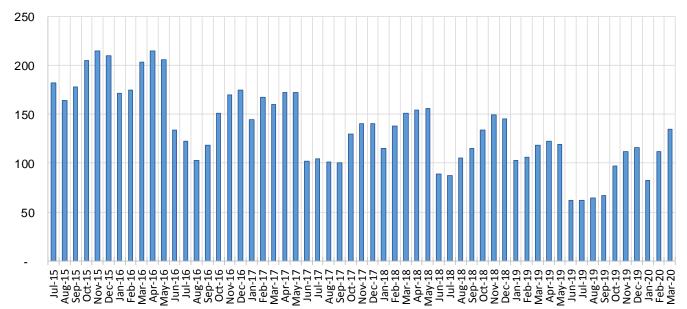

Region             | Mar-19 | Feb-20 | Mar-20 | Mar-20  | Mar-20 |  |  |  |  |  |
| Region 1 - NW      | 5      | 6      | 8      | 60.00%  | 33.33% |  |  |  |  |  |
| Region 2 - NE      | 25     | 25     | 25     | 0.00%   | 0.00%  |  |  |  |  |  |
| Region 3 - Central | 31     | 37     | 51     | 64.52%  | 37.84% |  |  |  |  |  |
| Region 4 - SE      | 11     | 12     | 13     | 18.18%  | 8.33%  |  |  |  |  |  |
| Region 5 - SW      | 46     | 32     | 38     | -17.39% | 18.75% |  |  |  |  |  |
| Centralized Units  | 0      | 0      | 0      | N/A     | N/A    |  |  |  |  |  |
|                    |        |        |        |         |        |  |  |  |  |  |
| Statewide Total    | 118    | 112    | 135    | 14.41%  | 20.54% |  |  |  |  |  |

Education Works Caseload: SFY-16 to Current



#### **Refugee Cash Assistance**

| S      | FY 2016 | 2016 <sup>8,12,9</sup> SFY 2017 <sup>8,9</sup> |        |       | SFY 2018 <sup>8,9</sup> |        |       | SFY 2019 <sup>8,9</sup> |        |       | SFY 2020 <sup>8,9</sup> |        |       |              |
|--------|---------|------------------------------------------------|--------|-------|-------------------------|--------|-------|-------------------------|--------|-------|-------------------------|--------|-------|--------------|
|        | Cases   | Expenditures                                   |        | Cases | Expenditures            |        | Cases | Expenditures            |        | Cases | Expenditures            |        | Cases | Expenditures |
| Jul-15 | 112     | \$27,516                                       | J