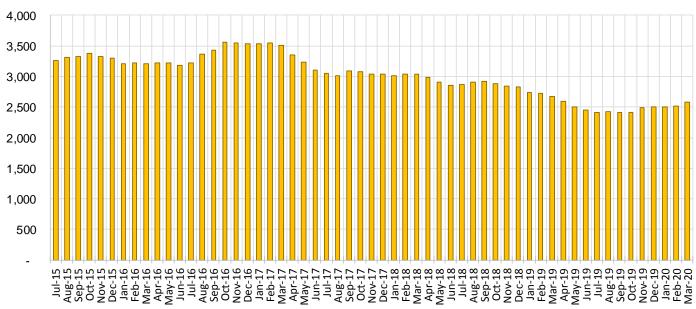

------|--------|--------|--------|---------|-------------|
|                    |        |        |        | Mar-19- | Feb-20-Mar- |
| Region             | Mar-19 | Feb-20 | Mar-20 | Mar-20  | 20          |
| Region 1 - NW      | 400    | 399    | 423    | 5.75%   | 6.02%       |
| Region 2 - NE      | 461    | 398    | 392    | -14.97% | -1.51%      |
| Region 3 - Central | 913    | 827    | 848    | -7.12%  | 2.54%       |
| Region 4 - SE      | 384    | 365    | 393    | 2.34%   | 7.67%       |
| Region 5 - SW      | 518    | 521    | 525    | 1.35%   | 0.77%       |
| Centralized Units  | 0      | 0      | 0      | N/A     | N/A         |
|                    |        |        |        |         | -           |
| Statewide Total    | 2,676  | 2,510  | 2,581  | -3.55%  | 2.83%       |



#### General Assistance Caseload: SFY-16 to Current

## General Assistance Interim Assistance Reimbursements<sup>16</sup>

|        | SFY 201 | 6            |        | SFY 2 | 017          |        | SFY 20 | )18          |        | SFY 2 | 019          |        | SFY 20 | )20          |
|--------|---------|--------------|--------|-------|--------------|--------|--------|--------------|--------|-------|--------------|--------|--------|--------------|
|        | Cases   | Expenditures |        | Cases | Expenditures |        | Cases  | Expenditures |        | Cases | Expenditures |        | Cases  | Expenditures |
| Jul-15 | 122     | \$342,648    | Jul-16 | 56    | \$164,970    | Jul-17 | 74     | \$241,438    | Jul-18 | 69    | \$228,333    | Jul-19 | 73     | \$303,584    |
| Aug-15 |