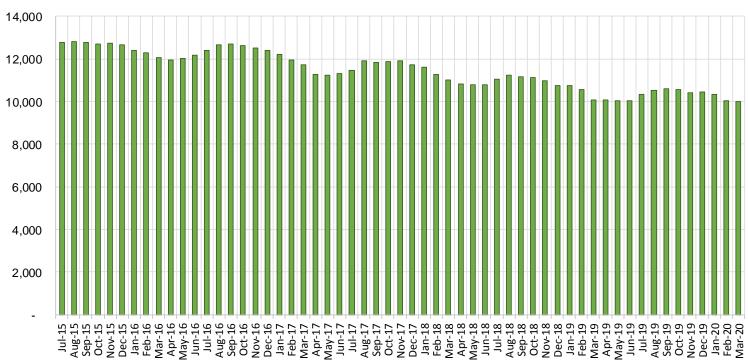

|        |        | Percent | Change  |
|-------------------|--------|--------|--------|---------|---------|
|                   |        |        |        | Mar-19- | Feb-20- |
| Region            | Mar-19 | Feb-20 | Mar-20 | Mar-20  | Mar-20  |
| Region 1- NW      | 1,037  | 1,016  | 1,033  | -0.39%  | 1.67%   |
| Region 2- NE      | 1,668  | 1,636  | 1,625  | -2.58%  | -0.67%  |
| Region 3- Central | 3,442  | 3,474  | 3,447  | 0.15%   | -0.78%  |
| Region 4- SE      | 1,621  | 1,633  | 1,660  | 2.41%   | 1.65%   |
| Region 5- SW      | 2,300  | 2,279  | 2,226  | -3.22%  | -2.33%  |
| Centralized Units | 2      | 2      | 1      | -50.00% | -50.00% |
|                   |        |        |        |         |         |
| Statewide Total   | 10,070 | 10,040 | 9,992  | -0.77%  | -0.48%  |



#### TANF Caseload: SFY-16 to Current



Employment, Vocational Training and Community Service and Work Experience might be reduced due to COVID 19 circumstances.



### Average Starting Hourly Wage of March 2020 TANF Employments as reported by SL Start<sup>15</sup>



### Number of New Employments in March 2020 by Region as reported by SL Start<sup>15</sup> Statewide Total: 198

# General Assistance Cases by Field Office<sup>6</sup>

|                                 |        |        |        | Percen  | t Change |
|---------------------------------|--------|--------|--------|---------|----------|
|                                 |        |        |        | Mar-19- | Feb-20-  |
| Office                          | Mar-19 | Feb-20 | Mar-20 | Mar-20  | Mar-20   |
| Chaves County ISD