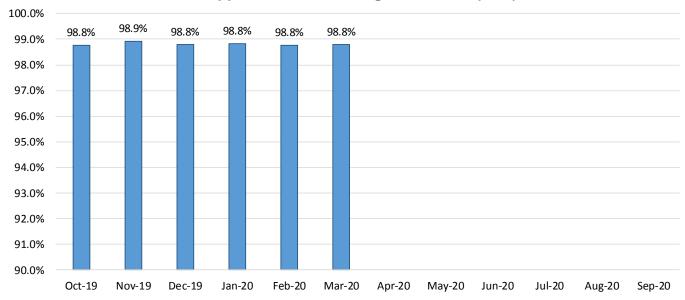

5    | 11         | 99.0%                |
| Region 5 - SW      | 1,145                        | 1,132    | 13         | 98.9%                |
|                    |                              |          | -          |                      |
| Statewide Total    | 8,015                        | 7,916    | 99         | 98.8%                |





#### SNAP: Percentage of Applications Processed Timely <sup>13</sup>

|     | Oct-19 | Nov-19 | Dec-19 | Jan-20 | Feb-20 | Mar-20 | Apr-20 | May-20 | Jun-20 | Jul-20 | Aug-20 | Sep-20 | Average |
|-----|--------|--------|--------|--------|--------|--------|--------|--------|--------|--------|--------|--------|---------|
| APT | 98.8%  | 98.9%  | 98.8%  | 98.8%  | 98.8%  | 98.8%  |        |        |        |        |        |        | 98.8%   |



#### SNAP Application Processing Timeliness (APT)

# SNAP Non-Expedite: Percentage of Initial Applications Processed Timely by Field Office<sup>13</sup>

|                    | Oct. 13<br>Moler 19 |                                        |        | \$     | <b>\$</b> | •      | \$                | 444 444 444 444 444 444 444 444 444 44 |          |       |       |        |           |
|--------------------|---------------------|----------------------------------------|--------|--------|-----------|--------|-------------------|----------------------------------------|----------|-------|-------|--------|-----------|
|                    | ් ර්                | ~~~~~~~~~~~~~~~~~~~~~~~~~~~~~~~~~~~~~~ | Oec.79 | Rung   | et a      | A. A.  | to:<br>to:<br>to: | Most