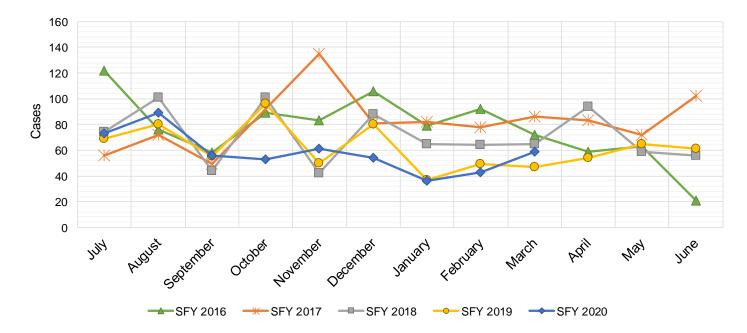

May-17 | 72    | \$232,836    | May-18 | 59     | \$155,406    | May-19 | 65    | \$237,979    | May-20 |        |              |
| Jun-16 | 21      | \$51,760     | Jun-17 | 102   | \$306,228    | Jun-18 | 56     | \$159,268    | Jun-19 | 61    | \$214,497    | Jun-20 |        |              |
|        |         |              |        |       |              |        |        |              |        |       |              |        |        |              |

| TOTAL   | 920 | \$2,895,525 | 988 | \$3,019,972 | 853 | \$2,686,001 | 743 | \$2,340,307 | 524 | \$1,682,811 |
|---------|-----|-------------|-----|-------------|-----|-------------|-----|-------------|-----|-------------|
| AVERAGE | 77  | \$241,294   | 82  | \$251,664   | 71  | \$223,833   | 62  | \$195,026   | 58  | \$186,979   |



# Education Works Cases by Field Office<sup>6</sup>

|                                 |        |        |        | Percent | t Change |
|---------------------------------|--------|--------|--------|---------|----------|
|                                 |        |        |        | Mar-19- | Feb-20-  |
| Office                          | Mar-19 | Feb-20 | Mar-20 | Mar-20  | Mar-20   |
| Chaves County ISD               | 0      | 2      | 3      | N/A     | 50.0%    |
| Cibola County ISD               | 0      | 0      | 1      | N/A     | N/A      |
| Colfax County ISD               | 1      | 0      | 0      | -100.0% | N/A      |
| Curry County ISD                | 5      | 6      | 7      | 40.0%   | 16.7%    |
| East Dona Ana County ISD        | 14     | 7      | 10     | -28.6%  |