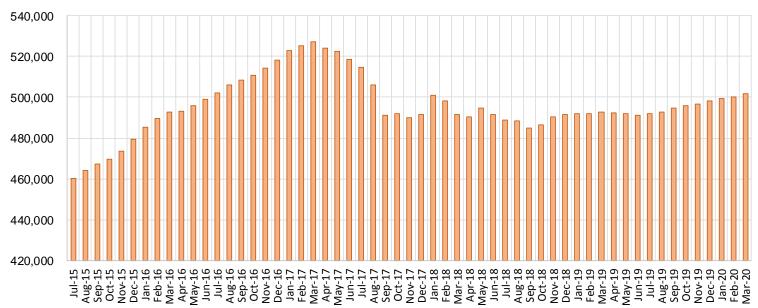

-------|
|                    |         |         |         | Mar-19-   | Feb-20- |
| Region             | Mar-19  | Feb-20  | Mar-20  | Mar-20    | Mar-20  |
| Region 1 - NW      | 88,803  | 90,200  | 91,356  | 2.87%     | 1.28%   |
| Region 2 - NE      | 87,807  | 87,470  | 86,322  | -1.69%    | -1.31%  |
| Region 3 - Central | 167,527 | 170,365 | 170,601 | 1.83%     | 0.14%   |
| Region 4 - SE      | 60,579  | 62,423  | 63,493  | 4.81%     | 1.71%   |
| Region 5 - SW      | 88,155  | 89,784  | 90,033  | 2.13%     | 0.28%   |
| Centralized Units  | 3       | 1       | 1       | -66.67%   | 0.00%   |
|                    |         |         |         |           |         |
| Statewide Total    | 492,874 | 500,243 | 501,806 | 1.8%      | 0.31%   |

# Medicaid Cases by Region<sup>2</sup>



Medicaid Caseload: SFY-16 to Current

## Medicaid Initial Applications by Field Office<sup>4,11</sup> March 2020

| Office                          | Approved | Denied | Withdrawn | Total Cases<br>Processed |
|---------------------------------|----------|--------|-----------|--------------------------|
| Chaves County ISD               | 277      | 77     | 11        | 365                      |
| Cibola County ISD               | 105      | 36     | 5         | 146                      |
| Colfax County ISD               | 44       | 21     | 6         | 71                       |
| Curry County ISD                | 259      | 73     | 8         | 340                      |
| East Dona Ana County ISD        | 308      | 109    | 17        | 434                      |
| Eddy Artesia Coun