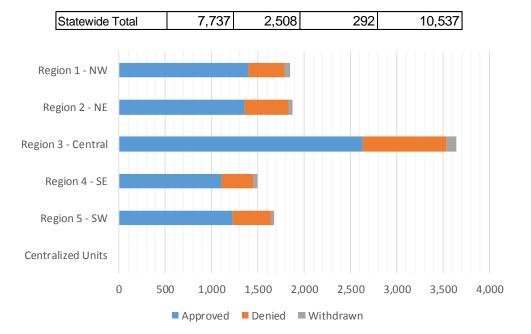

## Medicaid Initial Applications by Field Office<sup>4,11</sup> March 2020

| Office                          | Approved | Denied | Withdrawn | Total Cases<br>Processed |
|---------------------------------|----------|--------|-----------|--------------------------|
| Chaves County ISD               | 277      | 77     | 11        | 365                      |
| Cibola County ISD               | 105      | 36     | 5         | 146                      |
| Colfax County ISD               | 44       | 21     | 6         | 71                       |
| Curry County ISD                | 259      | 73     | 8         | 340                      |
| East Dona Ana County ISD        | 308      | 109    | 17        | 434                      |
| Eddy Artesia County ISD         | 67       | 14     | 6         | 87                       |
| Eddy Carlsbad County ISD        | 131      | 48     | 3         | 182                      |
| Grant County ISD                | 112      | 45     | 3         | 160                      |
| Guadalupe County ISD            | 16       | 4      | 0         | 20                       |
| Hidalgo County ISD              | 0        | 0      | 0         | 0                        |
| Lea County ISD                  | 295      | 95     | 13        | 403                      |
| Lincoln County ISD              | 80       | 31     | 3         | 114                      |
| Luna County ISD                 | 120      | 49     | 4         | 173                      |
| McKinley County ISD             | 322      | 74     | 9         | 405                      |
| Northeast Bernalillo County ISD | 750      | 227    | 11        | 988                      |
| Northwest Bernalillo County ISD | 668      | 215    | 30        | 913                      |
| Otero County ISD                | 164      | 42     | 2         | 208                      |
| Quay County ISD                 | 40       | 4      | 3         | 47                       |
| Rio Arriba County ISD           | 196      | 47     | 5         | 248                      |
| Roosevelt County ISD            | 2        | 0      | 0         | 2                        |
| San Juan County ISD             | 594      | 172    | 32        | 798                      |
| San Miguel County ISD           | 193      | 60     | 6         | 259                      |
| Sandoval County ISD             | 331      | 139    | 10        | 480                      |
| Santa Fe County ISD             | 422      | 158    | 15        | 595                      |
| Sierra County ISD               | 77       | 18     | 3         | 98                       |
| Socorro County ISD              | 59       | 24     | 1         | 84                       |
| South Dona Ana ISD              | 215      | 77     | 3         | 295                      |
| Southeast Bernalillo County ISD | 537      | 269    | 12        | 818                      |
| Southwest Bernalillo County ISD | 581      | 151    | 45        | 777                      |
| Taos County ISD                 | 118      | 36     | 4         | 158                      |
| Torrance County ISD             | 101      | 39     | 7         | 147                      |
| Valencia North County ISD       | 239      | 64     | 9         | 312                      |
| Valencia South County ISD       | 2        | 2      | 0         | 4                        |
| West Dona Ana County ISD        | 312      | 88     | 6         | 406                      |
| Centralized Units               | 0        | 0      | 0         | 0                        |
| Statewide Total                 | 7,737    | 2,508  | 292       | 10,537                   |

| Medicaid Initial Applications by Region <sup>4,11</sup> |
|---------------------------------------------------------|
| March 2020                                              |

|                    | Approved | Denied | Withdrawn | Total Cases<br>Processed |
|--------------------|----------|--------|-----------|--------------------------|
| Region             |          |        |           |                          |
| Region 1 - NW      | 1,398    | 390    | 59        | 1,847                    |
| Region 2 - NE      | 1,360    | 469    | 49        | 1,878                    |
| Region 3 - Central | 2,637    | 901    | 105       | 3,643                    |
| Region 4 - SE      | 1,111    | 338    | 44        | 1,493                    |
| Region 5 - SW      | 1,231    | 410    | 35        | 1,676                    |
| Centralized Units  | 0        | 0      | 0         | 0                        |