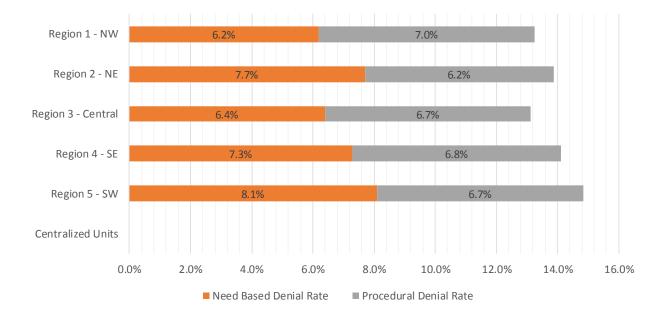

#### Medicaid EDG Initial Disposition Rates by Region<sup>4,11,19</sup> March 2020

| Region             | Approval Rate | Denial Rate | Need Based<br>Denial Rate |      |
|--------------------|---------------|-------------|---------------------------|------|
| Region 1 - NW      | 78.1%         | 21.9%       | 14.2%                     | 7.7% |
| Region 2 - NE      | 74.8%         | 25.2%       | 17.4%                     | 7.8% |
| Region 3 - Central | 73.5%         | 26.5%       | 16.7%                     | 9.8% |
| Region 4 - SE      | 77.0%         | 23.0%       | 15.7%                     | 7.3% |
| Region 5 - SW      | 75.7%         | 24.4%       | 18.1%                     | 6.3% |
| Centralized Units  |               |             |                           |      |
|                    |               |             |                           |      |
| Statewide Total    | 75.4%         | 24.6%       | 16.4%                     | 8.2% |