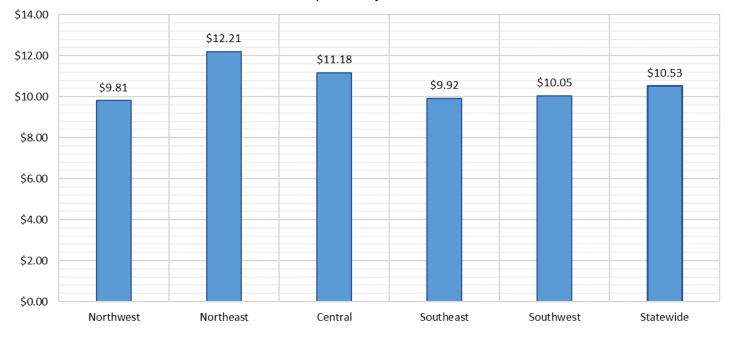

| Feb-20- |
| Region            | Mar-19 | Feb-20 | Mar-20 | Mar-20  | Mar-20  |
| Region 1- NW      | 1,037  | 1,016  | 1,033  | -0.39%  | 1.67%   |
| Region 2- NE      | 1,668  | 1,636  | 1,625  | -2.58%  | -0.67%  |
| Region 3- Central | 3,442  | 3,474  | 3,447  | 0.15%   | -0.78%  |
| Region 4- SE      | 1,621  | 1,633  | 1,660  | 2.41%   | 1.65%   |
| Region 5- SW      | 2,300  | 2,279  | 2,226  | -3.22%  | -2.33%  |
| Centralized Units | 2      | 2      | 1      | -50.00% | -50.00% |
|                   |        |        |        |         |         |
| Statewide Total   | 10,070 | 10,040 | 9,992  | -0.77%  | -0.48%  |



#### TANF Caseload: SFY-16 to Current



Employment, Vocational Training and Community Service and Work Experience might be reduced due to COVID 19 circumstances.



### Average Starting Hourly Wage of March 2020 TANF Employments as reported by SL Start<sup>15</sup>



### Number of New Employments in March 2020 by Region as reported by SL Start<sup>15</sup> Statewide Total: 198

# General Assistance Cases by Field Office<sup>6</sup>

|                                 |        |        |        | Percen  | t Change |
|---------------------------------|--------|--------|--------|---------|----------|
|                                 |        |        |        | Mar-19- | Feb-20-  |
| Office                          | Mar-19 | Feb-20 | Mar-20 | Mar-20  | Mar-20   |
| Chaves County ISD               | 112    | 108    | 120    | 7.14%   | 11.11%   |
| Cibola County ISD               | 52     | 41     | 41     | -21.15% | 0.00%    |
| Colfax County ISD