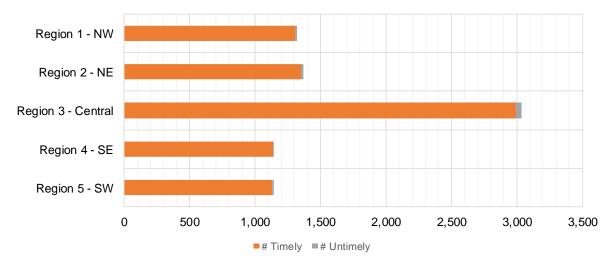

----------|------------------------------|----------|------------|----------------------|
| Region 1 - NW      | 1,321                        | 1,306    | 15         | 98.9%                |
| Region 2 - NE      | 1,368                        | 1,351    | 17         | 98.8%                |
| Region 3 - Central | 3,035                        | 2,992    | 43         | 98.6%                |
| Region 4 - SE      | 1,146                        | 1,135    | 11         | 99.0%                |
| Region 5 - SW      | 1,145                        | 1,132    | 13         | 98.9%                |
|                    |                              |          | -          |                      |
| Statewide Total    | 8,015                        | 7,916    | 99         | 98.8%                |





#### SNAP: Percentage of Applications Processed Timely <sup>13</sup>

|     | Oct-19 | Nov-19 | Dec-19 | Jan-20 | Feb-20 | Mar-20 | Apr-20 | May-20 | Jun-20 | Jul-20 | Aug-20 | Sep-20 | Average |
|-----|--------|--------|--------|--------|--------|--------|--------|--------|--------|--------|--------|--------|---------|
| APT | 98.8%  | 98.9%  | 98.8%  | 98.8%  | 98.8%  | 98.8%  |        |        |        |        |        |        | 98.8%   |



#### SNAP Application Processing Timeliness (APT)

# SNAP Non-Expedite: Percentage of Initial Applications Processed Timely by Field Office<sup>13</sup>

|                    | Oct. 13<br>Moler 19 |                                        |        | \$     | <b>\$</b> | •      | \$                | 444 444 444 444 444 444 444 444 444 44 |