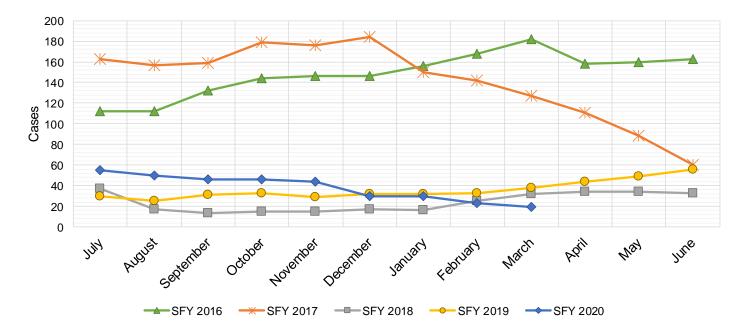

|              |
| May-16 | 160     | \$38,332                                       | May-17 | 88    | \$23,343                | May-18 | 34    | \$8,939                 | May-19 | 49    | \$11,823                | May-20 |       |              |
| Jun-16 | 163     | \$39,856                                       | Jun-17 | 60    | \$15,538                | Jun-18 | 33    | \$8,513                 | Jun-19 | 56    | \$13,558                | Jun-20 |       |              |

| TOTAL   | 1,779 | \$439,397 | 1,696 | \$430,732 | 288 | \$74,249 | 432 | \$102,651 | 343 | \$89,621 |
|---------|-------|-----------|-------|-----------|-----|----------|-----|-----------|-----|----------|
| AVERAGE | 148   | \$36,616  | 141   | \$35,894  | 24  | \$6,187  | 36  | \$8,554   | 38  | \$9,958  |



#### State Supplement for Residential Care

| S       | FY 2016 | 12,9         |        | SFY 2 | 017 <sup>9</sup> |        | SFY 20 | 18 <sup>9</sup> | SFY 2019 <sup>9</sup> |       |              | SFY 2020 <sup>9</sup> |       |              |
|---------|---------|--------------|--------|-------|------------------|--------|--------|-----------------|-----------------------|-------|--------------|-----------------------|-------|--------------|
|         | Cases   | Expenditures |        | Cases | Expenditures     |        | Cases  | Expenditures    |                       | Cases | Expenditures |                       | Cases | Expenditures |
| Jul-15  | 47      | \$4,700      | Jul-16 | 37    | \$3,700          | Jul-17 | 26     | \$2,700         | Jul-18                | 22    | \$2,