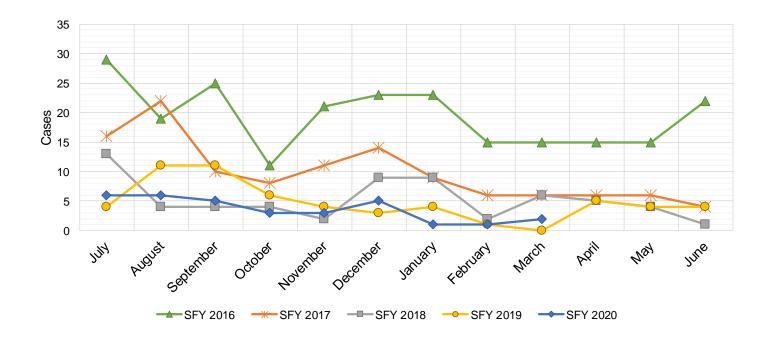

May-20 |        |                        |
| Jun-16  | 22      | \$43,000     | Jun-17 | 4     | \$13,500         | Jun-18 | 1      | \$5,389         | Jun-19 | 4      | \$8,000          | Jun-20 |        |                        |
|         |         |              |        |       |                  |        |        |                 |        |        |                  |        |        |                        |
| TOTAL   | 233     | \$458,711    |        | 118   | \$240,929        |        | 63     | \$160,847       |        | 57     | \$104,256        |        | 32     | \$88,457               |
| AVERAGE | 19      | \$38,226     |        | 10    | \$20,077         |        | 5      | \$13,404        |        | 5      | \$8,688          |        | 4      | \$9,829                |



### Cash Assistance Applications by Field Office<sup>4,11</sup> March 2020

| Office                          | Approved | Denied | Withdrawn | Total Cases<br>Processed |
|---------------------------------|----------|--------|-----------|--------------------------|
| Chaves County ISD               | 73       | 95     | 58        | 226                      |
| Cibola County ISD               | 16       | 28     | 14        | 58                       |
| Colfax County ISD               | 10       | 21     | 4         | 35                       |
| Curry County ISD                | 74       | 109    | 27        | 210                      |
| East Dona Ana County ISD        | 66       | 106    | 50        | 222                      |
| Eddy Artesia County ISD         | 16       | 24     | 6