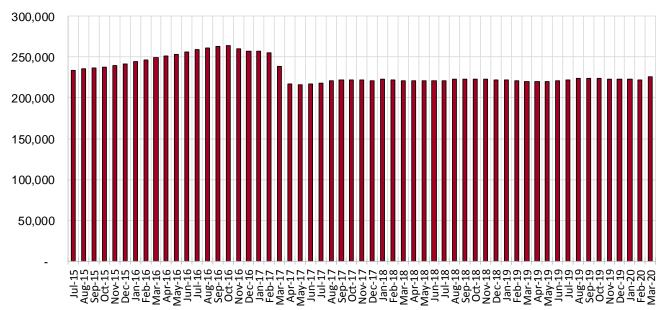

Feb-20 | Mar-20 | Mar-20         | Mar-20  |  |
| Region 1 - NW      | 40,654 | 41,567 | 42,158 | 3.7%           | 1.4%    |  |
| Region 2 - NE      | 38,697 | 38,015 | 38,117 | -1.5%          | 0.3%    |  |
| Region 3 - Central | 74,201 | 75,091 | 76,309 | 2.8%           | 1.6%    |  |
| Region 4 - SE      | 25,437 | 26,676 | 27,481 | 8.0%           | 3.0%    |  |
| Region 5 - SW      | 40,604 | 41,058 | 41,496 | 2.2%           | 1.1%    |  |
| Centralized Units  | 5      | 13     | 9      | 80.0%          | -30.8%  |  |
| L                  |        |        |        |                |         |  |

| Statewide Total | 219,598 | 222,420 225,570 | 2.72% | 1.4% |
|-----------------|---------|-----------------|-------|------|
|                 | ,       |                 |       |      |



SNAP Caseload: SFY-16 to Current

Note Caseload higher Due to COVID 19 emergency.

## SNAP Initial Applications by Field Office<sup>4,11</sup> March 2020

| Office                          | Approved | Denied | Withdrawn | Total Cases<br>Processed |
|---------------------------------|----------|--------|-----------|--------------------------|
| Chaves County ISD               | 583      | 68     | 24        | 675                      |
| Cibola County ISD               | 210      | 32     | 5         | 247                      |
| Colfax County ISD               | 103      | 10     | 3         | 116                      |
| Curry County ISD                | 526      | 94     | 12        | 632                      |
| East Dona Ana County ISD        | 579      | 102    | 23        | 704