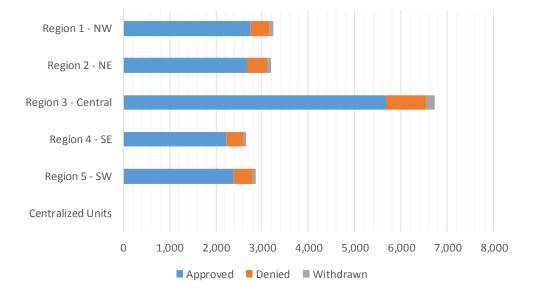

| Medicaid Initial Applications by Region <sup>4,11</sup> |
|---------------------------------------------------------|
| March 2020                                              |

|                    | Approved | Denied | Withdrawn | Total Cases<br>Processed |
|--------------------|----------|--------|-----------|--------------------------|
| Region             |          |        |           |                          |
| Region 1 - NW      | 1,398    | 390    | 59        | 1,847                    |
| Region 2 - NE      | 1,360    | 469    | 49        | 1,878                    |
| Region 3 - Central | 2,637    | 901    | 105       | 3,643                    |
| Region 4 - SE      | 1,111    | 338    | 44        | 1,493                    |
| Region 5 - SW      | 1,231    | 410    | 35        | 1,676                    |
| Centralized Units  | 0        | 0      | 0         | 0                        |