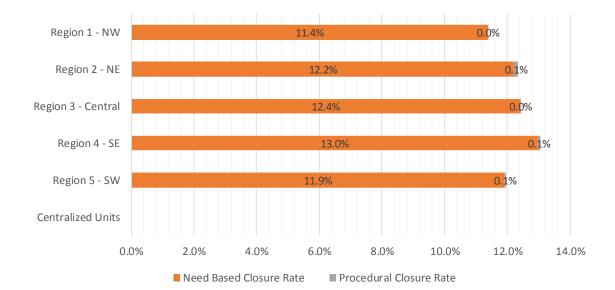

on 2 - NE      | 87.7%         | 12.3%        | 12.2%                      | 0.1%                          |
| Region 3 - Central | 87.6%         | 12.4%        | 12.4%                      | 0.0%                          |
| Region 4 - SE      | 86.9%         | 13.1%        | 13.0%                      | 0.1%                          |
| Region 5 - SW      | 88.0%         | 12.0%        | 11.9%                      | 0.1%                          |
| Centralized Units  |               |              |                            |                               |
|                    |               |              |                            |                               |
| Statewide Total    | 87.8%         | 12.2%        | 12.1%                      | 0.1%                          |



|                    |       |                | Medicaid: | Percentag | ge of Appro | ved Renew                                 | al EDGs l | Processe | d by Certific | ation Date | 11    |       |         |
|--------------------|-------|----------------|-----------|-----------|-------------|-------------------------------------------|-----------|----------|---------------|------------|-------|-------|---------|
|                    | /     |                |           |           |             | /                                         |           |          |               | /          | /     |       |         |
|                    | ob ob | Mok 79         | Oer 10    | april 2   | er al       | C. S. | de to     | M. M. W. | Q IN IN       | AN AN      | 100 H | et og | Allenge |
|