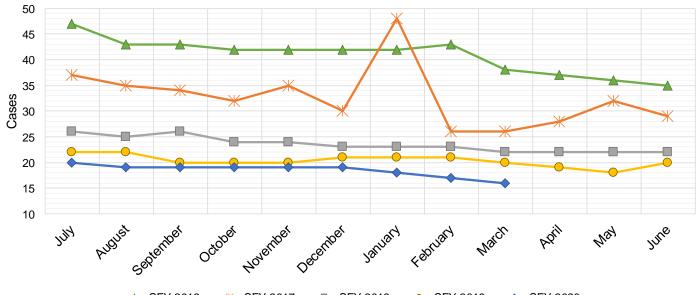

5      | \$3,500      | Jun-17 | 29    | \$2,900          | Jun-18 | 22     | \$2,200         | Jun-19                | 20    | \$2,000      | Jun-20                |       |              |
|         |         |              |        |       |                  |        |        |                 |                       |       |              |                       |       |              |
| TOTAL   | 490     | \$50,000     |        | 392   | \$39,200         |        | 282    | \$28,700        |                       | 244   | \$24,200     |                       | 166   | \$16,300     |
| AVERAGE | 41      | \$4,167      |        | 33    | \$3,267          |        | 24     | \$2,392         |                       | 20    | \$2,017      |                       | 18    | \$1,811      |



→ SFY 2016 → SFY 2017 → SFY 2018 → SFY 2019 → SFY 2020

#### **TANF Diversion Payments**

| S       | FY 2016 | 12,9         |        | SFY 2 | 017 <sup>9</sup> |        | SFY 20 | 18 <sup>9</sup> |        | SFY 20 | )19 <sup>9</sup> |        | SFY 20 | <b>20</b> <sup>9</sup> |
|---------|---------|--------------|--------|-------|------------------|--------|--------|-----------------|--------|--------|------------------|--------|--------|------------------------|
|         | Cases   | Expenditures |        | Cases | Expenditures     |        | Cases  | Expenditures    |        | Cases  | Expenditures     |        | Cases  | Expenditures           |
| Jul-15  | 29      | \$62,074     | Jul-16 | 16    | \$30,843         | Jul-17 | 13     | \$26,500        | Jul-18 | 4      | \$3,000