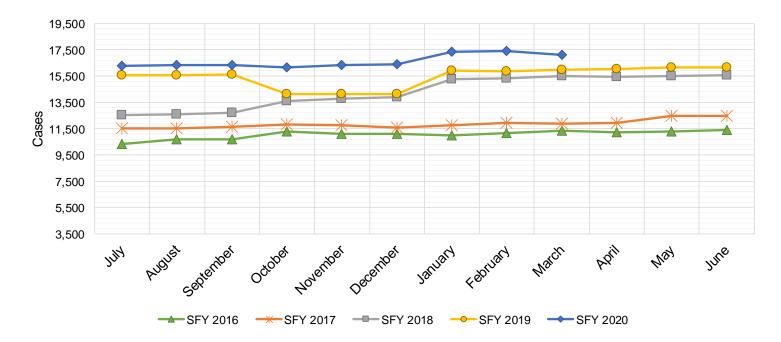

Apr-20 |        |                 |
| May-1 | 6 11,283 | \$95,271     | May-17 | 12,457 | \$96,940         | May-18 | 15,525 | \$139,397        | May-19 | 16,126 | \$143,697        | May-20 |        |                 |
| Jun-1 | 6 11,389 | \$93,061     | Jun-17 | 12,498 | \$97,405         | Jun-18 | 15,577 | \$140,802        | Jun-19 | 16,182 | \$143,128        | Jun-20 |        |                 |

| TOTAL   | 132,532 | \$1,109,455 | 142,182 | \$1,151,662 | 171,651 | \$1,482,874 | 185,336 | \$1,656,584 | 149,742 | \$1,303,374 |
|---------|---------|-------------|---------|-------------|---------|-------------|---------|-------------|---------|-------------|
| AVERAGE | 11,044  | \$92,455    | 11,849  | \$95,972    | 14,304  | \$123,573   | 15,445  | \$138,049   | 16,638  | \$144,819   |



41

# TANF Cases by Field Office<sup>6</sup>

|                                 |        |        |        | Percent | t Change |
|---------------------------------|--------|--------|--------|---------|----------|
|                                 |        |        |        | Mar-19- | Feb-20-  |
| Office                          | Mar-19 | Feb-20 | Mar-20 | Mar-20  | Mar-20   |
| Chaves County ISD               | 382    | 394    | 400    | 4.71%   | 1.52%    |
| Cibola County ISD               | 132    | 108    | 105    | -20.45% | -2.78%   |
| Colfax County ISD               | 72     | 90     | 90     | 25.00%  | 0.00%    |
| Curry County ISD                | 626    | 575    | 597    | -4.63%  | 3.83%    |
| East Dona Ana County ISD        | 405    | 400    | 406    | 0.25%   | 1.50%