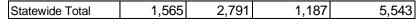

| Medicaid Initial Applications by Region <sup>4,11</sup> |
|---------------------------------------------------------|
| March 2020                                              |

|                    | Approved | Denied | Withdrawn | Total Cases<br>Processed |
|--------------------|----------|--------|-----------|--------------------------|
| Region             |          |        |           |                          |
| Region 1 - NW      | 1,398    | 390    | 59        | 1,847                    |
| Region 2 - NE      | 1,360    | 469    | 49        | 1,878                    |
| Region 3 - Central | 2,637    | 901    | 105       | 3,643                    |
| Region 4 - SE      | 1,111    | 338    | 44        | 1,493                    |
| Region 5 - SW      | 1,231    | 410    | 35        | 1,676                    |
| Centralized Units  | 0        | 0      | 0         | 0                        |