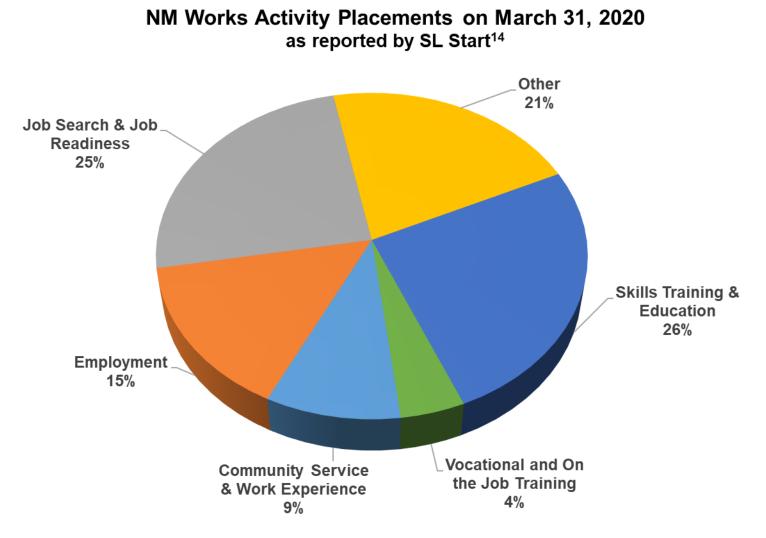

-------------------|--------|--------|--------|---------|---------|
|                   |        |        |        | Mar-19- | Feb-20- |
| Region            | Mar-19 | Feb-20 | Mar-20 | Mar-20  | Mar-20  |
| Region 1- NW      | 1,037  | 1,016  | 1,033  | -0.39%  | 1.67%   |
| Region 2- NE      | 1,668  | 1,636  | 1,625  | -2.58%  | -0.67%  |
| Region 3- Central | 3,442  | 3,474  | 3,447  | 0.15%   | -0.78%  |
| Region 4- SE      | 1,621  | 1,633  | 1,660  | 2.41%   | 1.65%   |
| Region 5- SW      | 2,300  | 2,279  | 2,226  | -3.22%  | -2.33%  |
| Centralized Units | 2      | 2      | 1      | -50.00% | -50.00% |
|                   |        |        |        |         |         |
| Statewide Total   | 10,070 | 10,040 | 9,992  | -0.77%  | -0.48%  |



#### TANF Caseload: SFY-16 to Current



Employment, Vocational Training and Community Service and Work Experience might be reduced due to COVID 19 circumstances.



### Average Starting Hourly Wage of March 2020 TANF Employments as reported by SL Start<sup>15</sup>



### Number of New Employments in March 2020 by Region as reported by SL Start<sup>15</sup> Statewide Total: 198

# General Assistance Cases by Field Office<sup>6</sup>

|                                 |        |        |        | Percen  | t Change |
|---------------------------------|--------|--------|--------|---------|----------|
|                                 |        |        |        | Mar-19- | Feb-20-  |
| Office                          | Mar-19 | Feb-20 | Mar-20 | Mar-20  | Mar-20   |
| Chaves County ISD               | 112    | 108    | 120    | 7