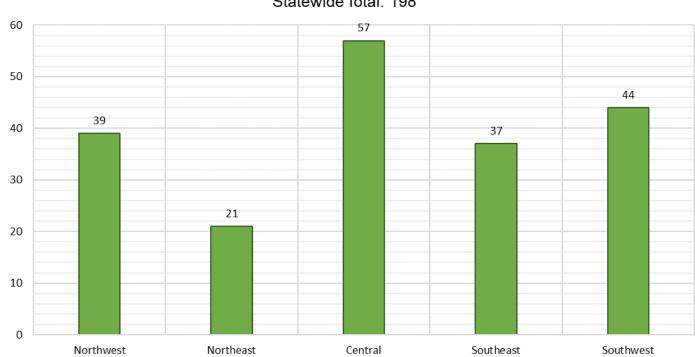

,037  | 1,016  | 1,033  | -0.39%  | 1.67%   |
| Region 2- NE      | 1,668  | 1,636  | 1,625  | -2.58%  | -0.67%  |
| Region 3- Central | 3,442  | 3,474  | 3,447  | 0.15%   | -0.78%  |
| Region 4- SE      | 1,621  | 1,633  | 1,660  | 2.41%   | 1.65%   |
| Region 5- SW      | 2,300  | 2,279  | 2,226  | -3.22%  | -2.33%  |
| Centralized Units | 2      | 2      | 1      | -50.00% | -50.00% |
|                   |        |        |        |         |         |
| Statewide Total   | 10,070 | 10,040 | 9,992  | -0.77%  | -0.48%  |



#### TANF Caseload: SFY-16 to Current



Employment, Vocational Training and Community Service and Work Experience might be reduced due to COVID 19 circumstances.



### Average Starting Hourly Wage of March 2020 TANF Employments as reported by SL Start<sup>15</sup>



### Number of New Employments in March 2020 by Region as reported by SL Start<sup>15</sup> Statewide Total: 198

# General Assistance Cases by Field Office<sup>6</sup>

|                                 |        |        |        | Percen  | t Change |
|---------------------------------|--------|--------|--------|---------|----------|
|                                 |        |        |        | Mar-19- | Feb-20-  |
| Office                          | Mar-19 | Feb-20 | Mar-20 | Mar-20  | Mar-20   |
| Chaves County ISD               | 112    | 108    | 120    | 7.14%   | 11.11%   |
| Cibola County ISD               | 52     | 41     | 41     | -21.15% | 0.00%    |
| Colfax County ISD               | 19     | 21     | 21     | 10.53%  | 0.00%    |
| Curry County ISD                | 83