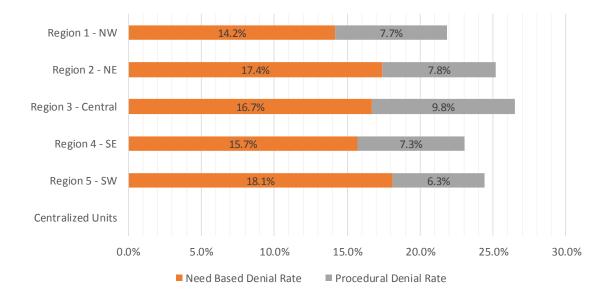

## Medicaid EDG Initial Disposition Rates by Field Office<sup>4,11,19</sup> March 2020

| o <i>m</i>                      | Approval Rate | Denial Rate | Need Based  | Procedural Denial |
|---------------------------------|---------------|-------------|-------------|-------------------|
| Office                          | 70 70/        | 22.29/      | Denial Rate | Rate              |
| Chaves County ISD               | 76.7%         | 23.3%       | 15.8%       | 7.5%              |
| Cibola County ISD               | 72.9%         | 27.1%       | 17.4%       | 9.7%              |
| Colfax County ISD               | 63.8%         | 36.2%       | 23.2%       | 13.0%             |
| Curry County ISD                | 78.2%         | 21.8%       | 16.1%       | 5.7%              |
| East Dona Ana County ISD        | 73.2%         | 26.8%       | 15.4%       | 11.4%             |
| Eddy Artesia County ISD         | 78.8%         | 21.2%       | 14.1%       | 7.1%              |
| Eddy Carlsbad County ISD        | 74.9%         | 25.1%       | 13.7%       | 11.4%             |
| Grant County ISD                | 72.3%         | 27.7%       | 20.6%       | 7.1%              |
| Guadalupe County ISD            | 76.2%         | 23.8%       | 19.0%       | 4.8%              |
| Hidalgo County ISD              | 0.0%          | 0.0%        | 0.0%        | 0.0%              |
| Lea County ISD                  | 77.2%         | 22.8%       | 15.7%       | 7.1%              |
| Lincoln County ISD              | 74.8%         | 25.2%       | 18.7%       | 6.5%              |
| Luna County ISD                 | 71.4%         | 28.6%       | 23.8%       | 4.8%              |
| McKinley County ISD             | 82.8%         | 17.2%       | 12.6%       | 4.6%              |
| Northeast Bernalillo County ISD | 76.7%         | 23.3%       | 15.0%       | 8.3%              |
| Northwest Bernalillo County ISD | 73.9%         | 26.1%       | 15.0%       | 11.1%             |
| Otero County ISD                | 78.8%         | 21.2%       | 16.9%       | 4.3%              |
| Quay County ISD                 | 88.9%         | 11.1%       | 11.1%       | 0.0%              |
| Rio Arriba County ISD           | 79.4%         | 20.6%       | 15.3%       | 5.3%              |
| Roosevelt County ISD            | 100.0%        | 0.0%        | 0.0%        | 0.0%              |
| San Juan County ISD             | 76.3%         | 23.7%       | 13.4%       | 10.3%             |
| San Miguel County ISD           | 83.2%         | 16.8%       | 12.1%       | 4.7%              |
| Sandoval County ISD             | 70.6%         | 29.4%       | 20.7%       | 8.7%              |
| Santa Fe County ISD             | 73.4%         | 26.6%       | 17.2%       | 9.4%              |
| Sierra County ISD               | 79.4%         | 20.6%       | 14.4%       | 6.2%              |
| Socorro County ISD              | 77.6%         | 22.4%       | 14.5%       | 7.9%              |
| South Dona Ana ISD              | 76.0%         | 24.0%       | 20.8%       | 3.2%              |
| Southeast Bernalillo County ISD | 67.3%         | 32.7%       | 19.7%       | 13.0%             |
| Southwest Bernalillo County ISD | 75.7%         | 24.3%       | 16.6%       | 7.7%              |
| Taos County ISD                 | 73.8%         | 26.3%       | 18.2%       | 8.1%              |
| Torrance County ISD             | 71.1%         | 28.9%       | 24.0%       | 4.9%              |
| Valencia North County ISD       | 78.9%         | 21.1%       | 16.8%       | 4.3%              |
| Valencia South County ISD       | 66.7%         | 33.3%       | 33.3%       | 0.0%              |
| West Dona Ana County ISD        | 79.8%         | 20.2%       | 15.6%       | 4.6%              |
| Centralized Units               | 0.0%          | 0.0%        | 0.0%        | 0.0%              |
|                                 |               | 04.004      | 40.40       | 0.001             |
| Statewide Total                 | 75.4%         | 24.6%       | 16.4%       | 8.2%              |

#### Medicaid EDG Initial Disposition Rates by Region<sup>4,11,19</sup> March 2020

| Region             | Approval Rate | Denial Rate | Need Based<br>Denial Rate |      |
|--------------------|---------------|-------------|---------------------------|------|
| Region 1 - NW      | 78.1%         | 21.9%       | 14.2%                     | 7.7% |
| Region 2 - NE      | 74.8%         | 25.2%       | 17.4%                     | 7.8% |
| Region 3 - Central | 73.5%         | 26.5%       | 16.7%                     | 9.8% |
| Region 4 - SE      | 77.0%         | 23.0%       | 15.7%                     | 7.3% |
| Region 5 - SW      | 75.7%         | 24.4%       | 18.1%                     | 6.3% |
| Centralized Units  |               |             |                           |      |
|                    |               |             |                           |      |
| Statewide Total    | 75.4%         | 24.6%       | 16.4%                     | 8.2% |