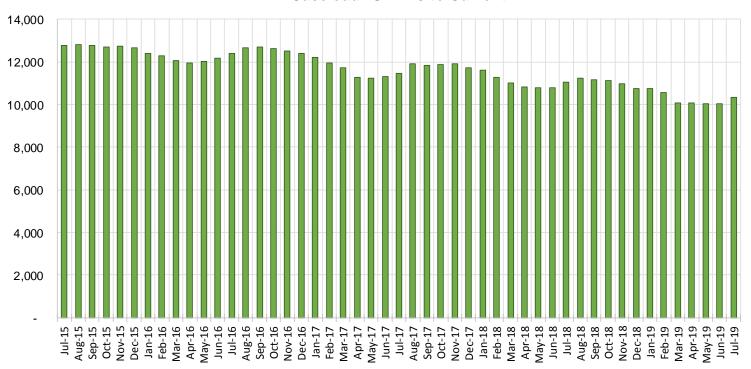

on<sup>6</sup>

|                   |        |        |        | Percent | Change  |
|-------------------|--------|--------|--------|---------|---------|
|                   |        |        |        | Jul-18- | Jun-19- |
| Region            | Jul-18 | Jun-19 | Jul-19 | Jul-19  | Jul-19  |
| Region 1- NW      | 1,146  | 1,031  | 1,070  | -6.6%   | 3.8%    |
| Region 2- NE      | 1,899  | 1,683  | 1,734  | -8.7%   | 3.0%    |
| Region 3- Central | 3,666  | 3,413  | 3,506  | -4.4%   | 2.7%    |
| Region 4- SE      | 1,837  | 1,632  | 1,689  | -8.1%   | 3.5%    |
| Region 5- SW      | 2,506  | 2,278  | 2,341  | -6.6%   | 2.8%    |
| Centralized Units | 5      | 0      | 0      | -100.0% | N/A     |

10,037

11,059

Statewide Total

**TANF Caseload: SFY-16 to Current** 

10,340

-6.5%

3.0%



# NM Works Activity Placements on July 31, 2019 as reported by SL Start<sup>14</sup>



# Average Starting Hourly Wage of July 2019 TANF Employments as reported by SL Start<sup>15</sup>



# Number of New Employments in July 2019 by Region as reported by SL Start<sup>15</sup> Statewide Total: 273



# General Assistance Cases by Field Office<sup>6</sup>

|                                 |        |        |        | Percent | Change  |
|---------------------------------|--------|--------|--------|---------|---------|
|                                 |        |        |        | Jul-18- | Jun-19- |
| Office                          | Jul-18 | Jun-19 | Jul-19 | Jul-19  | Jul-19  |
| Chaves County ISD               | 120    | 101    | 100    | -16.7%  | -1.0%   |
| Cibola County ISD