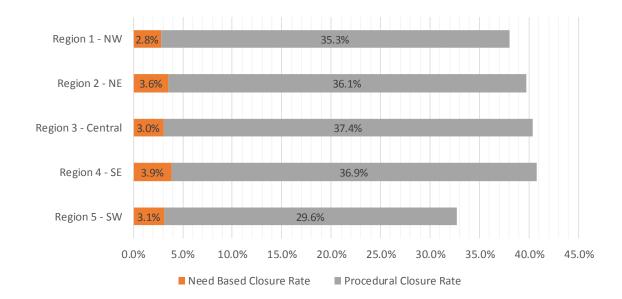

# Medicaid EDG Initial Disposition Rates by Region<sup>4,11,19</sup> July 2019

| Region             | Approval Rate | Denial Rate | Need Based<br>Denial Rate |      |
|--------------------|---------------|-------------|---------------------------|------|
| Region 1 - NW      | 81.8%         | 18.2%       | 12.8%                     | 5.4% |
| Region 2 - NE      | 77.3%         | 22.7%       | 15.6%                     | 7.1% |
| Region 3 - Central | 75.3%         | 24.7%       | 15.1%                     | 9.6% |
| Region 4 - SE      | 77.9%         | 22.1%       | 16.5%                     | 5.6% |
| Region 5 - SW      | 79.0%         | 21.0%       | 16.3%                     | 4.7% |
| Centralized Units  |               |             |                           |      |
|                    |               |             |                           |      |