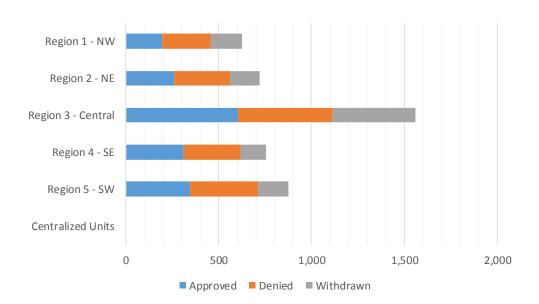

# Medicaid Initial Applications by Region<sup>4,11</sup> July 2019

|                    | Approved | Denied | Withdrawn | Total Cases<br>Processed |
|--------------------|----------|--------|-----------|--------------------------|
| Region             |          |        |           |                          |
| Region 1 - NW      | 1,707    | 370    | 50        | 2,127                    |
| Region 2 - NE      | 1,538    | 397    | 78        | 2,013                    |
| Region 3 - Central | 2,991    | 917    | 116       | 4,024                    |
| Region 4 - SE      | 1,287    | 333    | 57        | 1,677                    |
| Region 5 - SW      | 1,473    | 368    | 47        | 1,888                    |
| Centralized Units  | 0        | 0      | 0         | 0                        |