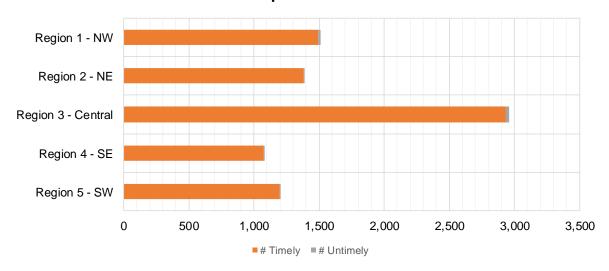

### Medicaid: Percentage of Initial EDG Approvals Processed Timely by Field Office 13,19

|                     | 00,4%  | Mok 78 | 0 to 1/8 | St. New York | 18 18 18 18 18 18 18 18 18 18 18 18 18 1 | Mar. 79 | 40r.70 | M94.79 | St. ring | 44,19<br>Aug <sub>10</sub> | , & & | A <sup>1</sup> 4 |
|---------------------|--------|--------|----------|--------------|------------------------------------------|---------|--------|--------|----------|----------------------------|-------|------------------|
| Cibola              | 100.0% | 98.8%  | 96.8%    | 98.9%        | 99.5%                                    | 95.7%   | 99.1%  | 99.0%  | 99.0%    | 100.0%                     |       | 98.7%            |
| McKinley            | 99.5%  | 99.4%  | 99.1%    | 99.3%        | 98.1%                                    | 98.6%   | 99.4%  | 99.4%  | 98.6%    | 100.0%                     |       | 99.1%            |
| San Juan            | 98.9%  | 98.9%  | 99.2%    | 99.0%        | 99.3%                                    | 98.6%   | 99.1%  | 98.6%  | 97.9%    | 99.4%                      |       | 98.9%            |
| Sierra              | 97.4%  | 99.3%  | 96.2%    | 99.2%        | 100.0%                                   | 100.0%  | 100.0% | 99.1%  | 99.2%    | 100.0%                     |       | 99.0%            |
| Socorro             | 100.0% | 100.0% | 100.0%   | 99.3%        | 99.3%                                    | 100.0%  | 100.0% | 98.4%  | 98.2%    | 98.1%                      |       | 99.3%            |
| Valencia North      | 98.9%  | 99.2%  | 99.3%    | 99.8%        | 99.1%                                    | 98.1%   | 100.0% | 97.2%  | 98.4%    | 99.2%                      |       | 98.9%            |
| Valencia South      | 100.0% | 100.0% | 100.0%   | 100.0%       | 100.0%                                   | 100.0%  |        | 100.0% | 100.0%   | 100.0%                     |       | 100.0%           |
| NW Region 1 Total   | 99.1%  | 99.1%  | 99.0%    | 99.3%        | 99.0%                                    | 98.7%   | 99.4%  | 98.6%  | 98.4%    | 99.5%                      |       | 99.0%            |
| Colfax              | 99.1%  | 97.4%  | 97.3%    | 96.2%        | 100.0%                                   | 98.6%   | 100.0% | 98.5%  | 100.0%   | 99.0%                      |       | 98.6%            |
| Guadalupe           | 96.8%  | 100.0% | 100.0%   | 100.0%       | 100.0%                                   | 100.0%  | 100.0% | 96.0%  | 97.1%    | 100.0%                     |       | 99.0%            |
| Quay                | 98.6%  | 100.0% | 100.0%   | 100.0%       | 98.0%                                    | 100.0%  | 100.0% | 96.7%  | 93.9%    | 100.0%                     |       | 98.7%            |
| Rio Arriba          | 99.7%  | 99.4%  | 98.9%    | 98.9%        | 98.6%                                    | 98.3%   | 99.6%  | 98.3%  | 99.0%    | 99.2%                      |       | 99.0%            |
| San Miguel          | 99.7%  | 100.0% | 99.3%    | 99.7%        | 100.0%                                   | 99.0%   | 100.0% | 100.0% | 100.0%   | 100.0%                     |       | 99.8%            |
| Sandoval            | 98.2%  | 99.2%  | 98.6%    | 98.7%        | 99.7%                                    | 98.0%   | 100.0% | 98.5%  | 98.0%    | 99.5%                      |       | 98.8%            |
| Santa Fe            | 99.0%  | 99.0%  | 99.7%    | 99.2%        | 99.0%                                    | 98.3%   | 99.2%  | 97.2%  | 98.2%    | 99.8%                      |       | 98.9%            |
| Taos                | 100.0% | 98.8%  | 99.0%    | 100.0%       | 99.6%                                    | 97.7%   | 99.6%  | 100.0% | 98.1%    | 99.3%                      |       | 99.2%            |
| NE Region 2 Total   | 99.0%  | 99.2%  | 99.1%    | 99.0%        | 99.4%                                    | 98.7%   | 99.7%  | 98.4%  | 98.4%    | 99.6%                      |       | 99.1%            |
| NE Bernalillo       | 97.5%  | 98.5%  | 98.5%    | 97.9%        | 98.5%                                    | 97.9%   | 98.5%  | 97.4%  | 98.0%    | 99.1%                      |       | 98.2%            |
| NW Bernalillo       | 98.6%  | 99.5%  | 99.4%    | 98.7%        | 99.0%                                    | 98.2%   | 99.0%  | 98.2%  | 98.7%    | 99.5%                      |       | 98.9%            |
| SE Bernalillo       | 98.4%  | 98.7%  | 98.7%    | 98.6%        | 98.7%                                    | 97.4%   | 99.3%  | 97.4%  | 96.8%    | 98.0%                      |       | 98.2%            |
| SW Bernalillo       | 98.7%  | 97.9%  | 98.6%    | 97.6%        | 99.5%                                    | 98.3%   | 98.6%  | 99.5%  | 98.0%    | 98.7%                      |       | 98.5%            |
| Torrance            | 99.3%  | 97.8%  | 99.6%    | 98.2%        | 96.9%                                    | 98.3%   | 100.0% | 97.9%  | 100.0%   | 98.3%                      |       | 98.6%            |
| Cen. Region 3 Total | 98.3%  | 98.6%  | 98.9%    | 98.2%        | 98.8%                                    | 98.0%   | 98.9%  | 99.0%  | 98.0%    | 98.8%                      |       | 98.6%            |
| Chaves              | 99.5%  | 99.2%  | 98.3%    | 99.6%        | 99.8%                                    | 97.9%   | 99.8%  | 96.5%  | 98.9%    | 99.8%                      |       | 98.9%            |
| Curry               | 98.5%  | 98.9%  | 99.1%    | 98.5%        | 98.5%                                    | 98.2%   | 99.4%  | 98.3%  | 98.5%    | 99.6%                      |       | 98.8%            |
| Eddy Artesia        | 100.0% | 97.7%  | 99.0%    | 98.6%        | 98.1%                                    | 98.5%   | 100.0% | 97.9%  | 99.1%    | 99.0%                      |       | 98.8%            |
| Eddy Carlsbad       | 98.0%  | 97.9%  | 99.6%    | 98.8%        | 97.0%                                    | 97.7%   | 99.3%  | 97.9%  | 96.8%    | 100.0%                     |       | 98.3%            |
| Lea                 | 99.3%  | 99.5%  | 99.4%    | 99.4%        | 99.4%                                    | 98.4%   | 100.0% | 97.5%  | 98.5%    | 99.7%                      |       | 99.1%            |
| Lincoln             | 99.3%  | 99.5%  | 98.1%    | 98.7%        | 100.0%                                   | 97.5%   | 100.0% | 100.0% | 98.0%    | 100.0%                     |       | 99.1%            |
| Roosevelt           | 100.0% | 100.0% | 100.0%   | 100.0%       | 100.0%                                   | 98.1%   |        |        | 100.0%   | 100.0%                     |       | 99.8%            |
| SE Region 4 Total   | 99.0%  | 99.0%  | 98.9%    | 99.1%        | 98.9%                                    | 98.0%   | 99.7%  | 97.8%  | 98.4%    | 99.7%                      |       | 98.9%            |
| East Dona Ana       | 99.7%  | 97.3%  | 98.7%    | 99.0%        | 97.9%                                    | 97.1%   | 99.0%  | 97.8%  | 98.7%    | 99.6%                      |       | 98.5%            |
| Grant               | 98.4%  | 99.2%  | 98.6%    | 98.9%        | 95.3%                                    | 98.9%   | 99.0%  | 97.0%  | 98.8%    | 100.0%                     |       | 98.4%            |
| Luna                | 97.5%  | 100.0% | 100.0%   | 99.6%        | 100.0%                                   | 100.0%  | 98.5%  | 99.0%  | 99.4%    | 99.6%                      |       | 99.4%            |
| Otero               | 98.4%  | 98.9%  | 99.1%    | 98.3%        | 99.3%                                    | 98.6%   | 99.6%  | 97.5%  | 97.3%    | 99.4%                      |       | 98.6%            |
| South Dona Ana      | 99.6%  | 99.2%  | 99.1%    | 98.9%        | 99.6%                                    | 98.7%   | 99.1%  | 97.3%  | 98.2%    | 99.2%                      |       | 98.9%            |
| West Dona Ana       | 98.9%  | 99.2%  | 100.0%   | 98.9%        | 99.3%                                    | 98.9%   | 99.7%  | 97.6%  | 97.5%    | 99.3%                      |       | 98.9%            |
| SW Region 5 Total   | 99.0%  | 98.8%  | 99.2%    | 98.9%        | 98.8%                                    | 98.7%   | 99.2%  | 97.6%  | 98.2%    | 99.5%                      |       | 98.8%            |
| STATE TOTAL         | 98.8%  | 98.9%  | 99.0%    | 98.8%        | 98.9%                                    | 98.5%   | 99.3%  | 98.1%  | 98.2%    | 99.3%                      |       | 98.8%            |