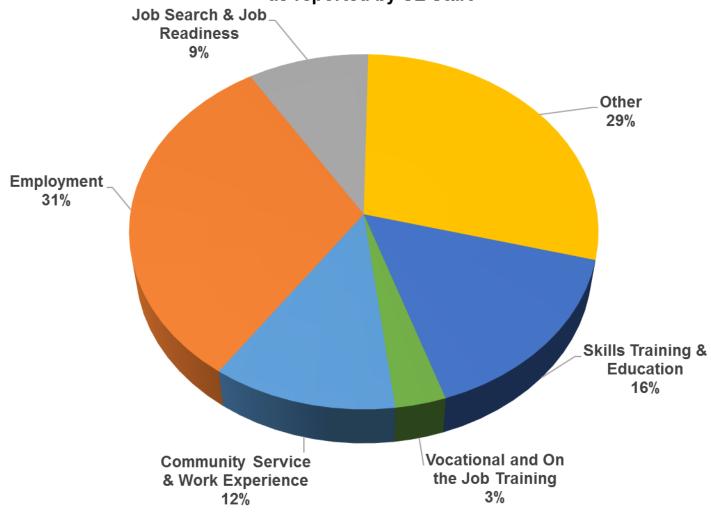

-----------------|--------|--------|--------|---------|---------|
|                   |        |        |        | Jul-18- | Jun-19- |
| Region            | Jul-18 | Jun-19 | Jul-19 | Jul-19  | Jul-19  |
| Region 1- NW      | 1,146  | 1,031  | 1,070  | -6.6%   | 3.8%    |
| Region 2- NE      | 1,899  | 1,683  | 1,734  | -8.7%   | 3.0%    |
| Region 3- Central | 3,666  | 3,413  | 3,506  | -4.4%   | 2.7%    |
| Region 4- SE      | 1,837  | 1,632  | 1,689  | -8.1%   | 3.5%    |
| Region 5- SW      | 2,506  | 2,278  | 2,341  | -6.6%   | 2.8%    |
| Centralized Units | 5      | 0      | 0      | -100.0% | N/A     |

10,037

11,059

Statewide Total

**TANF Caseload: SFY-16 to Current** 

10,340

-6.5%

3.0%



# NM Works Activity Placements on July 31, 2019 as reported by SL Start<sup>14</sup>



# Average Starting Hourly Wage of July 2019 TANF Employments as reported by SL Start<sup>15</sup>



# Number of New Employments in July 2019 by Region as reported by SL Start<sup>15</sup> Statewide Total: 273



# General Assistance Cases by Field Office<sup>6</sup>

|                                 |        |        |        | Percent | Change  |
|---------------------------------|--------|--------|--------|---------|---------|
|                                 |        |        |        | Jul-18- | Jun-19- |
| Office                          | Jul-18 | Jun-19 | Jul-19 | Jul-19  | Jul-19  |
| Chaves County ISD               | 120    | 101    | 100    | -16.7%  | -1.0%   |
| Cibola County ISD               | 34     | 41     | 41     | 20.6%   | 0.0%    |
| Colfax County ISD