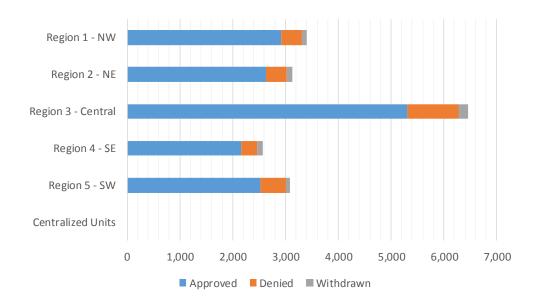

# Medicaid Initial Applications by Region<sup>4,11</sup> July 2019

|                    | Approved | Denied | Withdrawn | Total Cases<br>Processed |
|--------------------|----------|--------|-----------|--------------------------|
| Region             |          |        |           |                          |
| Region 1 - NW      | 1,707    | 370    | 50        | 2,127                    |
| Region 2 - NE      | 1,538    | 397    | 78        | 2,013                    |
| Region 3 - Central | 2,991    | 917    | 116       | 4,024                    |
| Region 4 - SE      | 1,287    | 333    | 57        | 1,677                    |
| Region 5 - SW      | 1,473    | 368    | 47        | 1,888                    |
| Centralized Units  | 0        | 0      | 0         | 0                        |