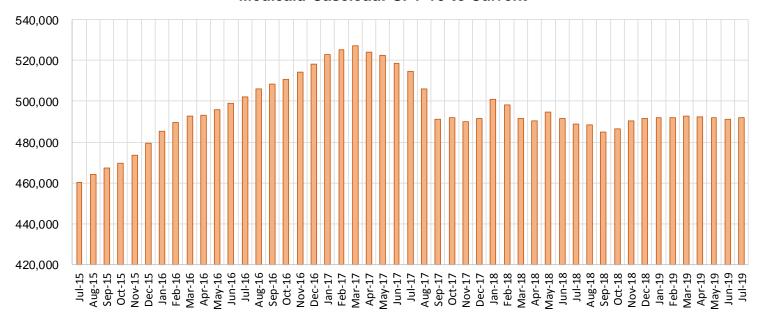

19  | Jul-19  |  |  |  |  |  |
| Region 1 - NW      | 88,798  | 88,680  | 88,803  | 0.0%    | 0.1%    |  |  |  |  |  |
| Region 2 - NE      | 89,930  | 86,885  | 86,801  | -3.5%   | -0.1%   |  |  |  |  |  |
| Region 3 - Central | 163,361 | 167,158 | 167,329 | 2.4%    | 0.1%    |  |  |  |  |  |
| Region 4 - SE      | 59,848  | 60,690  | 60,884  | 1.7%    | 0.3%    |  |  |  |  |  |
| Region 5 - SW      | 86,930  | 87,867  | 88,086  | 1.3%    | 0.2%    |  |  |  |  |  |
| Centralized Units  | 4       | 2       | 2       | -50.0%  | 0.0%    |  |  |  |  |  |

| Statewide Total | 488,871 | 491,282 | 491,905 | 0.6% | 0.1% |
|-----------------|---------|---------|---------|------|------|
|                 |         |         |         |      |      |

#### **Medicaid Caseload: SFY-16 to Current**



### Medicaid Initial Applications by Field Office<sup>4,11</sup> July 2019

| Office                          | Approved | Denied | Withdrawn | Total Cases<br>Processed |
|---------------------------------|----------|--------|-----------|--------------------------|
| Chaves County ISD               | 294      | 90     | 17        | 401                      |
| Cibola County ISD               | 146      | 23     | 5         | 174                      |
| Colfax County ISD               | 69       | 22     | 0         | 91                       |
| Curry County ISD                | 331      | 56     | 14        | 401                      |
| East Dona Ana County ISD        | 342      | 84     | 15        | 441                      |
| Eddy Artesia County ISD         | 66       | 8      | 6