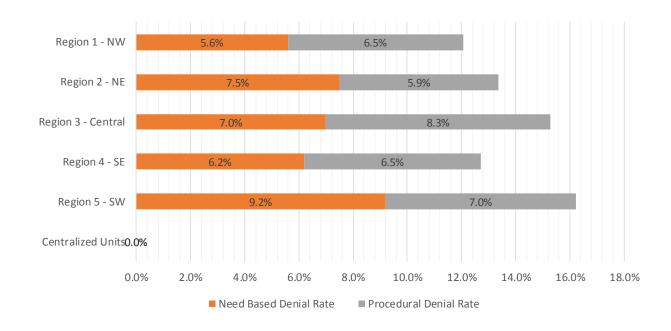

# Medicaid EDG Initial Disposition Rates by Region<sup>4,11,19</sup> July 2019

| Region             | Approval Rate | Denial Rate | Need Based<br>Denial Rate |      |
|--------------------|---------------|-------------|---------------------------|------|
| Region 1 - NW      | 81.8%         | 18.2%       | 12.8%                     | 5.4% |
| Region 2 - NE      | 77.3%         | 22.7%       | 15.6%                     | 7.1% |
| Region 3 - Central | 75.3%         | 24.7%       | 15.1%                     | 9.6% |
| Region 4 - SE      | 77.9%         | 22.1%       | 16.5%                     | 5.6% |
| Region 5 - SW      | 79.0%         | 21.0%       | 16.3%                     | 4.7% |
| Centralized Units  |               |             |                           |      |
|                    |               |             |                           |      |