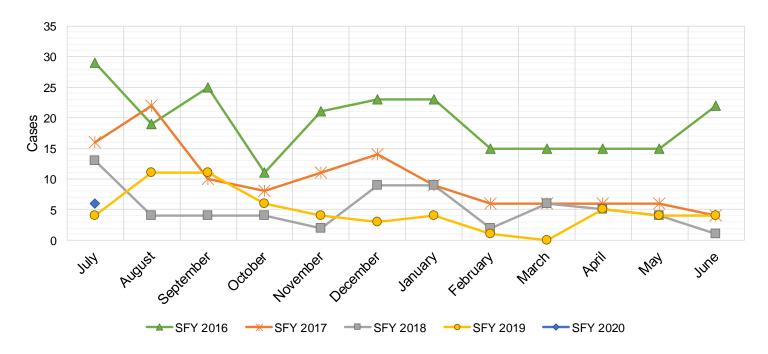

|
| Apr-16 | 15      | \$31,389          | Apr-17 | 6     | \$12,000         | Apr-18 | 5      | \$13,500         | Apr-19 | 5      | \$6,500          | Apr-20                |       |              |
| May-16 | 15      | \$31,916          | May-17 | 6     | \$11,500         | May-18 | 4      | \$12,500         | May-19 | 4      | \$16,000         | May-20                |       |              |
| Jun-16 | 22      | \$43,000          | Jun-17 | 4     | \$13,500         | Jun-18 | 1      | \$5,389          | Jun-19 | 4      | \$8,000          | Jun-20                |       |              |
|        |         |                   | •      | •     |                  | •      | •      |                  | •      | •      |                  |                       |       |              |





# Cash Assistance Applications by Field Office 4,11 July 2019

| Office                          | Approved | Denied | Withdrawn | Total Cases<br>Processed |
|---------------------------------|----------|--------|-----------|--------------------------|
| Chaves County ISD               | 85       | 80     | 33        | 198                      |
| Cibola County ISD               | 27       | 35     | 9         | 71                       |
| Colfax County ISD               | 13       | 10     | 6         | 29                       |
| Curry County ISD                | 95       | 62     | 44        | 201                      |
| East Dona Ana County ISD        | 66       | 92     | 33        | 191                      |
| Eddy Artesia County ISD         | 17       | 18     | 9         | 44