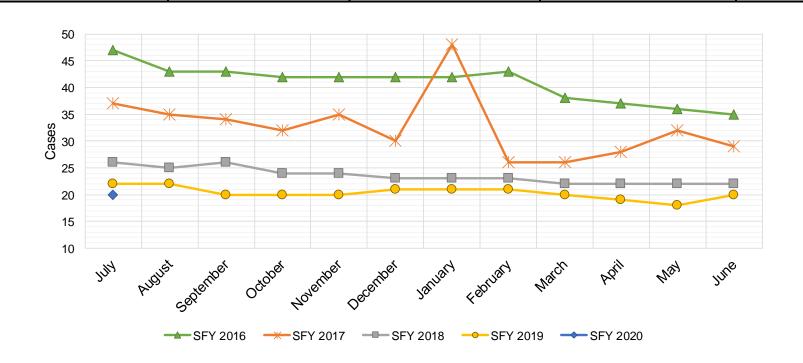

|
| May-16 | 36      | \$3,600           | May-17 | 32    | \$3,200          | May-18 | 22     | \$2,200          | May-19 | 18     | \$1,800          | May-20 |        |                  |
| Jun-16 | 35      | \$3,500           | Jun-17 | 29    | \$2,900          | Jun-18 | 22     | \$2,200          | Jun-19 | 20     | \$2,000          | Jun-20 |        |                  |
|        |         |                   |        |       |                  |        |        |                  |        |        | ·                |        |        |                  |
| TOTAL  | 490     | \$50,000          |        | 392   | \$39,200         |        | 282    | \$28,700         |        | 244    | \$24,200         |        | 20     | \$1,900          |

24

\$2,392

20

\$2,017

\$1,900

20



\$3,267

33

**AVERAGE** 

41

\$4,167

## **TANF Diversion Payments**

| S      | FY 2016 | 6 <sup>12,9</sup> |        | SFY 2 | 017 <sup>9</sup> |        | SFY 20 | )18 <sup>9</sup> |        | SFY 20 | )19 <sup>9</sup> | SFY 2020 <sup>9</sup> |       |              |
|--------|---------|-------------------|--------|-------|------------------|--------|--------|------------------|--------|--------|------------------|-----------------------|-------|--------------|
|        | Cases   | Expenditures      |        | Cases | Expenditures     |        | Cases  | Expenditures     |        | Cases  | Expenditures     |                       | Cases | Expenditures |
| Jul-15 | 29      | \$62,074          | Jul-16 | 16    | \$30,843         | Jul-17 | 13     | \$26,500         | Jul-18 | 4      |