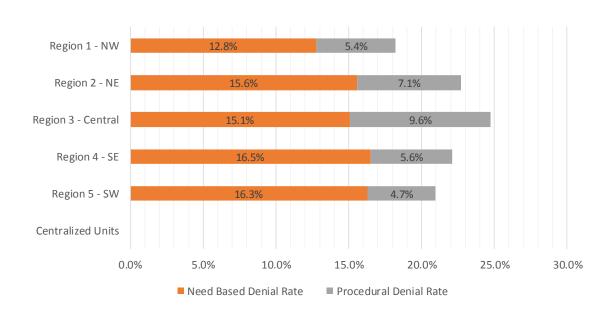

# Medicaid EDG Initial Disposition Rates by Region<sup>4,11,19</sup> July 2019

| Region             | Approval Rate | Denial Rate | Need Based<br>Denial Rate |      |
|--------------------|---------------|-------------|---------------------------|------|
| Region 1 - NW      | 81.8%         | 18.2%       | 12.8%                     | 5.4% |
| Region 2 - NE      | 77.3%         | 22.7%       | 15.6%                     | 7.1% |
| Region 3 - Central | 75.3%         | 24.7%       | 15.1%                     | 9.6% |
| Region 4 - SE      | 77.9%         | 22.1%       | 16.5%                     | 5.6% |
| Region 5 - SW      | 79.0%         | 21.0%       | 16.3%                     | 4.7% |
| Centralized Units  |               |             |                           |      |
|                    |               |             |                           |      |