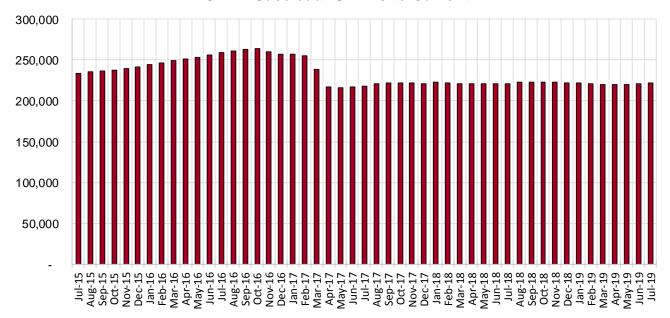

up>

|                    |        |        |        | Percent | Change  |
|--------------------|--------|--------|--------|---------|---------|
|                    |        |        |        | Jul-18- | Jun-19- |
| Region             | Jul-18 | Jun-19 | Jul-19 | Jul-19  | Jul-19  |
| Region 1 - NW      | 40,784 | 41,133 | 41,326 | 1.3%    | 0.5%    |
| Region 2 - NE      | 39,986 | 38,596 | 38,562 | -3.6%   | -0.1%   |
| Region 3 - Central | 73,769 | 74,744 | 75,061 | 1.8%    | 0.4%    |
| Region 4 - SE      | 25,775 | 25,754 | 26,146 | 1.4%    | 1.5%    |
| Region 5 - SW      | 40,837 | 40,863 | 41,082 | 0.6%    | 0.5%    |
| Centralized Units  | 44     | 13     | 18     | -59.1%  | 38.5%   |

Statewide Total 221,195 221,103 222,195 0.5% 0.5%

#### **SNAP Caseload: SFY-16 to Current**



### SNAP Initial Applications by Field Office<sup>4,11</sup> July 2019

| Office                          | Approved | Denied | Withdrawn | Total Cases<br>Processed |
|---------------------------------|----------|--------|-----------|--------------------------|
| Chaves County ISD               | 532      | 72     | 32        | 636                      |
| Cibola County ISD               | 259      | 28     | 6         | 293                      |
| Colfax County ISD               | 116      | 18     | 2         | 136                      |
| Curry County ISD                | 550      | 68     | 31        | 649                      |
| East Dona Ana County ISD        | 536      | 111    | 19        | 666                      |
| Eddy Artesia County ISD         | 115      | 13     | 5