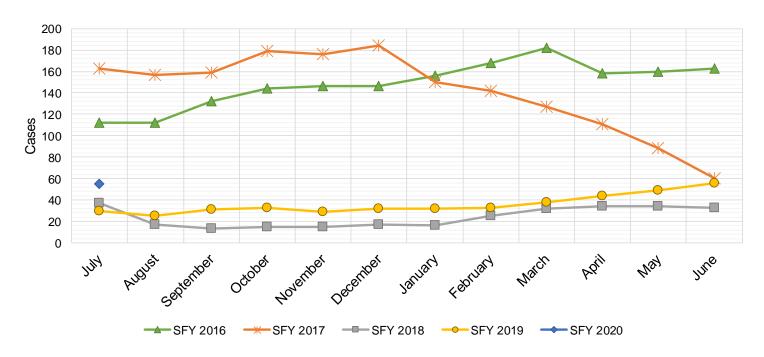

34     | \$8,827           | Apr-19 | 44     | \$10,648          | Apr-20 |         |                   |
| May-16 | 160      | \$38,332     | May-17 | 88     | \$23,343           | May-18 | 34     | \$8,939           | May-19 | 49     | \$11,823          | May-20 |         |                   |
| Jun-16 | 6 163    | \$39,856     | Jun-17 | 60     | \$15,538           | Jun-18 | 33     | \$8,513           | Jun-19 | 56     | \$13,558          | Jun-20 |         |                   |

| TOTAL   | 1,779 | \$439,397 | 1,696 | \$430,732 | 288 | \$74,249 | 432 | \$102,651 | 55 | \$13,851 |
|---------|-------|-----------|-------|-----------|-----|----------|-----|-----------|----|----------|
| AVERAGE | 148   | \$36,616  | 141   | \$35,894  | 24  | \$6,187  | 36  | \$8,554   | 55 | \$13,851 |



### **State Supplement for Residential Care**

| S      | FY 2016 | S <sup>12,9</sup> |        | SFY 2 | 017 <sup>9</sup> |        | SFY 20 | )18 <sup>9</sup> |        | SFY 20 | )19 <sup>9</sup> |        | SFY 20 | )20 <sup>9</sup> |
|--------|---------|-------------------|--------|-------|------------------|--------|--------|------------------|--------|--------|------------------|--------|--------|------------------|
|        | Cases   | Expenditures      |        | Cases | Expenditures     |        | Cases  | Expenditures     |        | Cases  | Expenditures     |        | Cases  | Expenditures     |
| Jul-15 | 47      | \$4,700           | Jul-16 | 37    | \$3,700          | Jul-17 | 26     | \$2,700          | Jul-18 | 22     | \$2,200          | Jul-19 | 20     | \$1,900          |