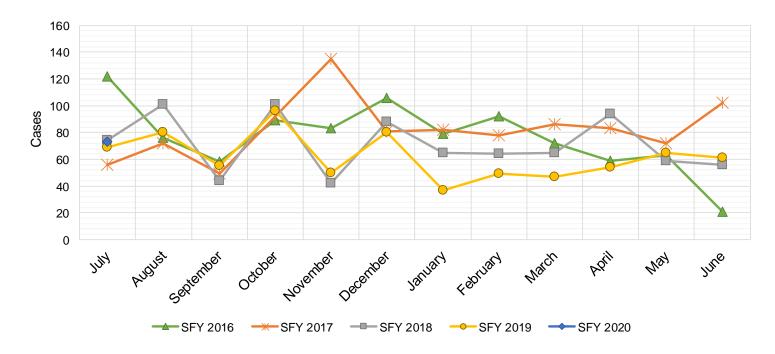

631    | Apr-17 | 83    | \$267,187    | Apr-18 | 94     | \$312,340    | Apr-19 | 54    | \$173,772    | Apr-20 |        |              |
| May-16 | 63      | \$182,241    | May-17 | 72    | \$232,836    | May-18 | 59     | \$155,406    | May-19 | 65    | \$237,979    | May-20 |        |              |
| Jun-16 | 21      | \$51,760     | Jun-17 | 102   | \$306,228    | Jun-18 | 56     | \$159,268    | Jun-19 | 61    | \$214,497    | Jun-20 |        |              |

| TOTAL   | 920 | \$2,895,525 | 988 | \$3,019,972 | 853 | \$2,686,001 | 743 | \$2,340,307 | 73 | \$303,584 |
|---------|-----|-------------|-----|-------------|-----|-------------|-----|-------------|----|-----------|
| AVERAGE | 77  | \$241,294   | 82  | \$251,664   | 71  | \$223,833   | 62  | \$195,026   | 73 | \$303,584 |



# Education Works Cases by Field Office<sup>6</sup>

|                                 |        |        |        | Percent | Change  |
|---------------------------------|--------|--------|--------|---------|---------|
|                                 |        |        |        | Jul-18- | Jun-19- |
| Office                          | Jul-18 | Jun-19 | Jul-19 | Jul-19  | Jul-19  |
| Chaves County ISD               | 0      | 1      | 1      | N/A     | 0.0%    |
| Cibola County ISD               | 0      | 0      | 0      | N/A     | N/A     |
| Colfax County ISD               | 0      | 0      | 0      | N/A     | N/A     |
| Curry County ISD                | 3      | 2      | 2      | -33.3%  | 0.0%    |
| East Dona Ana County ISD        | 7      | 2      | 2      | -71.4%  | 0.0%