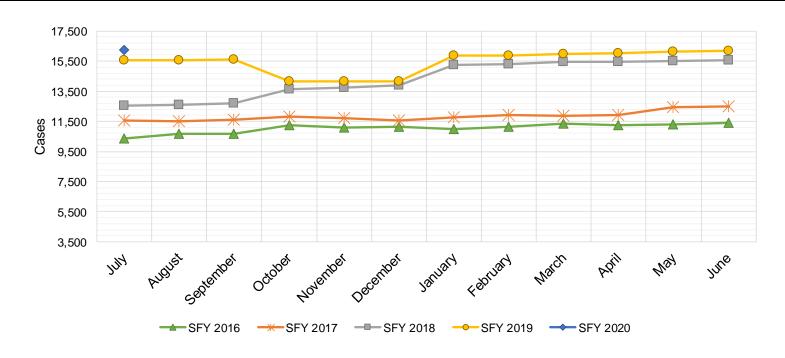

|
| Jun-16  | 11,389   | \$93,061     | Jun-17 | 12,498  | \$97,405         | Jun-18 | 15,577  | \$140,802        | Jun-19 | 16,182  | \$143,128        | Jun-20 |        |                        |
|         |          | <u> </u>     |        |         | <u> </u>         |        |         |                  |        |         | ·                |        |        |                        |
| TOTAL   | 132,532  | \$1,109,455  |        | 142,182 | \$1,151,662      |        | 171,651 | \$1,482,874      |        | 185,336 | \$1,656,584      |        | 16,260 | \$145,023              |
| AVERAGE | 11,044   | \$92,455     |        | 11,849  | \$95,972         |        | 14,304  | \$123,573        |        | 15,445  | \$138,049        |        | 16,260 | \$145,023              |



# TANF Cases by Field Office<sup>6</sup>

|                                 |        |        |        | Percent | Change  |
|---------------------------------|--------|--------|--------|---------|---------|
|                                 |        |        |        | Jul-18- | Jun-19- |
| Office                          | Jul-18 | Jun-19 | Jul-19 | Jul-19  | Jul-19  |
| Chaves County ISD               | 466    | 396    | 419    | -10.1%  | 5.8%    |
| Cibola County ISD               | 152    | 122    | 130    | -14.5%  | 6.6%    |
| Colfax County ISD               | 84     | 86     | 88     | 4.8%    | 2.3%    |
| Curry County ISD                | 678    | 614    | 630    | -7.1%   | 2.6%    |
| East Dona Ana County ISD        | 439    | 398    | 423    | -3.6%   | 6.3%    |
| Eddy Ar