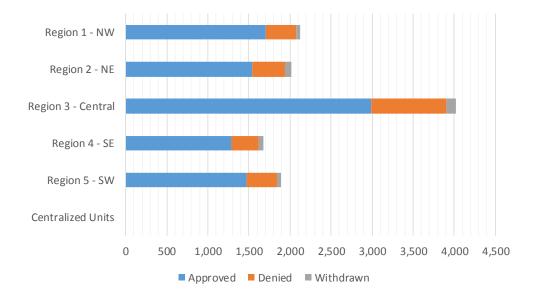

# Medicaid Initial Applications by Region<sup>4,11</sup> July 2019

|                    | Approved | Denied | Withdrawn | Total Cases<br>Processed |
|--------------------|----------|--------|-----------|--------------------------|
| Region             |          |        |           |                          |
| Region 1 - NW      | 1,707    | 370    | 50        | 2,127                    |
| Region 2 - NE      | 1,538    | 397    | 78        | 2,013                    |
| Region 3 - Central | 2,991    | 917    | 116       | 4,024                    |
| Region 4 - SE      | 1,287    | 333    | 57        | 1,677                    |
| Region 5 - SW      | 1,473    | 368    | 47        | 1,888                    |
| Centralized Units  | 0        | 0      | 0         | 0                        |