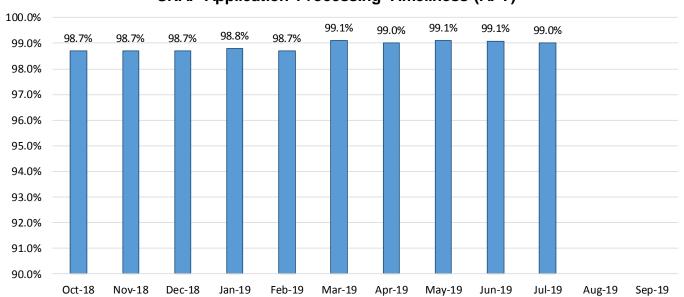

### Medicaid: Percentage of Initial EDG Approvals Processed Timely by Field Office 13,19

|                     | 00,4%  | Mok 78 | 0 to 1/8 | St. New York | 18 18 18 18 18 18 18 18 18 18 18 18 18 1 | Mar. 79 | 40r.70 | M94.79 | St. ring | 44,19<br>Aug <sub>10</sub> | , & & | A <sup>1</sup> 4 |
|---------------------|--------|--------|----------|--------------|------------------------------------------|---------|--------|--------|----------|----------------------------|-------|------------------|
| Cibola              | 100.0% | 98.8%  | 96.8%    | 98.9%        | 99.5%                                    | 95.7%   | 99.1%  | 99.0%  | 99.0%    | 100.0%                     |       | 98.7%            |
| McKinley            | 99.5%  | 99.4%  | 99.1%    | 99.3%        | 98.1%                                    | 98.6%   | 99.4%  | 99.4%  | 98.6%    | 100.0%                     |       | 99.1%            |
| San Juan            | 98.9%  | 98.9%  | 99.2%    | 99.0%        | 99.3%                                    | 98.6%   | 99.1%  | 98.6%  | 97.9%    | 99.4%                      |       | 98.9%            |
| Sierra              | 97.4%  | 99.3%  | 96.2%    | 99.2%        | 100.0%                                   | 100.0%  | 100.0% | 99.1%  | 99.2%    | 100.0%                     |       | 99.0%            |
| Socorro             | 100.0% | 100.0% | 100.0%   | 99.3%        | 99.3%                                    | 100.0%  | 100.0% | 98.4%  | 98.2%    | 98.1%                      |       | 99.3%            |
| Valencia North      | 98.9%  | 99.2%  | 99.3%    | 99.8%        | 99.1%                                    | 98.1%   | 100.0% | 97.2%  | 98.4%    | 99.2%                      |       | 98.9%            |
| Valencia South      | 100.0% | 100.0% | 100.0%   | 100.0%       | 100.0%                                   | 100.0%  |        | 100.0% | 100.0%   | 100.0%                     |       | 100.0%           |
| NW Region 1 Total   | 99.1%  | 99.1%  | 99.0%    | 99.3%        | 99.0%                                    | 98.7%   | 99.4%  | 98.6%  | 98.4%    | 99.5%                      |       | 99.0%            |
| Colfax              | 99.1%  | 97.4%  | 97.3%    | 96.2%        | 100.0%                                   | 98.6%   | 100.0% | 98.5%  | 100.0%   | 99.0%                      |       | 98.6%            |
| Guadalupe           | 96.8%  | 100.0% | 100.0%   | 100.0%       | 100.0%                                   | 100.0%  | 100.0% | 96.0%  | 97.1%    | 100.0%                     |       | 99.0%            |
| Quay                | 98.6%  | 100.0% | 100.0%   | 100.0%       | 98.0%                                    | 100.0%  | 100.0% | 96.7%  | 93.9%    | 100.0%                     |       | 98.7%            |
| Rio Arriba          | 99.7%  | 99.4%  | 98.9%    | 98.9%        | 98.6%                                    | 98.3%   | 99.6%  | 98.3%  | 99.0%    | 99.2%                      |       | 99.0%            |
| San Miguel          | 99.7%  | 100.0% | 99.3%    | 99.7%        | 100.0%                                   | 99.0%   | 100.0% | 100.0% | 100.0%   | 100.0%                     |       | 99.8%            |
| Sandoval            | 98.2%  | 99.2%  | 98.6%    | 98.7%        | 99.7%                                    | 98.0%   | 100.0% | 98.5%  | 98.0%    | 99.5%                      |       | 98.8%            |
| Santa Fe            | 99.0%  | 99.0%  | 99.7%    | 99.2%        | 99.0%                                    | 98.3%   | 99.2%  | 97.2%  | 98.2%    | 99.8%                      |       | 98.9%            |
| Taos                | 100.0% | 98.8%  | 99.0%    | 100.0%       | 99.6%                                    | 97.7%   | 99.6%  | 100.0% | 98.1%    | 99.3%                      |       | 99.2%            |
| NE Region 2 Total   | 99.0%  | 99.2%  | 99.1%    | 99.0%        | 99.4%                                    | 98.7%   | 99.7%  | 98.4%  | 98.4%    | 99.6%                      |       | 99.1%            |
| NE Bernalillo       | 97.5%  | 98.5%  | 98.5%    | 97.9%        | 98.5%                                    | 97.9%   | 98.5%  | 97.4%  | 98.0%    | 99.1%                      |       | 98.2%            |
| NW Bernalillo       | 98.6%  | 99.5%  | 99.4%    | 98.7%        | 99.0%                                    | 98.2%   | 99.0%  | 98.2%  | 98.7%    | 99.5%                      |       | 98.9%            |
| SE Bernalillo       | 98.4%  | 98.7%  | 98.7%    | 98.6%        | 98.7%                                    | 97.4%   | 99.3%  | 97.4%  | 96.8%    | 98.0%                      |       | 98.2%            |
| SW Bernalillo       | 98.7%  | 97.9%  | 98.6%    | 97.6%        | 99.5%                                    | 98.3%   | 98.6%  | 99.5%  | 98.0%    | 98.7%                      |       | 98.5%            |
| Torrance            | 99.3%  | 97.8%  | 99.6%    | 98.2%        | 96.9%                                    | 98.3%   | 100.0% | 97.9%  | 100.0%   | 98.3%                      |       | 98.6%            |
| Cen. Region 3 Total | 98.3%  | 98.6%  | 98.9%    | 98.2%        | 98.8%                                    | 98.0%   | 98.9%  | 99.0%  | 98.0%    | 98.8%                      |       | 98.6%            |
| Chaves              | 99.5%  | 99.2%  | 98.3%    | 99.6%        | 99.8%                                    | 97.9%   | 99.8%  | 96.5%  | 98.9%    | 99.8%                      |       | 98.9%            |
| Curry               | 98.5%  | 98.9%  | 99.1%    | 98.5%        | 98.5%                                    | 98.2%   | 99.4%  | 98.3%  | 98.5%    | 99.6%                      |       | 98.8%            |
| Eddy Artesia        | 100.0% | 97.7%  | 99.0%    | 98.6%        | 98.1%                                    | 98.5%   | 100.0% | 97.9%  | 99.1%    | 99.0%                      |       | 98.8%            |
| Eddy Carlsbad       | 98.0%  | 97.9%  | 99.6%    | 98.8%        | 97.0%                                    | 97.7%   | 99.3%  | 97.9%  | 96.8%    | 100.0%                     |       | 98.3%            |
| Lea                 | 99.3%  | 99.5%  | 99.4%    | 99.4%        | 99.4%                                    | 98.4%   | 100.0% | 97.5%  | 98.5%    | 99.7%                      |       | 99.1%            |
| Lincoln             | 99.3%  | 99.5%  | 98.1%    | 98.7%        | 100.0%                                   | 97.5%   | 100.0% | 100.0% | 98.0%    | 100.0%                     |       | 99.1%            |
| Roosevelt           | 100.0% | 100.0% | 100.0%   | 100.0%       | 100.0%                                   | 98.1%   |        |        | 100.0%   | 100.0%                     |       | 99.8%            |
| SE Region 4 Total   | 99.0%  | 99.0%  | 98.9%    | 99.1%        | 98.9%                                    | 98.0%   | 99.7%  | 97.8%  | 98.4%    | 99.7%                      |       | 98.9%            |
| East Dona Ana       | 99.7%  | 97.3%  | 98.7%    | 99.0%        | 97.9%                                    | 97.1%   | 99.0%  | 97.8%  | 98.7%    | 99.6%                      |       | 98.5%            |
| Grant               | 98.4%  | 99.2%  | 98.6%    | 98.9%        | 95.3%                                    | 98.9%   | 99.0%  | 97.0%  | 98.8%    | 100.0%                     |       | 98.4%            |
| Luna                | 97.5%  | 100.0% | 100.0%   | 99.6%        | 100.0%                                   | 100.0%  | 98.5%  | 99.0%  | 99.4%    | 99.6%                      |       | 99.4%            |
| Otero               | 98.4%  | 98.9%  | 99.1%    | 98.3%        | 99.3%                                    | 98.6%   | 99.6%  | 97.5%  | 97.3%    | 99.4%                      |       | 98.6%            |
| South Dona Ana      | 99.6%  | 99.2%  | 99.1%    | 98.9%        | 99.6%                                    | 98.7%   | 99.1%  | 97.3%  | 98.2%    | 99.2%                      |       | 98.9%            |
| West Dona Ana       | 98.9%  | 99.2%  | 100.0%   | 98.9%        | 99.3%                                    | 98.9%   | 99.7%  | 97.6%  | 97.5%    | 99.3%                      |       | 98.9%            |
| SW Region 5 Total   | 99.0%  | 98.8%  | 99.2%    | 98.9%        | 98.8%                                    | 98.7%   | 99.2%  | 97.6%  | 98.2%    | 99.5%                      |       | 98.8%            |
| STATE TOTAL         | 98.8%  | 98.9%  | 99.0%    | 98.8%        | 98.9%                                    | 98.5%   | 99.3%  | 98.1%  | 98.2%    | 99.3%                      |       | 98.8%            |