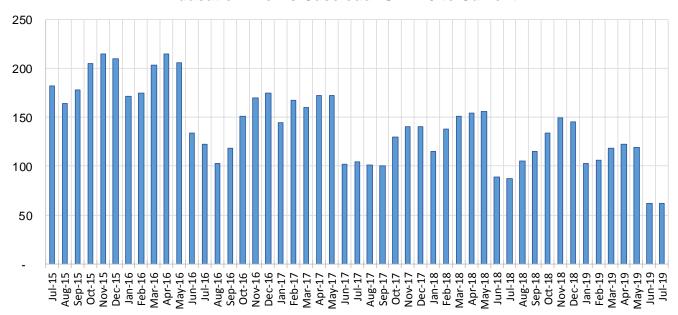

------|--------|--------|---------|---------|
|                    |        |        |        | Jul-18- | Jun-19- |
| Region             | Jul-18 | Jun-19 | Jul-19 | Jul-19  | Jul-19  |
| Region 1 - NW      | 1      | 4      | 4      | 300.0%  | 0.0%    |
| Region 2 - NE      | 18     | 12     | 13     | -27.8%  | 8.3%    |
| Region 3 - Central | 28     | 20     | 19     | -32.1%  | -5.0%   |
| Region 4 - SE      | 7      | 4      | 6      | -14.3%  | 50.0%   |
| Region 5 - SW      | 33     | 22     | 20     | -39.4%  | -9.1%   |
| Centralized Units  | 0      | 0      | 0      | N/A     | N/A     |
|                    |        | ,      |        |         |         |
| Statewide Total    | 87     | 62     | 62     | -28.7%  | 0.0%    |

### **Education Works Caseload: SFY-16 to Current**



### **Refugee Cash Assistance**

|        | SFY 2016 | 8,12,9       |        | SFY 20 | )17 <sup>8,9</sup> |        | SFY 20 | 18 <sup>8,9</sup> |        | SFY 20 | 19 <sup>8,9</sup> |        | SFY 202 | 20 <sup>8,9</sup> |
|--------|----------|--------------|--------|--------|--------------------|--------|--------|-------------------|--------|--------|-------------------|--------|---------|-------------------|
|        | Cases    | Expenditures |        | Cases  | Expenditures       |        | Cases  | Expenditures      |        | Cases  | Expenditures      |        | Cases   | Expenditures      |
| Jul-1  | 5 112    | \$27,516     | Jul-16 | 163    | \$39,756           | Jul-17 | 37     | \$9,981           | Jul-18 | 30     | \$7,408           | Jul-19 | 55      | \$13,851          |
|