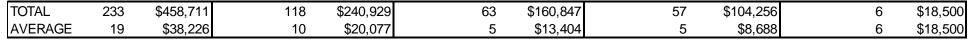

### Medicaid Initial Applications by Field Office<sup>4,11</sup> July 2019

| Office                          | Approved | Denied | Withdrawn | Total Cases<br>Processed |
|---------------------------------|----------|--------|-----------|--------------------------|
| Chaves County ISD               | 294      | 90     | 17        | 401                      |
| Cibola County ISD               | 146      | 23     | 5         | 174                      |
| Colfax County ISD               | 69       | 22     | 0         | 91                       |
| Curry County ISD                | 331      | 56     | 14        | 401                      |
| East Dona Ana County ISD        | 342      | 84     | 15        | 441                      |
| Eddy Artesia County ISD         | 66       | 8      | 6         | 80                       |
| Eddy Carlsbad County ISD        | 146      | 54     | 0         | 200                      |
| Grant County ISD                | 121      | 25     | 4         | 150                      |
| Guadalupe County ISD            | 20       | 2      | 2         | 24                       |
| Hidalgo County ISD              | 0        | 0      | 0         | 0                        |
| Lea County ISD                  | 365      | 95     | 16        | 476                      |
| Lincoln County ISD              | 81       | 27     | 4         | 112                      |
| Luna County ISD                 | 158      | 57     | 4         | 219                      |
| McKinley County ISD             | 433      | 88     | 14        | 535                      |
| Northeast Bernalillo County ISD | 812      | 250    | 31        | 1,093                    |
| Northwest Bernalillo County ISD | 693      | 228    | 23        | 944                      |
| Otero County ISD                | 196      | 60     | 3         | 259                      |
| Quay County ISD                 | 27       | 10     | 0         | 37                       |
| Rio Arriba County ISD           | 180      | 45     | 12        | 237                      |
| Roosevelt County ISD            | 4        | 3      | 0         | 7                        |
| San Juan County ISD             | 660      | 139    | 16        | 815                      |
| San Miguel County ISD           | 185      | 29     | 10        | 224                      |
| Sandoval County ISD             | 497      | 131    | 22        | 650                      |
| Santa Fe County ISD             | 393      | 117    | 29        | 539                      |
| Sierra County ISD               | 79       | 22     | 3         | 104                      |
| Socorro County ISD              | 76       | 22     | 3         | 101                      |
| South Dona Ana ISD              | 257      | 78     | 10        | 345                      |
| Southeast Bernalillo County ISD | 689      | 245    | 15        | 949                      |
| Southwest Bernalillo County ISD | 673      | 167    | 42        | 882                      |
| Taos County ISD                 | 167      | 41     | 3         | 211                      |
| Torrance County ISD             | 124      | 27     | 5         | 156                      |
| Valencia North County ISD       | 310      | 75     | 9         | 394                      |
| Valencia South County ISD       | 3        | 1      | 0         | 4                        |
| West Dona Ana County ISD        | 399      | 64     | 11        | 474                      |
| Centralized Units               | 0        | 0      | 0         | 0                        |
| Statewide Total                 | 8,996    | 2,385  | 348       | 11,729                   |

| Statewide Total | 8,996 | 2,385 | 348 | 11,729 |
|-----------------|-------|-------|-----|--------|