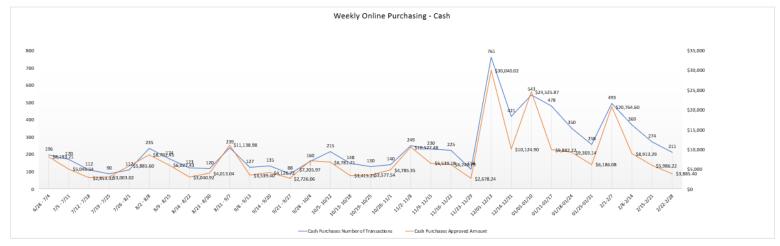

| Cash Assistance Programs     |             |             |             |         |         |  |  |
|------------------------------|-------------|-------------|-------------|---------|---------|--|--|
|                              |             |             |             | Percent | Change  |  |  |
|                              |             |             |             | Feb-20- | Jan-21- |  |  |
|                              | Feb-20      | Jan-21      | Feb-21      | Feb-21  | Feb-21  |  |  |
| Expenditures <sup>5</sup>    | \$3,901,568 | \$5,663,402 | \$4,872,809 | 24.89%  | -13.96% |  |  |
| Cases <sup>6</sup>           | 12,702      | 14,714      | 14,668      | 15.48%  | -0.31%  |  |  |
| Expenditures/Case            | \$307       | \$385       | \$332       | 8.14%   | -13.77% |  |  |
| Recipients <sup>7</sup>      | 28,473      | 36,278      | 36,090      | 26.75%  | -0.52%  |  |  |
| Adults                       | 9,089       | 11,802      | 11,766      | 29.45%  | -0.31%  |  |  |
| Children                     | 19,384      | 24,476      | 24,324      | 25.48%  | -0.62%  |  |  |
| Recipients /Case             | 2.24        | 2.47        | 2.46        | 9.82%   | -0.40%  |  |  |
| Cases Processed <sup>4</sup> | 3,615       | 4,512       | 3,461       | -4.26%  | -23.29% |  |  |
| Approvals <sup>4</sup>       | 1,058       | 771         | 631         | -40.36% | -18.16% |  |  |