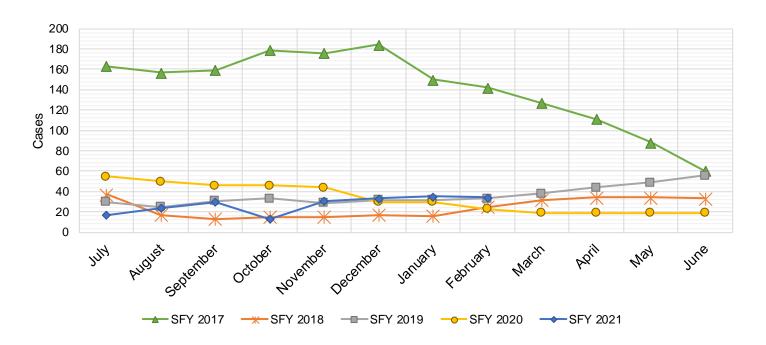

Jun-17  | 60     | \$15,538         | Jun-18 | 33     | \$8,513           | Jun-19 | 56     | \$13,558          | Jun-20 | 19     | \$5,386                  | Jun-21 |         |                   |
|         |        | A 400 F          |        |        | <b>^-</b>         |        |        | <b></b>           |        |        | <b></b>                  |        |         | <b>***</b> 1      |
| TOTAL   | 1,696  | . ,              |        | 288    | \$74,249          |        | 432    |                   |        | 400    | \$104,762                |        | 217     | \$81,755          |
| AVERAGE | 141    | \$35,894         |        | 24     | \$6,187           |        | 36     | \$8,554           |        | 33     | \$8,730                  |        | 27      | \$10,219          |



### **State Supplement for Residential Care**

|         | SFY 201 | 7 <sup>9</sup> | SFY 2018 <sup>9</sup> |       |              | SFY 20 | )19 <sup>9</sup> | SFY 2020 <sup>9</sup> |        |       | SFY 2021 <sup>9</sup> |        |       |              |
|---------|---------|----------------|-----------------------|-------|--------------|--------|------------------|-----------------------|--------|-------|-----------------------|--------|-------|--------------|
|         | Cases   | Expenditures   |                       | Cases | Expenditures |        | Cases            | Expenditures          |        | Cases | Expenditures          |        | Cases | Expenditures |
| Jul-16  | 37      | \$3,700        | Jul-17                | 26    | \$2,700      | Jul-18 | 22               | \$2,