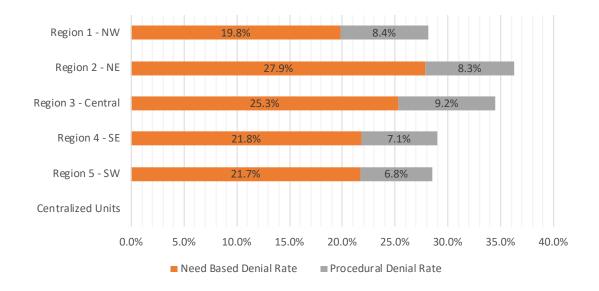

## Medicaid EDG Initial Disposition Rates by Region<sup>4,11,19</sup> February 2021

| Region             | Approval Rate | Denial Rate | Need Based<br>Denial Rate |      |
|--------------------|---------------|-------------|---------------------------|------|
| Region 1 - NW      | 71.8%         | 28.2%       | 19.8%                     | 8.4% |
| Region 2 - NE      | 63.8%         | 36.2%       | 27.9%                     | 8.3% |
| Region 3 - Central | 65.5%         | 34.5%       | 25.3%                     | 9.2% |
| Region 4 - SE      | 71.1%         | 28.9%       | 21.8%                     | 7.1% |
| Region 5 - SW      | 71.5%         | 28.5%       | 21.7%                     | 6.8% |
| Centralized Units  |               |             |                           |      |