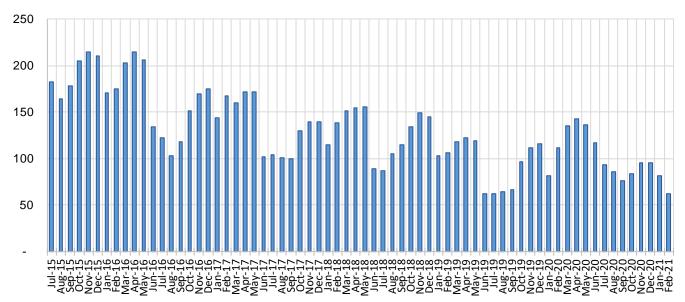

| 25       | 18     | 15     | -40.00%           | -16.67%           |  |  |  |  |
| Region 3 - Central      | 37       | 29     | 21     | -43.24%           | -27.59%           |  |  |  |  |
| Region 4 - SE           | 12       | 12     | 9      | -25.00%           | -25.00%           |  |  |  |  |
| Region 5 - SW           | 32       | 20     | 12     | -62.50%           | -40.00%           |  |  |  |  |
| Centralized Units       | 0        | 0      | 0      | N/A               | N/A               |  |  |  |  |
|                         |          |        |        |                   |                   |  |  |  |  |
| Statewide Total         | 112      | 82     | 62     | -44.64%           | -24.39%           |  |  |  |  |

### **Education Works Caseload: SFY-16 to Current**



### **Refugee Cash Assistance**

| S       | FY 201 | 7 <sup>8,9</sup> |        | SFY 20 | 18 <sup>8,9</sup> |        | SFY 20 | 19 <sup>8,9</sup> |        | SFY 20 | <b>20</b> <sup>8,9</sup> |        | SFY 202 | 21 <sup>8,9</sup> |
|---------|--------|------------------|--------|--------|-------------------|--------|--------|-------------------|--------|--------|--------------------------|--------|---------|-------------------|
|         | Cases  | Expenditures     |        | Cases  | Expenditures      |        | Cases  | Expenditures      |        | Cases  | Expenditures             |        | Cases   | Expenditures      |
| Jul-16  | 163    | \$39,756         | Jul-17 | 37     | \$9,981           | Jul-18 | 30     | \$7,408           | Jul-19 | 55     | \$13,851                 | Jul-