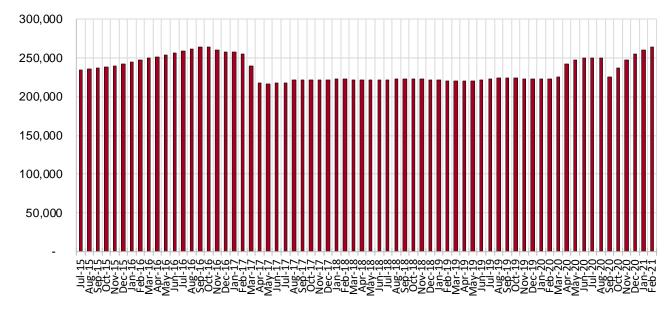

1 - NW      | 41,567  | 48,570  | 48,358  | 16.3%             | -0.4%             |  |
| Region 2 - NE      | 38,015  | 40,653  | 41,859  | 10.1%             | 3.0%              |  |
| Region 3 - Central | 75,091  | 87,422  | 88,595  | 18.0%             | 1.3%              |  |
| Region 4 - SE      | 26,676  | 37,013  | 37,604  | 41.0%             | 1.6%              |  |
| Region 5 - SW      | 41,058  | 46,896  | 47,662  | 16.1%             | 1.6%              |  |
| Centralized Units  | 13      | 7       | 2       | -84.6%            | -71.4%            |  |
|                    |         |         |         |                   |                   |  |
| Statewide Total    | 222,420 | 260,561 | 264,080 | 18.73%            | 1.4%              |  |

**SNAP Caseload: SFY-16 to Current** 



Note: Caseload higher due to COVID 19 emergency

## SNAP Initial Applications by Field Office<sup>4,11</sup> February 2021

| Office                          | Approved |       | Withdrawn | Total Cases<br>Processed |
|---------------------------------|----------|-------|-----------|--------------------------|
| Chaves County ISD               | 374      | 200   | 19        | 593                      |
| Cibola County ISD               | 94       | 40    | 9         | 143                      |
| Colfax County ISD               | 55       | 26    | 6         | 87                       |
| Curry County ISD                | 220      | 128   | 14        | 362                      |
| East Dona Ana County ISD        | 294      | 155   | 21        | 470                      |
| Eddy Artesia C