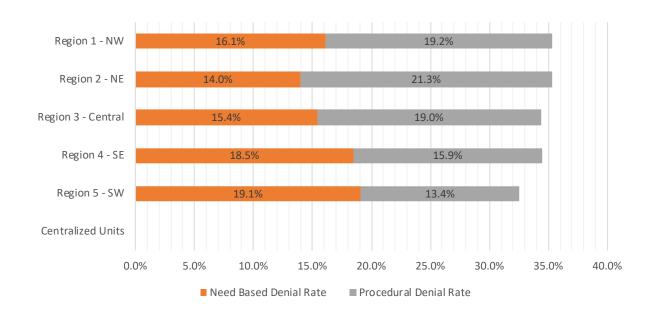

## Medicaid EDG Initial Disposition Rates by Field Office<sup>4,11,19</sup> February 2021

|                                 | Approval Rate | Denial Rate | Need Based  | Procedural  |
|---------------------------------|---------------|-------------|-------------|-------------|
| Office                          |               |             | Denial Rate | Denial Rate |
| Chaves County ISD               | 72.0%         | 28.0%       | 21.1%       | 6.9%        |
| Cibola County ISD               | 68.8%         | 31.3%       | 26.1%       | 5.2%        |
| Colfax County ISD               | 53.7%         | 46.3%       | 31.5%       | 14.8%       |
| Curry County ISD                | 66.2%         | 33.8%       | 26.1%       | 7.7%        |
| East Dona Ana County ISD        | 68.6%         | 31.4%       | 22.9%       | 8.5%        |
| Eddy Artesia County ISD         | 74.1%         | 25.9%       | 14.8%       | 11.1%       |
| Eddy Carlsbad County ISD        | 81.9%         | 18.1%       | 12.6%       | 5.5%        |
| Grant County ISD                | 69.3%         | 30.7%       | 22.8%       | 7.9%        |
| Guadalupe County ISD            | 82.4%         | 17.6%       | 11.7%       | 5.9%        |
| Hidalgo County ISD              | 0.0%          | 0.0%        | 0.0%        | 0.0%        |
| Lea County ISD                  | 71.4%         | 28.6%       | 22.3%       | 6.3%        |
| Lincoln County ISD              | 59.7%         | 40.3%       | 30.6%       | 9.7%        |
| Luna County ISD                 | 72.7%         | 27.3%       | 23.1%       | 4.2%        |
| McKinley County ISD             | 75.6%         | 24.4%       | 15.2%       | 9.2%        |
| Northeast Bernalillo County ISD | 68.1%         | 31.9%       | 24.1%       | 7.8%        |
| Northwest Bernalillo County ISD | 62.7%         | 37.3%       | 26.3%       | 11.0%       |
| Otero County ISD                | 74.1%         | 25.9%       | 20.7%       | 5.2%        |
| Quay County ISD                 | 82.5%         | 17.5%       | 12.2%       | 5.3%        |
| Rio Arriba County ISD           | 70.7%         | 29.3%       | 26.3%       | 3.0%        |
| Roosevelt County ISD            | 100.0%        | 0.0%        | 0.0%        | 0.0%        |
| San Juan County ISD             | 74.8%         | 25.2%       | 16.9%       | 8.3%        |
| San Miguel County ISD           | 80.1%         | 19.9%       | 16.5%       | 3.4%        |
| Sandoval County ISD             | 55.6%         | 44.4%       | 32.3%       | 12.1%       |
| Santa Fe County ISD             | 59.0%         | 41.0%       | 32.4%       | 8.6%        |
| Sierra County ISD               | 64.3%         | 35.7%       | 22.8%       | 12.9%       |
| Socorro County ISD              | 58.1%         | 41.9%       | 33.8%       | 8.1%        |
| South Dona Ana ISD              | 72.3%         | 27.7%       | 21.0%       | 6.7%        |
| Southeast Bernalillo County ISD | 60.5%         | 39.5%       | 30.1%       | 9.4%        |
| Southwest Bernalillo County ISD | 68.8%         | 31.2%       | 22.4%       | 8.8%        |
| Taos County ISD                 | 54.5%         | 45.5%       | 33.7%       | 11.8%       |
| Torrance County ISD             | 44.4%         | 55.6%       | 38.9%       | 16.7%       |
| Valencia North County ISD       | 67.7%         | 32.3%       | 25.3%       | 7.0%        |
| Valencia South County ISD       | 50.0%         | 50.0%       | 33.3%       | 16.7%       |
| West Dona Ana County ISD        | 73.0%         | 27.0%       | 20.2%       | 6.8%        |
| Centralized Units               | 0.0%          | 0.0%        | 0.0%        | 0.0%        |
| Statewide Total                 | 68.3%         | 31.7%       | 23.5%       | 8.2%        |