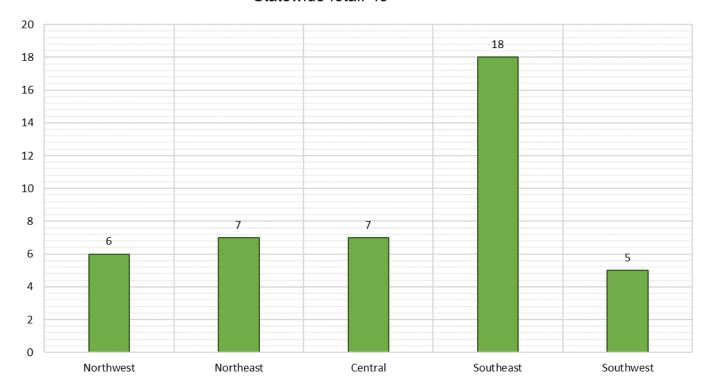

## Medicaid Cases by Region<sup>2</sup>

|                    |         |         |         | Percent C         | Change            |
|--------------------|---------|---------|---------|-------------------|-------------------|
| Region             | Feb-20  | Jan-21  | Feb-21  | Feb-20-<br>Feb-21 | Jan-21-<br>Feb-21 |
| Region 1 - NW      | 90,200  | 99,284  | 98,834  | 9.57%             | -0.45%            |
| Region 2 - NE      | 87,470  | 92,098  | 93,434  | 6.82%             | 1.45%             |
| Region 3 - Central | 170,365 | 187,981 | 188,943 | 10.90%            | 0.51%             |
| Region 4 - SE      | 62,423  | 75,145  | 75,708  | 21.28%            | 0.75%             |
| Region 5 - SW      | 89,784  | 97,278  | 97,853  | 8.99%             | 0.59%             |
| Centralized Units  | 1       | 1       | 1       | 0.00%             | 0.00%             |
|                    |         |         | ,       |                   |                   |
| Statewide Total    | 500,243 | 551,787 | 554,773 | 10.9%             | 0.54%             |