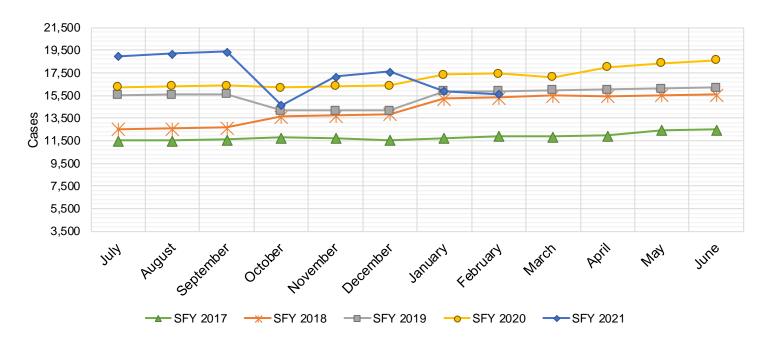

The SNAP caseload in February 2021 was 264,080, a 18.73% increase from one year ago. The SNAP caseload has increased by 3,519 cases, or 1.35%, since last month.

The TANF caseload was 12,624 in February 2021 an increase of 25.74% from February 2020. The TANF caseload had 168 fewer cases compared to January 2021, a decrease of 0.5%.