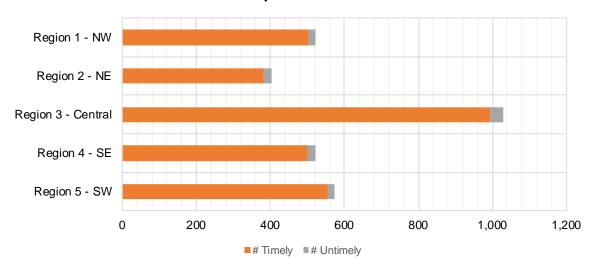

| Supplemental Nutrition Assistance Program (SNAP) |                |              |              |         |         |  |
|--------------------------------------------------|----------------|--------------|--------------|---------|---------|--|
|                                                  | Percent Change |              |              |         |         |  |
|                                                  |                |              |              | Feb-20- | Jan-21- |  |
|                                                  | Feb-20         | Jan-21       | Feb-21       | Feb-21  | Feb-21  |  |
| Expenditures <sup>5</sup>                        | \$52,651,765   | \$93,892,314 | \$94,667,296 | 79.80%  | 0.83%   |  |
| Cases <sup>6</sup>                               | 222,420        | 260,561      | 264,080      | 18.73%  | 1.35%   |  |
| Expenditures/Case                                | \$237          | \$360        | \$358        | 51.05%  | -0.56%  |  |
| Recipients <sup>7</sup>                          | 444,727        | 514,524      | 520,152      | 16.96%  | 1.09%   |  |
| Adults                                           | 261,241        | 309,135      | 313,425      | 19.98%  | 1.39%   |  |
| Children                                         | 183,486        | 205,389      | 206,727      | 12.67%  | 0.65%   |  |
| Recipients /Case                                 | 2.00           | 1.97         | 1.97         | -1.50%  | 0.00%   |  |
| Cases Processed <sup>4</sup>                     | 15,807         | 13,199       | 11,293       | -28.56% | -14.44% |  |
| Approvals <sup>4</sup>                           | 12,640         | 8,128        | 7,172        | -43.26% | -11.76% |  |

## Medicaid Cases by Region<sup>2</sup>

|                    |         |         |         | Percent C         | Change            |
|--------------------|---------|---------|---------|-------------------|-------------------|
| Region             | Feb-20  | Jan-21  | Feb-21  | Feb-20-<br>Feb-21 | Jan-21-<br>Feb-21 |
| Region 1 - NW      | 90,200  | 99,284  | 98,834  | 9.57%             | -0.45%            |
| Region 2 - NE      | 87,470  | 92,098  | 93,434  | 6.82%             | 1.45%             |
| Region 3 - Central | 170,365 | 187,981 | 188,943 | 10.90%            | 0.51%             |
| Region 4 - SE      | 62,423  | 75,145  | 75,708  | 21.28%            | 0.75%             |
| Region 5 - SW      | 89,784  | 97,278  | 97,853  | 8.99%             | 0.59%             |
| Centralized Units  | 1       | 1       | 1       | 0.00%             | 0.00%             |
|                    |         |         | ,       |                   |                   |
| Statewide Total    | 500,243 | 551,787 | 554,773 | 10.9%             | 0.54%             |