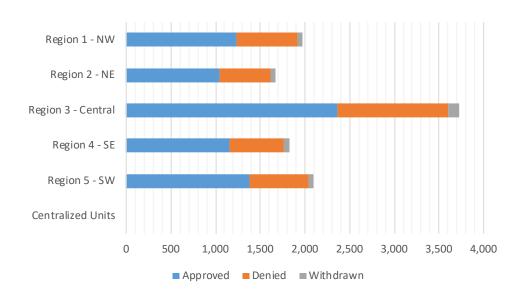

### Medicaid Initial Applications by Region<sup>4,11</sup> February 2021

|                    | Approved | Denied | Withdrawn | Total Cases<br>Processed |
|--------------------|----------|--------|-----------|--------------------------|
| Region             |          |        |           |                          |
| Region 1 - NW      | 885      | 371    | 36        | 1,292                    |
| Region 2 - NE      | 649      | 326    | 38        | 1,013                    |
| Region 3 - Central | 1,473    | 759    | 66        | 2,298                    |
| Region 4 - SE      | 746      | 276    | 42        | 1,064                    |
| Region 5 - SW      | 840      | 333    | 23        | 1,196                    |
| Centralized Units  | 0        | 0      | 0         | 0                        |