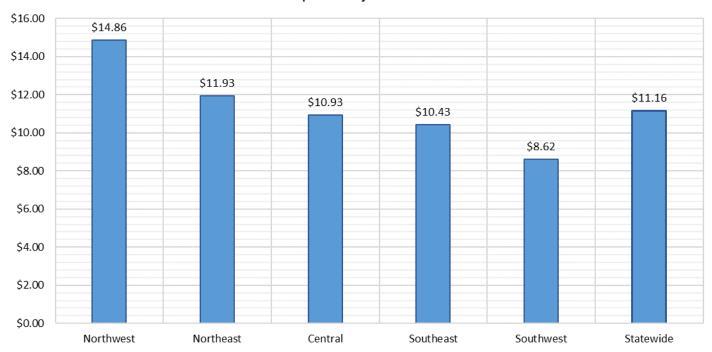

| Region 4- SE      | 1,633  | 2,503  | 2,497  | 52.91%            | -0.24%            |
| Region 5- SW      | 2,279  | 2,770  | 2,779  | 21.94%            | 0.32%             |
| Centralized Units | 2      | 0      | 0      | -100.0%           | N/A               |
|                   |        |        |        |                   |                   |
| Statewide Total   | 10.040 | 12.692 | 12.624 | 25.74%            | -0.54%            |

**TANF Caseload: SFY-16 to Current** 



# NM Works Activity Placements on February 28, 2021 as reported by SL Start<sup>14</sup>



Employment, Vocational Training and Community Service and Work Experience might be reduced due to COVID 19 circumstances.

# Average Starting Hourly Wage of Feb 2021 TANF Employments as reported by SL Start<sup>15</sup>



# Number of New Employments in February 2021 by Region as reported by SL Start<sup>15</sup> Statewide Total: 43



### General Assistance Cases by Field Office<sup>6</sup>

|                                 |        |        |        | Percent  | Change  |
|---------------------------------|--------|--------|--------|----------|---------|
|                                 |        |        |        | Feb-20-  | Jan-21- |
| Office                          | Feb-20 | Jan-21 | Feb-21 | Feb-21   | Feb-21  |
| Chaves County ISD               | 108    | 139    | 138    | 27.78%   | -0.72%  |
| Cibola County ISD               | 41     | 35     | 36     | -12.20%  | 2.86%   |
| Colfax County ISD               | 21     | 24     | 26     | 23.81%   | 8.33%   |
| Curry County ISD                | 9