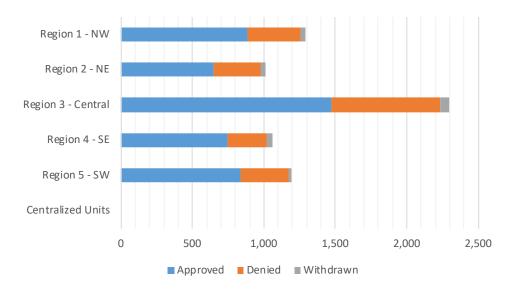

### Medicaid Initial Applications by Region<sup>4,11</sup> February 2021

|                    | Approved | Denied | Withdrawn | Total Cases<br>Processed |
|--------------------|----------|--------|-----------|--------------------------|
| Region             |          |        |           |                          |
| Region 1 - NW      | 885      | 371    | 36        | 1,292                    |
| Region 2 - NE      | 649      | 326    | 38        | 1,013                    |
| Region 3 - Central | 1,473    | 759    | 66        | 2,298                    |
| Region 4 - SE      | 746      | 276    | 42        | 1,064                    |
| Region 5 - SW      | 840      | 333    | 23        | 1,196                    |
| Centralized Units  | 0        | 0      | 0         | 0                        |