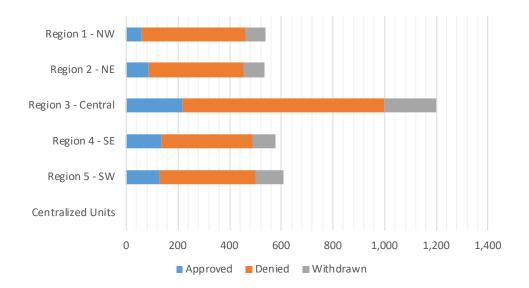

### Medicaid Initial Applications by Region<sup>4,11</sup> February 2021

|                    | Approved | Denied | Withdrawn | Total Cases<br>Processed |
|--------------------|----------|--------|-----------|--------------------------|
| Region             |          |        |           |                          |
| Region 1 - NW      | 885      | 371    | 36        | 1,292                    |
| Region 2 - NE      | 649      | 326    | 38        | 1,013                    |
| Region 3 - Central | 1,473    | 759    | 66        | 2,298                    |
| Region 4 - SE      | 746      | 276    | 42        | 1,064                    |
| Region 5 - SW      | 840      | 333    | 23        | 1,196                    |
| Centralized Units  | 0        | 0      | 0         | 0                        |