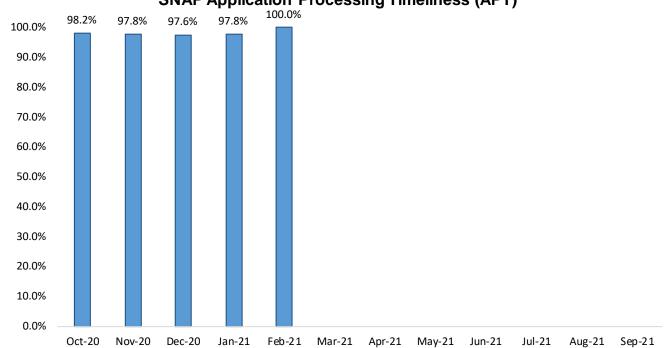

|
| Region 5 - SW      | 573                       | 554      | 19         | 96.7%                |
| •                  |                           |          |            |                      |
| Statewide Total    | 3,046                     | 2,932    | 114        | 96.3%                |

#### **SNAP Expedite - Timeliness**



#### **SNAP:** Percentage of Applications Processed Timely <sup>13</sup>

|     | Oct-20 | Nov-20 | Dec-20 | Jan-21 | Feb-21 | Mar-21 | Apr-21 | May-21 | Jun-21 | Jul-21 | Aug-21 | Sep-21 | Average |
|-----|--------|--------|--------|--------|--------|--------|--------|--------|--------|--------|--------|--------|---------|
| APT | 98.2%  | 97.8%  | 97.6%  | 97.8%  | 100.0% |        |        |        |        |        |        |        | 98.3%   |





### SNAP Non-Expedite: Percentage of Initial Applications Processed Timely by Field Office<sup>13</sup>

|                     | Q, 420 | No.to  | 086.20 | No. of the state o | /s <sup>6</sup> 6,2,7 | 15×100M | A Trivial         | May 2, | Sacri Sacri | Les Mary 1 | 449.27                                           | % % % % % % % % % % % % % % % % % % %            | 4 Vec 990 |
|---------------------|--------|--------|--------|-------------------------------------------------------------------------------------------------------------------------------------------------------------------------------------------------------------------------------------------------------------------------------------------------------------------------------------------------------------------------------