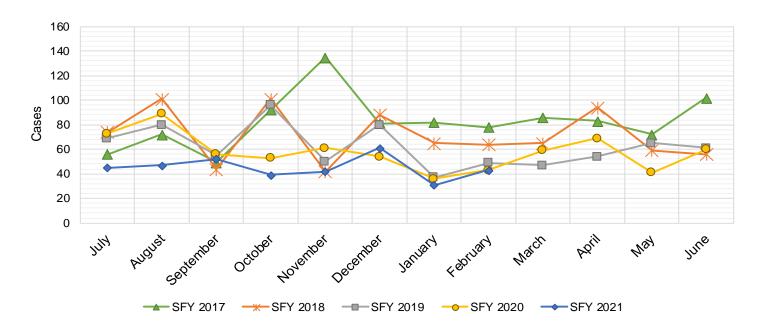

| \$237,979    | May-20 | 41    | \$129,317    | May-21 |        |              |
| Jun-17  | 102                 | \$306,228    | Jun-18 | 56    | \$159,268    | Jun-19 | 61     | \$214,497    | Jun-20 | 60    | \$184,603    | Jun-21 |        |              |
|         |                     |              |        |       |              |        |        |              |        |       |              |        |        |              |
| TOTAL   | 988                 | \$3,019,972  |        | 853   | \$2,686,001  |        | 743    | \$2,340,307  |        | 694   | \$2,196,707  |        | 360    | \$1,174,349  |
| AVERAGE | 82                  | \$251,664    |        | 71    | \$223,833    |        | 62     | \$195,026    |        | 58    | \$183,059    |        | 45     | \$146,794    |



### Education Works Cases by Field Office<sup>6</sup>

|                                 |        |        |        | Percen  | t Change |
|---------------------------------|--------|--------|--------|---------|----------|
|                                 |        |        |        | Feb-20- | Jan-21-  |
| Office                          | Feb-20 | Jan-21 | Feb-21 | Feb-21  | Feb-21   |
| Chaves County ISD               | 2      | 5      | 2      | 0.0%    | -60.0%   |
| Cibola County ISD               | 0      | 0      | 0      | N/A     | N/A      |
| Colfax County ISD               | 0      | 0      | 0      | N/A     | N/A      |
| Curry County ISD                | 6      | 4      | 5      | -16.7%  | 25.0%    |
| East Dona Ana County ISD        | 7      | 3      | 1      | -85.7%