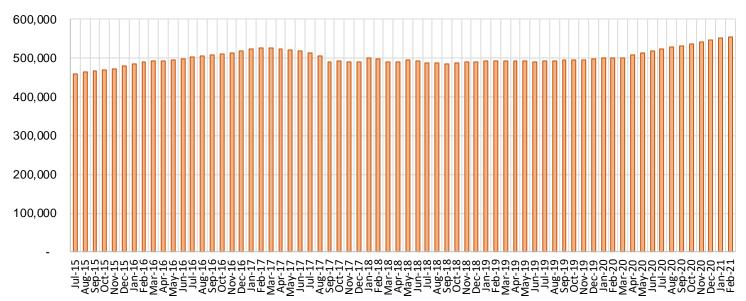

#### **Medicaid Caseload: SFY-16 to Current**

## Medicaid Cases by Region<sup>2</sup>

|                    |         |         |         | Percent C         | Change            |
|--------------------|---------|---------|---------|-------------------|-------------------|
| Region             | Feb-20  | Jan-21  | Feb-21  | Feb-20-<br>Feb-21 | Jan-21-<br>Feb-21 |
| Region 1 - NW      | 90,200  | 99,284  | 98,834  | 9.57%             | -0.45%            |
| Region 2 - NE      | 87,470  | 92,098  | 93,434  | 6.82%             | 1.45%             |
| Region 3 - Central | 170,365 | 187,981 | 188,943 | 10.90%            | 0.51%             |
| Region 4 - SE      | 62,423  | 75,145  | 75,708  | 21.28%            | 0.75%             |
| Region 5 - SW      | 89,784  | 97,278  | 97,853  | 8.99%             | 0.59%             |
| Centralized Units  | 1       | 1       | 1       | 0.00%             | 0.00%             |
|                    |         |         | ,       |                   |                   |
| Statewide Total    | 500,243 | 551,787 | 554,773 | 10.9%             | 0.54%             |