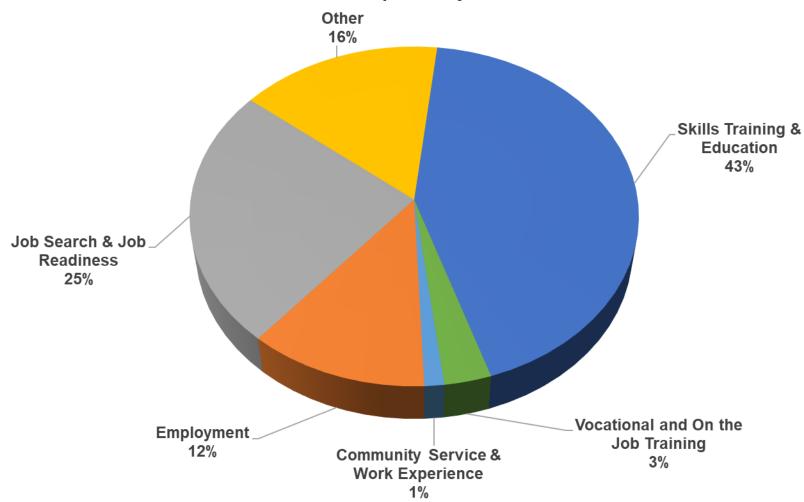

4  | 24.41%            | -3.36%            |
| Region 2- NE      | 1,636  | 1,847  | 1,844  | 12.71%            | -0.16%            |
| Region 3- Central | 3,474  | 4,264  | 4,240  | 22.05%            | -0.56%            |
| Region 4- SE      | 1,633  | 2,503  | 2,497  | 52.91%            | -0.24%            |
| Region 5- SW      | 2,279  | 2,770  | 2,779  | 21.94%            | 0.32%             |
| Centralized Units | 2      | 0      | 0      | -100.0%           | N/A               |
|                   |        |        |        |                   |                   |
| Statewide Total   | 10.040 | 12.692 | 12.624 | 25.74%            | -0.54%            |

**TANF Caseload: SFY-16 to Current** 



# NM Works Activity Placements on February 28, 2021 as reported by SL Start<sup>14</sup>



Employment, Vocational Training and Community Service and Work Experience might be reduced due to COVID 19 circumstances.

# Average Starting Hourly Wage of Feb 2021 TANF Employments as reported by SL Start<sup>15</sup>



# Number of New Employments in February 2021 by Region as reported by SL Start<sup>15</sup> Statewide Total: 43



### General Assistance Cases by Field Office<sup>6</sup>

|                                 |        |        |        | Percent  | Change  |
|---------------------------------|--------|--------|--------|----------|---------|
|                                 |        |        |        | Feb-20-  | Jan-21- |
| Office                          | Feb-20 | Jan-21 | Feb-21 | Feb-21   | Feb-21  |
| Chaves County ISD               | 108    | 139    | 138    | 27.