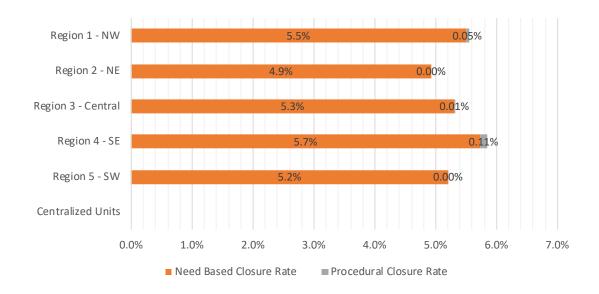

## Medicaid EDG Initial Disposition Rates by Region<sup>4,11,19</sup> February 2021

| Region             | Approval Rate | Denial Rate | Need Based<br>Denial Rate |      |
|--------------------|---------------|-------------|---------------------------|------|
| Region 1 - NW      | 71.8%         | 28.2%       | 19.8%                     | 8.4% |
| Region 2 - NE      | 63.8%         | 36.2%       | 27.9%                     | 8.3% |
| Region 3 - Central | 65.5%         | 34.5%       | 25.3%                     | 9.2% |
| Region 4 - SE      | 71.1%         | 28.9%       | 21.8%                     | 7.1% |
| Region 5 - SW      | 71.5%         | 28.5%       | 21.7%                     | 6.8% |
| Centralized Units  |               |             |                           |      |