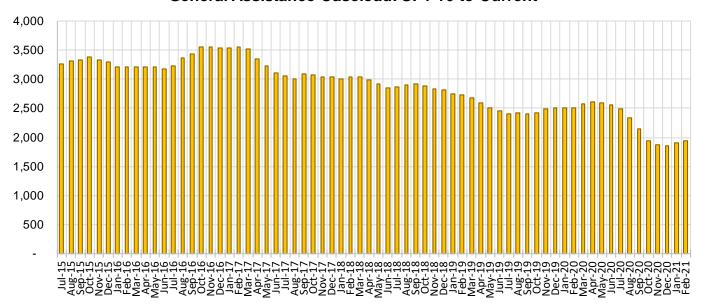

The caseload for General Assistance was 1,941 in February 2021, a decrease of 22.67% from one year ago and an increase of 43 cases from last month.

Michelle Lujan Grisham, Governor David Scrase, M.D., Secretary

| General Assistance (GA)   |           |           |           |         |         |  |
|---------------------------|-----------|-----------|-----------|---------|---------|--|
|                           |           |           |           | Percent |         |  |
|                           |           |           |           | Feb-20- | Jan-21- |  |
|                           | Feb-20    | Jan-21    | Feb-21    | Feb-21  | Feb-21  |  |
| Expenditures <sup>5</sup> | \$637,253 | \$505,105 | \$426,354 | -33.09% | -15.59% |  |
| Cases <sup>6</sup>        | 2,510     | 1,898     | 1,941     | -22.67% | 2.27%   |  |
| Expenditures/Case         | \$254     | \$266     | \$220     | -13.39% | -17.29% |  |
| Recipients <sup>7</sup>   | 2,513     | 1,935     | 1,970     | -21.61% | 1.81%   |  |
| Adults                    | 2,295     | 1,712     | 1,745     | -23.97% | 1.93%   |  |
| Children                  | 218       | 223       | 225       | 3.21%   | 0.90%   |  |
| Approvals <sup>4</sup>    | 154       | 107       | 90        | -41.56% | -15.89% |  |