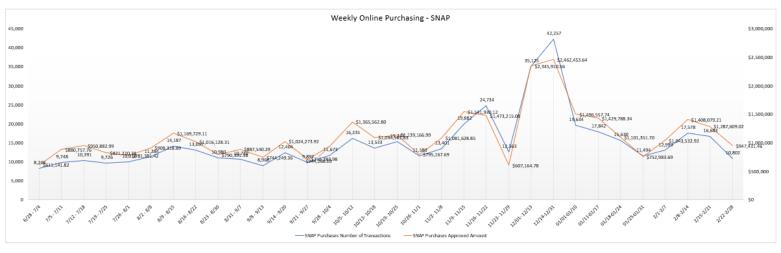

| Supplemental Nutrition Assistance Program (SNAP) |                |              |              |         |         |  |
|--------------------------------------------------|----------------|--------------|--------------|---------|---------|--|
|                                                  | Percent Change |              |              |         |         |  |
|                                                  |                |              |              | Feb-20- | Jan-21- |  |
|                                                  | Feb-20         | Jan-21       | Feb-21       | Feb-21  | Feb-21  |  |
| Expenditures <sup>5</sup>                        | \$52,651,765   | \$93,892,314 | \$94,667,296 | 79.80%  | 0.83%   |  |
| Cases <sup>6</sup>                               | 222,420        | 260,561      | 264,080      | 18.73%  | 1.35%   |  |
| Expenditures/Case                                | \$237          | \$360        | \$358        | 51.05%  | -0.56%  |  |
| Recipients <sup>7</sup>                          | 444,727        | 514,524      | 520,152      | 16.96%  | 1.09%   |  |
| Adults                                           | 261,241        | 309,135      | 313,425      | 19.98%  | 1.39%   |  |
| Children                                         | 183,486        | 205,389      | 206,727      | 12.67%  | 0.65%   |  |
| Recipients /Case                                 | 2.00           | 1.97         | 1.97         | -1.50%  | 0.00%   |  |
| Cases Processed <sup>4</sup>                     | 15,807         | 13,199       | 11,293       | -28.56% | -14.44% |  |
| Approvals <sup>4</sup>                           | 12,640         | 8,128        | 7,172        | -43.26% | -11.76% |  |