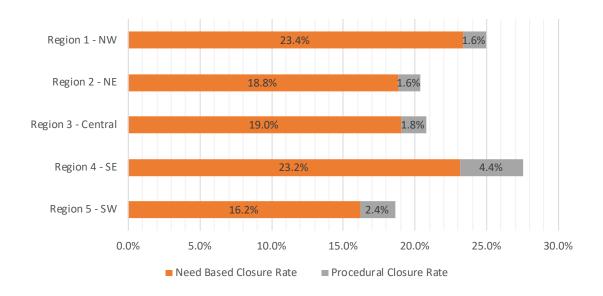

## Medicaid EDG Initial Disposition Rates by Region<sup>4,11,19</sup> February 2021

| Region             | Approval Rate | Denial Rate | Need Based<br>Denial Rate |      |
|--------------------|---------------|-------------|---------------------------|------|
| Region 1 - NW      | 71.8%         | 28.2%       | 19.8%                     | 8.4% |
| Region 2 - NE      | 63.8%         | 36.2%       | 27.9%                     | 8.3% |
| Region 3 - Central | 65.5%         | 34.5%       | 25.3%                     | 9.2% |
| Region 4 - SE      | 71.1%         | 28.9%       | 21.8%                     | 7.1% |
| Region 5 - SW      | 71.5%         | 28.5%       | 21.7%                     | 6.8% |
| Centralized Units  |               |             |                           |      |