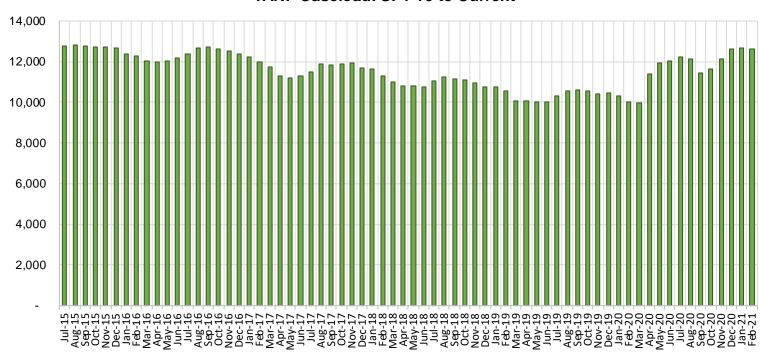

eb-21 | Feb-20-<br>Feb-21 | Jan-21-<br>Feb-21 |
| Region 1- NW      | 1,016  | 1,308  | 1,264  | 24.41%            | -3.36%            |
| Region 2- NE      | 1,636  | 1,847  | 1,844  | 12.71%            | -0.16%            |
| Region 3- Central | 3,474  | 4,264  | 4,240  | 22.05%            | -0.56%            |
| Region 4- SE      | 1,633  | 2,503  | 2,497  | 52.91%            | -0.24%            |
| Region 5- SW      | 2,279  | 2,770  | 2,779  | 21.94%            | 0.32%             |
| Centralized Units | 2      | 0      | 0      | -100.0%           | N/A               |
|                   |        |        |        |                   |                   |
| Statewide Total   | 10.040 | 12.692 | 12.624 | 25.74%            | -0.54%            |

**TANF Caseload: SFY-16 to Current** 



# NM Works Activity Placements on February 28, 2021 as reported by SL Start<sup>14</sup>



Employment, Vocational Training and Community Service and Work Experience might be reduced due to COVID 19 circumstances.

# Average Starting Hourly Wage of Feb 2021 TANF Employments as reported by SL Start<sup>15</sup>



# Number of New Employments in February 2021 by Region as reported by SL Start<sup>15</sup> Statewide Total: 43



### General Assistance Cases by Field Office<sup>6</sup>

|                                 |        |        |        | Percent  | Change  |
|---------------------------------|--------|--------|--------|----------|---------|
|                                 |        |        |        | Feb-20-  | Jan-21- |
| Office                          | Feb-20 | Jan-21 | Feb-