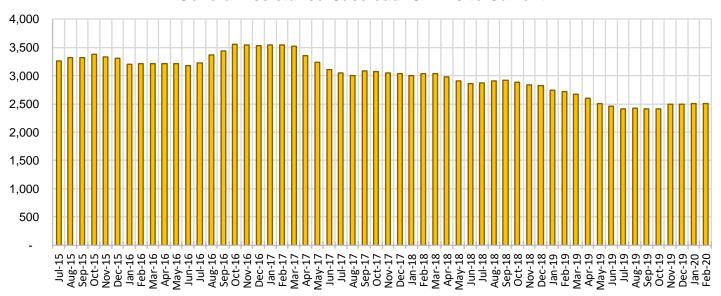

Jan-20 | Feb-20 | Feb-20         | 20         |  |  |
| Region 1 - NW      | 412    | 388    | 399    | -3.16%         | 2.84%      |  |  |
| Region 2 - NE      | 474    | 395    | 398    | -16.03%        | 0.76%      |  |  |
| Region 3 - Central | 942    | 838    | 827    | -12.21%        | -1.31%     |  |  |
| Region 4 - SE      | 384    | 367    | 365    | -4.95%         | -0.54%     |  |  |
| Region 5 - SW      | 513    | 517    | 521    | 1.56%          | 0.77%      |  |  |
| Centralized Units  | 0      | 0      | 0      | N/A            | N/A        |  |  |
|                    |        |        |        |                |            |  |  |
| Statewide Total    | 2,725  | 2,505  | 2,510  | -7.89%         | 0.20%      |  |  |

#### **General Assistance Caseload: SFY-16 to Current**



### General Assistance Interim Assistance Reimbursements<sup>16</sup>

|         | SFY 201 | 6            |        | SFY 2 | 017          |        | SFY 20 | )18          |        | SFY 2 | 019          |        | SFY 20 | )20          |
|---------|---------|--------------|--------|-------|--------------|--------|--------|--------------|--------|-------|--------------|--------|--------|--------------|
|         | Cases   | Expenditures |        | Cases | Expenditures |        | Cases  | Expenditures |        | Cases | Expenditures |        | Cases  | Expenditures |
| Jul-15  | 122     | \$342,648    | Jul-16 | 56    | \$164,970    | Jul-17 | 74     | \$241,438    | Jul-18 | 69    | \$228,333    | Jul-19 | 73     | \$303,584    |
| Aug-15  | 76      | \$245,236    | Aug-16 | 72    | \$223