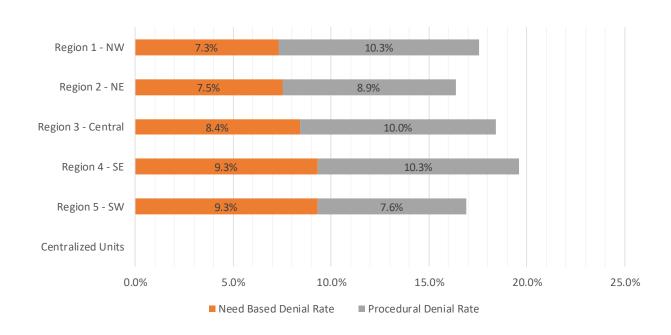

## Medicaid EDG Initial Disposition Rates by Region<sup>4,11,19</sup> February 2020

| Region             | Approval Rate | Denial Rate | Need Based<br>Denial Rate |      |
|--------------------|---------------|-------------|---------------------------|------|
| Region 1 - NW      | 75.9%         | 24.1%       | 17.2%                     | 6.9% |
| Region 2 - NE      | 73.2%         | 26.8%       | 18.4%                     | 8.4% |
| Region 3 - Central | 74.1%         | 25.9%       | 17.2%                     | 8.7% |
| Region 4 - SE      | 75.7%         | 24.3%       | 18.1%                     | 6.2% |
| Region 5 - SW      | 73.3%         | 26.7%       | 19.8%                     | 6.9% |
| Centralized Units  |               |             |                           |      |