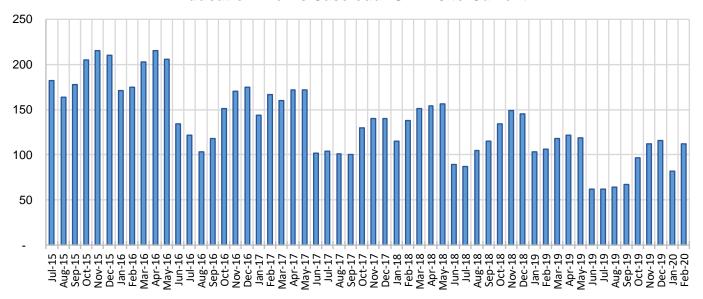

-----|--------|--------|---------|---------|
|                    |        |        |        | Feb-19- | Jan-20- |
| Region             | Feb-19 | Jan-20 | Feb-20 | Feb-20  | Feb-20  |
| Region 1 - NW      | 3      | 4      | 6      | 100.00% | 50.00%  |
| Region 2 - NE      | 24     | 18     | 25     | 4.17%   | 38.89%  |
| Region 3 - Central | 33     | 24     | 37     | 12.12%  | 54.17%  |
| Region 4 - SE      | 8      | 11     | 12     | 50.00%  | 9.09%   |
| Region 5 - SW      | 38     | 25     | 32     | -15.79% | 28.00%  |
| Centralized Units  | 0      | 0      | 0      | N/A     | N/A     |
|                    | •      |        | •      |         |         |
| Statewide Total    | 106    | 82     | 112    | 5.66%   | 36.59%  |

#### **Education Works Caseload: SFY-16 to Current**



#### **Refugee Cash Assistance**

| SI     | FY 2016 <sup>6</sup> | 3,12,9       | SFY 2017 <sup>8,9</sup> |       |              | SFY 20 | 18 <sup>8,9</sup> | SFY 2019 <sup>8,9</sup> |        |       | SFY 2020 <sup>8,9</sup> |        |       |              |
|--------|----------------------|--------------|-------------------------|-------|--------------|--------|-------------------|-------------------------|--------|-------|-------------------------|--------|-------|--------------|
|        | Cases                | Expenditures |                         | Cases | Expenditures |        | Cases             | Expenditures            |        | Cases | Expenditures            |        | Cases | Expenditures |
| Jul-15 | 112                  | \$27,516     | Jul-16                  | 163