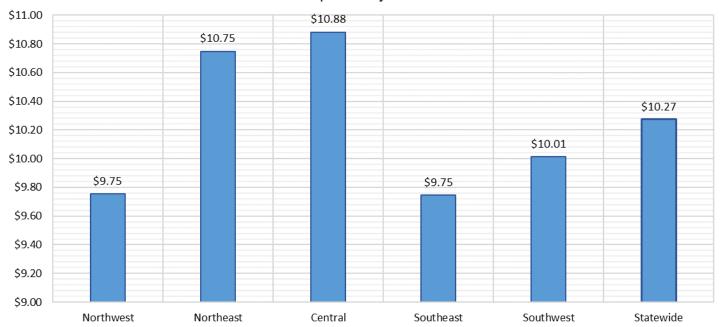

Feb-20  |
| Region 1- NW      | 1,096  | 1,017  | 1,016  | -7.30%  | -0.10%  |
| Region 2- NE      | 1,748  | 1,673  | 1,636  | -6.41%  | -2.21%  |
| Region 3- Central | 3,584  | 3,632  | 3,474  | -3.07%  | -4.35%  |
| Region 4- SE      | 1,708  | 1,662  | 1,633  | -4.39%  | -1.74%  |
| Region 5- SW      | 2,419  | 2,344  | 2,279  | -5.79%  | -2.77%  |
| Centralized Units | 3      | 0      | 2      | -33.33% | N/A     |
|                   |        |        |        |         |         |
| Statewide Total   | 10,558 | 10,328 | 10,040 | -4.91%  | -2.79%  |

**TANF Caseload: SFY-16 to Current** 



# NM Works Activity Placements on February 29, 2020 as reported by SL Start<sup>14</sup>



# Average Starting Hourly Wage of February 2020 TANF Employments as reported by SL Start<sup>15</sup>



# Number of New Employments in February 2020 by Region as reported by SL Start<sup>15</sup> Statewide Total: 261



## General Assistance Cases by Field Office<sup>6</sup>

|                                 |        |        |        | Percent | t Change |
|---------------------------------|--------|--------|--------|---------|----------|
|                                 |        |        |        | Feb-19- | Jan-20-  |
| Office                          | Feb-19 | Jan-20 | Feb-20 | Feb-20  | Feb-20   |
| Chaves County ISD               | 115    | 115    | 108    | -6.09%  | -6.09%   |
| Cibola County ISD               | 51     | 34     | 41     | -19.61% | 20.59%   |
| Colfax County ISD               | 22     | 22     | 21     | -4.55%  | -4.55%   |
| Curry County ISD                | 7