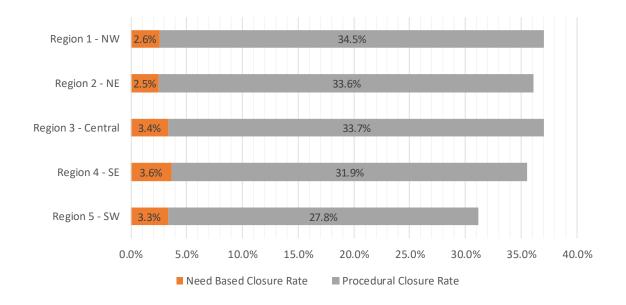

## Medicaid Cases by Region<sup>2</sup>

|                    |         |         |         | Percent C | hange   |
|--------------------|---------|---------|---------|-----------|---------|
|                    |         |         |         | Feb-19-   | Jan-20- |
| Region             | Feb-19  | Jan-20  | Feb-20  | Feb-20    | Feb-20  |
| Region 1 - NW      | 88,699  | 90,060  | 90,200  | 1.69%     | 0.16%   |
| Region 2 - NE      | 87,875  | 87,398  | 87,470  | -0.46%    | 0.08%   |
| Region 3 - Central | 166,931 | 170,251 | 170,365 | 2.06%     | 0.07%   |
| Region 4 - SE      | 60,404  | 62,178  | 62,423  | 3.34%     | 0.39%   |
| Region 5 - SW      | 88,040  | 89,646  | 89,784  | 1.98%     | 0.15%   |
| Centralized Units  | 3       | 1       | 1       | -66.67%   | 0.00%   |
|                    | •       |         |         | •         |         |
| Statewide Total    | 491,952 | 499,534 | 500,243 | 1.7%      | 0.14%   |