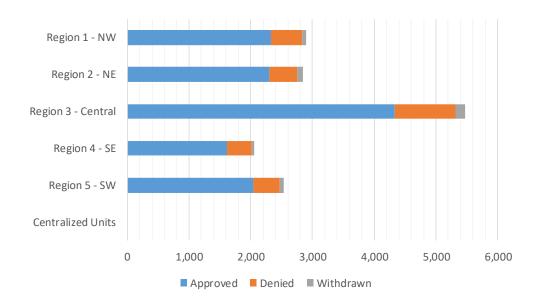

## Medicaid Initial Applications by Region<sup>4,11</sup> February 2020

|                    | Approved | Denied | Withdrawn | Total Cases Processed |
|--------------------|----------|--------|-----------|-----------------------|
| Region             |          |        |           |                       |
| Region 1 - NW      | 1,221    | 379    | 36        | 1,636                 |
| Region 2 - NE      | 1,234    | 462    | 41        | 1,737                 |
| Region 3 - Central | 2,472    | 824    | 88        | 3,384                 |
| Region 4 - SE      | 945      | 288    | 34        | 1,267                 |
| Region 5 - SW      | 1,056    | 371    | 35        | 1,462                 |
| Centralized Units  | 0        | 0      | 0         | 0                     |