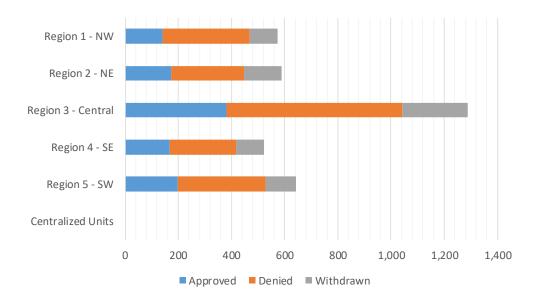

## Medicaid Initial Applications by Region<sup>4,11</sup> February 2020

|                    | Approved | Denied | Withdrawn | Total Cases Processed |
|--------------------|----------|--------|-----------|-----------------------|
| Region             |          |        |           |                       |
| Region 1 - NW      | 1,221    | 379    | 36        | 1,636                 |
| Region 2 - NE      | 1,234    | 462    | 41        | 1,737                 |
| Region 3 - Central | 2,472    | 824    | 88        | 3,384                 |
| Region 4 - SE      | 945      | 288    | 34        | 1,267                 |
| Region 5 - SW      | 1,056    | 371    | 35        | 1,462                 |
| Centralized Units  | 0        | 0      | 0         | 0                     |