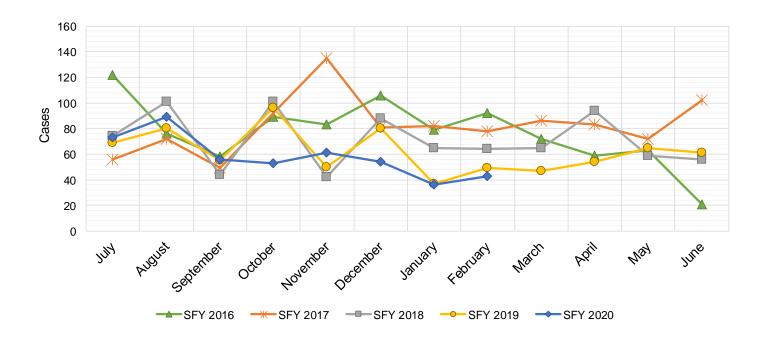

May-17 | 72    | \$232,836    | May-18 | 59     | \$155,406    | May-19 | 65    | \$237,979    | May-20 |        |              |
| Jun-16  | 21      | \$51,760     | Jun-17 | 102   | \$306,228    | Jun-18 | 56     | \$159,268    | Jun-19 | 61    | \$214,497    | Jun-20 |        |              |
|         |         |              |        |       |              |        |        |              |        |       |              |        |        | _            |
| TOTAL   | 920     | \$2,895,525  |        | 988   | \$3,019,972  |        | 853    | \$2,686,001  |        | 743   | \$2,340,307  |        | 465    | \$1,513,448  |
| AVERAGE | 77      | \$241,294    |        | 82    | \$251,664    |        | 71     | \$223,833    |        | 62    | \$195,026    |        | 58     | \$189,181    |



## Education Works Cases by Field Office<sup>6</sup>

|                                 |        |        |        | Percent  | Change  |
|---------------------------------|--------|--------|--------|----------|---------|
|                                 |        |        |        |          |         |
|                                 |        |        |        | Feb-19-  | Jan-20- |
| Office                          | Feb-19 | Jan-20 | Feb-20 | Feb-20   |         |
| Chaves County ISD               | 0      | 3      | 2      | N/A      |         |
| Cibola County ISD               | 0      | 0      | 0      | N/A      | N/A     |
| Colfax County ISD               | 1      | 0      |        | -100.00% |         |
| Curry County ISD                | 3      | 5      | 6      | 100.00%