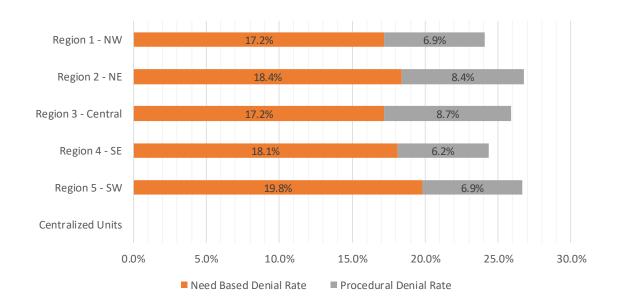

## Medicaid EDG Initial Disposition Rates by Region<sup>4,11,19</sup> February 2020

| Region             | Approval Rate | Denial Rate | Need Based<br>Denial Rate |      |
|--------------------|---------------|-------------|---------------------------|------|
| Region 1 - NW      | 75.9%         | 24.1%       | 17.2%                     | 6.9% |
| Region 2 - NE      | 73.2%         | 26.8%       | 18.4%                     | 8.4% |
| Region 3 - Central | 74.1%         | 25.9%       | 17.2%                     | 8.7% |
| Region 4 - SE      | 75.7%         | 24.3%       | 18.1%                     | 6.2% |
| Region 5 - SW      | 73.3%         | 26.7%       | 19.8%                     | 6.9% |
| Centralized Units  |               |             |                           |      |