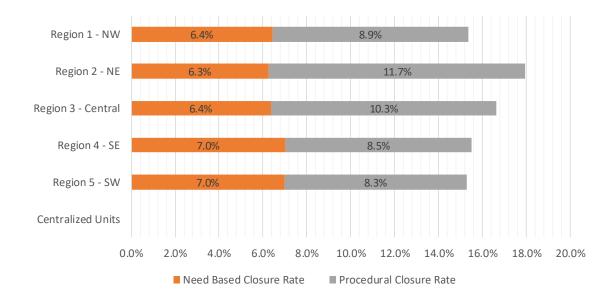

1 - NW      | 84.6%         | 15.4%        | 6.4%                       | 8.9%                          |
| Region 2 - NE      | 82.0%         | 18.0%        | 6.3%                       | 11.7%                         |
| Region 3 - Central | 83.4%         | 16.6%        | 6.4%                       | 10.3%                         |
| Region 4 - SE      | 84.5%         | 15.5%        | 7.0%                       | 8.5%                          |
| Region 5 - SW      | 84.7%         | 15.3%        | 7.0%                       | 8.3%                          |
| Centralized Units  |               |              |                            |                               |
|                    |               |              |                            |                               |





|                     |        |        | Medicaid: | Percentag | e of Appro                               | ved Rene                                  | wal EDGs             | Proce | essed  | by Certific | ation Dat | te <sup>11</sup> |                                                  |                                           |
|---------------------|--------|--------|-----------|-----------|------------------------------------------|-------------------------------------------|----------------------|-------|--------|-------------|-----------|------------------|--------------------------------------------------|-------------------------------------------|
|                     | 00.70  | Mourzo | Q. 200.   | & ug      | A SA | W. S. |                      | /     | Pyky P |