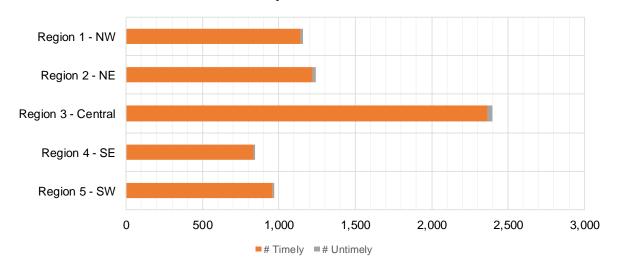

## Medicaid Initial Applications by Region<sup>4,11</sup> February 2020

|                    | Approved | Denied | Withdrawn | Total Cases Processed |
|--------------------|----------|--------|-----------|-----------------------|
| Region             |          |        |           |                       |
| Region 1 - NW      | 1,221    | 379    | 36        | 1,636                 |
| Region 2 - NE      | 1,234    | 462    | 41        | 1,737                 |
| Region 3 - Central | 2,472    | 824    | 88        | 3,384                 |
| Region 4 - SE      | 945      | 288    | 34        | 1,267                 |
| Region 5 - SW      | 1,056    | 371    | 35        | 1,462                 |
| Centralized Units  | 0        | 0      | 0         | 0                     |