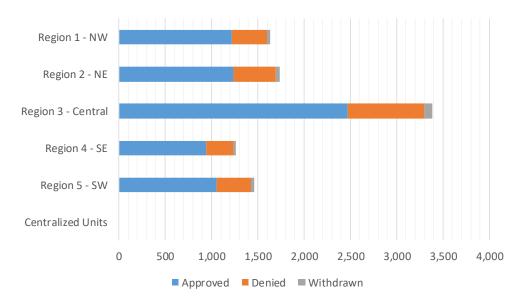

## Medicaid Initial Applications by Region<sup>4,11</sup> February 2020

|                    | Approved | Denied | Withdrawn | Total Cases Processed |
|--------------------|----------|--------|-----------|-----------------------|
| Region             |          |        |           |                       |
| Region 1 - NW      | 1,221    | 379    | 36        | 1,636                 |
| Region 2 - NE      | 1,234    | 462    | 41        | 1,737                 |
| Region 3 - Central | 2,472    | 824    | 88        | 3,384                 |
| Region 4 - SE      | 945      | 288    | 34        | 1,267                 |
| Region 5 - SW      | 1,056    | 371    | 35        | 1,462                 |
| Centralized Units  | 0        | 0      | 0         | 0                     |