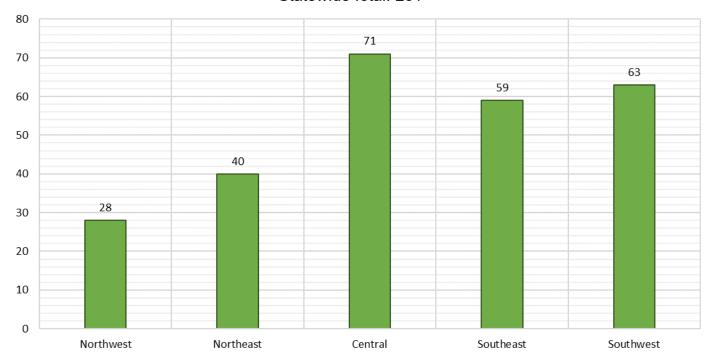

| 1,636  | -6.41%  | -2.21%  |
| Region 3- Central | 3,584  | 3,632  | 3,474  | -3.07%  | -4.35%  |
| Region 4- SE      | 1,708  | 1,662  | 1,633  | -4.39%  | -1.74%  |
| Region 5- SW      | 2,419  | 2,344  | 2,279  | -5.79%  | -2.77%  |
| Centralized Units | 3      | 0      | 2      | -33.33% | N/A     |
|                   |        |        |        |         |         |
| Statewide Total   | 10,558 | 10,328 | 10,040 | -4.91%  | -2.79%  |

**TANF Caseload: SFY-16 to Current** 



# NM Works Activity Placements on February 29, 2020 as reported by SL Start<sup>14</sup>



# Average Starting Hourly Wage of February 2020 TANF Employments as reported by SL Start<sup>15</sup>



# Number of New Employments in February 2020 by Region as reported by SL Start<sup>15</sup> Statewide Total: 261



## General Assistance Cases by Field Office<sup>6</sup>

|                                 |        |        |        | Percent | t Change |
|---------------------------------|--------|--------|--------|---------|----------|
|                                 |        |        |        | Feb-19- | Jan-20-  |
| Office                          | Feb-19 | Jan-20 | Feb-20 | Feb-20  | Feb-20   |
| Chaves County ISD               | 115    | 115    | 108    | -6.09%  | -6.09%   |
| Cibola County ISD               | 51     | 34     | 41     | -19.61% | 20.59%   |
| Colfax County ISD               | 22     | 22     | 21     | -4.55%  | -4.55%   |
| Curry County ISD                | 77     | 89     | 95     | 23.38%  | 6.74%    |
| East Dona Ana County ISD        | 105    | 105    | 101    | -3.81%