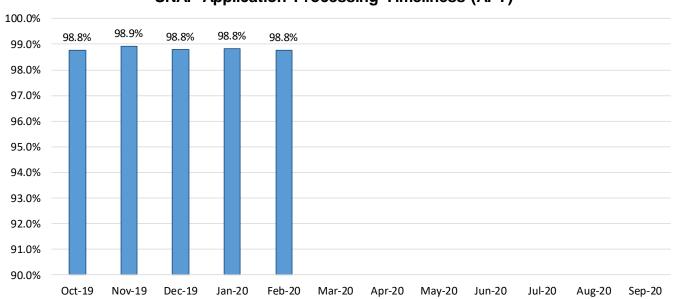

| 959      | 13         | 98.7%                |
|                    |                           |          | •          |                      |
| Statewide Total    | 6,612                     | 6,524    | 88         | 98.7%                |

#### **SNAP Expedite - Timeliness**



#### SNAP: Percentage of Applications Processed Timely 13

|     | Oct-19 | Nov-19 | Dec-19 | Jan-20 | Feb-20 | Mar-20 | Apr-20 | May-20 | Jun-20 | Jul-20 | Aug-20 | Sep-20 | Average |
|-----|--------|--------|--------|--------|--------|--------|--------|--------|--------|--------|--------|--------|---------|
| APT | 98.8%  | 98.9%  | 98.8%  | 98.8%  | 98.8%  |        |        |        |        |        |        |        | 98.8%   |

#### **SNAP Application Processing Timeliness (APT)**



## SNAP Non-Expedite: Percentage of Initial Applications Processed Timely by Field Office 13

|                     |        | Mok 79           | 82,    |                   |