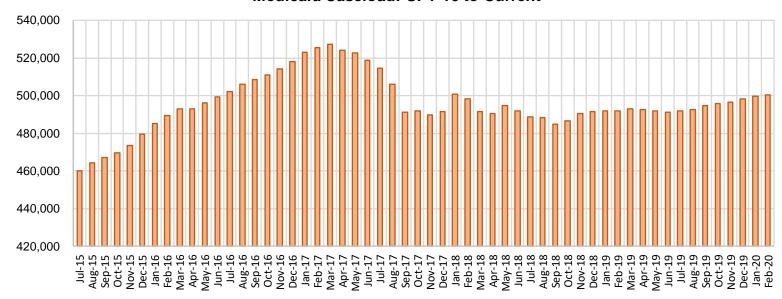

#### Medicaid Caseload: SFY-16 to Current

# Monthly Statistical Report February 2020

There were 830,165 individuals that received Medicaid in February 2020, a 0.1% decrease from one year ago. The count of Medicaid recipients has increased by 335, or 0.04%, since last month.