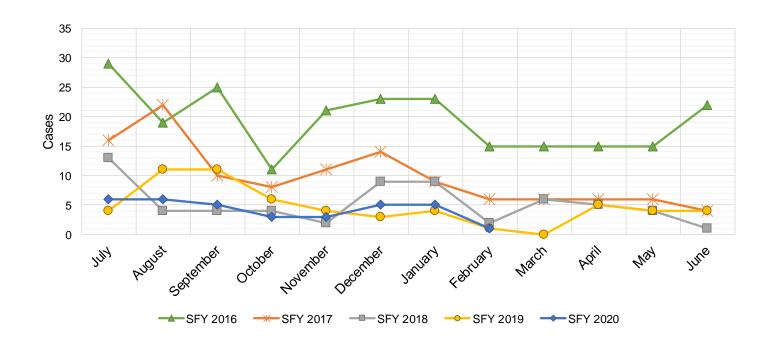

# Monthly Statistical Report February 2020

There were 830,165 individuals that received Medicaid in February 2020, a 0.1% decrease from one year ago. The count of Medicaid recipients has increased by 335, or 0.04%, since last month.