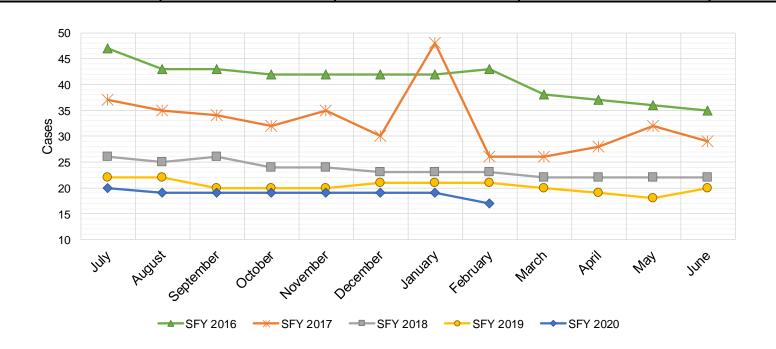

# Monthly Statistical Report February 2020

There were 830,165 individuals that received Medicaid in February 2020, a 0.1% decrease from one year ago. The count of Medicaid recipients has increased by 335, or 0.04%, since last month.