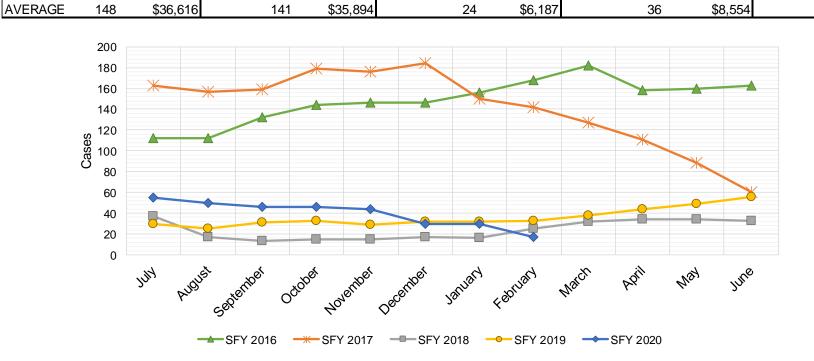

# Monthly Statistical Report February 2020

There were 830,165 individuals that received Medicaid in February 2020, a 0.1% decrease from one year ago. The count of Medicaid recipients has increased by 335, or 0.04%, since last month.