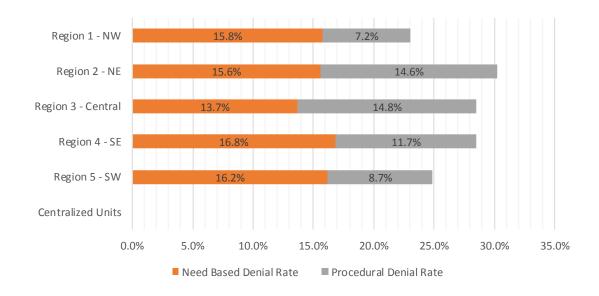

## Medicaid EDG Initial Disposition Rates by Region<sup>4,11,19</sup> February 2019

| Region             | Approval Rate | Denial Rate | Need Based<br>Denial Rate |       |
|--------------------|---------------|-------------|---------------------------|-------|
| Region 1 - NW      | 77.0%         | 23.0%       | 15.8%                     | 7.2%  |
| Region 2 - NE      | 70.9%         | 30.2%       | 15.6%                     | 14.6% |
| Region 3 - Central | 71.5%         | 28.5%       | 13.7%                     | 14.8% |
| Region 4 - SE      | 71.7%         | 28.5%       | 16.8%                     | 11.7% |
| Region 5 - SW      | 75.1%         | 24.9%       | 16.2%                     | 8.7%  |
| Centralized Units  |               |             |                           |       |

| Statewide Total | 73.0% | 27.2% | 15.3% | 11.9% |
|-----------------|-------|-------|-------|-------|