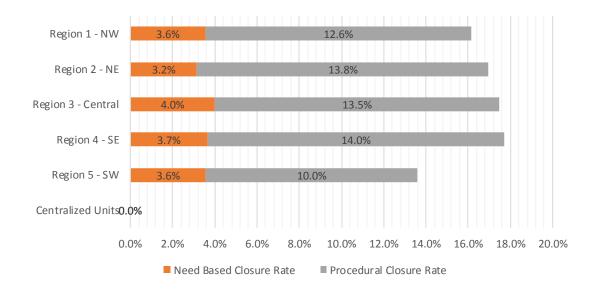

## Medicaid Renewal Disposition Counts by Field Office<sup>4,11</sup> February 2019

| Office                          | Approvals | Closures | Need Based<br>Closures | Procedural<br>Closures |
|---------------------------------|-----------|----------|------------------------|------------------------|
| Chaves County ISD               | 2,253     | 404      | 102                    | 302                    |
| Cibola County ISD               | 1,155     | 214      | 53                     | 161                    |
| Colfax County ISD               | 459       | 89       | 18                     | 71                     |
| Curry County ISD                | 2,281     | 393      | 77                     | 316                    |
| East Dona Ana County ISD        | 2,853     | 483      | 113                    | 370                    |
| Eddy Artesia County ISD         | 498       | 123      | 28                     | 95                     |
| Eddy Carlsbad County ISD        | 967       | 268      | 44                     | 224                    |
| Grant County ISD                | 1,007     | 152      | 35                     | 117                    |
| Guadalupe County ISD            | 207       | 38       | 8                      | 30                     |
| Hidalgo County ISD              |           |          |                        |                        |
| Lea County ISD                  | 2,070     | 506      | 85                     | 421                    |
| Lincoln County ISD              | 583       | 167      | 49                     | 118                    |
| Luna County ISD                 | 1,368     | 269      | 61                     | 208                    |
| McKinley County ISD             | 2,938     | 654      | 109                    | 545                    |
| Northeast Bernalillo County ISD | 5,295     | 1256     | 250                    | 1006                   |
| Northwest Bernalillo County ISD | 4,829     | 1035     | 209                    | 826                    |
| Otero County ISD                | 1,810     | 308      | 84                     | 224                    |
| Quay County ISD                 | 360       | 47       | 22                     | 25                     |
| Rio Arriba County ISD           | 1,660     | 419      | 74                     | 345                    |
| Roosevelt County ISD            |           |          |                        |                        |
| San Juan County ISD             | 4,573     | 957      | 204                    | 753                    |
| San Miguel County ISD           | 1,001     | 196      | 35                     | 161                    |
| Sandoval County ISD             | 3,784     | 654      | 104                    | 550                    |
| Santa Fe County ISD             | 3,333     | 742      | 142                    | 600                    |
| Sierra County ISD               | 869       | 120      | 55                     | 65                     |
| Socorro County ISD              | 674       | 107      | 37                     | 70                     |
| South Dona Ana ISD              | 3,403     | 489      | 157                    | 332                    |
| Southeast Bernalillo County ISD | 3,058     | 624      | 116                    | 508                    |
| Southwest Bernalillo County ISD | 6,632     | 1347     | 376                    | 971                    |
| Taos County ISD                 | 1,160     | 261      | 53                     | 208                    |
| Torrance County ISD             | 1,161     | 175      | 66                     | 109                    |
| Valencia North County ISD       | 2,918     | 473      | 99                     | 374                    |
| Valencia South County ISD       |           | _        | _                      |                        |
| West Dona Ana County ISD        | 3,255     | 452      | 119                    | 333                    |
| Centralized Units               |           |          |                        |                        |
| Statewide Total                 | 68,414    | 13,422   | 2,984                  | 10,438                 |