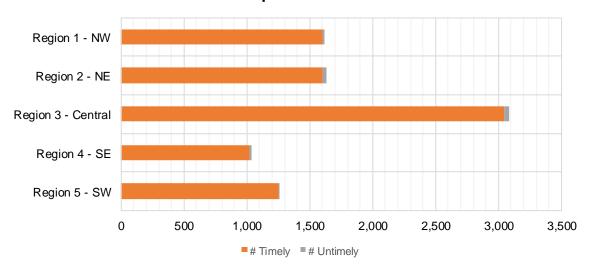

## Medicaid: Percentage of Initial EDG Approvals Processed Timely by Field Office 13,19

|                     |         |         |        | . / .                                  |                                        |        |          |       |        |                      |                                             |                                           | / &        |
|---------------------|---------|---------|--------|----------------------------------------|----------------------------------------|--------|----------|-------|--------|----------------------|---------------------------------------------|-------------------------------------------|------------|
|                     | Oct. 78 | Monday. | 0      | , \\\\\\\\\\\\\\\\\\\\\\\\\\\\\\\\\\\\ | , \\\\\\\\\\\\\\\\\\\\\\\\\\\\\\\\\\\\ | Mar.79 | A 201.70 | Mayer | S, Age | , 4 <sup>th</sup> 79 | A 40, 70, 70, 70, 70, 70, 70, 70, 70, 70, 7 | S. 20 20 20 20 20 20 20 20 20 20 20 20 20 | Average of |
| Cibola              | 100.0%  | 98.8%   | 96.8%  | 98.9%                                  | 99.5%                                  |        |          | ĺ     | ĺ      | ĺ                    |                                             |                                           | 98.8%      |
| McKinley            | 99.5%   | 99.4%   | 99.1%  | 99.3%                                  | 98.1%                                  |        |          |       |        |                      |                                             |                                           | 99.1%      |
| San Juan            | 98.9%   | 98.9%   | 99.2%  | 99.0%                                  | 99.3%                                  |        |          |       |        |                      |                                             |                                           | 99.1%      |
| Sierra              | 97.4%   | 99.3%   | 96.2%  | 99.2%                                  | 100.0%                                 |        |          |       |        |                      |                                             |                                           | 98.4%      |
| Socorro             | 100.0%  | 100.0%  | 100.0% | 99.3%                                  | 99.3%                                  |        |          |       |        |                      |                                             |                                           | 99.7%      |
| Valencia North      | 98.9%   | 99.2%   | 99.3%  | 99.8%                                  | 99.1%                                  |        |          |       |        |                      |                                             |                                           | 99.3%      |
| Valencia South      | 100.0%  | 100.0%  | 100.0% | 100.0%                                 | 100.0%                                 |        |          |       |        |                      |                                             |                                           | 100.0%     |
| NW Region 1 Total   | 99.1%   | 99.1%   | 99.0%  | 99.3%                                  | 99.0%                                  |        |          |       |        |                      |                                             |                                           | 99.1%      |
| Colfax              | 99.1%   | 97.4%   | 97.3%  | 96.2%                                  | 100.0%                                 |        |          |       |        |                      |                                             |                                           | 98.0%      |
| Guadalupe           | 96.8%   | 100.0%  | 100.0% | 100.0%                                 | 100.0%                                 |        |          |       |        |                      |                                             |                                           | 99.4%      |
| Quay                | 98.6%   | 100.0%  | 100.0% | 100.0%                                 | 98.0%                                  |        |          |       |        |                      |                                             |                                           | 99.3%      |
| Rio Arriba          | 99.7%   | 99.4%   | 98.9%  | 98.9%                                  | 98.6%                                  |        |          |       |        |                      |                                             |                                           | 99.1%      |
| San Miguel          | 99.7%   | 100.0%  | 99.3%  | 99.7%                                  | 100.0%                                 |        |          |       |        |                      |                                             |                                           | 99.7%      |
| Sandoval            | 98.2%   | 99.2%   | 98.6%  | 98.7%                                  | 99.7%                                  |        |          |       |        |                      |                                             |                                           | 98.9%      |
| Santa Fe            | 99.0%   | 99.0%   | 99.7%  | 99.2%                                  | 99.0%                                  |        |          |       |        |                      |                                             |                                           | 99.2%      |
| Taos                | 100.0%  | 98.8%   | 99.0%  | 100.0%                                 | 99.6%                                  |        |          |       |        |                      |                                             |                                           | 99.5%      |
| NE Region 2 Total   | 99.0%   | 99.2%   | 99.1%  | 99.0%                                  | 99.4%                                  |        |          |       |        |                      |                                             |                                           | 99.1%      |
| NE Bernalillo       | 97.5%   | 98.5%   | 98.5%  | 97.9%                                  | 98.5%                                  |        |          |       |        |                      |                                             |                                           | 98.2%      |
| NW Bernalillo       | 98.6%   | 99.5%   | 99.4%  | 98.7%                                  | 99.0%                                  |        |          |       |        |                      |                                             |                                           | 99.0%      |
| SE Bernalillo       | 98.4%   | 98.7%   | 98.7%  | 98.6%                                  | 98.7%                                  |        |          |       |        |                      |                                             |                                           | 98.6%      |
| SW Bernalillo       | 98.7%   | 97.9%   | 98.6%  | 97.6%                                  | 99.5%                                  |        |          |       |        |                      |                                             |                                           | 98.5%      |
| Torrance            | 99.3%   | 97.8%   | 99.6%  | 98.2%                                  | 96.9%                                  |        |          |       |        |                      |                                             |                                           | 98.4%      |
| Cen. Region 3 Total | 98.3%   | 98.6%   | 98.9%  | 98.2%                                  | 98.8%                                  |        |          |       |        |                      |                                             |                                           | 98.6%      |
| Chaves              | 99.5%   | 99.2%   | 98.3%  | 99.6%                                  | 99.8%                                  |        |          |       |        |                      |                                             |                                           | 99.3%      |
| Curry               | 98.5%   | 98.9%   | 99.1%  | 98.5%                                  | 98.5%                                  |        |          |       |        |                      |                                             |                                           | 98.7%      |
| Eddy Artesia        | 100.0%  | 97.7%   | 99.0%  | 98.6%                                  | 98.1%                                  |        |          |       |        |                      |                                             |                                           | 98.7%      |
| Eddy Carlsbad       | 98.0%   | 97.9%   | 99.6%  | 98.8%                                  | 97.0%                                  |        |          |       |        |                      |                                             |                                           | 98.3%      |
| Lea                 | 99.3%   | 99.5%   | 99.4%  | 99.4%                                  | 99.4%                                  |        |          |       |        |                      |                                             |                                           | 99.4%      |
| Lincoln             | 99.3%   | 99.5%   | 98.1%  | 98.7%                                  | 100.0%                                 |        |          |       |        |                      |                                             |                                           | 99.1%      |
| Roosevelt           | 100.0%  | 100.0%  | 100.0% | 100.0%                                 | 100.0%                                 |        |          |       |        |                      |                                             |                                           | 100.0%     |
| SE Region 4 Total   | 99.0%   | 99.0%   | 98.9%  | 99.1%                                  | 98.9%                                  |        |          |       |        |                      |                                             |                                           | 99.0%      |
| East Dona Ana       | 99.7%   | 97.3%   | 98.7%  | 99.0%                                  | 97.9%                                  |        |          |       |        |                      |                                             |                                           | 98.5%      |
| Grant               | 98.4%   | 99.2%   | 98.6%  | 98.9%                                  | 95.3%                                  |        |          |       |        |                      |                                             |                                           | 98.1%      |
| Luna                | 97.5%   | 100.0%  | 100.0% | 99.6%                                  | 100.0%                                 |        |          |       |        |                      |                                             |                                           | 99.4%      |
| Otero               | 98.4%   | 98.9%   | 99.1%  | 98.3%                                  | 99.3%                                  |        |          |       |        |                      |                                             |                                           | 98.8%      |
| South Dona Ana      | 99.6%   | 99.2%   | 99.1%  | 98.9%                                  | 99.6%                                  |        |          |       |        |                      |                                             |                                           | 99.3%      |
| West Dona Ana       | 98.9%   | 99.2%   | 100.0% | 98.9%                                  | 99.3%                                  |        |          |       |        |                      |                                             |                                           | 99.3%      |
| SW Region 5 Total   | 99.0%   | 98.8%   | 99.2%  | 98.9%                                  | 98.8%                                  |        |          |       |        |                      |                                             |                                           | 98.9%      |
| STATE TOTAL         | 98.8%   | 98.9%   | 99.0%  | 98.8%                                  | 98.9%                                  |        |          |       |        |                      |                                             |                                           | 98.9%      |