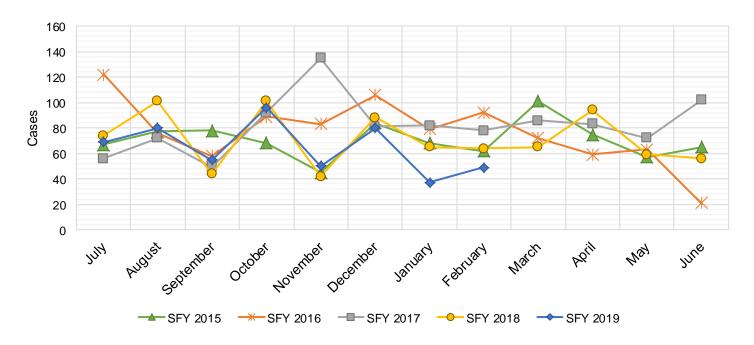

,383    | May-16 | 63    | \$182,241    | May-17 | 72    | \$232,836    | May-18 | 59    | \$155,406    | May-19 |        |              |
| Jun-15  | 65     | \$188,159    | Jun-16 | 21    | \$51,760     | Jun-17 | 102   | \$306,228    | Jun-18 | 56    | \$159,268    | Jun-19 |        |              |
|         |        |              |        |       |              |        |       |              |        |       |              |        |        | -            |
| TOTAL   | 847    | \$2,373,115  |        | 920   | \$2,895,525  |        | 988   | \$3,019,972  |        | 853   | \$2,686,001  |        | 516    | \$1,576,763  |
| AVERAGE | 71     | \$197,760    |        | 77    | \$241,294    |        | 82    | \$251,664    |        | 71    | \$223,833    |        | 65     | \$197,095    |



# Education Works Cases by Field Office<sup>6</sup>

|                                 |        |        |        | Percent | Change  |
|---------------------------------|--------|--------|--------|---------|---------|
|                                 |        |        |        | Feb-18- | Jan-19- |
| Office                          | Feb-18 | Jan-19 | Feb-19 | Feb-19  | Feb-19  |
| Chaves County ISD               | 2      | 0      | 0      | -100.0% | N/A     |
| Cibola County ISD               | 1      | 1      | 0      | -100.0% | -100.0% |
| Colfax County ISD               | 0      | 1      | 1      | N/A     | 0.0%    |
| Curry County ISD                | 5      | 3      | 3      | -40.0%  | 0.0%    |
| East Dona Ana County ISD        | 11     | 15     | 14     | 27.3%   | -6.7%