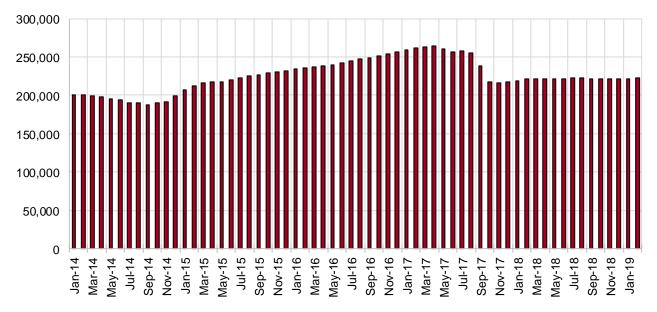

|--------------------|--------|--------|--------|---------|---------|
|                    |        |        |        | Feb-18- | Jan-19- |
| Region             | Feb-18 | Jan-19 | Feb-19 | Feb-19  | Feb-19  |
| Region 1 - NW      | 40,658 | 41,203 | 40,894 | 0.6%    | -0.7%   |
| Region 2 - NE      | 40,470 | 39,055 | 38,964 | -3.7%   | -0.2%   |
| Region 3 - Central | 73,601 | 74,892 | 74,475 | 1.2%    | -0.6%   |
| Region 4 - SE      | 26,301 | 25,863 | 25,597 | -2.7%   | -1.0%   |
| Region 5 - SW      | 41,192 | 41,067 | 40,889 | -0.7%   | -0.4%   |
| Centralized Units  | 43     | 10     | 12     | -72.1%  | 20.0%   |

| Statewide Total | 222,265 | 222,090 220,831 | -0.6% | -0.6% |
|-----------------|---------|-----------------|-------|-------|

**SNAP Caseload: SFY-14 to Current** 



# SNAP Initial Applications by Field Office<sup>4,11</sup> February 2019

| Office                          | Approved | Denied | Withdrawn | Total Cases<br>Processed |
|---------------------------------|----------|--------|-----------|--------------------------|
| Chaves County ISD               | 340      | 95     | 14        | 449                      |
| Cibola County ISD               | 138      | 39     | 4         | 181                      |
| Colfax County ISD               | 73       | 23     | 6         | 102                      |
| Curry County ISD                | 347      | 102    | 16        | 465                      |
| East Dona Ana County ISD        | 358      | 113    | 21        | 492                      |
| Eddy Artesia County ISD         | 85       | 25     | 2