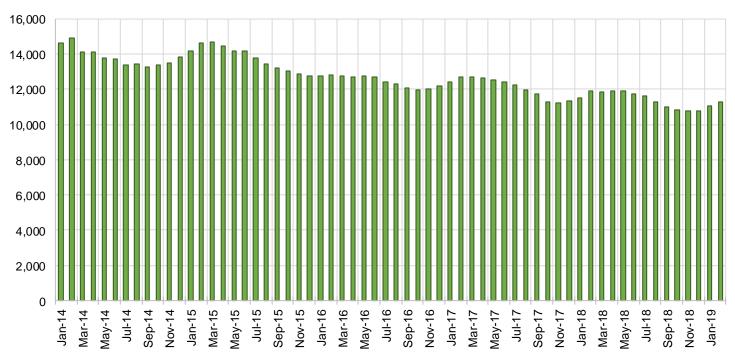

----------|--------|--------|--------|--------|---------|--|--|--|
| Region            | Feb-18 | Jan-19 | Feb-19 | Feb-19 | Feb-19  |  |  |  |
| Region 1- NW      | 1,157  | 1,115  | 1,096  | -5.3%  | -1.7%   |  |  |  |
| Region 2- NE      | 1,908  | 1,725  | 1,748  | -8.4%  | 1.3%    |  |  |  |
| Region 3- Central | 3,705  | 3,676  | 3,584  | -3.3%  | -2.5%   |  |  |  |
| Region 4- SE      | 1,959  | 1,756  | 1,708  | -12.8% | -2.7%   |  |  |  |
| Region 5- SW      | 2,560  | 2,476  | 2,419  | -5.5%  | -2.3%   |  |  |  |
| Centralized Units | 5      | 1      | 3      | -40.0% | 200.0%  |  |  |  |
|                   |        |        |        |        |         |  |  |  |
| Statewide Total   | 11,294 | 10,749 | 10,558 | -6.5%  | -1.8%   |  |  |  |

**TANF Caseload: SFY-14 to Current** 



# NM Works Activity Placements on February 28, 2019 as reported by SL Start<sup>14</sup>



# Average Starting Hourly Wage of February 2019 TANF Employments as reported by SL Start<sup>15</sup>



# Number of New Employments in February 2019 by Region as reported by SL Start<sup>15</sup> Statewide Total: 177



### General Assistance Cases by Field Office<sup>6</sup>

|                                 |        |        |        | Percent | Change  |
|---------------------------------|--------|--------|--------|---------|---------|
|                                 |        |        |        | Feb-18- | Jan-19- |
| Office                          | Feb-18 | Jan-19 | Feb-19 | Feb-19  | Feb-19  |
| Chaves County ISD               | 134    | 116    | 115    | -14.2%  | -0.9%   |
| Cibola Cou