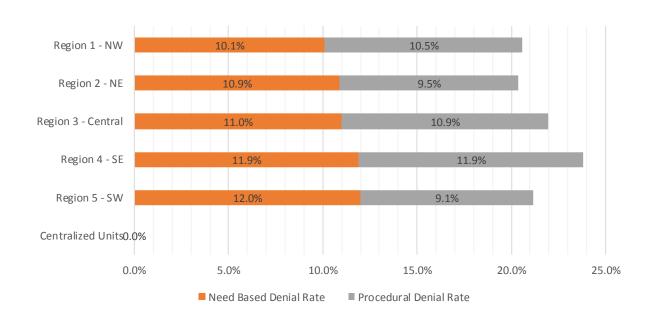

## Medicaid EDG Initial Disposition Rates by Region<sup>4,11,19</sup> February 2019

| Region             | Approval Rate | Denial Rate | Need Based<br>Denial Rate |       |
|--------------------|---------------|-------------|---------------------------|-------|
| Region 1 - NW      | 77.0%         | 23.0%       | 15.8%                     | 7.2%  |
| Region 2 - NE      | 70.9%         | 30.2%       | 15.6%                     | 14.6% |
| Region 3 - Central | 71.5%         | 28.5%       | 13.7%                     | 14.8% |
| Region 4 - SE      | 71.7%         | 28.5%       | 16.8%                     | 11.7% |
| Region 5 - SW      | 75.1%         | 24.9%       | 16.2%                     | 8.7%  |
| Centralized Units  |               |             |                           |       |

| Statewide Total | 73.0% | 27.2% | 15.3% | 11.9% |
|-----------------|-------|-------|-------|-------|