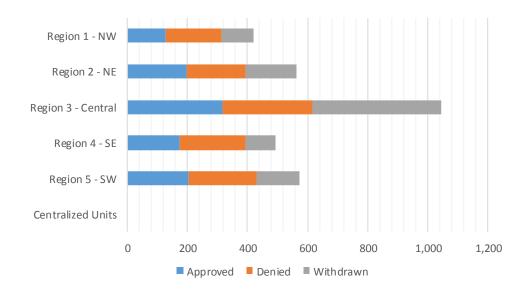

# Medicaid Initial Applications by Field Office<sup>4,11</sup> February 2019

|                                 | Approved | Denied | Withdrawn   | Total Cases |
|---------------------------------|----------|--------|-------------|-------------|
| Office                          | прріоточ | Domoa  | Williamawii | Processed   |
| Chaves County ISD               | 243      | 91     | 9           | 343         |
| Cibola County ISD               | 123      | 30     | 1           | 154         |
| Colfax County ISD               | 60       | 17     | 4           | 81          |
| Curry County ISD                | 287      | 73     | 14          | 374         |
| East Dona Ana County ISD        | 337      | 78     | 14          | 429         |
| Eddy Artesia County ISD         | 62       |        |             | 62          |
| Eddy Carlsbad County ISD        | 142      | 54     | 10          | 206         |
| Grant County ISD                | 111      | 30     | 5           | 146         |
| Guadalupe County ISD            | 16       |        |             | 16          |
| Hidalgo County ISD              |          |        |             | 0           |
| Lea County ISD                  | 254      | 88     | 9           | 351         |
| Lincoln County ISD              | 72       | 29     | 4           | 105         |
| Luna County ISD                 | 128      | 32     | 6           | 166         |
| McKinley County ISD             | 333      | 75     | 10          | 418         |
| Northeast Bernalillo County ISD | 720      | 282    | 43          | 1,045       |
| Northwest Bernalillo County ISD | 657      | 225    | 32          | 914         |
| Otero County ISD                | 201      | 40     | 7           | 248         |
| Quay County ISD                 | 35       | 7      | 1           | 43          |
| Rio Arriba County ISD           | 162      | 47     | 10          | 219         |
| Roos evelt County ISD           | 2        |        |             | 2           |
| San Juan County ISD             | 492      | 127    | 14          | 633         |
| San Miguel County ISD           | 194      | 37     | 11          | 242         |
| Sandoval County ISD             | 402      | 116    | 23          | 541         |
| Santa Fe County ISD             | 359      | 169    | 16          | 544         |
| Sierra County ISD               | 78       | 19     | 3           | 100         |
| Socorro County ISD              | 87       | 17     | 2           | 106         |
| South Dona Ana ISD              | 248      | 74     | 6           | 328         |
| Southeast Bernalillo County ISD | 543      | 189    | 20          | 752         |
| Southwest Bernalillo County ISD | 605      | 167    | 33          | 805         |
| Taos County ISD                 | 156      | 54     | 5           | 215         |
| Torrance County ISD             | 138      | 41     | 5           | 184         |
| Valencia North County ISD       | 233      | 68     | 9           | 310         |
| Valencia South County ISD       | 1        |        |             | 1           |
| West Dona Ana County ISD        | 313      | 75     | 8           | 396         |
| Centralized Units               |          |        |             | 0           |
| Statewide Total                 | 7,794    | 2,351  | 334         | 10,479      |

### Medicaid Initial Applications by Region<sup>4,11</sup> February 2019

|                    | Approved | Denied | Withdrawn | Total Cases<br>Processed |
|--------------------|----------|--------|-----------|--------------------------|
| Region             |          |        |           |                          |
| Region 1 - NW      | 1,347    | 336    | 39        | 1,722                    |
| Region 2 - NE      | 1,384    | 447    | 70        | 1,901                    |
| Region 3 - Central | 2,663    | 904    | 133       | 3,700                    |
| Region 4 - SE      | 1,062    | 335    | 46        | 1,443                    |
| Region 5 - SW      | 1,338    | 329    | 46        | 1,713                    |
| Centralized Units  | 0        | 0      | 0         | 0                        |

| Statewide Total  | 7.794 | 2.351 | 334 | 10.479  |
|------------------|-------|-------|-----|---------|
| Clate Wide Total | 7,701 | 2,001 | 557 | 10, 170 |