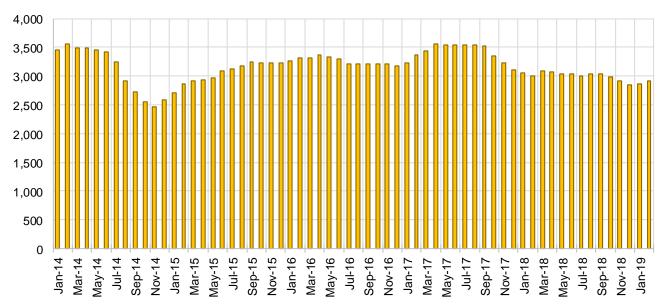

>Feb-19 | Jan-19-<br>Feb-19 |
| Region 1 - NW      | 408    | 413    | 412   | 1.0%              |                   |
| Region 2 - NE      | 534    | 485    | 474   | -11.2%            | -2.3%             |
| Region 3 - Central | 1,092  | 947    | 942   | -13.7%            | -0.5%             |
| Region 4 - SE      | 417    | 389    | 384   | -7.9%             | -1.3%             |
| Region 5 - SW      | 592    | 505    | 513   | -13.3%            | 1.6%              |
| Centralized Units  | 0      | 0      | 0     | N/A               | N/A               |
|                    |        |        |       |                   |                   |
| Statewide Total    | 3,043  | 2,739  | 2,725 | -10.5%            | -0.5%             |

#### **General Assistance Caseload: SFY-14 to Current**



# General Assistance Interim Assistance Reimbursements 16

|         | SFY 20 | 15           |        | SFY 2 | 2016         |        | SFY 2 | 017          |        | SFY 2 | 018          |        | SFY 20 | 19           |
|---------|--------|--------------|--------|-------|--------------|--------|-------|--------------|--------|-------|--------------|--------|--------|--------------|
|         | Cases  | Expenditures |        | Cases | Expenditures |        | Cases | Expenditures |        | Cases | Expenditures |        | Cases  | Expenditures |
| Jul-14  | 67     | \$144,679    | Jul-15 | 122   | \$342,648    | Jul-16 | 56    | \$164,970    | Jul-17 | 74    | \$241,438    | Jul-18 | 69     | \$228,333    |
| Aug-14  | 77     | \$244,233    | Aug-15 | 76    | \$245,236    | Aug-16 | 72