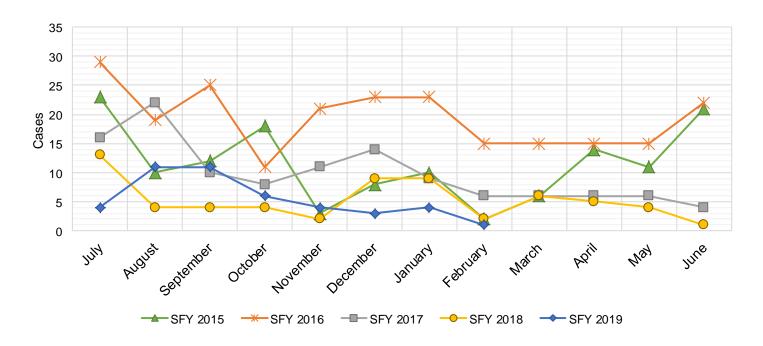

y-19 |        |                  |
| Jun-15  | 21      | \$40,039        | Jun-16 | 22     | \$43,000            | Jun-17 | 4      | \$13,500         | Jun-18 | 1      | \$5,389          | Jun-19 |        |                  |
|         |         |                 |        |        |                     |        |        |                  |        |        |                  |        |        |                  |
| TOTAL   | 138     | \$266,081       |        | 233    | \$458,711           |        | 118    | \$240,929        |        | 63     | \$160,847        |        | 44     | \$70,756         |
| AVERAGE | 12      | \$22,173        |        | 19     | \$38,226            |        | 10     | \$20,077         |        | 5      | \$13,404         |        | 6      | \$8,845          |



# Cash Assistance Applications by Field Office<sup>4,11</sup> February 2019

| Office                          | Approved | Denied | Withdrawn | Total Cases<br>Processed |
|---------------------------------|----------|--------|-----------|--------------------------|
| Chaves County ISD               | 36       | 63     | 17        | 116                      |
| Cibola County ISD               | 12       | 20     | 3         | 35                       |
| Colfax County ISD               | 12       | 16     | 5         | 33                       |
| Curry County ISD                | 69       | 57     | 31        | 157                      |
| East Dona Ana County ISD        | 43       | 81     | 18        | 142                      |
| Eddy Artesia County ISD         | 10       | 7      |