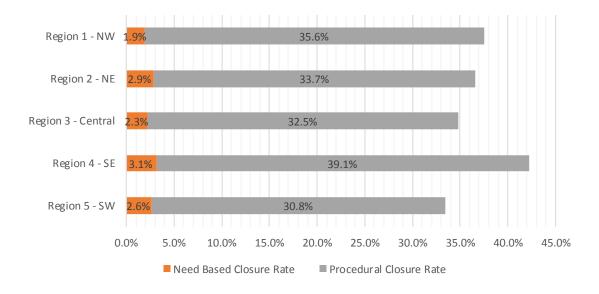

## Medicaid EDG Initial Disposition Rates by Region<sup>4,11,19</sup> February 2019

| Region             | Approval Rate | Denial Rate | Need Based<br>Denial Rate |       |
|--------------------|---------------|-------------|---------------------------|-------|
| Region 1 - NW      | 77.0%         | 23.0%       | 15.8%                     | 7.2%  |
| Region 2 - NE      | 70.9%         | 30.2%       | 15.6%                     | 14.6% |
| Region 3 - Central | 71.5%         | 28.5%       | 13.7%                     | 14.8% |
| Region 4 - SE      | 71.7%         | 28.5%       | 16.8%                     | 11.7% |
| Region 5 - SW      | 75.1%         | 24.9%       | 16.2%                     | 8.7%  |
| Centralized Units  |               |             |                           |       |