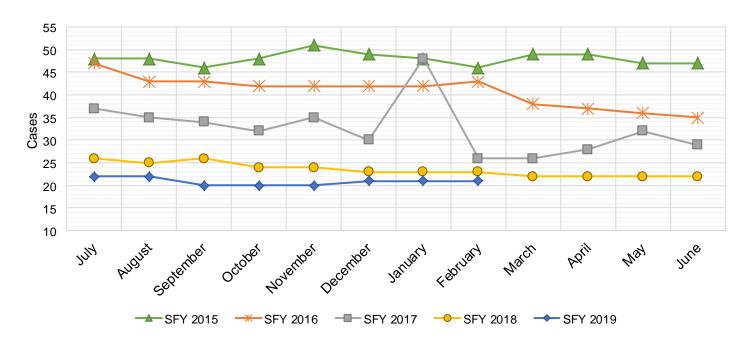

| May-19 |        |                 |
| Jun-15  | 47     | \$5,300         | Jun-16 | 35     | \$3,500            | Jun-17 | 29     | \$2,900          | Jun-18 | 22     | \$2,200          | Jun-19 |        |                 |
|         |        |                 |        |        |                    |        |        |                  |        |        |                  |        |        | •               |
| TOTAL   | 576    | \$59,400        | •      | 490    | \$50,000           |        | 392    | \$39,200         |        | 282    | \$28,700         |        | 167    | \$16,700        |
| AVERAGE | 48     | \$4,950         |        | 41     | \$4,167            |        | 33     | \$3,267          |        | 24     | \$2,392          |        | 21     | \$2,088         |



### **TANF Diversion Payments**

| 5       | SFY 201 | 5 <sup>12</sup> |        | SFY 20 | )16 <sup>12,9</sup> |        | SFY 20 | 017 <sup>9</sup> |        | SFY 20 | 018 <sup>9</sup> |        | SFY 20 | )19 <sup>9</sup> |
|---------|---------|-----------------|--------|--------|---------------------|--------|--------|------------------|--------|--------|------------------|--------|--------|------------------|
|         | Cases   | Expenditures    |        | Cases  | Expenditures        |        | Cases  | Expenditures     |        | Cases  | Expenditures     |        | Cases  | Expenditures     |
| Jul-14  | 23      | \$48,098        | Jul-15 | 29     | \$62,074            | Jul-16 | 16     | \$30,843         | Jul-17 | 13     | \$26,500         | Jul-18 | 4      | \$3,000          |
|