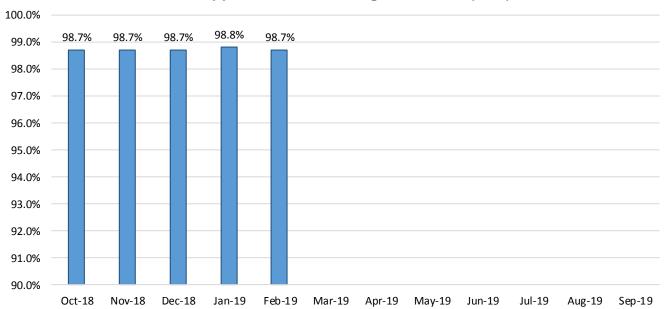

## Medicaid: Percentage of Initial EDG Approvals Processed Timely by Field Office 13,19

|                     |         |         |        | . / .                                  |                                        |        |          |       |        |                      |                                             |                                           | / &        |
|---------------------|---------|---------|--------|----------------------------------------|----------------------------------------|--------|----------|-------|--------|----------------------|---------------------------------------------|-------------------------------------------|------------|
|                     | Oct. 78 | Monday. | 0      | , \\\\\\\\\\\\\\\\\\\\\\\\\\\\\\\\\\\\ | , \\\\\\\\\\\\\\\\\\\\\\\\\\\\\\\\\\\\ | Mar.79 | A 201.70 | Mayer | S, Age | , 4 <sup>th</sup> 79 | A 40, 70, 70, 70, 70, 70, 70, 70, 70, 70, 7 | S. 20 20 20 20 20 20 20 20 20 20 20 20 20 | Average of |
| Cibola              | 100.0%  | 98.8%   | 96.8%  | 98.9%                                  | 99.5%                                  |        |          | ĺ     | ĺ      | ĺ                    |                                             |                                           | 98.8%      |
| McKinley            | 99.5%   | 99.4%   | 99.1%  | 99.3%                                  | 98.1%                                  |        |          |       |        |                      |                                             |                                           | 99.1%      |
| San Juan            | 98.9%   | 98.9%   | 99.2%  | 99.0%                                  | 99.3%                                  |        |          |       |        |                      |                                             |                                           | 99.1%      |
| Sierra              | 97.4%   | 99.3%   | 96.2%  | 99.2%                                  | 100.0%                                 |        |          |       |        |                      |                                             |                                           | 98.4%      |
| Socorro             | 100.0%  | 100.0%  | 100.0% | 99.3%                                  | 99.3%                                  |        |          |       |        |                      |                                             |                                           | 99.7%      |
| Valencia North      | 98.9%   | 99.2%   | 99.3%  | 99.8%                                  | 99.1%                                  |        |          |       |        |                      |                                             |                                           | 99.3%      |
| Valencia South      | 100.0%  | 100.0%  | 100.0% | 100.0%                                 | 100.0%                                 |        |          |       |        |                      |                                             |                                           | 100.0%     |
| NW Region 1 Total   | 99.1%   | 99.1%   | 99.0%  | 99.3%                                  | 99.0%                                  |        |          |       |        |                      |                                             |                                           | 99.1%      |
| Colfax              | 99.1%   | 97.4%   | 97.3%  | 96.2%                                  | 100.0%                                 |        |          |       |        |                      |                                             |                                           | 98.0%      |
| Guadalupe           | 96.8%   | 100.0%  | 100.0% | 100.0%                                 | 100.0%                                 |        |          |       |        |                      |                                             |                                           | 99.4%      |
| Quay                | 98.6%   | 100.0%  | 100.0% | 100.0%                                 | 98.0%                                  |        |          |       |        |                      |                                             |                                           | 99.3%      |
| Rio Arriba          | 99.7%   | 99.4%   | 98.9%  | 98.9%                                  | 98.6%                                  |        |          |       |        |                      |                                             |                                           | 99.1%      |
| San Miguel          | 99.7%   | 100.0%  | 99.3%  | 99.7%                                  | 100.0%                                 |        |          |       |        |                      |                                             |                                           | 99.7%      |
| Sandoval            | 98.2%   | 99.2%   | 98.6%  | 98.7%                                  | 99.7%                                  |        |          |       |        |                      |                                             |                                           | 98.9%      |
| Santa Fe            | 99.0%   | 99.0%   | 99.7%  | 99.2%                                  | 99.0%                                  |        |          |       |        |                      |                                             |                                           | 99.2%      |
| Taos                | 100.0%  | 98.8%   | 99.0%  | 100.0%                                 | 99.6%                                  |        |          |       |        |                      |                                             |                                           | 99.5%      |
| NE Region 2 Total   | 99.0%   | 99.2%   | 99.1%  | 99.0%                                  | 99.4%                                  |        |          |       |        |                      |                                             |                                           | 99.1%      |
| NE Bernalillo       | 97.5%   | 98.5%   | 98.5%  | 97.9%                                  | 98.5%                                  |        |          |       |        |                      |                                             |                                           | 98.2%      |
| NW Bernalillo       | 98.6%   | 99.5%   | 99.4%  | 98.7%                                  | 99.0%                                  |        |          |       |        |                      |                                             |                                           | 99.0%      |
| SE Bernalillo       | 98.4%   | 98.7%   | 98.7%  | 98.6%                                  | 98.7%                                  |        |          |       |        |                      |                                             |                                           | 98.6%      |
| SW Bernalillo       | 98.7%   | 97.9%   | 98.6%  | 97.6%                                  | 99.5%                                  |        |          |       |        |                      |                                             |                                           | 98.5%      |
| Torrance            | 99.3%   | 97.8%   | 99.6%  | 98.2%                                  | 96.9%                                  |        |          |       |        |                      |                                             |                                           | 98.4%      |
| Cen. Region 3 Total | 98.3%   | 98.6%   | 98.9%  | 98.2%                                  | 98.8%                                  |        |          |       |        |                      |                                             |                                           | 98.6%      |
| Chaves              | 99.5%   | 99.2%   | 98.3%  | 99.6%                                  | 99.8%                                  |        |          |       |        |                      |                                             |                                           | 99.3%      |
| Curry               | 98.5%   | 98.9%   | 99.1%  | 98.5%                                  | 98.5%                                  |        |          |       |        |                      |                                             |                                           | 98.7%      |
| Eddy Artesia        | 100.0%  | 97.7%   | 99.0%  | 98.6%                                  | 98.1%                                  |        |          |       |        |                      |                                             |                                           | 98.7%      |
| Eddy Carlsbad       | 98.0%   | 97.9%   | 99.6%  | 98.8%                                  | 97.0%                                  |        |          |       |        |                      |                                             |                                           | 98.3%      |
| Lea                 | 99.3%   | 99.5%   | 99.4%  | 99.4%                                  | 99.4%                                  |        |          |       |        |                      |                                             |                                           | 99.4%      |
| Lincoln             | 99.3%   | 99.5%   | 98.1%  | 98.7%                                  | 100.0%                                 |        |          |       |        |                      |                                             |                                           | 99.1%      |
| Roosevelt           | 100.0%  | 100.0%  | 100.0% | 100.0%                                 | 100.0%                                 |        |          |       |        |                      |                                             |                                           | 100.0%     |
| SE Region 4 Total   | 99.0%   | 99.0%   | 98.9%  | 99.1%                                  | 98.9%                                  |        |          |       |        |                      |                                             |                                           | 99.0%      |
| East Dona Ana       | 99.7%   | 97.3%   | 98.7%  | 99.0%                                  | 97.9%                                  |        |          |       |        |                      |                                             |                                           | 98.5%      |
| Grant               | 98.4%   | 99.2%   | 98.6%  | 98.9%                                  | 95.3%                                  |        |          |       |        |                      |                                             |                                           | 98.1%      |
| Luna                | 97.5%   | 100.0%  | 100.0% | 99.6%                                  | 100.0%                                 |        |          |       |        |                      |                                             |                                           | 99.4%      |
| Otero               | 98.4%   | 98.9%   | 99.1%  | 98.3%                                  | 99.3%                                  |        |          |       |        |                      |                                             |                                           | 98.8%      |
| South Dona Ana      | 99.6%   | 99.2%   | 99.1%  | 98.9%                                  | 99.6%                                  |        |          |       |        |                      |                                             |                                           | 99.3%      |
| West Dona Ana       | 98.9%   | 99.2%   | 100.0% | 98.9%                                  | 99.3%                                  |        |          |       |        |                      |                                             |                                           | 99.3%      |
| SW Region 5 Total   | 99.0%   | 98.8%   | 99.2%  | 98.9%                                  | 98.8%                                  |        |          |       |        |                      |                                             |                                           | 98.9%      |
| STATE TOTAL         | 98.8%   | 98.9%   | 99.0%  | 98.8%                                  | 98.9%                                  |        |          |       |        |                      |                                             |                                           | 98.9%      |