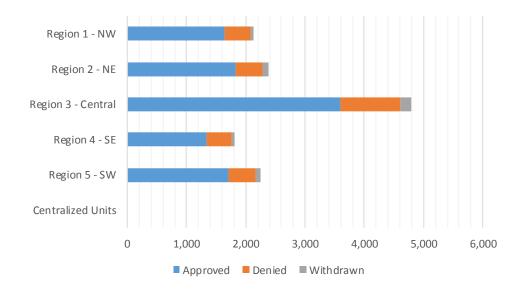

### Medicaid Initial Applications by Region<sup>4,11</sup> February 2019

|                    | Approved | Denied | Withdrawn | Total Cases<br>Processed |
|--------------------|----------|--------|-----------|--------------------------|
| Region             |          |        |           |                          |
| Region 1 - NW      | 1,347    | 336    | 39        | 1,722                    |
| Region 2 - NE      | 1,384    | 447    | 70        | 1,901                    |
| Region 3 - Central | 2,663    | 904    | 133       | 3,700                    |
| Region 4 - SE      | 1,062    | 335    | 46        | 1,443                    |
| Region 5 - SW      | 1,338    | 329    | 46        | 1,713                    |
| Centralized Units  | 0        | 0      | 0         | 0                        |

| Statewide Total  | 7.794 | 2.351 | 334 | 10.479  |
|------------------|-------|-------|-----|---------|
| Clate Wide Total | 7,701 | 2,001 | 557 | 10, 170 |