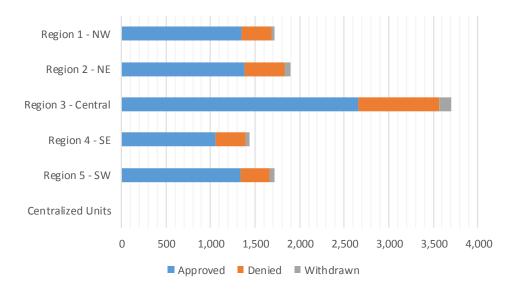

### Medicaid Initial Applications by Region<sup>4,11</sup> February 2019

|                    | Approved | Denied | Withdrawn | Total Cases<br>Processed |
|--------------------|----------|--------|-----------|--------------------------|
| Region             |          |        |           |                          |
| Region 1 - NW      | 1,347    | 336    | 39        | 1,722                    |
| Region 2 - NE      | 1,384    | 447    | 70        | 1,901                    |
| Region 3 - Central | 2,663    | 904    | 133       | 3,700                    |
| Region 4 - SE      | 1,062    | 335    | 46        | 1,443                    |
| Region 5 - SW      | 1,338    | 329    | 46        | 1,713                    |
| Centralized Units  | 0        | 0      | 0         | 0                        |

| Statewide Total  | 7.794 | 2.351 | 334 | 10.479  |
|------------------|-------|-------|-----|---------|
| Clate Wide Total | 7,701 | 2,001 | 557 | 10, 170 |