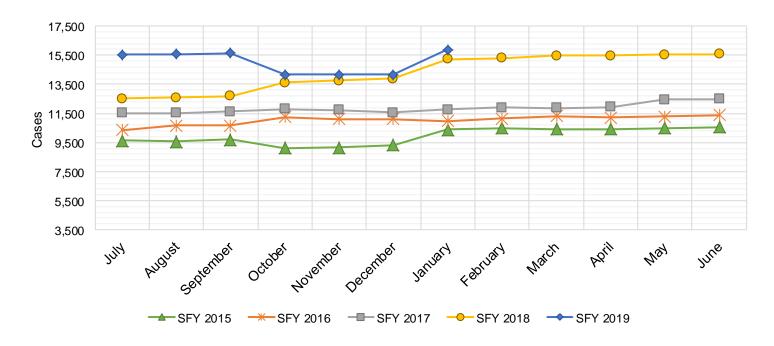

-19                |         |              |
|         |                        |              |                          |         |              |                       |         |              |                       |         |              |                       |         |              |
| TOTAL   | 119,282                | \$979,850    |                          | 132,532 | \$1,109,455  |                       | 142,182 | \$1,151,662  |                       | 171,651 | \$1,482,874  |                       | 105,144 | \$940,955    |
| AVERAGE | 9,940                  | \$81,654     |                          | 11,044  | \$92,455     |                       | 11,849  | \$95,972     |                       | 14,304  | \$123,573    |                       | 15,021  | \$134,422    |



# TANF Cases by Field Office<sup>6</sup>

|                                 |        |        |        | Percent | Change  |
|---------------------------------|--------|--------|--------|---------|---------|
|                                 |        |        |        | Feb-18- | Jan-19- |
| Office                          | Feb-18 | Jan-19 | Feb-19 | Feb-19  | Feb-19  |
| Chaves County ISD               | 507    | 399    | 391    | -22.9%  | -2.0%   |
| Cibola County ISD               | 149    | 150    | 143    | -4.0%   | -4.7%   |
| Colfax County ISD               | 74     | 84     | 81     | 9.5%    | -3.6%   |
| Curry County ISD                | 691    | 654    | 661    | -4.3%   | 1.1%    |
| East Dona Ana County ISD        | 475    | 434    | 422    | -11.2%  | -2.8%   |
| Eddy Ar