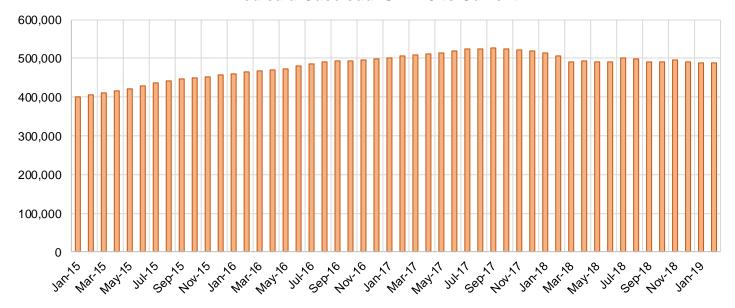

|  |
|         | 90,733<br>92,247<br>164,848<br>61,293<br>89,244 | 90,733 88,738<br>92,247 87,951<br>164,848 166,950<br>61,293 60,360<br>89,244 87,930 | 90,733     88,738     88,699       92,247     87,951     87,875       164,848     166,950     166,931       61,293     60,360     60,404       89,244     87,930     88,040 | Feb-18         Jan-19         Feb-19         Feb-19           90,733         88,738         88,699         -2.2%           92,247         87,951         87,875         -4.7%           164,848         166,950         166,931         1.3%           61,293         60,360         60,404         -1.5%           89,244         87,930         88,040         -1.3% |  |  |  |  |

Statewide Total 498,369 491,933 491,952 -1.3% 0.0%

#### **Medicaid Caseload: SFY-15 to Current**



# Medicaid Initial Applications by Field Office<sup>4,11</sup> February 2019

|                                 | Approved | Denied | Withdrawn   | Total Cases |
|---------------------------------|----------|--------|-------------|-------------|
| Office                          | прріоточ | Domoa  | Williamawii | Processed   |
| Chaves County ISD               | 243      | 91     | 9           | 343         |
| Cibola County ISD               | 123      | 30     | 1           | 154         |
| Colfax County ISD               | 60       | 17     | 4           | 81          |
| Curry County ISD                | 287      | 73     | 14          | 374         |
| East Dona Ana County ISD        | 337      | 78     | 14          | 429         |
| Eddy Artesia County ISD         | 62       |