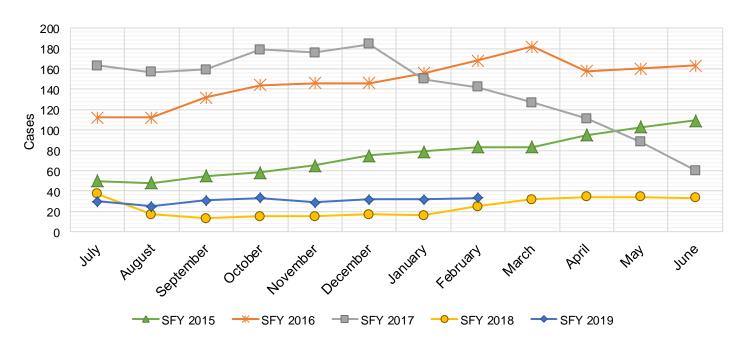

| May-16 | 160                 | \$38,332             | May-17 | 88     | \$23,343          | May-18 | 34     | \$8,939           | May-19 |        |                   |
| Jun-15  | 109     | \$27,958        | Jun-16 | 163                 | \$39,856             | Jun-17 | 60     | \$15,538          | Jun-18 | 33     | \$8,513           | Jun-19 |        |                   |
| TOTAL   | 903     | \$223,323       |        | 1,779               | \$439,397            |        | 1,696  | \$430,732         |        | 288    | \$74,249          |        | 245    | \$57,457          |
| AVERAGE | 75      |                 |        | 148                 | •                    |        | 141    | \$35,894          |        | 24     | \$6,187           |        | 31     | \$7,182           |



#### **State Supplement for Residential Care**

| S       | FY 201 | 5 <sup>12</sup> |        | SFY 20 | 16 <sup>12,9</sup> |        | SFY 20 | )17 <sup>9</sup> |        | SFY 20 | D18 <sup>9</sup> |        | SFY 20 | 19 <sup>9</sup> |
|---------|--------|-----------------|--------|--------|--------------------|--------|--------|------------------|--------|--------|------------------|--------|--------|-----------------|
|         | Cases  | Expenditures    |        | Cases  | Expenditures       |        | Cases  | Expenditures     |        | Cases  | Expenditures     |        | Cases  | Expenditures    |
| Jul-14  | 48     | \$4,700         | Jul-15 | 47     | \$4,700            | Jul-16 | 37     | \$3,700          | Jul-17 | 26     | \$2,700          | Jul-18 | 22     | \$2,200