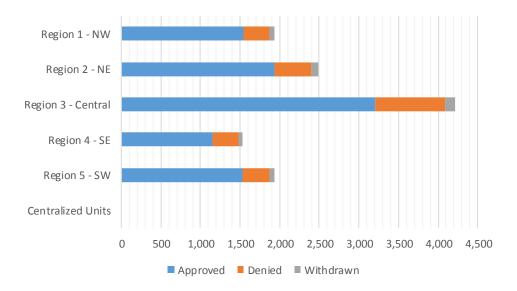

# Medicaid Initial Applications by Region<sup>4,11</sup> December 2018

|                    | Approved | Denied | Withdrawn | Total Cases<br>Processed |
|--------------------|----------|--------|-----------|--------------------------|
| Region             |          |        |           |                          |
| Region 1 - NW      | 1,541    | 335    | 61        | 1,937                    |
| Region 2 - NE      | 1,933    | 470    | 79        | 2,482                    |
| Region 3 - Central | 3,201    | 887    | 120       | 4,208                    |
| Region 4 - SE      | 1,148    | 329    | 49        | 1,526                    |
| Region 5 - SW      | 1,531    | 335    | 62        | 1,928                    |
| Centralized Units  | 0        | 0      | 0         | 0                        |