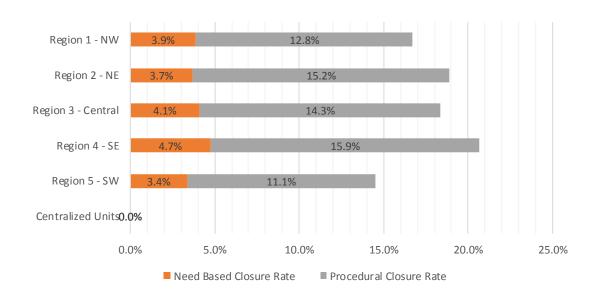

on 2 - NE      | 81.1%         | 18.9%        | 3.7%                       | 15.2%                         |
| Region 3 - Central | 81.6%         | 18.4%        | 4.1%                       | 14.3%                         |
| Region 4 - SE      | 79.3%         | 20.7%        | 4.7%                       | 15.9%                         |
| Region 5 - SW      | 85.5%         | 14.5%        | 3.4%                       | 11.1%                         |
| Centralized Units  |               |              |                            |                               |
|                    | •             |              | •                          | •                             |
| Statewide Total    | 82.3%         | 17.7%        | 3.9%                       | 13.7%                         |



|                          |        | N       | ledicaid: I | Percentag | e of Appro | ved Rene | wal EDGs | Processed | by Certific | cation Date | <sup>11</sup> |         |           |
|--------------------------|--------|---------|-------------|-----------|------------|----------|----------|-----------|-------------|-------------|---------------|---------|-----------|
|                          | Och.78 | Mor. 78 | O8c.78      | Jan. 19   | Feb.79     | Mar.79   | 40r.70   | M34.73    | Jun. 19     | Jul. 79     | Aug. 73       | Sep. 79 | 4 ke, 20e |
| Cibola                   | 99.7%  | 97.1%   | 97.8%       |           |            |          |          | ĺ         |             |             |               |         | 98.2%     |
| McKinley                 | 99.4%  | 97.5%   | 98