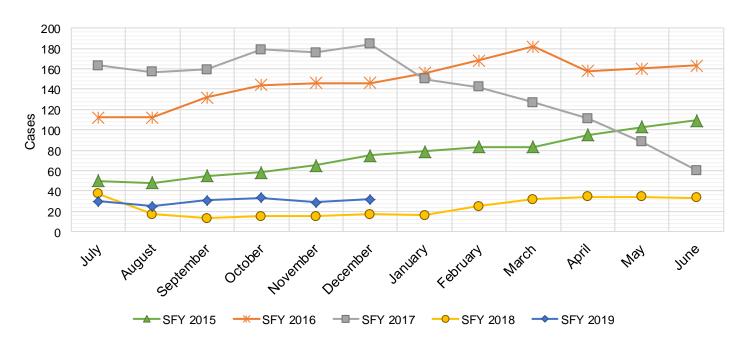

| Jun-16 | 163                 | \$39,856             | Jun-17 | 60     | \$15,538          | Jun-18 | 33     | \$8,513           | Jun-19 |        |                   |
|         |        |                 |        |                     |                      |        |        |                   |        |        |                   |        |        |                   |
| TOTAL   | 903    | \$223,323       | •      | 1,779               | \$439,397            |        | 1,696  | \$430,732         |        | 288    | \$74,249          |        | 180    | \$41,448          |
| AVERAGE | 75     | \$18,610        |        | 148                 | \$36,616             |        | 141    | \$35,894          |        | 24     | \$6,187           |        | 30     | \$6,908           |



#### **State Supplement for Residential Care**

| 5       | SFY 2015 <sup>1</sup> | 12          |        | SFY 20 | <b>16</b> <sup>12,9</sup> |        | SFY 20 | )17 <sup>9</sup> |        | SFY 20 | 018 <sup>9</sup> |        | SFY 20 | 19 <sup>9</sup> |
|---------|-----------------------|-------------|--------|--------|---------------------------|--------|--------|------------------|--------|--------|------------------|--------|--------|-----------------|
|         | Cases E               | xpenditures |        | Cases  | Expenditures              |        | Cases  | Expenditures     |        | Cases  | Expenditures     |        | Cases  | Expenditures    |
| Jul-14  | 48                    | \$4,700     | Jul-15 | 47     | \$4,700                   | Jul-16 | 37     | \$3,700          |