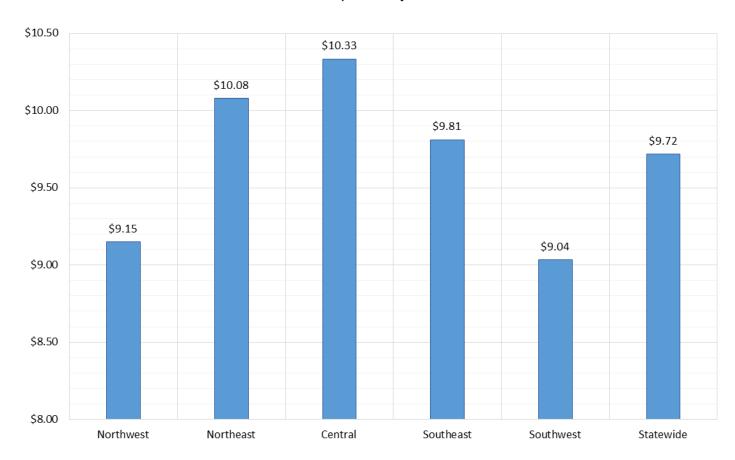

18 | Dec-18  | Dec-18  |
| Region 1- NW      | 1,183  | 1,133  | 1,103  | -6.8%   | -2.6%   |
| Region 2- NE      | 1,971  | 1,771  | 1,702  | -13.6%  | -3.9%   |
| Region 3- Central | 3,789  | 3,676  | 3,649  | -3.7%   | -0.7%   |
| Region 4- SE      | 2,064  | 1,837  | 1,816  | -12.0%  | -1.1%   |
| Region 5- SW      | 2,705  | 2,550  | 2,490  | -7.9%   | -2.4%   |
| Centralized Units | 5      | 4      | 2      | -60.0%  | -50.0%  |
|                   |        |        | •      | •       |         |

10,971

11,717

Statewide Total

**TANF Caseload: SFY-14 to Current** 

10,762

-8.2%

-1.9%



# NM Works Activity Placements on December 31, 2018 as reported by SL Start<sup>14</sup>



# Average Starting Hourly Wage of December 2018 TANF Employments as reported by SL Start<sup>15</sup>



# Number of New Employments in December 2018 by Region as reported by SL Start<sup>15</sup> Statewide Total: 250



### General Assistance Cases by Field Office<sup>6</sup>

|                                 |        |        |        | Percent | Change  |
|---------------------------------|--------|--------|--------|---------|---------|
|                                 |        |        |        | Dec-17- | Nov-18- |
| Office                          | Dec-17 | Nov-18 | Dec-18 |         | Dec-18  |
| Chaves County ISD               | 128    | 123    | 120    | -6.3%   | -2.4%   |
| Cibola County ISD               | 50     | 42     | 46     | -8.0%   |         |
| Colfax County ISD               | 20     | 21     | 23     | 15.0%   | 9.5%    |
| Curry County ISD                | 65