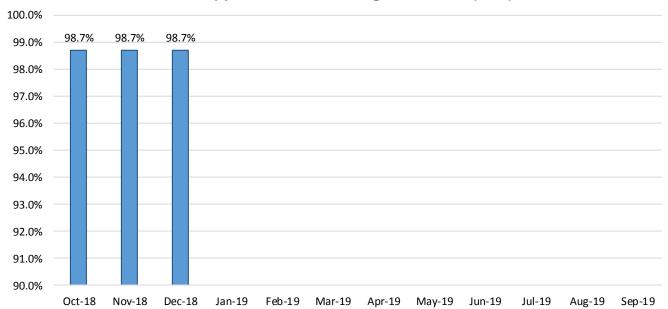

### Medicaid: Percentage of Initial EDG Approvals Processed Timely by Field Office 13,19

|                    | Och.78 | Aya, X | Dec. 7g | Zan. 7.0 | , keb. 70 | Mar.70 | 40r.70 | Mayro | S Lington | , Zu, 79 | A40,79 | So. 73 | 4 herage |
|--------------------|--------|--------|---------|----------|-----------|--------|--------|-------|-----------|----------|--------|--------|----------|
| Cibola             | 100.0% | 98.8%  | 96.8%   |          |           |        |        |       |           |          |        |        | 98.5%    |
| McKinley           | 99.5%  | 99.4%  | 99.1%   |          |           |        |        |       |           |          |        |        | 99.3%    |
| San Juan           | 98.9%  | 98.9%  | 99.2%   |          |           |        |        |       |           |          |        |        | 99.0%    |
| Sierra             | 97.4%  | 99.3%  | 96.2%   |          |           |        |        |       |           |          |        |        | 97.6%    |
| Socorro            | 100.0% | 100.0% | 100.0%  |          |           |        |        |       |           |          |        |        | 100.0%   |
| Valencia North     | 98.9%  | 99.2%  | 99.3%   |          |           |        |        |       |           |          |        |        | 99.1%    |
| Valencia South     | 100.0% | 100.0% | 100.0%  |          |           |        |        |       |           |          |        |        | 100.0%   |
| NW Region 1 Total  | 99.1%  | 99.1%  | 99.0%   |          |           |        |        |       |           |          |        |        | 99.1%    |
| Colfax             | 99.1%  | 97.4%  | 97.3%   |          |           |        |        |       |           |          |        |        | 97.9%    |
| Guadalupe          | 96.8%  | 100.0% | 100.0%  |          |           |        |        |       |           |          |        |        | 98.9%    |
| Quay               | 98.6%  | 100.0% | 100.0%  |          |           |        |        |       |           |          |        |        | 99.5%    |
| Rio Arriba         | 99.7%  | 99.4%  | 98.9%   |          |           |        |        |       |           |          |        |        | 99.3%    |
| San Miguel         | 99.7%  | 100.0% | 99.3%   |          |           |        |        |       |           |          |        |        | 99.7%    |
| Sandoval           | 98.2%  | 99.2%  | 98.6%   |          |           |        |        |       |           |          |        |        | 98.7%    |
| Santa Fe           | 99.0%  | 99.0%  | 99.7%   |          |           |        |        |       |           |          |        |        | 99.2%    |
| Taos               | 100.0% | 98.8%  | 99.0%   |          |           |        |        |       |           |          |        |        | 99.3%    |
| NE Region 2 Total  | 99.0%  | 99.2%  | 99.1%   |          |           |        | ·      |       |           |          |        |        | 99.1%    |
| NE Bernalillo      | 97.5%  | 98.5%  | 98.5%   |          |           |        |        |       |           |          |        |        | 98.2%    |
| NW Bernalillo      | 98.6%  | 99.5%  | 99.4%   |          |           |        |        |       |           |          |        |        | 99.2%    |
| SE Bernalillo      | 98.4%  | 98.7%  | 98.7%   |          |           |        |        |       |           |          |        |        | 98.6%    |
| SW Bernalillo      | 98.7%  | 97.9%  | 98.6%   |          |           |        |        |       |           |          |        |        | 98.4%    |
| Torrance           | 99.3%  | 97.8%  | 99.6%   |          |           |        |        |       |           |          |        |        | 98.9%    |
| Cen. Region 3 Tota | 98.3%  | 98.6%  | 98.9%   |          |           |        |        |       |           |          |        |        | 98.6%    |
| Chaves             | 99.5%  | 99.2%  | 98.3%   |          |           |        |        |       |           |          |        |        | 99.0%    |
| Curry              | 98.5%  | 98.9%  | 99.1%   |          |           |        |        |       |           |          |        |        | 98.8%    |
| Eddy Artesia       | 100.0% | 97.7%  | 99.0%   |          |           |        |        |       |           |          |        |        | 98.9%    |
| Eddy Carlsbad      | 98.0%  | 97.9%  | 99.6%   |          |           |        |        |       |           |          |        |        | 98.5%    |
| Lea                | 99.3%  | 99.5%  | 99.4%   |          |           |        |        |       |           |          |        |        | 99.4%    |
| Lincoln            | 99.3%  | 99.5%  | 98.1%   |          |           |        |        |       |           |          |        |        | 99.0%    |
| Roosevelt          | 100.0% | 100.0% | 100.0%  |          |           |        |        |       |           |          |        |        | 100.0%   |
| SE Region 4 Total  | 99.0%  | 99.0%  | 98.9%   |          |           |        |        |       |           |          |        |        | 99.0%    |
| East Dona Ana      | 99.7%  | 97.3%  | 98.7%   |          |           |        |        |       |           |          |        |        | 98.6%    |
| Grant              | 98.4%  | 99.2%  | 98.6%   |          |           |        |        |       |           |          |        |        | 98.7%    |
| Luna               | 97.5%  | 100.0% | 100.0%  |          |           |        |        |       |           |          |        |        | 99.2%    |
| Otero              | 98.4%  | 98.9%  | 99.1%   |          |           |        |        |       |           |          |        |        | 98.8%    |
| South Dona Ana     | 99.6%  | 99.2%  | 99.1%   |          |           |        |        |       |           |          |        |        | 99.3%    |
| West Dona Ana      | 98.9%  | 99.2%  | 100.0%  |          |           |        |        |       |           |          |        |        | 99.4%    |
| SW Region 5 Total  | 99.0%  | 98.8%  | 99.2%   |          |           |        |        |       |           |          |        |        | 99.0%    |
| STATE TOTAL        | 98.8%  | 98.9%  | 99.0%   |          |           |        |        |       |           |          |        |        | 98.9%    |