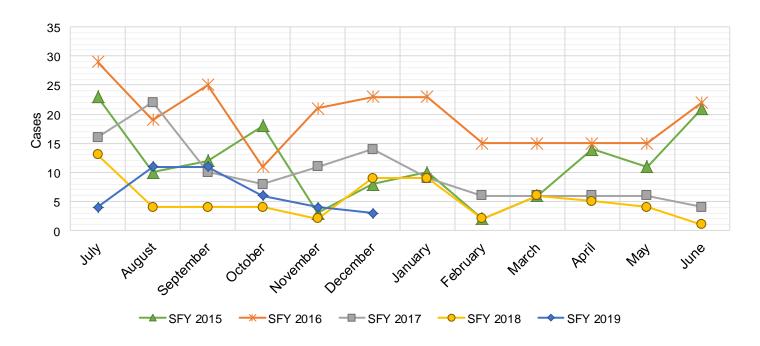

|
| Jun-15  | 21      | \$40,039               | Jun-16 | 22     | \$43,000            | Jun-17 | 4      | \$13,500         | Jun-18 | 1     | \$5,389          | Jun-19 |        |                 |
|         |         |                        |        | •      |                     | •      | •      |                  |        |       |                  | •      |        |                 |
| TOTAL   | 138     | \$266,081              |        | 233    | \$458,711           |        | 118    | \$240,929        |        | 63    | \$160,847        |        | 39     | \$63,079        |
| AVERAGE | 12      | \$22,173               |        | 19     | \$38,226            |        | 10     | \$20,077         |        | 5     | \$13,404         |        | 7      | \$10,513        |



# Cash Assistance Applications by Field Office<sup>4,11</sup> December 2018

| Office                          | Approved | Denied | Withdrawn | Total Cases<br>Processed |
|---------------------------------|----------|--------|-----------|--------------------------|
| Chaves County ISD               | 41       | 97     | 29        | 167                      |
| Cibola County ISD               | 17       | 25     | 13        | 55                       |
| Colfax County ISD               | 12       | 8      | 8         | 28                       |
| Curry County ISD                | 61       | 116    | 29        | 206                      |
| East Dona Ana County ISD        | 55       | 90     | 34        | 179                      |
| Eddy Artesia County ISD         | 21       | 19     |