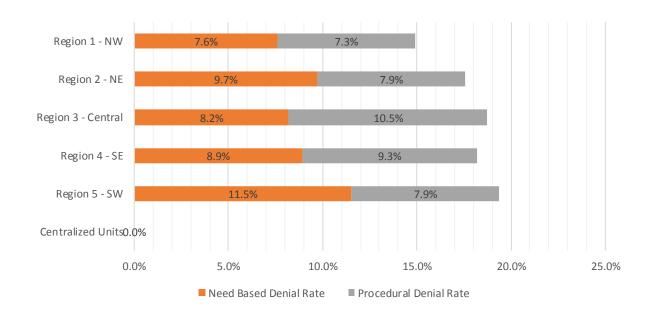

# Medicaid EDG Initial Disposition Rates by Region<sup>4,11,19</sup> December 2018

| Region             | Approval Rate | Denial Rate | Need Based<br>Denial Rate |       |
|--------------------|---------------|-------------|---------------------------|-------|
| Region 1 - NW      | 82.3%         | 17.9%       | 7.3%                      | 10.6% |
| Region 2 - NE      | 81.5%         | 19.8%       | 8.2%                      | 11.6% |
| Region 3 - Central | 78.3%         | 21.7%       | 8.1%                      | 13.6% |
| Region 4 - SE      | 77.8%         | 22.3%       | 10.4%                     | 11.9% |
| Region 5 - SW      | 82.0%         | 18.0%       | 9.4%                      | 8.6%  |
| Centralized Units  |               |             |                           |       |