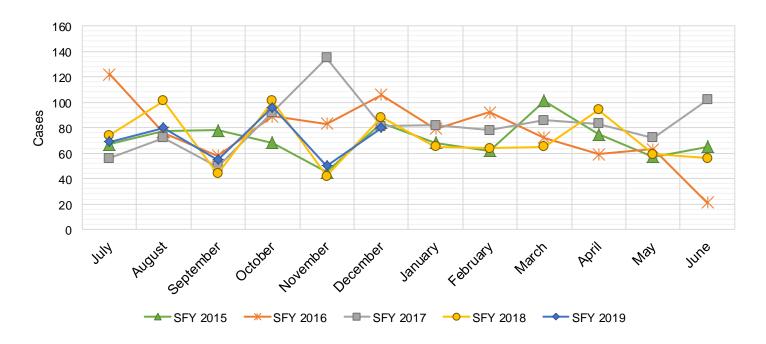

| \$182,241    | May-17   | 72    | \$232,836    | May-18   | 59    | \$155,406    | May-19   |       |              |
| Jun-15  | 65     | \$188,159    | Jun-16 | 21    | \$51,760     | Jun-17   | 102   | \$306,228    | Jun-18   | 56    | \$159,268    | Jun-19   |       |              |
|         |        |              |        |       |              |          |       |              |          |       |              |          |       |              |
| TOTAL   | 847    | \$2,373,115  |        | 920   | \$2,895,525  |          | 988   | \$3,019,972  |          | 853   | \$2,686,001  |          | 430   | \$1,351,382  |
| AVERAGE | 71     | \$197,760    |        | 77    | \$241,294    |          | 82    | \$251,664    |          | 71    | \$223,833    |          | 72    | \$225,230    |



### Education Works Cases by Field Office<sup>6</sup>

|                                 |        |        |        | Percent | Change  |
|---------------------------------|--------|--------|--------|---------|---------|
|                                 |        |        |        | Dec-17- | Nov-18- |
| Office                          | Dec-17 | Nov-18 | Dec-18 |         | Dec-18  |
| Chaves County ISD               | 3      | 1      | 1      | -66.7%  | 0.0%    |
| Cibola County ISD               | 0      | 1      | 1      | N/A     | 0.0%    |
| Colfax County ISD               | 0      | 3      | 3      | N/A     | 0.0%    |
| Curry County ISD                | 3      | 3      | 5      | 66.7%   | 66.7%   |
| East Dona Ana County ISD        | 7      | 18     | 18     | 157.1%  | 0.0%