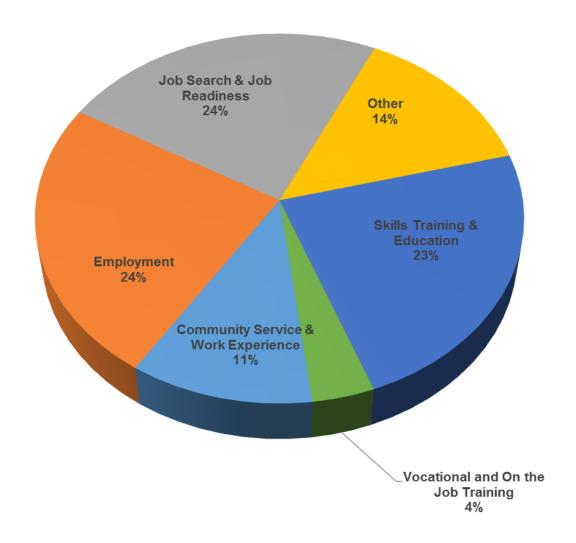

|        |        |        | Dec-17- | Nov-18- |
| Region            | Dec-17 | Nov-18 | Dec-18 | Dec-18  | Dec-18  |
| Region 1- NW      | 1,183  | 1,133  | 1,103  | -6.8%   | -2.6%   |
| Region 2- NE      | 1,971  | 1,771  | 1,702  | -13.6%  | -3.9%   |
| Region 3- Central | 3,789  | 3,676  | 3,649  | -3.7%   | -0.7%   |
| Region 4- SE      | 2,064  | 1,837  | 1,816  | -12.0%  | -1.1%   |
| Region 5- SW      | 2,705  | 2,550  | 2,490  | -7.9%   | -2.4%   |
| Centralized Units | 5      | 4      | 2      | -60.0%  | -50.0%  |
|                   |        |        | •      | •       |         |

10,971

11,717

Statewide Total

**TANF Caseload: SFY-14 to Current** 

10,762

-8.2%

-1.9%



# NM Works Activity Placements on December 31, 2018 as reported by SL Start<sup>14</sup>



# Average Starting Hourly Wage of December 2018 TANF Employments as reported by SL Start<sup>15</sup>



# Number of New Employments in December 2018 by Region as reported by SL Start<sup>15</sup> Statewide Total: 250



### General Assistance Cases by Field Office<sup>6</sup>

|                                 |        |        |        | Percent | Change  |
|---------------------------------|--------|--------|--------|---------|---------|
|                                 |        |        |        | Dec-17- | Nov-18- |
| Office                          | Dec-17 | Nov-18 | Dec-18 |         | Dec-18  |
| Chaves County ISD               | 128    | 123    | 120    | -6.3%   | -2.4%   |
| Cibola County ISD               | 50     | 42     | 46     | -8.0%   |         |
| Colfax County ISD