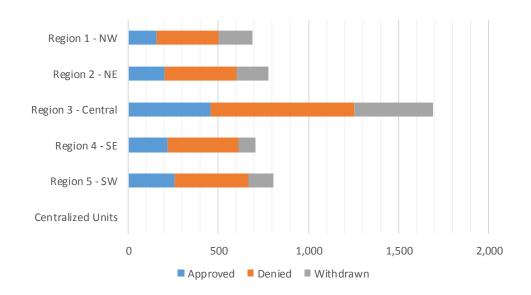

# Medicaid Initial Applications by Region<sup>4,11</sup> December 2018

|                    | Approved | Denied | Withdrawn | Total Cases<br>Processed |
|--------------------|----------|--------|-----------|--------------------------|
| Region             |          |        |           |                          |
| Region 1 - NW      | 1,541    | 335    | 61        | 1,937                    |
| Region 2 - NE      | 1,933    | 470    | 79        | 2,482                    |
| Region 3 - Central | 3,201    | 887    | 120       | 4,208                    |
| Region 4 - SE      | 1,148    | 329    | 49        | 1,526                    |
| Region 5 - SW      | 1,531    | 335    | 62        | 1,928                    |
| Centralized Units  | 0        | 0      | 0         | 0                        |