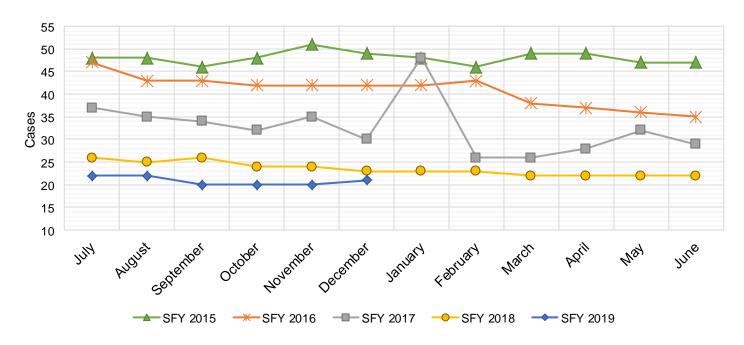

| \$5,300     | Jun-16 | 35     | \$3,500                   | Jun-17 | 29     | \$2,900          | Jun-18 | 22     | \$2,200          | Jun-19 |        |                 |
|         |                       | _           |        |        |                           |        |        |                  |        |        |                  |        |        |                 |
| TOTAL   | 576                   | \$59,400    |        | 490    | \$50,000                  |        | 392    | \$39,200         |        | 282    | \$28,700         |        | 125    | \$12,500        |
| AVERAGE | 48                    | \$4,950     |        | 41     | \$4,167                   |        | 33     | \$3,267          |        | 24     | \$2,392          |        | 21     | \$2,083         |



#### **TANF Diversion Payments**

| 5       | SFY 201 | <b>5</b> <sup>12</sup> |        | SFY 20 | )16 <sup>12,9</sup> |        | SFY 20 | )17 <sup>9</sup> |        | SFY 2 | 018 <sup>9</sup> |        | SFY 20 | 19 <sup>9</sup> |
|---------|---------|------------------------|--------|--------|---------------------|--------|--------|------------------|--------|-------|------------------|--------|--------|-----------------|
|         | Cases   | Expenditures           |        | Cases  | Expenditures        |        | Cases  | Expenditures     |        | Cases | Expenditures     |        | Cases  | Expenditures    |
| Jul-14  | 23      | \$48,098               | Jul-15 | 29     | \$62,074            | Jul-16 | 16     | \$30,843         | Jul-17 | 13    | \$26,500         | Jul-18 | 4