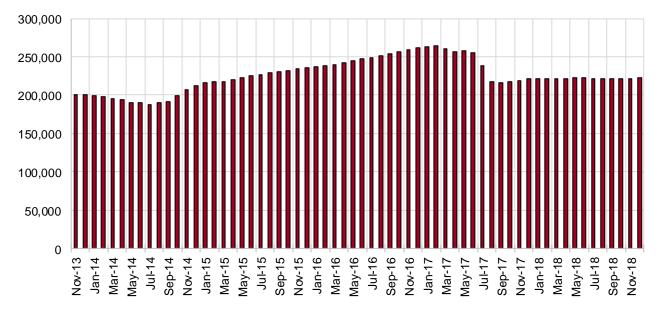

</sup>

|                    |        |        |        | Percent | Change  |
|--------------------|--------|--------|--------|---------|---------|
|                    |        |        |        | Dec-17- | Nov-18- |
| Region             | Dec-17 | Nov-18 | Dec-18 | Dec-18  | Dec-18  |
| Region 1 - NW      | 40,537 | 41,295 | 41,248 | 1.8%    | -0.1%   |
| Region 2 - NE      | 40,301 | 39,769 | 39,039 | -3.1%   | -1.8%   |
| Region 3 - Central | 72,952 | 74,824 | 74,862 | 2.6%    | 0.1%    |
| Region 4 - SE      | 26,366 | 26,071 | 25,951 | -1.6%   | -0.5%   |
| Region 5 - SW      | 41,158 | 41,142 | 40,879 | -0.7%   | -0.6%   |
| Centralized Units  | 62     | 30     | 25     | -59.7%  | -16.7%  |

Statewide Total 221,376 223,131 222,004 0.3% -0.5%

**SNAP Caseload: SFY-14 to Current** 



# SNAP Initial Applications by Field Office<sup>4,11</sup> December 2018

| Office                          | Approved | Denied | Withdrawn | Total Cases<br>Processed |
|---------------------------------|----------|--------|-----------|--------------------------|
| Chaves County ISD               | 432      | 99     | 12        | 543                      |
| Cibola County ISD               | 218      | 37     | 8         | 263                      |
| Colfax County ISD               | 103      | 18     | 5         | 126                      |
| Curry County ISD                | 434      | 83     | 22        | 539                      |
| East Dona Ana County ISD        | 468      | 125    | 28        | 621                      |
| Eddy Artesia County ISD         | 118      | 19     | 1