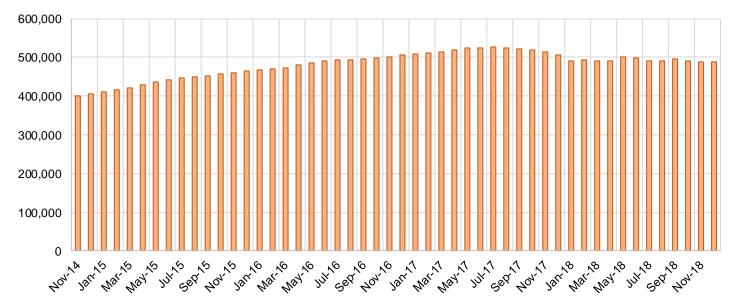

88,044<br>162,771 167,445<br>60,366 60,165<br>88,412 87,505 | Dec-17         Nov-18         Dec-18           88,600         87,295         87,625           91,423         88,044         88,051           162,771         167,445         167,748           60,366         60,165         60,269           88,412         87,505         87,727 | Dec-17         Nov-18         Dec-18         Dec-18           88,600         87,295         87,625         -1.1%           91,423         88,044         88,051         -3.7%           162,771         167,445         167,748         3.1%           60,366         60,165         60,269         -0.2%           88,412         87,505         87,727         -0.8% |

Statewide Total 491,576 490,457 491,423 0.0% 0.2%

#### **Medicaid Caseload: SFY-15 to Current**



# Medicaid Initial Applications by Field Office<sup>4,11</sup> December 2018

| Office                          | Approved | Denied | Withdrawn | Total Cases<br>Processed |
|---------------------------------|----------|--------|-----------|--------------------------|
| Chaves County ISD               | 287      | 93     | 7         | 387                      |
| Cibola County ISD               | 131      | 23     | 4         | 158                      |
| Colfax County ISD               | 55       | 16     | 5         | 76                       |
| Curry County ISD                | 282      | 77     | 16        | 375                      |
| East Dona Ana County ISD        | 393      | 87     | 23        | 503                      |
| Eddy Artesia County ISD         | 65       | 12     |