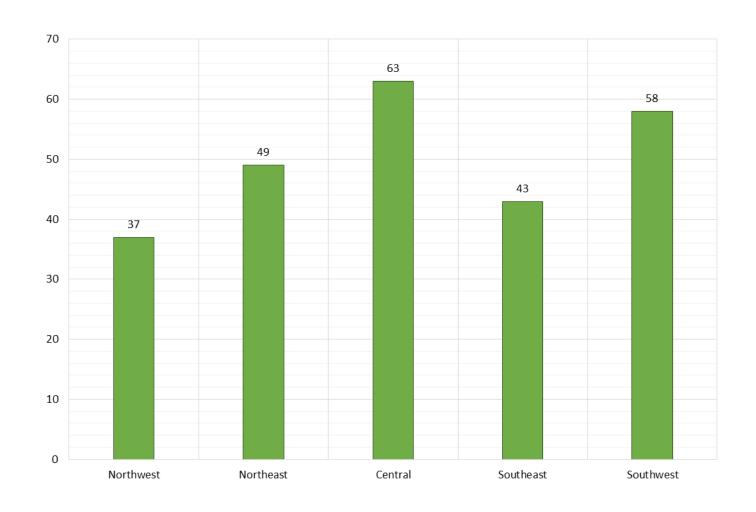

1,971  | 1,771  | 1,702  | -13.6%  | -3.9%   |
| Region 3- Central | 3,789  | 3,676  | 3,649  | -3.7%   | -0.7%   |
| Region 4- SE      | 2,064  | 1,837  | 1,816  | -12.0%  | -1.1%   |
| Region 5- SW      | 2,705  | 2,550  | 2,490  | -7.9%   | -2.4%   |
| Centralized Units | 5      | 4      | 2      | -60.0%  | -50.0%  |
|                   |        |        | •      | •       |         |

10,971

11,717

Statewide Total

**TANF Caseload: SFY-14 to Current** 

10,762

-8.2%

-1.9%



# NM Works Activity Placements on December 31, 2018 as reported by SL Start<sup>14</sup>



# Average Starting Hourly Wage of December 2018 TANF Employments as reported by SL Start<sup>15</sup>



# Number of New Employments in December 2018 by Region as reported by SL Start<sup>15</sup> Statewide Total: 250



### General Assistance Cases by Field Office<sup>6</sup>

|                                 |        |        |        | Percent | Change  |
|---------------------------------|--------|--------|--------|---------|---------|
|                                 |        |        |        | Dec-17- | Nov-18- |
| Office                          | Dec-17 | Nov-18 | Dec-18 |         | Dec-18  |
| Chaves County ISD               | 128    | 123    | 120    | -6.3%   | -2.4%   |
| Cibola County ISD               | 50     | 42     | 46     | -8.0%   |         |
| Colfax County ISD               | 20     | 21     | 23     | 15.0%   | 9.5%    |
| Curry County ISD                | 65     | 89     | 79     | 21.5%   |         |
| East Dona Ana County ISD        | 115    | 108    | 99     | -13.9%  | -8.