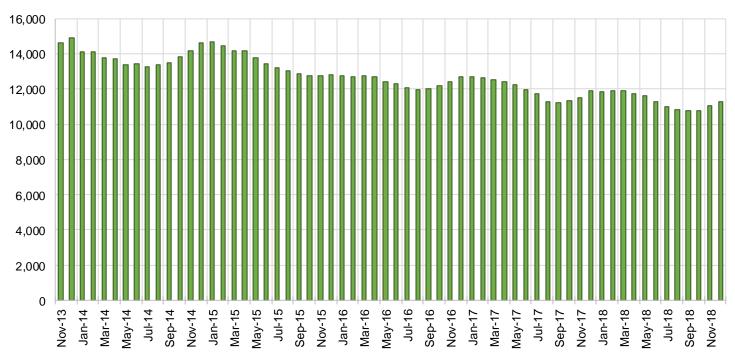

nt | Change  |
|-------------------|--------|--------|--------|---------|---------|
|                   |        |        |        | Dec-17- | Nov-18- |
| Region            | Dec-17 | Nov-18 | Dec-18 | Dec-18  | Dec-18  |
| Region 1- NW      | 1,183  | 1,133  | 1,103  | -6.8%   | -2.6%   |
| Region 2- NE      | 1,971  | 1,771  | 1,702  | -13.6%  | -3.9%   |
| Region 3- Central | 3,789  | 3,676  | 3,649  | -3.7%   | -0.7%   |
| Region 4- SE      | 2,064  | 1,837  | 1,816  | -12.0%  | -1.1%   |
| Region 5- SW      | 2,705  | 2,550  | 2,490  | -7.9%   | -2.4%   |
| Centralized Units | 5      | 4      | 2      | -60.0%  | -50.0%  |
|                   |        |        | •      | •       |         |

10,971

11,717

Statewide Total

**TANF Caseload: SFY-14 to Current** 

10,762

-8.2%

-1.9%



# NM Works Activity Placements on December 31, 2018 as reported by SL Start<sup>14</sup>



# Average Starting Hourly Wage of December 2018 TANF Employments as reported by SL Start<sup>15</sup>



# Number of New Employments in December 2018 by Region as reported by SL Start<sup>15</sup> Statewide Total: 250



### General Assistance Cases by Field Office<sup>6</sup>

|                                 |        |        |        | Percent | Change  |
|---------------------------------|--------|--------|--------|---------|---------|
|                                 |        |        |        | Dec-17- | Nov-18- |
| Office                          | Dec-17 | Nov-18 | Dec-18 |         | Dec-18  |
| Chaves County ISD               | 128    | 123    | 120    | -6.3%   | -2.4%   |
| Cibola Cou