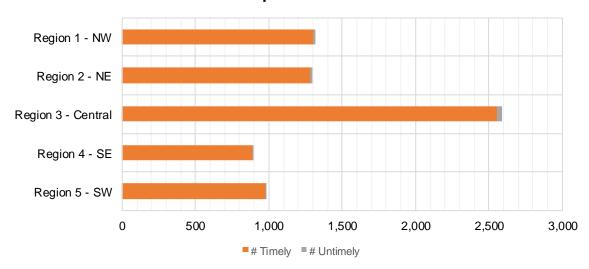

# Medicaid Initial Applications by Region<sup>4,11</sup> December 2018

|                    | Approved | Denied | Withdrawn | Total Cases<br>Processed |
|--------------------|----------|--------|-----------|--------------------------|
| Region             |          |        |           |                          |
| Region 1 - NW      | 1,541    | 335    | 61        | 1,937                    |
| Region 2 - NE      | 1,933    | 470    | 79        | 2,482                    |
| Region 3 - Central | 3,201    | 887    | 120       | 4,208                    |
| Region 4 - SE      | 1,148    | 329    | 49        | 1,526                    |
| Region 5 - SW      | 1,531    | 335    | 62        | 1,928                    |
| Centralized Units  | 0        | 0      | 0         | 0                        |