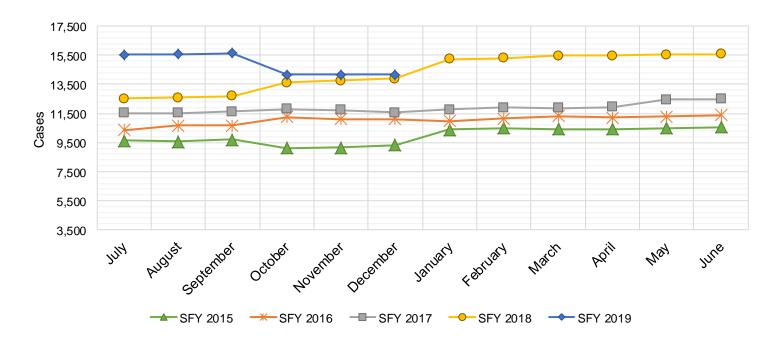

,802             | Jun-19 |        |              |
|         |                                                 |              |        |                   |              |        |                  |                       |        |         |                       |        |        |              |
| TOTAL   | 119,282                                         | \$979,850    |        | 132,532           | \$1,109,455  |        | 142,182          | \$1,151,662           |        | 171,651 | \$1,482,874           |        | 89,254 | \$799,599    |
| AVERAGE | 9,940                                           | \$81,654     |        | 11,044            | \$92,455     |        | 11,849           | \$95,972              |        | 14,304  | \$123,573             |        | 14,876 | \$133,266    |



### TANF Cases by Field Office<sup>6</sup>

|                                 |        |        |        | Percent | Change  |
|---------------------------------|--------|--------|--------|---------|---------|
|                                 |        |        |        | Dec-17- | Nov-18- |
| Office                          | Dec-17 | Nov-18 | Dec-18 | Dec-18  | Dec-18  |
| Chaves County ISD               | 544    | 426    | 414    | -23.9%  | -2.8%   |
| Cibola County ISD               | 153    | 147    | 147    | -3.9%   | 0.0%    |
| Colfax County ISD               | 76     | 76     | 79     | 3.9%    | 3.9%    |
| Curry County ISD                | 522    | 681    | 667    | 27.8%   | -2.1%   |
| East Dona Ana County ISD        | 503    | 456    | 446    | -11.3%  | -2.2%   |
| Eddy