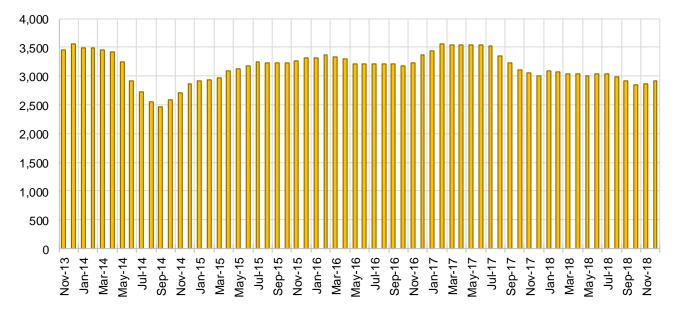

---|--------|--------|--------|---------|---------|--|--|
| Region             | Dec-17 | Nov-18 | Dec-18 | Dec-18  | Dec-18  |  |  |
| Region 1 - NW      | 417    | 417    | 424    | 1.7%    | 1.7%    |  |  |
| Region 2 - NE      | 536    | 502    | 498    | -7.1%   | -0.8%   |  |  |
| Region 3 - Central | 1,087  | 979    | 973    | -10.5%  | -0.6%   |  |  |
| Region 4 - SE      | 412    | 416    | 406    | -1.5%   | -2.4%   |  |  |
| Region 5 - SW      | 586    | 523    | 523    | -10.8%  | 0.0%    |  |  |
| Centralized Units  | 0      | 0      | 0      | N/A     | N/A     |  |  |
|                    |        |        |        | •       | •       |  |  |
| Statewide Total    | 3,038  | 2,837  | 2,824  | -7.0%   | -0.5%   |  |  |

#### **General Assistance Caseload: SFY-14 to Current**



### General Assistance Interim Assistance Reimbursements 16

|         | SFY 20 | 15           |        | SFY 2 | 016          | SFY 2017 |       |              | SFY 2018 |       |              | SFY 2019 |       |              |
|---------|--------|--------------|--------|-------|--------------|----------|-------|--------------|----------|-------|--------------|----------|-------|--------------|
|         | Cases  | Expenditures |        | Cases | Expenditures |          | Cases | Expenditures |          | Cases | Expenditures |          | Cases | Expenditures |
| Jul-14  | 67     | \$144,679    | Jul-15 | 122   | \$342,648    | Jul-16   | 56    | \$164,970    | Jul-17   | 74    | \$241,438    | Jul-18   | 69    | \$228,333    |
| Aug-14  | 77     | \$244,233    | Aug-15 | 76    | \$24