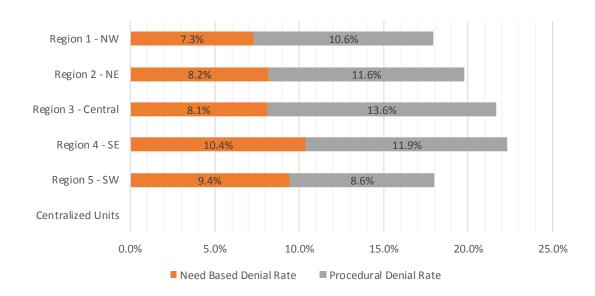

# Medicaid EDG Initial Disposition Rates by Region<sup>4,11,19</sup> December 2018

| Region             | Approval Rate | Denial Rate | Need Based<br>Denial Rate |       |
|--------------------|---------------|-------------|---------------------------|-------|
| Region 1 - NW      | 82.3%         | 17.9%       | 7.3%                      | 10.6% |
| Region 2 - NE      | 81.5%         | 19.8%       | 8.2%                      | 11.6% |
| Region 3 - Central | 78.3%         | 21.7%       | 8.1%                      | 13.6% |
| Region 4 - SE      | 77.8%         | 22.3%       | 10.4%                     | 11.9% |
| Region 5 - SW      | 82.0%         | 18.0%       | 9.4%                      | 8.6%  |
| Centralized Units  |               |             |                           |       |

| Statewide Total | 80.1% | 20.2% | 8.5% | 11.7% |
|-----------------|-------|-------|------|-------|