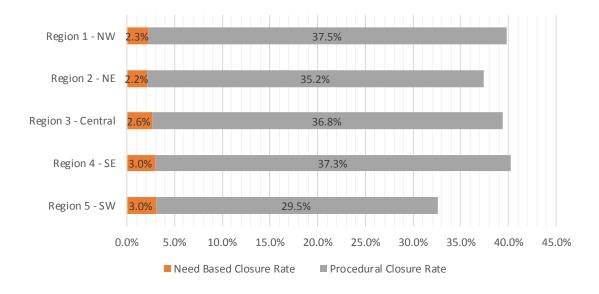

# Medicaid EDG Initial Disposition Rates by Region<sup>4,11,19</sup> December 2018

| Region             | Approval Rate | Denial Rate | Need Based<br>Denial Rate |       |
|--------------------|---------------|-------------|---------------------------|-------|
| Region 1 - NW      | 82.3%         | 17.9%       | 7.3%                      | 10.6% |
| Region 2 - NE      | 81.5%         | 19.8%       | 8.2%                      | 11.6% |
| Region 3 - Central | 78.3%         | 21.7%       | 8.1%                      | 13.6% |
| Region 4 - SE      | 77.8%         | 22.3%       | 10.4%                     | 11.9% |
| Region 5 - SW      | 82.0%         | 18.0%       | 9.4%                      | 8.6%  |
| Centralized Units  |               |             |                           |       |

| Statewide Total | 80.1% | 20.2% | 8.5% | 11.7% |
|-----------------|-------|-------|------|-------|