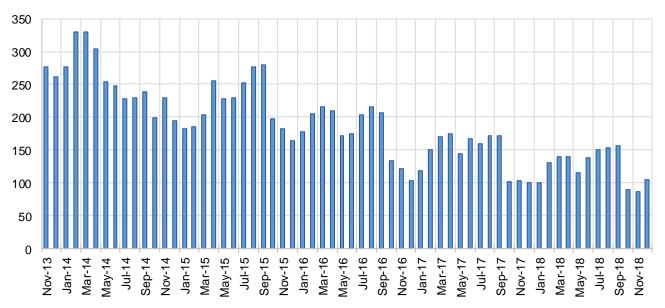

------|--------|--------|--------|---------|---------|--|--|
| Region             | Dec-17 | Nov-18 | Dec-18 | Dec-18  | Dec-18  |  |  |
| Region 1 - NW      | 3      | 4      | 5      | 66.7%   | 25.0%   |  |  |
| Region 2 - NE      | 35     | 37     | 34     | -2.9%   | -8.1%   |  |  |
| Region 3 - Central | 33     | 43     | 40     | 21.2%   | -7.0%   |  |  |
| Region 4 - SE      | 18     | 10     | 13     | -27.8%  | 30.0%   |  |  |
| Region 5 - SW      | 51     | 55     | 53     | 3.9%    | -3.6%   |  |  |
| Centralized Units  | 0      | 0      | 0      | N/A     | N/A     |  |  |
|                    |        |        |        |         |         |  |  |
| Statewide Total    | 140    | 149    | 145    | 3.6%    | -2.7%   |  |  |

#### **Education Works Caseload: SFY-14 to Current**



#### **Refugee Cash Assistance**

| 5       | FY 201 | 5 <sup>12</sup> | (      | SFY 20 <sup>-</sup> | 16 <sup>8,12,9</sup> |        | SFY 20 | 17 <sup>8,9</sup> |        | SFY 20 | 18 <sup>8,9</sup> |        | SFY 20 | 19 <sup>8,9</sup> |
|---------|--------|-----------------|--------|---------------------|----------------------|--------|--------|-------------------|--------|--------|-------------------|--------|--------|-------------------|
|         | Cases  | Expenditures    |        | Cases               | Expenditures         |        | Cases  | Expenditures      |        | Cases  | Expenditures      |        | Cases  | Expenditures      |
| Jul-14  | 50     | \$11,679        | Jul-15 | 112                 | \$27,516             | Jul-16 | 163    | \$39,756          | Jul-17 | 37