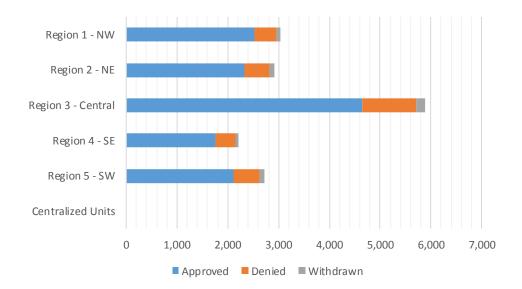

# Medicaid Initial Applications by Region<sup>4,11</sup> December 2018

|                    | Approved | Denied | Withdrawn | Total Cases<br>Processed |
|--------------------|----------|--------|-----------|--------------------------|
| Region             |          |        |           |                          |
| Region 1 - NW      | 1,541    | 335    | 61        | 1,937                    |
| Region 2 - NE      | 1,933    | 470    | 79        | 2,482                    |
| Region 3 - Central | 3,201    | 887    | 120       | 4,208                    |
| Region 4 - SE      | 1,148    | 329    | 49        | 1,526                    |
| Region 5 - SW      | 1,531    | 335    | 62        | 1,928                    |
| Centralized Units  | 0        | 0      | 0         | 0                        |