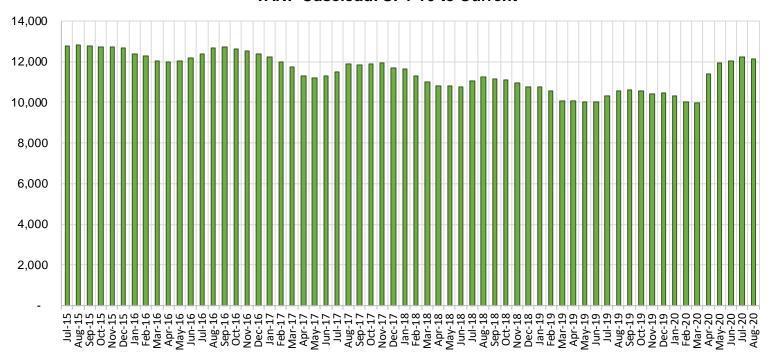

0 | Aug-19-<br>Aug-20 | Jul-20-<br>Aug-20 |
| Region 1- NW      | 1,093  | 1,240  | 1,262  | 15.46%            | 1.77%             |
| Region 2- NE      | 1,769  | 1,825  | 1,771  | 0.11%             | -2.96%            |
| Region 3- Central | 3,560  | 4,153  | 4,117  | 15.65%            | -0.87%            |
| Region 4- SE      | 1,714  | 2,303  | 2,308  | 34.66%            | 0.22%             |
| Region 5- SW      | 2,408  | 2,709  | 2,699  | 12.08%            | -0.37%            |
| Centralized Units | 0      | 1      | 0      | N/A               | -100.0%           |
|                   | -      | •      | •      |                   |                   |
| Statewide Total   | 10.544 | 12.231 | 12.157 | 15.30%            | -0.61%            |

#### **TANF Caseload: SFY-16 to Current**





Employment, Vocational Training and Community Service and Work Experience might be reduced due to COVID 19 circumstances.

Community Service &

Work Experience 1%

13%

**Job Training** 

2%

# Average Starting Hourly Wage of August 2020 TANF Employments as reported by SL Start<sup>15</sup>



# Number of New Employments in August 2020 by Region as reported by SL Start<sup>15</sup> Statewide Total: 136



# General Assistance Cases by Field Office<sup>6</sup>

|                                 |        |        |        | Percent | Change  |
|---------------------------------|--------|--------|--------|---------|---------|
|                                 |        |        |        | Aug-19- | Jul-20- |
| Office                          | Aug-19 | Jul-20 | Aug-20 | Aug-20  | Aug-20  |