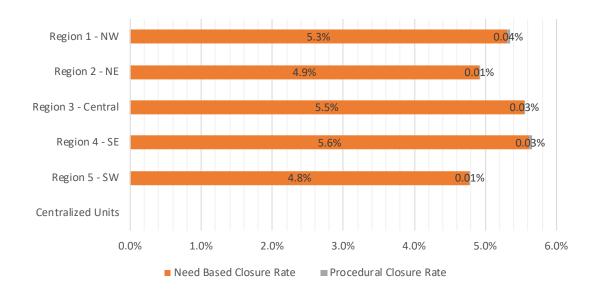

## Medicaid EDG Initial Disposition Rates by Region<sup>4,11,19</sup> August 2020

| Approval Rate | Denial Rate                      |                                                          |                                                                                           |
|---------------|----------------------------------|----------------------------------------------------------|-------------------------------------------------------------------------------------------|
| 74.7%         | 25.3%                            | 16.5%                                                    | 8.8%                                                                                      |
| 72.1%         | 27.9%                            | 18.2%                                                    | 9.7%                                                                                      |
| 72.8%         | 27.2%                            | 18.1%                                                    | 9.1%                                                                                      |
| 74.4%         | 25.6%                            | 17.2%                                                    | 8.4%                                                                                      |
| 72.2%         | 28.0%                            | 19.1%                                                    | 8.9%                                                                                      |
|               |                                  |                                                          |                                                                                           |
|               | 74.7%<br>72.1%<br>72.8%<br>74.4% | 74.7% 25.3%<br>72.1% 27.9%<br>72.8% 27.2%<br>74.4% 25.6% | 72.1%     27.9%     18.2%       72.8%     27.2%     18.1%       74.4%     25.6%     17.2% |