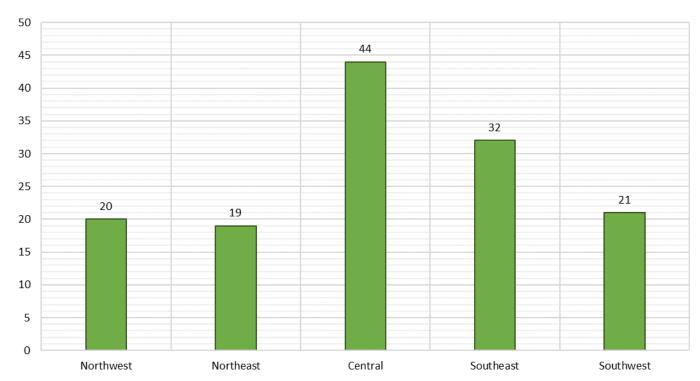

### Medicaid Cases by Region<sup>2</sup>

|                    |         |         |         | Percent Change    |                   |  |  |
|--------------------|---------|---------|---------|-------------------|-------------------|--|--|
| Region             | Aug-19  | Jul-20  | Aug-20  | Aug-19-<br>Aug-20 | Jul-20-<br>Aug-20 |  |  |
| Region 1 - NW      | 88,991  | 94,930  | 96,600  | 8.55%             | 1.76%             |  |  |
| Region 2 - NE      | 86,796  | 88,149  | 86,884  | 0.10%             | -1.44%            |  |  |
| Region 3 - Central | 167,640 | 177,827 | 179,483 | 7.06%             | 0.93%             |  |  |
| Region 4 - SE      | 61,042  | 68,459  | 69,921  | 14.55%            | 2.14%             |  |  |
| Region 5 - SW      | 88,247  | 94,399  | 95,826  | 8.59%             | 1.51%             |  |  |
| Centralized Units  | 1       | 1       | 1       | 0.00%             | 0.00%             |  |  |
|                    |         |         |         |                   | •                 |  |  |
| Statewide Total    | 492,717 | 523,765 | 528,715 | 7.3%              | 0.95%             |  |  |