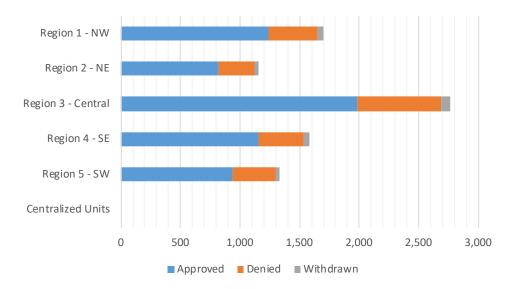

# Medicaid Initial Applications by Region<sup>4,11</sup> August 2020

|                    | Approved | Denied | Withdrawn | Total Cases<br>Processed |
|--------------------|----------|--------|-----------|--------------------------|
| Region             |          |        |           |                          |
| Region 1 - NW      | 1,242    | 409    | 48        | 1,699                    |
| Region 2 - NE      | 821      | 302    | 34        | 1,157                    |
| Region 3 - Central | 1,986    | 706    | 68        | 2,760                    |
| Region 4 - SE      | 1,154    | 381    | 50        | 1,585                    |
| Region 5 - SW      | 938      | 362    | 29        | 1,329                    |
| Centralized Units  | 0        | 0      | 0         | 0                        |

| Statewide Total | 6,141 | 2,160 | 229 | 8,530 |
|-----------------|-------|-------|-----|-------|
|                 |       |       |     |       |