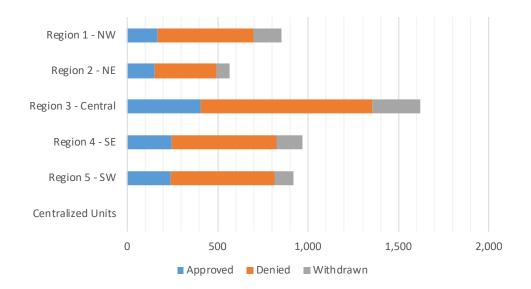

# Medicaid Initial Applications by Region<sup>4,11</sup> August 2020

|                    | Approved | Denied | Withdrawn | Total Cases<br>Processed |
|--------------------|----------|--------|-----------|--------------------------|
| Region             |          |        |           |                          |
| Region 1 - NW      | 1,242    | 409    | 48        | 1,699                    |
| Region 2 - NE      | 821      | 302    | 34        | 1,157                    |
| Region 3 - Central | 1,986    | 706    | 68        | 2,760                    |
| Region 4 - SE      | 1,154    | 381    | 50        | 1,585                    |
| Region 5 - SW      | 938      | 362    | 29        | 1,329                    |
| Centralized Units  | 0        | 0      | 0         | 0                        |