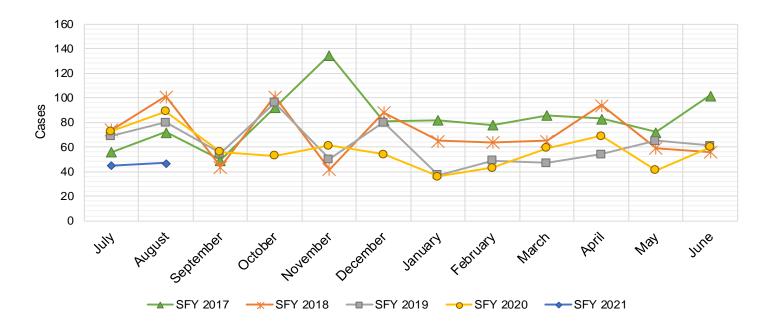

May-18   | 59    | \$155,406    | May-19 | 65    | \$237,979    | May-20 | 41    | \$129,317    | May-21 |       |              |
| Jun-17  | 102     | \$306,228    | Jun-18   | 56    | \$159,268    | Jun-19 | 61    | \$214,497    | Jun-20 | 60    | \$184,603    | Jun-21 |       |              |
|         |         |              |          |       |              |        |       |              |        |       |              |        |       |              |
| TOTAL   | 988     | \$3,019,972  |          | 853   | \$2,686,001  |        | 743   | \$2,340,307  |        | 694   | \$2,196,707  |        | 92    | \$289,820    |
| AVERAGE | 82      | \$251.664    |          | 71    | \$223.833    |        | 62    | \$195.026    |        | 58    | \$183.059    |        | 46    | \$144.910    |



## Education Works Cases by Field Office<sup>6</sup>

| Chaves County ISD         1         6         3         200.0%         -50.0%           Cibola County ISD         0         1         1         N/A         0.0%           Colfax County ISD         0         0         0         N/A         N/A           Curry County ISD         1         5         4         300.0%         -20.0%           East Dona Ana County ISD         1         0         1         0.0%         N/A           Eddy Artesia County ISD         1         0         1         0.0%         N/A           Eddy Carlsbad County ISD         1         0         1         0.0%         N/A           Grant County ISD         1         1         1         0.0%         N/A           Guadalupe County ISD         0         0         0