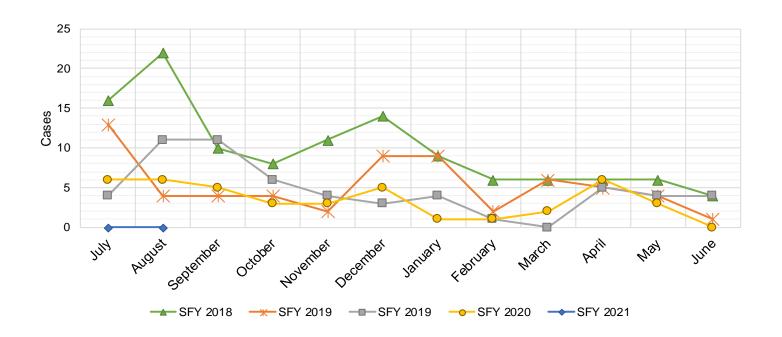

1 |        |                 |
| Jun-17  | 4       | \$13,500              | Jun-18 | 1     | \$5,389          | Jun-19 | 4      | \$8,000          | Jun-20 | 0      | \$0              | Jun-21 |        |                 |
| _       |         |                       |        | •     |                  | •      | •      |                  |        | •      |                  |        | •      |                 |
| TOTAL   | 118     | \$240,929             |        | 63    | \$160,847        | •      | 57     | \$104,256        |        | 41     | \$111,362        |        | 0      | \$1,500         |
| AVERAGE | 10      | \$20,077              |        | 5     | \$13,404         |        | 5      | \$8,688          |        | 3      | \$9,280          |        | 0      | \$750           |



# Cash Assistance Applications by Field Office<sup>4,11</sup> August 2020

| Office                          | Approved | Denied | Withdrawn | Total Cases<br>Processed |
|---------------------------------|----------|--------|-----------|--------------------------|
| Chaves County ISD               | 89       | 155    | 45        | 289                      |
| Cibola County ISD               | 14       | 37     | 6         | 57                       |
| Colfax County ISD               | 7        | 6      | 11        | 24                       |
| Curry County ISD                | 55       | 115    | 19        | 189                      |
| East Dona Ana County ISD        | 71       | 150    | 28        | 249                      |
| Eddy Artesia County ISD         | 12       | 43     | 7