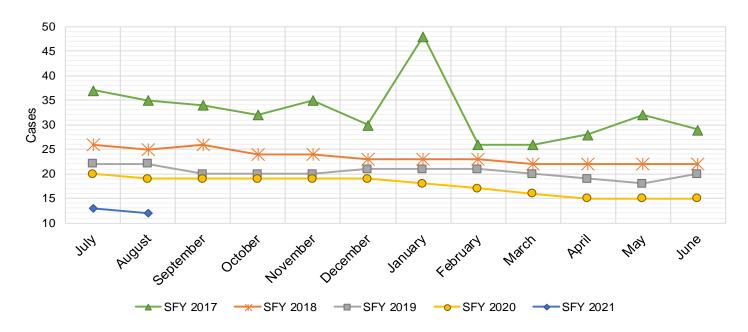

\$1,500          | May-21 |        |                 |
| Jun-17  | 29      | \$2,900        | Jun-18 | 22     | \$2,200          | Jun-19 | 20     | \$2,000          | Jun-20 | 15     | \$1,500          | Jun-21 |        |                 |
|         |         |                | -      |        |                  |        |        |                  | -      |        |                  |        |        |                 |
| TOTAL   | 392     | \$39,200       |        | 282    | \$28,700         |        | 244    | \$24,200         |        | 211    | \$20,800         | •      | 25     | \$2,500         |
| AVERAGE | 33      | \$3,267        |        | 24     | \$2,392          |        | 20     | \$2,017          |        | 18     | \$1,733          |        | 13     | \$1,250         |



#### **TANF Diversion Payments**

|         | SFY 201 | <b>8</b> <sup>9</sup> |        | SFY 2 | 019 <sup>9</sup> |        | SFY 20 | )19 <sup>9</sup> |        | SFY 20 | )20 <sup>9</sup> |        | SFY 20 | 21 <sup>9</sup> |
|---------|---------|-----------------------|--------|-------|------------------|--------|--------|------------------|--------|--------|------------------|--------|--------|-----------------|
|         | Cases   | Expenditures          |        | Cases | Expenditures     |        | Cases  | Expenditures     |        | Cases  | Expenditures     |        | Cases  | Expenditures    |
| Jul-16  | 16      | \$30,843              | Jul-17 | 13    | \$26,500         | Jul-18 | 4      | \$3,000          | Jul-19 | 6      | \$18,500         | Jul-20 | 0      | \$0