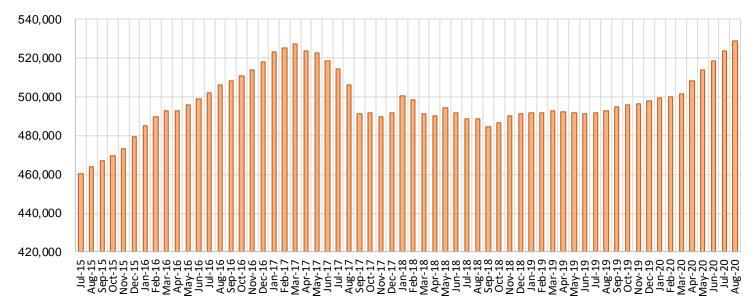

#### **Medicaid Caseload: SFY-16 to Current**

### Medicaid Cases by Region<sup>2</sup>

|                    |         |         |         | Percent Change    |                   |  |  |
|--------------------|---------|---------|---------|-------------------|-------------------|--|--|
| Region             | Aug-19  | Jul-20  | Aug-20  | Aug-19-<br>Aug-20 | Jul-20-<br>Aug-20 |  |  |
| Region 1 - NW      | 88,991  | 94,930  | 96,600  | 8.55%             | 1.76%             |  |  |
| Region 2 - NE      | 86,796  | 88,149  | 86,884  | 0.10%             | -1.44%            |  |  |
| Region 3 - Central | 167,640 | 177,827 | 179,483 | 7.06%             | 0.93%             |  |  |
| Region 4 - SE      | 61,042  | 68,459  | 69,921  | 14.55%            | 2.14%             |  |  |
| Region 5 - SW      | 88,247  | 94,399  | 95,826  | 8.59%             | 1.51%             |  |  |
| Centralized Units  | 1       | 1       | 1       | 0.00%             | 0.00%             |  |  |
|                    |         |         |         |                   | •                 |  |  |
| Statewide Total    | 492,717 | 523,765 | 528,715 | 7.3%              | 0.95%             |  |  |