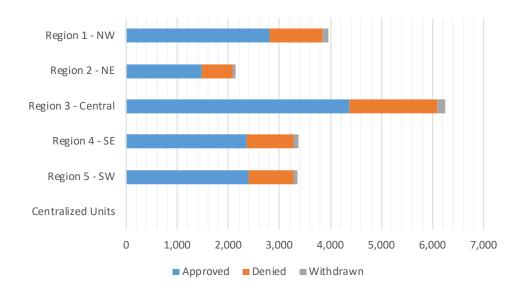

# Medicaid Initial Applications by Region<sup>4,11</sup> August 2020

|                    | Approved | Denied | Withdrawn | Total Cases<br>Processed |
|--------------------|----------|--------|-----------|--------------------------|
| Region             |          |        |           |                          |
| Region 1 - NW      | 1,242    | 409    | 48        | 1,699                    |
| Region 2 - NE      | 821      | 302    | 34        | 1,157                    |
| Region 3 - Central | 1,986    | 706    | 68        | 2,760                    |
| Region 4 - SE      | 1,154    | 381    | 50        | 1,585                    |
| Region 5 - SW      | 938      | 362    | 29        | 1,329                    |
| Centralized Units  | 0        | 0      | 0         | 0                        |