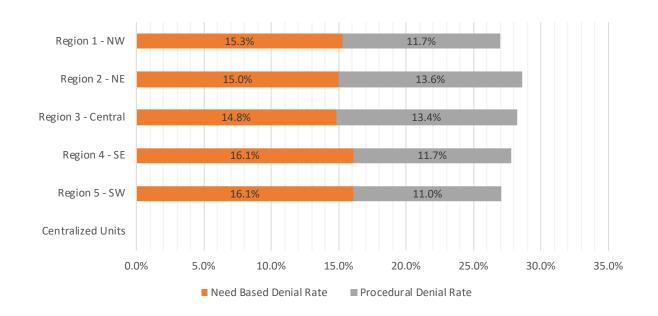

## Medicaid EDG Initial Disposition Rates by Region<sup>4,11,19</sup> August 2020

| Approval Rate | Denial Rate                      |                                                          |                                                                                           |
|---------------|----------------------------------|----------------------------------------------------------|-------------------------------------------------------------------------------------------|
| 74.7%         | 25.3%                            | 16.5%                                                    | 8.8%                                                                                      |
| 72.1%         | 27.9%                            | 18.2%                                                    | 9.7%                                                                                      |
| 72.8%         | 27.2%                            | 18.1%                                                    | 9.1%                                                                                      |
| 74.4%         | 25.6%                            | 17.2%                                                    | 8.4%                                                                                      |
| 72.2%         | 28.0%                            | 19.1%                                                    | 8.9%                                                                                      |
|               |                                  |                                                          |                                                                                           |
|               | 74.7%<br>72.1%<br>72.8%<br>74.4% | 74.7% 25.3%<br>72.1% 27.9%<br>72.8% 27.2%<br>74.4% 25.6% | 72.1%     27.9%     18.2%       72.8%     27.2%     18.1%       74.4%     25.6%     17.2% |