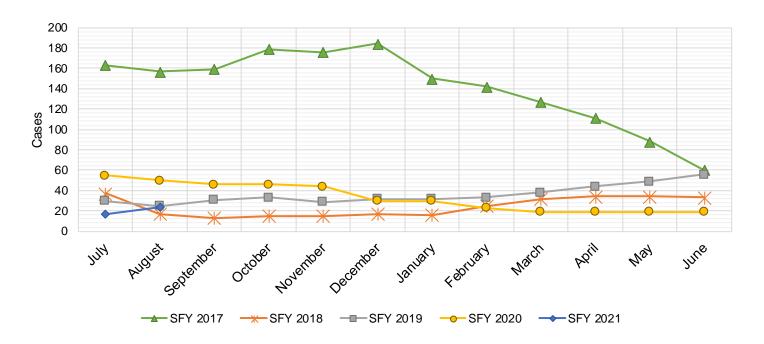

-17  | 60     | \$15,538         | Jun-18 | 33     | \$8,513            | Jun-19 | 56     | \$13,558          | Jun-20 | 19     | \$5,386                  | Jun-21 |         |                   |
|         |        |                  |        |        |                    |        |        | 2                 |        |        |                          |        |         | ±                 |
| TOTAL   | 1,696  | . ,              |        | 288    |                    |        | 432    |                   |        | 400    | \$104,762                |        | 41      | \$22,580          |
| AVERAGE | 141    | \$35,894         |        | 24     | \$6,187            |        | 36     | \$8,554           |        | 33     | \$8,730                  |        | 21      | \$11,290          |



#### **State Supplement for Residential Care**

|         | SFY 201 | 7 <sup>9</sup> |        | SFY 20 | 018 <sup>9</sup> |        | SFY 20 | )19 <sup>9</sup> |        | SFY 20 | )20 <sup>9</sup> |        | SFY 20 | 21 <sup>9</sup> |
|---------|---------|----------------|--------|--------|------------------|--------|--------|------------------|--------|--------|------------------|--------|--------|-----------------|
|         | Cases   | Expenditures   |        | Cases  | Expenditures     |        | Cases  | Expenditures     |        | Cases  | Expenditures     |        | Cases  | Expenditures    |
| Jul-16  | 37      | \$3,700        | Jul-17 | 26     | \$2,700          | Jul-18 | 22     | \$2,200          | Jul-19 | 20     | \$1,900          | Jul-20 | 13     | \$1,300         |
| Aug-