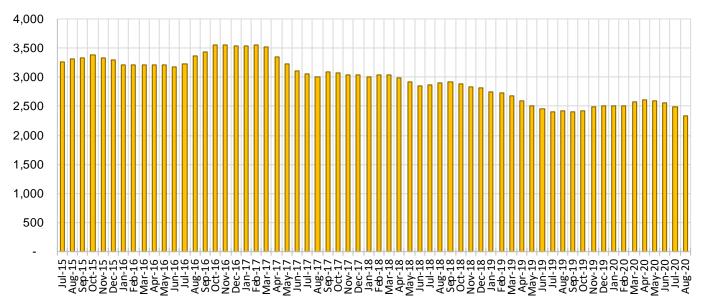

| Jul-20-Aug-<br>20 |
| Region 1 - NW      | 372    | 403    | 379    | 1.88%             | -5.96%            |
| Region 2 - NE      | 388    | 361    | 336    | -13.40%           | -6.93%            |
| Region 3 - Central | 842    | 839    | 795    | -5.58%            | -5.24%            |
| Region 4 - SE      | 335    | 383    | 357    | 6.57%             | -6.79%            |
| Region 5 - SW      | 487    | 505    | 468    | -3.90%            | -7.33%            |
| Centralized Units  | 0      | 0      | 0      | N/A               | N/A               |
|                    |        |        |        |                   |                   |
| Statewide Total    | 2,424  | 2,491  | 2,335  | -3.67%            | -6.26%            |

#### **General Assistance Caseload: SFY-16 to Current**



### General Assistance Interim Assistance Reimbursements<sup>16</sup>

|         | SFY 201 | 17           | SFY 2018 |       | SFY 2019     |        |       | SFY 2020     |        |       | SFY 2021     |        |       |              |
|---------|---------|--------------|----------|-------|--------------|--------|-------|--------------|--------|-------|--------------|--------|-------|--------------|
|         | Cases   | Expenditures |          | Cases | Expenditures |        | Cases | Expenditures |        | Cases | Expenditures |        | Cases | Expenditures |
| Jul-16  | 56      | \$164,970    | Jul-17   | 74    | \$241,438    | Jul-18 | 69    | \$228,333    | Jul-19 | 73    | \$303,584    | Jul-20 | 45    | \$135,037    |
| Aug-16  | 72      | \$223,182    | Aug-17   | 101   | \$3