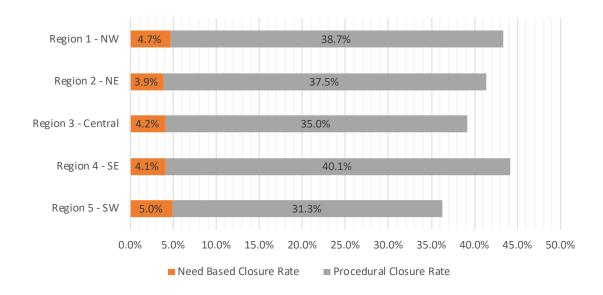

on 2 - NE      | 58.6%         | 41.4%        | 3.9%                       | 37.5%                         |
| Region 3 - Central | 60.9%         | 39.1%        | 4.2%                       | 35.0%                         |
| Region 4 - SE      | 55.8%         | 44.2%        | 4.1%                       | 40.1%                         |
| Region 5 - SW      | 63.7%         | 36.3%        | 5.0%                       | 31.3%                         |
| Centralized Units  |               |              |                            |                               |
|                    |               |              |                            |                               |
| Statewide Total    | 59.8%         | 40.2%        | 4.4%                       | 35.9%                         |



|                     |         |         | S       | NAP: Per | centage of