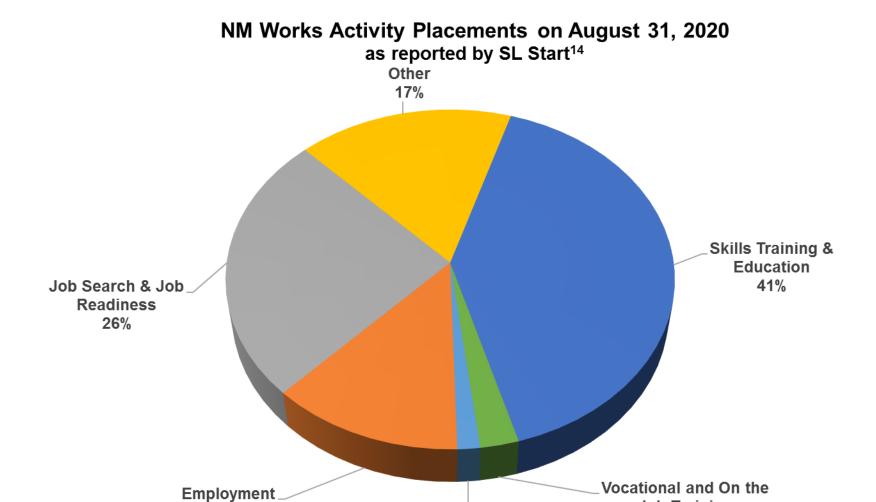

| Aug-19-<br>Aug-20 | Jul-20-<br>Aug-20 |
| Region 1- NW      | 1,093  | 1,240  | 1,262  | 15.46%            | 1.77%             |
| Region 2- NE      | 1,769  | 1,825  | 1,771  | 0.11%             | -2.96%            |
| Region 3- Central | 3,560  | 4,153  | 4,117  | 15.65%            | -0.87%            |
| Region 4- SE      | 1,714  | 2,303  | 2,308  | 34.66%            | 0.22%             |
| Region 5- SW      | 2,408  | 2,709  | 2,699  | 12.08%            | -0.37%            |
| Centralized Units | 0      | 1      | 0      | N/A               | -100.0%           |
|                   | -      | •      | •      |                   |                   |
| Statewide Total   | 10.544 | 12.231 | 12.157 | 15.30%            | -0.61%            |

#### **TANF Caseload: SFY-16 to Current**





Employment, Vocational Training and Community Service and Work Experience might be reduced due to COVID 19 circumstances.

Community Service &

Work Experience 1%

13%

**Job Training** 

2%

# Average Starting Hourly Wage of August 2020 TANF Employments as reported by SL Start<sup>15</sup>



# Number of New Employments in August 2020 by Region as reported by SL Start<sup>15</sup> Statewide Total: 136



# General Assistance Cases by Field Office<sup>6</sup>

|                                 |        |        |        | Percent | Change  |
|---------------------------------|--------|--------|--------|---------|---------|
|                                 |        |        |        | Aug-19- | Jul-20- |
| Office                          | Aug-19 | Jul-20 | Aug-20 | Aug-20  | Aug-20  |
|