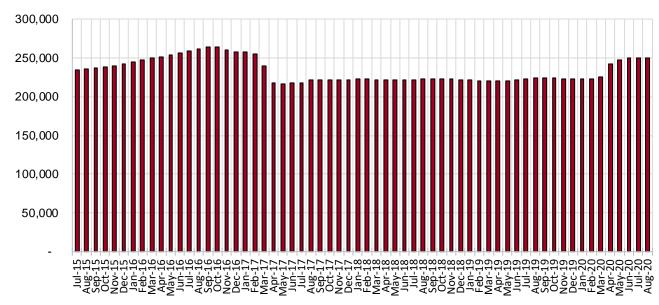

Jul-20- |  |
| Region             | Aug-19  |         |         | Aug-20         | Aug-20  |  |
| Region 1 - NW      | 41,674  | 46,452  | 46,803  | 12.3%          | 0.8%    |  |
| Region 2 - NE      | 38,655  | 40,377  | 38,678  | 0.1%           | -4.2%   |  |
| Region 3 - Central | 75,567  | 84,353  | 84,024  | 11.2%          | -0.4%   |  |
| Region 4 - SE      | 26,442  | 33,123  | 34,002  | 28.6%          | 2.7%    |  |
| Region 5 - SW      | 41,325  | 46,035  | 46,198  | 11.8%          | 0.4%    |  |
| Centralized Units  | 5       | 11      | 3       | -40.0%         | -72.7%  |  |
|                    |         |         |         |                |         |  |
| Statewide Total    | 223,668 | 250,351 | 249,708 | 11.64%         | -0.3%   |  |

**SNAP Caseload: SFY-16 to Current** 



Note: Caseload higher due to COVID 19 emergency

## SNAP Initial Applications by Field Office<sup>4,11</sup> August 2020

| Office                          | Approved | Denied | Withdrawn | Total Cases<br>Processed |
|---------------------------------|----------|--------|-----------|--------------------------|
| Chaves County ISD               | 830      | 250    | 45        | 1,125                    |
| Cibola County ISD               | 143      | 53     | 5         | 201                      |
| Colfax County ISD               | 94       | 28     | 4         | 126                      |
| Curry County ISD                | 400      | 170    | 10        | 580                      |
| East Dona Ana County ISD        | 665      | 280    | 13        | 958                      |
| Eddy Arte