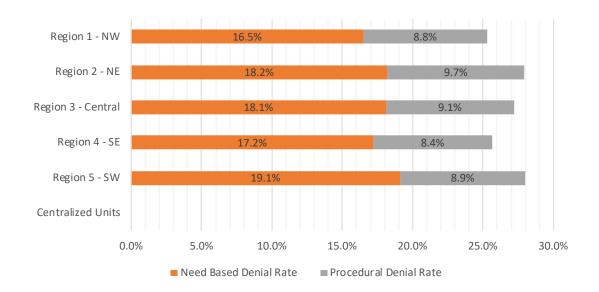

## Medicaid EDG Initial Disposition Rates by Region<sup>4,11,19</sup> August 2020

| Approval Rate | Denial Rate                      |                                                          |                                                                                           |
|---------------|----------------------------------|----------------------------------------------------------|-------------------------------------------------------------------------------------------|
| 74.7%         | 25.3%                            | 16.5%                                                    | 8.8%                                                                                      |
| 72.1%         | 27.9%                            | 18.2%                                                    | 9.7%                                                                                      |
| 72.8%         | 27.2%                            | 18.1%                                                    | 9.1%                                                                                      |
| 74.4%         | 25.6%                            | 17.2%                                                    | 8.4%                                                                                      |
| 72.2%         | 28.0%                            | 19.1%                                                    | 8.9%                                                                                      |
|               |                                  |                                                          |                                                                                           |
|               | 74.7%<br>72.1%<br>72.8%<br>74.4% | 74.7% 25.3%<br>72.1% 27.9%<br>72.8% 27.2%<br>74.4% 25.6% | 72.1%     27.9%     18.2%       72.8%     27.2%     18.1%       74.4%     25.6%     17.2% |