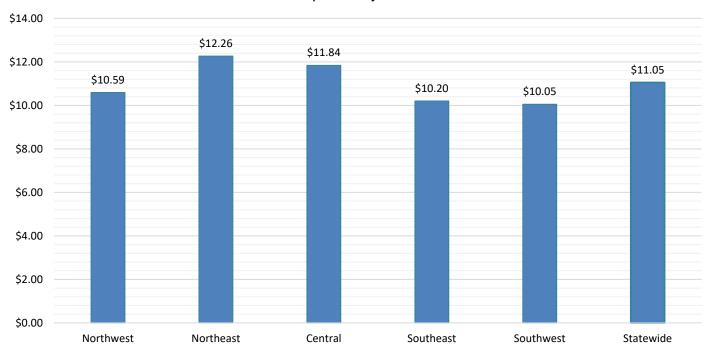

|
| Region 4- SE      | 1,714  | 2,303  | 2,308  | 34.66%            | 0.22%             |
| Region 5- SW      | 2,408  | 2,709  | 2,699  | 12.08%            | -0.37%            |
| Centralized Units | 0      | 1      | 0      | N/A               | -100.0%           |
|                   | -      | •      | •      |                   |                   |
| Statewide Total   | 10.544 | 12.231 | 12.157 | 15.30%            | -0.61%            |

#### **TANF Caseload: SFY-16 to Current**





Employment, Vocational Training and Community Service and Work Experience might be reduced due to COVID 19 circumstances.

Community Service &

Work Experience 1%

13%

**Job Training** 

2%

# Average Starting Hourly Wage of August 2020 TANF Employments as reported by SL Start<sup>15</sup>



# Number of New Employments in August 2020 by Region as reported by SL Start<sup>15</sup> Statewide Total: 136



# General Assistance Cases by Field Office<sup>6</sup>

|                                 |        |        |        | Percent | Change  |
|---------------------------------|--------|--------|--------|---------|---------|
|                                 |        |        |        | Aug-19- | Jul-20- |
| Office                          | Aug-19 | Jul-20 | Aug-20 | Aug-20  | Aug-20  |
| Chaves County ISD               | 98     | 109    | 105    | 7.14%   | -3.67%  |
| Cibola County ISD               | 39     | 37     | 34     | -12.82% | -8.11%  |
| Colfax County ISD               | 21     | 23     | 22     | 4.76%   | -4.35%  |
| Curry County ISD                | 77     | 98