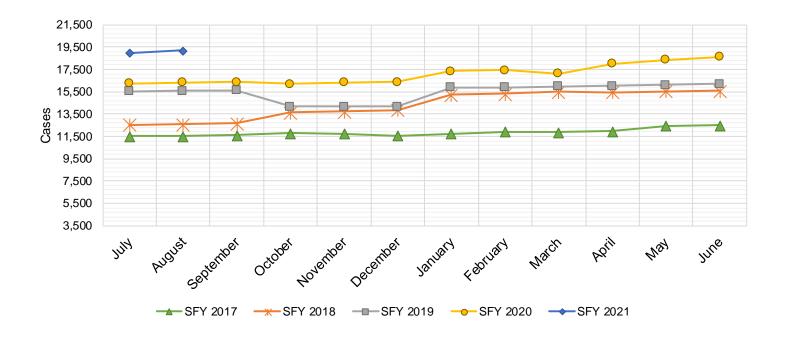

7,089        | May-21 |        |                 |
| Jun-17  | 12,498   | \$97,405     | Jun-18 | 15,577  | \$140,802       | Jun-19 | 16,182  | \$143,128        | Jun-20 | 18,645  | \$158,748        | Jun-21 |        |                 |
|         |          |              |        |         |                 |        |         |                  |        |         |                  |        |        |                 |
| TOTAL   | 142,182  | \$1,151,662  |        | 171,651 | \$1,482,874     |        | 185,336 | \$1,656,584      |        | 204,772 | \$1,777,156      |        | 38,153 | \$327,766       |
| AVERAGE | 11,849   | \$95,972     |        | 14,304  | \$123,573       |        | 15,445  | \$138,049        |        | 17,064  | \$148,096        |        | 19,077 | \$163,883       |



## TANF Cases by Field Office<sup>6</sup>

|                                 |           |         |         | Percent | Change    |
|---------------------------------|-----------|---------|---------|---------|-----------|
|                                 |           |         |         | Aug-19- | Jul-20-   |
| Office                          | Aug-19    | Jul-20  | Aug-20  | Aug-20  | Aug-20    |
| Chaves County ISD               | 422       | 642     | 691     | 63.74%  | 7.63%     |
| Cibola County ISD               | 119       | 129     | 133     | 11.76%  | 3.10%     |
| Colfax County ISD               | 92        | 103     | 105     | 14.13%  | 1.94%     |
| Curry County ISD                | 632       | 704     | 691     | 9.34%   | -1.85%    |
| East Dona Ana County ISD        |