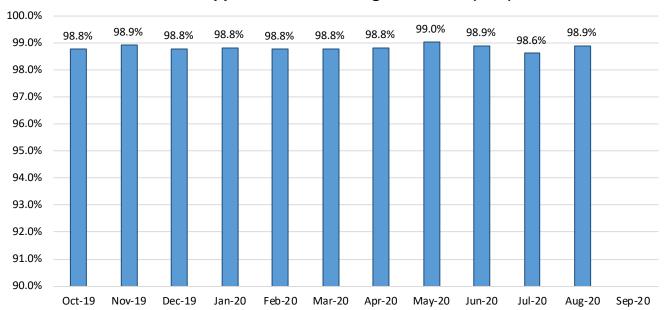

| 806      | 9          | 98.9%                |
|                    |                           |          |            |                      |
| Statewide Total    | 4,615                     | 4,570    | 45         | 99.0%                |

#### **SNAP Expedite - Timeliness**



#### SNAP: Percentage of Applications Processed Timely 13

|     | Oct-19 | Nov-19 | Dec-19 | Jan-20 | Feb-20 | Mar-20 | Apr-20 | May-20 | Jun-20 | Jul-20 | Aug-20 | Sep-20 | Average |
|-----|--------|--------|--------|--------|--------|--------|--------|--------|--------|--------|--------|--------|---------|
| APT | 98.8%  | 98.9%  | 98.8%  | 98.8%  | 98.8%  | 98.8%  | 98.8%  | 99.0%  | 98.9%  | 98.6%  | 98.9%  |        | 98.8%   |

#### **SNAP Application Processing Timeliness (APT)**



### SNAP Non-Expedite: Percentage of Initial Applications Processed Timely by Field Office<sup>13</sup>

|                     | 8,     | / %    | \ \\ \'\'\'\'\'\'\'\'\'\'\'\'\'\'\'\'\' | 8                                       | /                                                        | \ '\%  | / .%    | / 30    | / %                                   | \ \partial \gamma_0 | \ \sqrt{\gamma} | / %                                    |        |
|---------------------|--------|--------|-----------------------------------------|-----------------------------------------|----------------------------------------------------------|--------|---------|---------|---------------------------------------|---------------------|-----------------|----------------------------------------|--------|
|