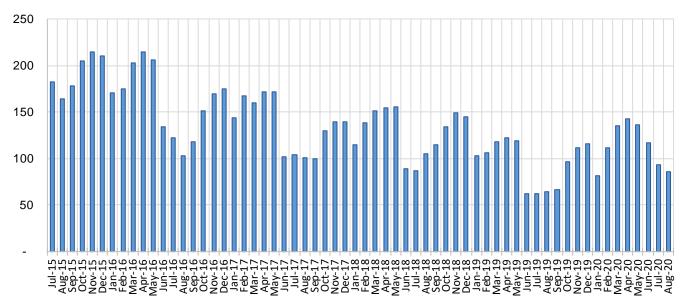

---|--------|---------|----------|
|                    |        |        |        | Aug-19- | Jul-20-  |
| Region             | Aug-19 | Jul-20 | Aug-20 | Aug-20  | Aug-20   |
| Region 1 - NW      | 4      | 7      | 6      | 50.00%  | -14.29%  |
| Region 2 - NE      | 14     | 13     | 14     | 0.00%   | 7.69%    |
| Region 3 - Central | 18     | 38     | 39     | 116.67% | 2.63%    |
| Region 4 - SE      | 4      | 12     | 9      | 125.00% | -25.00%  |
| Region 5 - SW      | 24     | 23     | 18     | -25.00% | -21.74%  |
| Centralized Units  | 0      | 0      | 0      | N/A     | N/A      |
|                    |        |        |        |         |          |
| Statewide Total    | 64     | 93     | 86     | 34.38%  | -7.53%   |

#### **Education Works Caseload: SFY-16 to Current**



#### **Refugee Cash Assistance**

| S       | FY 201 | 7 <sup>8,9</sup> |        | SFY 20 | )18 <sup>8,9</sup> |        | SFY 20 | 19 <sup>8,9</sup> |        | SFY 20 | <b>20</b> <sup>8,9</sup> |        | SFY 202 | 21 <sup>8,9</sup> |
|---------|--------|------------------|--------|--------|--------------------|--------|--------|-------------------|--------|--------|--------------------------|--------|---------|-------------------|
|         | Cases  | Expenditures     |        | Cases  | Expenditures       |        | Cases  | Expenditures      |        | Cases  | Expenditures             |        | Cases   | Expenditures      |
| Jul-16  | 163    | \$39,756         | Jul-17 | 37     | \$9,981            | Jul-18 | 30     | \$7,408           | Jul-19 | 55     | \$13,851                 |