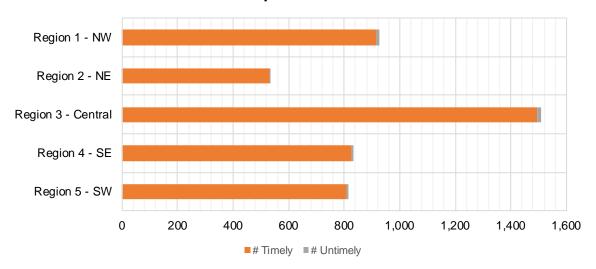

# Medicaid Initial Applications by Region<sup>4,11</sup> August 2020

|                    | Approved | Denied | Withdrawn | Total Cases<br>Processed |
|--------------------|----------|--------|-----------|--------------------------|
| Region             |          |        |           |                          |
| Region 1 - NW      | 1,242    | 409    | 48        | 1,699                    |
| Region 2 - NE      | 821      | 302    | 34        | 1,157                    |
| Region 3 - Central | 1,986    | 706    | 68        | 2,760                    |
| Region 4 - SE      | 1,154    | 381    | 50        | 1,585                    |
| Region 5 - SW      | 938      | 362    | 29        | 1,329                    |
| Centralized Units  | 0        | 0      | 0         | 0                        |