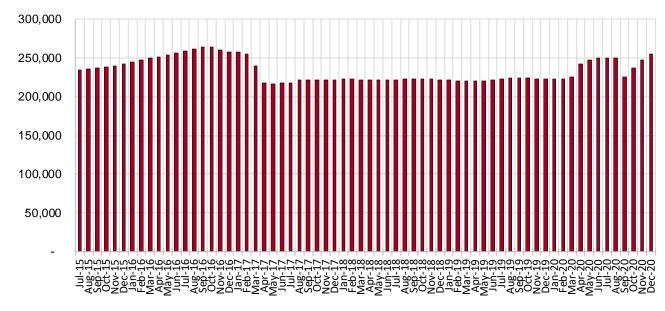

48,103  | 49,853  | 20.2%             | 3.6%              |  |  |
| Region 2 - NE      | 37,996  | 36,573  | 38,136  | 0.4%              | 4.3%              |  |  |
| Region 3 - Central | 75,471  | 82,726  | 85,451  | 13.2%             | 3.3%              |  |  |
| Region 4 - SE      | 26,690  | 35,360  | 35,959  | 34.7%             | 1.7%              |  |  |
| Region 5 - SW      | 41,248  | 44,971  | 46,084  | 11.7%             | 2.5%              |  |  |
| Centralized Units  | 27      | 1       | 0       | -100.0%           | -100.0%           |  |  |
|                    |         |         |         |                   |                   |  |  |
| Statewide Total    | 222,902 | 247,734 | 255,483 | 14.62%            | 3.1%              |  |  |

**SNAP Caseload: SFY-16 to Current** 



Note: Caseload higher due to COVID 19 emergency

# SNAP Initial Applications by Field Office<sup>4,11</sup> December 2020

| Office                          | Approved | Denied | Withdrawn | Total Cases<br>Processed |
|---------------------------------|----------|--------|-----------|--------------------------|
| Chaves County ISD               | 720      | 311    | 58        | 1,089                    |
| Cibola County ISD               | 66       | 51     | 7         | 124                      |
| Colfax County ISD               | 65       | 33     | 7         | 105                      |
| Curry County ISD                | 284      | 173    | 22        | 479                      |
| East Dona Ana County ISD        | 402      | 215    | 22        | 639                      |
| Eddy Art