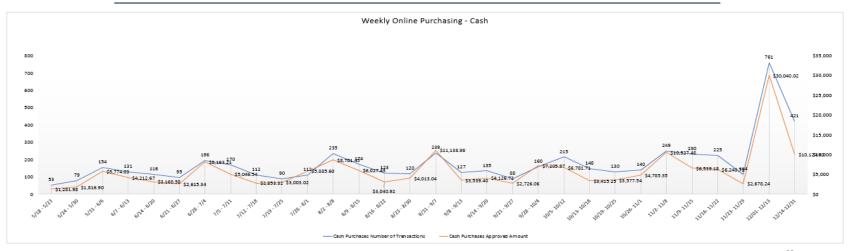

| Cash Assistance Programs     |             |             |             |         |         |  |
|------------------------------|-------------|-------------|-------------|---------|---------|--|
|                              |             |             |             | Percent | Change  |  |
|                              |             |             |             | Dec-19- | Nov-20- |  |
|                              | Dec-19      | Nov-20      | Dec-20      | Dec-20  | Dec-20  |  |
| Expenditures <sup>5</sup>    | \$4,035,456 | \$4,675,638 | \$4,855,059 | 20.31%  | 3.84%   |  |
| Cases <sup>6</sup>           | 13,110      | 14,161      | 14,609      | 11.43%  | 3.16%   |  |
| Expenditures/Case            | \$308       | \$330       | \$332       | 7.79%   | 0.61%   |  |
| Recipients <sup>7</sup>      | 29,743      | 34,688      | 36,058      | 21.23%  | 3.95%   |  |
| Adults                       | 9,513       | 11,124      | 11,684      | 22.82%  | 5.03%   |  |
| Children                     | 20,230      | 23,564      | 24,374      | 20.48%  | 3.44%   |  |
| Recipients /Case             | 2.27        | 2.45        | 2.47        | 8.81%   | 0.82%   |  |
| Cases Processed <sup>4</sup> | 4,342       | 4,866       | 5,437       | 25.22%  | 11.73%  |  |
| Approvals <sup>4</sup>       | 1,429       | 945         | 1,080       | -24.42% | 14.29%  |  |

### Cash Assistance Summary for December 2020

| Temporary Assistance for Needy Families (TANF) |             |             |             |         |         |  |  |
|------------------------------------------------|-------------|-------------|-------------|---------|---------|--|--|
|                                                |             |             |             | Percent | Change  |  |  |
|                                                |             |             |             | Dec-19- | Nov-20- |  |  |
|                                                | Dec-19      | Nov-20      | Dec-20      | Dec-20  | Dec-20  |  |  |
| Expenditures <sup>5</sup>                      | \$3,340,882 | \$4,164,499 | \$4,327,998 | 29.55%  | 3.93%   |  |  |
| Cases <sup>6</sup>                             | 10,444      | 12,153      | 12,611      | 20.75%  | 3.77%   |  |  |
| Expenditures/Case                              | \$320       | \$343       | \$343       | 7.19%   | 0.00%   |  |  |
| Recipients <sup>7</sup>                        | 26,855      | 32,451      | 33,833      | 25.98%  | 4.26%   |  |  |
| Adults                                         | 7,037       | 9,268       | 9,841       | 39.85%  | 6.18%   |  |  |
| Children                                       | 19,818      | 23,183      | 23,992      | 21.06%  | 3.49%   |  |  |
| Approvals <sup>4</sup>                         | 1,226       | 866         | 956         | -22.02% | 10.39%  |  |  |