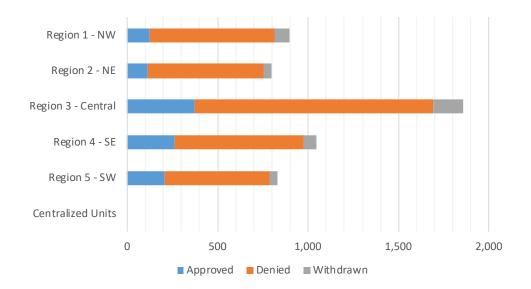

### Medicaid Cases by Region<sup>2</sup>

|                    |         |         |         | Percent C | Change  |
|--------------------|---------|---------|---------|-----------|---------|
|                    |         |         |         | Dec-19-   | Nov-20- |
| Region             | Dec-19  | Nov-20  | Dec-20  | Dec-20    | Dec-20  |
| Region 1 - NW      | 89,750  | 100,217 | 101,782 | 13.41%    | 1.56%   |
| Region 2 - NE      | 87,356  | 87,489  | 89,259  | 2.18%     | 2.02%   |
| Region 3 - Central | 169,790 | 185,188 | 186,466 | 9.82%     | 0.69%   |
| Region 4 - SE      | 61,914  | 73,520  | 74,097  | 19.68%    | 0.78%   |
| Region 5 - SW      | 89,298  | 95,521  | 96,559  | 8.13%     | 1.09%   |
| Centralized Units  | 1       | 1       | 1       | 0.00%     | 0.00%   |
| •                  |         |         | ,       |           |         |
| Statewide Total    | 498,109 | 541,936 | 548,164 | 10.0%     | 1.15%   |

### Medicaid Initial Applications by Region<sup>4,11</sup> December 2020

|                    | Approved | Denied | Withdrawn | Total Cases<br>Processed |
|--------------------|----------|--------|-----------|--------------------------|
| Region             |          |        |           |                          |
| Region 1 - NW      | 1,161    | 510    | 38        | 1,709                    |
| Region 2 - NE      | 1,978    | 1,207  | 65        | 3,250                    |
| Region 3 - Central | 2,046    | 1,071  | 120       | 3,237                    |
| Region 4 - SE      | 1,087    | 417    | 71        | 1,575                    |
| Region 5 - SW      | 1,059    | 509    | 37        | 1,605                    |
| Centralized Units  | 0        | 0      | 0         | 0                        |