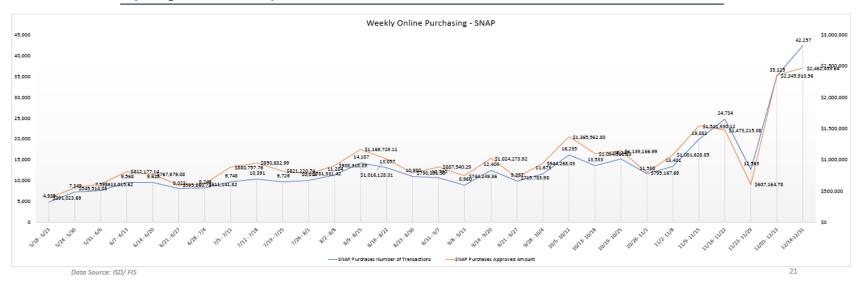

|           |
| Apr-21        |               |              |              |           |              |            |                          |           |                          |           |
| May-21        |               |              |              |           |              |            |                          |           |                          |           |
| Jun-21        |               |              |              |           |              |            |                          |           |                          |           |
| Total to Date | \$148,856,257 | \$50,524,646 | 400,405      | 1,267,745 | 515,746      | 2,722,125  | \$371.76                 | \$39.85   | \$288.62                 | \$18.56   |

## **Deloitte.**



Reporting Date - Dec 31st ,2020



## **Deloitte.**



Reporting Date - Dec 31st ,2020



## Income Eligibility Guidelines: October 1, 2020 - September 30, 2021

### Federal Poverty Guidelines (FPG) Monthly Income Standards

|                   | Supplemental Nutrition Program (SNAP) |                          |                                                   |                                   |                    |  |  |  |  |  |  |  |  |
|-------------------|---------------------------------------|--------------------------|---------------------------------------------------|-----------------------------------|--------------------|--|--|--|--|--|--|--|--|
| Household<br>Size | 100% FPG Net<br>Income                | 130% FPG Gross<br>Income | 165% FPG Gross Income for Categorical Eligibility | Maximum SNAP<br>Monthly