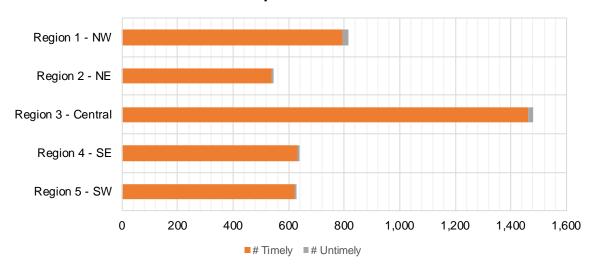

#### Medicaid: Percentage of Initial EDG Approvals Processed Timely by Field Office<sup>13,19</sup>

|                               |                  |                         |                   |         |                                                          |          |                                         |          |                   |          |                                       |         | / 0                    |
|-------------------------------|------------------|-------------------------|-------------------|---------|----------------------------------------------------------|----------|-----------------------------------------|----------|-------------------|----------|---------------------------------------|---------|------------------------|
|                               | 00,00            | No. No.                 | 0000              | San San | \$ \$ \$ \$ \$ \$ \$ \$ \$ \$ \$ \$ \$ \$ \$ \$ \$ \$ \$ | We start | A A A A A A A A A A A A A A A A A A A   | Mont Lev | les in the second | \$ 15× 1 | A Past                                | Sep. 27 | A So                   |
|                               | / 8              | / 🕺                     | / 🗳               | / ¾     | / 🚜                                                      | / ½°     | \ \\ \\ \\ \\ \\ \\ \\ \\ \\ \\ \\ \\ \ | / No.    | / 🐉               | / 3      | \ \ \ \ \ \ \ \ \ \ \ \ \ \ \ \ \ \ \ | / &     | / 🔏 /                  |
| Cibola                        | 100.0 %          | 100.0 %                 | 100.0 %           |         |                                                          |          |                                         |          |                   |          |                                       | /       | 100.0%                 |
| McKinley                      | 99.0 %           | 98.8 %                  | 97.1 %            |         |                                                          |          |                                         |          |                   |          |                                       |         | 98.3%                  |
| San Juan                      | 98.8 %           | 99.1 %                  | 99.3 %            |         |                                                          |          |                                         |          |                   |          |                                       |         | 99.1%                  |
| Sierra                        | 97.7 %           | 97.8 %                  | 100.0 %           |         |                                                          |          |                                         |          |                   |          |                                       |         | 98.5%                  |
| Socorro                       | 100.0 %          | 100.0 %                 | 100.0 %           |         |                                                          |          |                                         |          |                   |          |                                       |         | 100.0%                 |
| Valencia North                | 100.0 %          | 100.0 %                 | 99.4 %            |         |                                                          |          |                                         |          |                   |          |                                       |         | 99.8%                  |
| Valencia South                | 100.0 %          | 100.0 %                 | 100.0 %           |         |                                                          |          |                                         |          |                   |          |                                       |         | 100.0%                 |
| NW Region 1 Total             | 99.0 %           | 99.2 %                  | 99.1 %            |         |                                                          |          |                                         |          |                   |          |                                       |         | 99.1%                  |
| Colfax                        | 100.0 %          | 100.0 %                 | 100.0 %           |         |                                                          |          |                                         |          |                   |          |                                       |         | 100.0%                 |
| Guadalupe                     | 100.0 %          | 100.0 %                 | 100.0 %           |         |                                                          |          |                                         |          |                   |          |                                       |         | 100.0%                 |
| Quay                          | 100.0 %          | 100.0 %                 | 100.0 %           |         |                                                          |          |                                         |          |                   |          |                                       |         | 100.0%                 |
| Rio Arriba                    | 97.8 %           | 100.0 %                 | 99.3 %            |         |                                                          |          |                                         |          |                   |          |                                       |         | 99.0%                  |
| San Miguel                    | 100.0 %          | 99.8 %                  | 98.9 %            |         |                                                          |          |                                         |          |                   |          |                                       |         | 99.6%                  |
| Sandoval                      | 99.4 %           | 99.4 %                  | 99.1 %            |         |                                                          |          |                                         |          |                   |          |                                       |         | 99.3%                  |
| Santa Fe                      | 99.3 %           | 99.0 %                  | 98.7 %            |         |                                                          |          |                                         |          |                   |          |                                       |         | 99.0%                  |
| Taos                          | 100.0 %          | 100.0 %                 | 100.0 %           |         |                                                          |          |                                         |          |                   |          |                                       |         | 100.0%                 |
| NE Region 2 Total             | 99.4 %           | 99.7 %                  | 99.0 %            |         |                                                          |          |                                         |          |                   |          |                                       |         | 99.4%                  |
| NE Bernalillo                 | 99.0 %           | 98.7 %                  | 98.7 %            |         |                                                          |          |                                         |          |                   |          |                                       |         | 98.8%                  |
| NW Bernalillo                 | 99.8 %           | 99.4 %                  | 99.0 %            |         |                                                          |          |                                         |          |                   |          |                                       |         | 99.4%                  |
| SE Bernalillo                 | 98.7 %           | 93.5 %                  | 95.6 %            |         |                                                          |          |                                         |          |                   |          |                                       |         | 95.9%                  |
| SW Bernalillo                 | 97.7 %           | 98.7 %                  | 98.1 %            |         |                                                          |          |                                         |          |                   |          |                                       |         | 98.2%                  |
| Torrance                      | 100.0 %          | 100.0 %                 | 100.0 %           |         |                                                          |          |                                         |          |                   |          |                                       |         | 100.0%                 |
| Cen. Region 3 Total           | 98.9 %           | 98.4 %                  | 98.3 %            |         |                                                          |          |                                         |          |                   |          |                                       |         | 98.5%                  |
| Chaves                        | 99.5 %           | 98.4 %                  | 97.5 %            |         |                                                          |          |                                         |          |                   |          |                                       |         | 98.5%                  |
| Curry                         | 99.1 %           | 99.0 %                  | 96.0 %            |         |                                                          |          |                                         |          |                   |          |                                       |         | 98.0%                  |
| Eddy Artesia                  | 100.0 %          | 100.0 %                 | 98.4 %            |         |                                                          |          |                                         |          |                   |          |                                       |         | 99.5%                  |
| Eddy Carlsbad                 | 98.8 %           | 100.0 %                 | 99.3 %            |         |                                                          |          |                                         |          |                   |          |                                       |         | 99.4%                  |
| Lea                           | 99.1 %           | 99.0 %                  | 98.6 %            |         |                                                          |          |                                         |          |                   |          |                                       |         | 98.9%                  |
| Lincoln                       | 98.6 %           | 100.0 %                 | 97.8 %            |         |                                                          |          |                                         |          |                   |          |                                       |         | 98.8%                  |
| Roosevelt                     | 100.0 %          | 100.0 %                 | 100.0 %           |         |                                                          |          |                                         |          |                   |          |                                       |         | 100.0%                 |
| SE Region 4 Total             | 99.2 %           | 99.0 %                  | 97.8 %            |         |                                                          |          |                                         |          |                   |          |                                       |         | 98.7%                  |
| East Dona Ana                 | 98.6 %           | 99.3 %                  | 99.4 %            |         |                                                          |          |                                         |          |                   |          |                                       |         | 99.1%                  |
| Grant                         | 99.2 %           | 99.2 %                  | 98.6 %            |         |                                                          |          |                                         |          |                   |          |                                       |         | 99.0%                  |
| Luna                          | 100.0 %          | 99.1 %                  | 100.0 %           |         |                                                          |          |                                         |          |                   |          |                                       |         | 99.7%                  |
| Otero                         | 100.0 %          | 99.5 %                  | 100.0 %           |         |                                                          |          |                                         |          |                   |          |                                       |         | 99.8%                  |
| South Dona Ana                | 99.6 %           | 97.4 %                  | 98.4 %            |         |                                                          |          |                                         |          |                   |          |                                       |         | 98.5%                  |
| West Dona Ana                 | 98.5 %<br>99.2 % | 99.3 %                  | 100.0 %<br>99.3 % |         |                                                          |          |                                         |          |                   |          |                                       |         | 99.3%                  |
| SW Region 5 Total STATE TOTAL | 99.2 %           | 98.9 %<br><b>98.9</b> % | 99.3 %<br>98.7 %  |         |                                                          |          |                                         |          |                   |          |                                       |         | 99.1%<br><b>98.9</b> % |
| STATE TOTAL                   | 99.1%            | 9 <b>8.9</b> %          | 98.7 %            |         | <u> </u>                                                 |          |                                         |          |                   |          | ļ                                     |         | 90.9%                  |