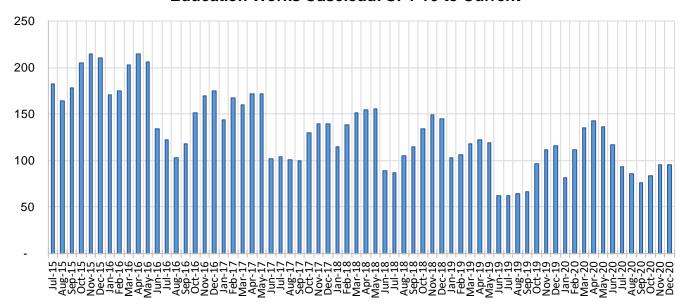

0 | Dec-20  | Dec-20  |  |  |  |  |  |  |
| Region 1 - NW      | 6      | 5      | 6      | 0.00%   | 20.00%  |  |  |  |  |  |  |
| Region 2 - NE      | 28     | 20     | 19     | -32.14% | -5.00%  |  |  |  |  |  |  |
| Region 3 - Central | 38     | 29     | 30     | -21.05% | 3.45%   |  |  |  |  |  |  |
| Region 4 - SE      | 14     | 10     | 11     | -21.43% | 10.00%  |  |  |  |  |  |  |
| Region 5 - SW      | 30     | 32     | 30     | 0.00%   | -6.25%  |  |  |  |  |  |  |
| Centralized Units  | 0      | 0      | 0      | N/A     | N/A     |  |  |  |  |  |  |
|                    |        |        |        |         |         |  |  |  |  |  |  |
| Statewide Total    | 116    | 96     | 96     | -17 24% | 0.00%   |  |  |  |  |  |  |

### **Education Works Caseload: SFY-16 to Current**



## **Refugee Cash Assistance**

| S       | FY 201 | 7 <sup>8,9</sup> |        | SFY 20 | )18 <sup>8,9</sup> |        | SFY 20 | 19 <sup>8,9</sup> |        | SFY 20 | <b>20</b> <sup>8,9</sup> |        | SFY 202 | 21 <sup>8,9</sup> |
|---------|--------|------------------|--------|--------|--------------------|--------|--------|-------------------|--------|--------|--------------------------|--------|---------|-------------------|
|         | Cases  | Expenditures     |        | Cases  | Expenditures       |        | Cases  | Expenditures      |        | Cases  | Expenditures             |        | Cases   | Expenditures      |
| Jul-16  | 163    | \$39,756         | Jul-17 | 37     | \$9,981            | Jul-18 | 30     | \$7,408           | Jul-19 | 55     | \$13,851                 | J