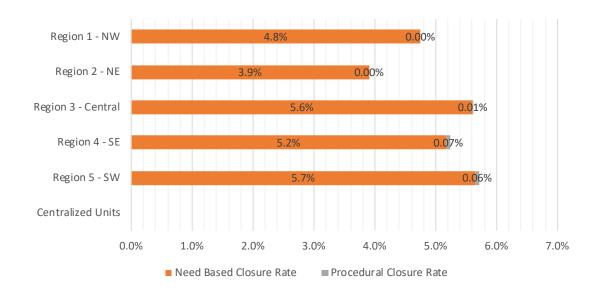

### Medicaid Renewal Disposition Counts by Field Office<sup>4,11</sup> December 2020

| Office                          | Approvals | Closures | Need Based<br>Closures | Procedural<br>Closures |
|---------------------------------|-----------|----------|------------------------|------------------------|
| Chaves County ISD               | 3,413     | 186      | 183                    | 3                      |
| Cibola County ISD               | 744       | 55       | 55                     | 0                      |
| Colfax County ISD               | 409       | 16       | 16                     | 0                      |
| Curry County ISD                | 1,853     | 87       | 86                     | 1                      |
| East Dona Ana County ISD        | 3,087     | 149      | 145                    | 4                      |
| Eddy Artesia County ISD         | 431       | 17       | 17                     | 0                      |
| Eddy Carlsbad County ISD        | 804       | 52       | 52                     | 0                      |
| Grant County ISD                | 1,133     | 55       | 55                     | 0                      |
| Guadalupe County ISD            | 281       | 7        | 7                      | 0                      |
| Hidalgo County ISD              | 1         | 0        | 0                      | 0                      |
| Lea County ISD                  | 1,834     | 108      | 106                    | 2                      |
| Lincoln County ISD              | 567       | 43       | 42                     | 1                      |
| Luna County ISD                 | 1,348     | 60       | 59                     | 1                      |
| McKinley County ISD             | 2,207     | 125      | 125                    | 0                      |
| Northeast Bernalillo County ISD | 4,746     | 272      | 271                    | 1                      |
| Northwest Bernalillo County ISD | 4,605     | 230      | 230                    | 0                      |
| Otero County ISD                | 1,742     | 91       | 91                     | 0                      |
| Quay County ISD                 | 378       | 23       | 23                     | 0                      |
| Rio Arriba County ISD           | 1,605     | 67       | 67                     | 0                      |
| Roosevelt County ISD            | 0         | 0        | 0                      | 0                      |
| San Juan County ISD             | 6,462     | 284      | 284                    | 0                      |
| San Miguel County ISD           | 1,162     | 49       | 49                     | 0                      |
| Sandoval County ISD             | 2,905     | 95       | 95                     | 0                      |
| Santa Fe County ISD             | 2,258     | 101      | 101                    | 0                      |
| Sierra County ISD               | 527       | 33       | 33                     | 0                      |
| Socorro County ISD              | 518       | 21       | 21                     | 0                      |
| South Dona Ana ISD              | 3,311     | 154      | 152                    | 2                      |
| Southeast Bernalillo County ISD | 1,191     | 55       | 55                     | 0                      |
| Southwest Bernalillo County ISD | 7,404     | 504      | 504                    | 0                      |
| Taos County ISD                 | 883       | 44       | 44                     | 0                      |
| Torrance County ISD             | 416       | 31       | 31                     | 0                      |
| Valencia North County ISD       | 1,574     | 82       | 82                     | 0                      |
| Valencia South County ISD       | 34        | 2        | 2                      | 0                      |
| West Dona Ana County ISD        | 0         | 135      | 135                    | 0                      |
| Centralized Units               | 0         | 0        | 0                      | 0                      |
| Statewide Total                 | 59,833    | 3,233    | 3,218                  | 15                     |