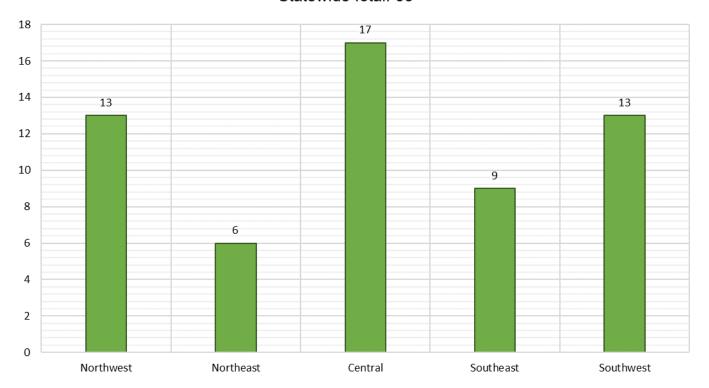

| 2,692  | 2,756  | 16.98%            | 2.38%             |
| Centralized Units | 4      | 0      | 0      | -100.0%           | N/A               |
|                   |        |        |        |                   |                   |
| Statewide Total   | 10,444 | 12,153 | 12,611 | 20.75%            | 3.77%             |

**TANF Caseload: SFY-16 to Current** 



## NM Works Activity Placements on December 31, 2020 as reported by SL Start<sup>14</sup>



Employment, Vocational Training and Community Service and Work Experience might be reduced due to COVID 19 circumstances.

## Average Starting Hourly Wage of Dec 2020 TANF Employments as reported by SL Start<sup>15</sup>



# Number of New Employments in December 2020 by Region as reported by SL Start<sup>15</sup> Statewide Total: 58



## General Assistance Cases by Field Office<sup>6</sup>

|                                 |        |        |        | Percent | Change  |
|---------------------------------|--------|--------|--------|---------|---------|
|                                 |        |        |        | Dec-19- | Nov-20- |
| Office                          | Dec-19 | Nov-20 | Dec-20 | Dec-20  | Dec-20  |
| Chaves County ISD               | 114    | 104    | 117    | 2.63%   | 12.50%  |
| Cibola County ISD               | 33     | 24     | 26     | -21.21% | 8.33%   |
| Colfax County ISD               | 23     | 20     | 23     | 0.00%   | 15.00%  |
| Curry County ISD                | 79     | 65     | 61     | -22.78% | -6.15%  |
| East Dona Ana County ISD        | 97     | 82     | 80     | -17.53% | -2.4