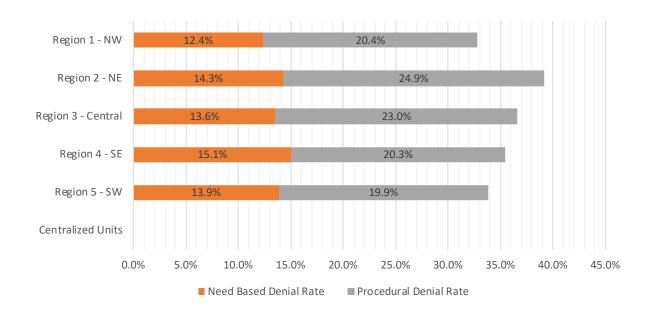

# Medicaid EDG Initial Disposition Rates by Region<sup>4,11,19</sup> December 2020

| Region             | Approval Rate | Denial Rate | Need Based<br>Denial Rate |      |
|--------------------|---------------|-------------|---------------------------|------|
| Region 1 - NW      | 76.0%         | 24.0%       | 19.0%                     | 5.0% |
| Region 2 - NE      | 80.3%         | 19.7%       | 12.9%                     | 6.8% |
| Region 3 - Central | 69.4%         | 30.6%       | 21.0%                     | 9.6% |
| Region 4 - SE      | 76.5%         | 23.5%       | 18.0%                     | 5.5% |
| Region 5 - SW      | 70.8%         | 29.2%       | 22.6%                     | 6.6% |
| Centralized Units  |               |             |                           |      |

| Statewide Total | 74.4% | 25.6% | 18.5% | 7.1% |
|-----------------|-------|-------|-------|------|