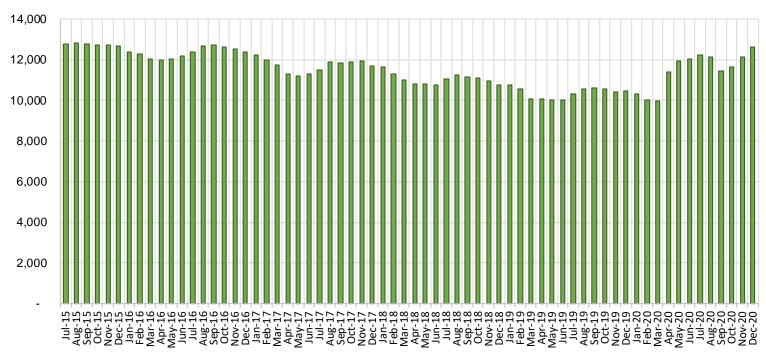

ec-20 | Dec-19-<br>Dec-20 | Nov-20-<br>Dec-20 |
| Region 1- NW      | 1,026  | 1,297  | 1,357  | 32.26%            | 4.63%             |
| Region 2- NE      | 1,691  | 1,668  | 1,739  | 2.84%             | 4.26%             |
| Region 3- Central | 3,656  | 4,055  | 4,219  | 15.40%            | 4.04%             |
| Region 4- SE      | 1,711  | 2,441  | 2,540  | 48.45%            | 4.06%             |
| Region 5- SW      | 2,356  | 2,692  | 2,756  | 16.98%            | 2.38%             |
| Centralized Units | 4      | 0      | 0      | -100.0%           | N/A               |
|                   |        |        |        |                   |                   |
| Statewide Total   | 10,444 | 12,153 | 12,611 | 20.75%            | 3.77%             |

**TANF Caseload: SFY-16 to Current** 



## NM Works Activity Placements on December 31, 2020 as reported by SL Start<sup>14</sup>



Employment, Vocational Training and Community Service and Work Experience might be reduced due to COVID 19 circumstances.

## Average Starting Hourly Wage of Dec 2020 TANF Employments as reported by SL Start<sup>15</sup>



# Number of New Employments in December 2020 by Region as reported by SL Start<sup>15</sup> Statewide Total: 58



## General Assistance Cases by Field Office<sup>6</sup>

|                                 |        |        |        | Percent | Change  |
|---------------------------------|--------|--------|--------|---------|---------|
|                                 |        |        |        | Dec-19- | Nov-20- |
| Office                          | Dec-19 | Nov-20 | Dec-20