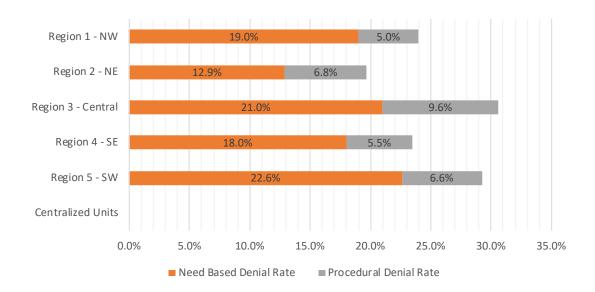

# Medicaid EDG Initial Disposition Rates by Region<sup>4,11,19</sup> December 2020

| Region             | Approval Rate | Denial Rate | Need Based<br>Denial Rate |      |
|--------------------|---------------|-------------|---------------------------|------|
| Region 1 - NW      | 76.0%         | 24.0%       | 19.0%                     | 5.0% |
| Region 2 - NE      | 80.3%         | 19.7%       | 12.9%                     | 6.8% |
| Region 3 - Central | 69.4%         | 30.6%       | 21.0%                     | 9.6% |
| Region 4 - SE      | 76.5%         | 23.5%       | 18.0%                     | 5.5% |
| Region 5 - SW      | 70.8%         | 29.2%       | 22.6%                     | 6.6% |
| Centralized Units  |               |             |                           |      |