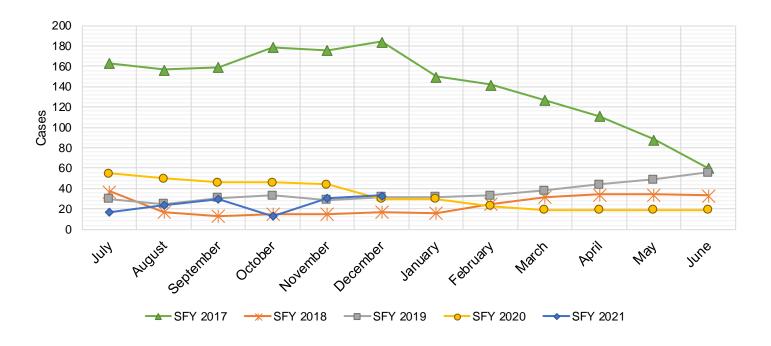

| General Assistance (GA)   |           |           |           |         |         |  |
|---------------------------|-----------|-----------|-----------|---------|---------|--|
|                           |           |           |           | Percent | Change  |  |
|                           |           |           |           | Dec-19- | Nov-20- |  |
|                           | Dec-19    | Nov-20    | Dec-20    | Dec-20  | Dec-20  |  |
| Expenditures <sup>5</sup> | \$639,267 | \$458,114 | \$476,666 | -25.44% | 4.05%   |  |
| Cases <sup>6</sup>        | 2,501     | 1,872     | 1,860     | -25.63% | -0.64%  |  |
| Expenditures/Case         | \$256     | \$245     | \$256     | 0.00%   | 4.49%   |  |
| Recipients <sup>7</sup>   | 2,518     | 1,920     | 1,906     | -24.31% | -0.73%  |  |
| Adults                    | 2,301     | 1,709     | 1,692     | -26.47% | -0.99%  |  |
| Children                  | 217       | 211       | 214       | -1.38%  | 1.42%   |  |
| Approvals <sup>4</sup>    | 170       | 49        | 81        | -52.35% | 65.31%  |  |