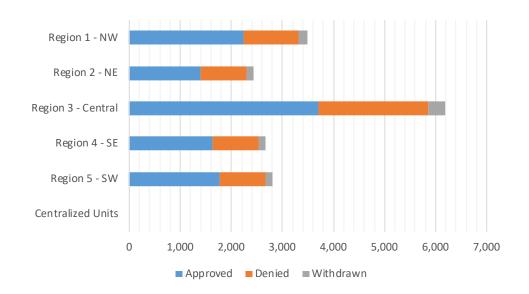

### Medicaid Initial Applications by Region<sup>4,11</sup> December 2020

|                    | Approved | Denied | Withdrawn | Total Cases<br>Processed |
|--------------------|----------|--------|-----------|--------------------------|
| Region             |          |        |           |                          |
| Region 1 - NW      | 1,161    | 510    | 38        | 1,709                    |
| Region 2 - NE      | 1,978    | 1,207  | 65        | 3,250                    |
| Region 3 - Central | 2,046    | 1,071  | 120       | 3,237                    |
| Region 4 - SE      | 1,087    | 417    | 71        | 1,575                    |
| Region 5 - SW      | 1,059    | 509    | 37        | 1,605                    |
| Centralized Units  | 0        | 0      | 0         | 0                        |