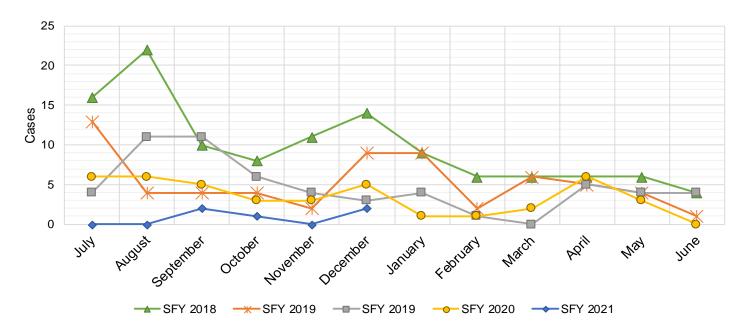

|                  |        |        |                  |        |        |                  |        |        | -                |
| TOTAL   | 118     | \$240,929       |        | 63    | \$160,847        |        | 57     | \$104,256        |        | 41     | \$111,362        |        | 5      | \$10,000         |
| AVERAGE | 10      | \$20.077        |        | 5     | \$13.404         |        | 5      | \$2,622          |        | 2      | \$0.280          |        | 1      | \$1.667          |

| TOTAL   | 118 | \$240,929 | 63 | \$160,847 | 57 | \$104,256 | 41 | \$111,362 | 5 | \$10,000 |
|---------|-----|-----------|----|-----------|----|-----------|----|-----------|---|----------|
| AVERAGE | 10  | \$20,077  | 5  | \$13,404  | 5  | \$8,688   | 3  | \$9,280   | 1 | \$1,667  |



## Cash Assistance Applications by Field Office<sup>4,11</sup> December 2020

| Office                          | Approved | Denied | Withdrawn | Total Cases<br>Processed |
|---------------------------------|----------|--------|-----------|--------------------------|
| Chaves County ISD               | 118      | 280    | 28        | 426                      |
| Cibola County ISD               | 14       | 31     | 1         | 46                       |
| Colfax County ISD               | 9        | 41     | 3         | 53                       |
| Curry County ISD                | 60       | 161    | 8         | 229                      |
| East Dona Ana County ISD        | 35       | 126    | 12        | 173                      |
| Eddy Artesia County ISD         | 9        | 33     |