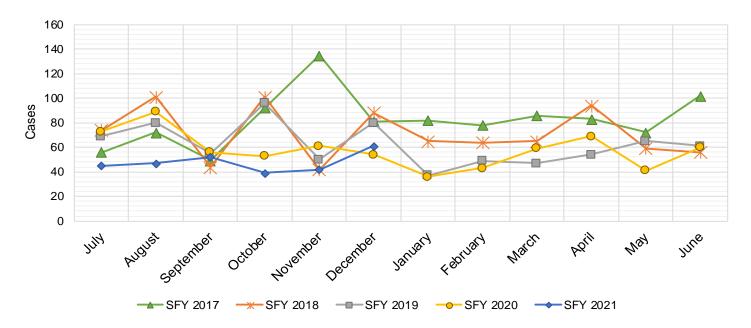

### Cash Assistance Summary for December 2020

| Temporary Assistance for Needy Families (TANF) |             |             |             |         |         |  |  |
|------------------------------------------------|-------------|-------------|-------------|---------|---------|--|--|
|                                                |             |             |             | Percent | Change  |  |  |
|                                                |             |             |             | Dec-19- | Nov-20- |  |  |
|                                                | Dec-19      | Nov-20      | Dec-20      | Dec-20  | Dec-20  |  |  |
| Expenditures <sup>5</sup>                      | \$3,340,882 | \$4,164,499 | \$4,327,998 | 29.55%  | 3.93%   |  |  |
| Cases <sup>6</sup>                             | 10,444      | 12,153      | 12,611      | 20.75%  | 3.77%   |  |  |
| Expenditures/Case                              | \$320       | \$343       | \$343       | 7.19%   | 0.00%   |  |  |
| Recipients <sup>7</sup>                        | 26,855      | 32,451      | 33,833      | 25.98%  | 4.26%   |  |  |
| Adults                                         | 7,037       | 9,268       | 9,841       | 39.85%  | 6.18%   |  |  |
| Children                                       | 19,818      | 23,183      | 23,992      | 21.06%  | 3.49%   |  |  |
| Approvals <sup>4</sup>                         | 1,226       | 866         | 956         | -22.02% | 10.39%  |  |  |