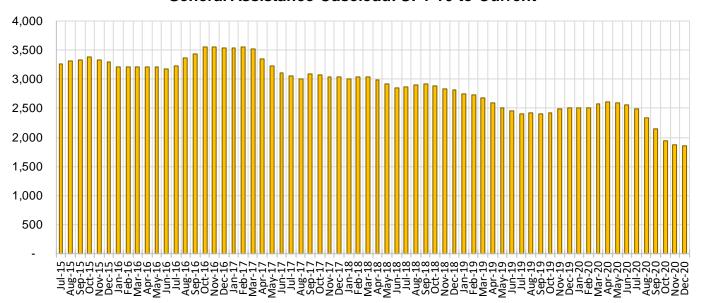

The caseload for General Assistance was 1,860 in December 2020, a decrease of 25.63% from one year ago and a decrease of 12 cases from last month.

Michelle Lujan Grisham, Governor David Scrase, M.D., Secretary