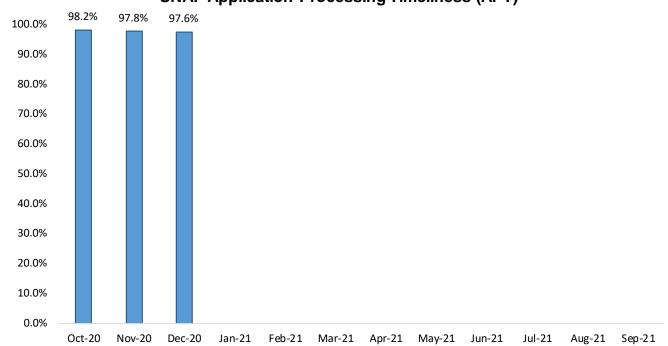

#### Medicaid: Percentage of Initial EDG Approvals Processed Timely by Field Office<sup>13,19</sup>

|                               |                  |                         |                   |         |                                                          |          |                                         |          |                   |          |                                       |         | / 0                    |
|-------------------------------|------------------|-------------------------|-------------------|---------|----------------------------------------------------------|----------|-----------------------------------------|----------|-------------------|----------|---------------------------------------|---------|------------------------|
|                               | 00,00            | No. No.                 | 0000              | San San | \$ \$ \$ \$ \$ \$ \$ \$ \$ \$ \$ \$ \$ \$ \$ \$ \$ \$ \$ | We start | A A A A A A A A A A A A A A A A A A A   | Mont Lev | les in the second | \$ 15× 1 | A Past                                | Sep. 27 | A So                   |
|                               | / 8              | / 🕺                     | / 🗳               | / ¾     | / 🚜                                                      | / ½°     | \ \\ \\ \\ \\ \\ \\ \\ \\ \\ \\ \\ \\ \ | / No.    | / 🐉               | / 3      | \ \ \ \ \ \ \ \ \ \ \ \ \ \ \ \ \ \ \ | / &     | / 🔏 /                  |
| Cibola                        | 100.0 %          | 100.0 %                 | 100.0 %           |         |                                                          |          |                                         |          |                   |          |                                       | /       | 100.0%                 |
| McKinley                      | 99.0 %           | 98.8 %                  | 97.1 %            |         |                                                          |          |                                         |          |                   |          |                                       |         | 98.3%                  |
| San Juan                      | 98.8 %           | 99.1 %                  | 99.3 %            |         |                                                          |          |                                         |          |                   |          |                                       |         | 99.1%                  |
| Sierra                        | 97.7 %           | 97.8 %                  | 100.0 %           |         |                                                          |          |                                         |          |                   |          |                                       |         | 98.5%                  |
| Socorro                       | 100.0 %          | 100.0 %                 | 100.0 %           |         |                                                          |          |                                         |          |                   |          |                                       |         | 100.0%                 |
| Valencia North                | 100.0 %          | 100.0 %                 | 99.4 %            |         |                                                          |          |                                         |          |                   |          |                                       |         | 99.8%                  |
| Valencia South                | 100.0 %          | 100.0 %                 | 100.0 %           |         |                                                          |          |                                         |          |                   |          |                                       |         | 100.0%                 |
| NW Region 1 Total             | 99.0 %           | 99.2 %                  | 99.1 %            |         |                                                          |          |                                         |          |                   |          |                                       |         | 99.1%                  |
| Colfax                        | 100.0 %          | 100.0 %                 | 100.0 %           |         |                                                          |          |                                         |          |                   |          |                                       |         | 100.0%                 |
| Guadalupe                     | 100.0 %          | 100.0 %                 | 100.0 %           |         |                                                          |          |                                         |          |                   |          |                                       |         | 100.0%                 |
| Quay                          | 100.0 %          | 100.0 %                 | 100.0 %           |         |                                                          |          |                                         |          |                   |          |                                       |         | 100.0%                 |
| Rio Arriba                    | 97.8 %           | 100.0 %                 | 99.3 %            |         |                                                          |          |                                         |          |                   |          |                                       |         | 99.0%                  |
| San Miguel                    | 100.0 %          | 99.8 %                  | 98.9 %            |         |                                                          |          |                                         |          |                   |          |                                       |         | 99.6%                  |
| Sandoval                      | 99.4 %           | 99.4 %                  | 99.1 %            |         |                                                          |          |                                         |          |                   |          |                                       |         | 99.3%                  |
| Santa Fe                      | 99.3 %           | 99.0 %                  | 98.7 %            |         |                                                          |          |                                         |          |                   |          |                                       |         | 99.0%                  |
| Taos                          | 100.0 %          | 100.0 %                 | 100.0 %           |         |                                                          |          |                                         |          |                   |          |                                       |         | 100.0%                 |
| NE Region 2 Total             | 99.4 %           | 99.7 %                  | 99.0 %            |         |                                                          |          |                                         |          |                   |          |                                       |         | 99.4%                  |
| NE Bernalillo                 | 99.0 %           | 98.7 %                  | 98.7 %            |         |                                                          |          |                                         |          |                   |          |                                       |         | 98.8%                  |
| NW Bernalillo                 | 99.8 %           | 99.4 %                  | 99.0 %            |         |                                                          |          |                                         |          |                   |          |                                       |         | 99.4%                  |
| SE Bernalillo                 | 98.7 %           | 93.5 %                  | 95.6 %            |         |                                                          |          |                                         |          |                   |          |                                       |         | 95.9%                  |
| SW Bernalillo                 | 97.7 %           | 98.7 %                  | 98.1 %            |         |                                                          |          |                                         |          |                   |          |                                       |         | 98.2%                  |
| Torrance                      | 100.0 %          | 100.0 %                 | 100.0 %           |         |                                                          |          |                                         |          |                   |          |                                       |         | 100.0%                 |
| Cen. Region 3 Total           | 98.9 %           | 98.4 %                  | 98.3 %            |         |                                                          |          |                                         |          |                   |          |                                       |         | 98.5%                  |
| Chaves                        | 99.5 %           | 98.4 %                  | 97.5 %            |         |                                                          |          |                                         |          |                   |          |                                       |         | 98.5%                  |
| Curry                         | 99.1 %           | 99.0 %                  | 96.0 %            |         |                                                          |          |                                         |          |                   |          |                                       |         | 98.0%                  |
| Eddy Artesia                  | 100.0 %          | 100.0 %                 | 98.4 %            |         |                                                          |          |                                         |          |                   |          |                                       |         | 99.5%                  |
| Eddy Carlsbad                 | 98.8 %           | 100.0 %                 | 99.3 %            |         |                                                          |          |                                         |          |                   |          |                                       |         | 99.4%                  |
| Lea                           | 99.1 %           | 99.0 %                  | 98.6 %            |         |                                                          |          |                                         |          |                   |          |                                       |         | 98.9%                  |
| Lincoln                       | 98.6 %           | 100.0 %                 | 97.8 %            |         |                                                          |          |                                         |          |                   |          |                                       |         | 98.8%                  |
| Roosevelt                     | 100.0 %          | 100.0 %                 | 100.0 %           |         |                                                          |          |                                         |          |                   |          |                                       |         | 100.0%                 |
| SE Region 4 Total             | 99.2 %           | 99.0 %                  | 97.8 %            |         |                                                          |          |                                         |          |                   |          |                                       |         | 98.7%                  |
| East Dona Ana                 | 98.6 %           | 99.3 %                  | 99.4 %            |         |                                                          |          |                                         |          |                   |          |                                       |         | 99.1%                  |
| Grant                         | 99.2 %           | 99.2 %                  | 98.6 %            |         |                                                          |          |                                         |          |                   |          |                                       |         | 99.0%                  |
| Luna                          | 100.0 %          | 99.1 %                  | 100.0 %           |         |                                                          |          |                                         |          |                   |          |                                       |         | 99.7%                  |
| Otero                         | 100.0 %          | 99.5 %                  | 100.0 %           |         |                                                          |          |                                         |          |                   |          |                                       |         | 99.8%                  |
| South Dona Ana                | 99.6 %           | 97.4 %                  | 98.4 %            |         |                                                          |          |                                         |          |                   |          |                                       |         | 98.5%                  |
| West Dona Ana                 | 98.5 %<br>99.2 % | 99.3 %                  | 100.0 %<br>99.3 % |         |                                                          |          |                                         |          |                   |          |                                       |         | 99.3%                  |
| SW Region 5 Total STATE TOTAL | 99.2 %           | 98.9 %<br><b>98.9</b> % | 99.3 %<br>98.7 %  |         |                                                          |          |                                         |          |                   |          |                                       |         | 99.1%<br><b>98.9</b> % |
| STATE TOTAL                   | 99.1%            | 9 <b>8.9</b> %          | 98.7 %            |         | <u> </u>                                                 |          |                                         |          |                   |          | ļ                                     |         | 90.9%                  |