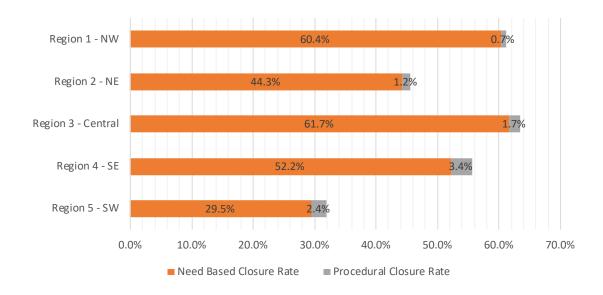

### Medicaid Renewal Disposition Counts by Field Office<sup>4,11</sup> December 2020

| Office                          | Approvals | Closures | Need Based<br>Closures | Procedural<br>Closures |
|---------------------------------|-----------|----------|------------------------|------------------------|
| Chaves County ISD               | 3,413     | 186      | 183                    | 3                      |
| Cibola County ISD               | 744       | 55       | 55                     | 0                      |
| Colfax County ISD               | 409       | 16       | 16                     | 0                      |
| Curry County ISD                | 1,853     | 87       | 86                     | 1                      |
| East Dona Ana County ISD        | 3,087     | 149      | 145                    | 4                      |
| Eddy Artesia County ISD         | 431       | 17       | 17                     | 0                      |
| Eddy Carlsbad County ISD        | 804       | 52       | 52                     | 0                      |
| Grant County ISD                | 1,133     | 55       | 55                     | 0                      |
| Guadalupe County ISD            | 281       | 7        | 7                      | 0                      |
| Hidalgo County ISD              | 1         | 0        | 0                      | 0                      |
| Lea County ISD                  | 1,834     | 108      | 106                    | 2                      |
| Lincoln County ISD              | 567       | 43       | 42                     | 1                      |
| Luna County ISD                 | 1,348     | 60       | 59                     | 1                      |
| McKinley County ISD             | 2,207     | 125      | 125                    | 0                      |
| Northeast Bernalillo County ISD | 4,746     | 272      | 271                    | 1                      |
| Northwest Bernalillo County ISD | 4,605     | 230      | 230                    | 0                      |
| Otero County ISD                | 1,742     | 91       | 91                     | 0                      |
| Quay County ISD                 | 378       | 23       | 23                     | 0                      |
| Rio Arriba County ISD           | 1,605     | 67       | 67                     | 0                      |
| Roosevelt County ISD            | 0         | 0        | 0                      | 0                      |
| San Juan County ISD             | 6,462     | 284      | 284                    | 0                      |
| San Miguel County ISD           | 1,162     | 49       | 49                     | 0                      |
| Sandoval County ISD             | 2,905     | 95       | 95                     | 0                      |
| Santa Fe County ISD             | 2,258     | 101      | 101                    | 0                      |
| Sierra County ISD               | 527       | 33       | 33                     | 0                      |
| Socorro County ISD              | 518       | 21       | 21                     | 0                      |
| South Dona Ana ISD              | 3,311     | 154      | 152                    | 2                      |
| Southeast Bernalillo County ISD | 1,191     | 55       | 55                     | 0                      |
| Southwest Bernalillo County ISD | 7,404     | 504      | 504                    | 0                      |
| Taos County ISD                 | 883       | 44       | 44                     | 0                      |
| Torrance County ISD             | 416       | 31       | 31                     | 0                      |
| Valencia North County ISD       | 1,574     | 82       | 82                     | 0                      |
| Valencia South County ISD       | 34        | 2        | 2                      | 0                      |
| West Dona Ana County ISD        | 0         | 135      | 135                    | 0                      |
| Centralized Units               | 0         | 0        | 0                      | 0                      |
| Statewide Total                 | 59,833    | 3,233    | 3,218                  | 15                     |