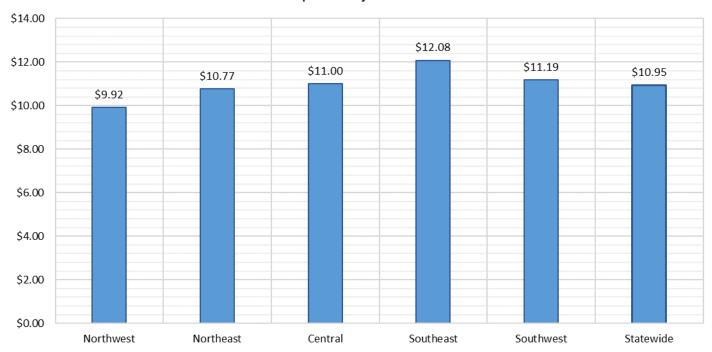

Region 4- SE      | 1,711  | 2,441  | 2,540  | 48.45%            | 4.06%             |
| Region 5- SW      | 2,356  | 2,692  | 2,756  | 16.98%            | 2.38%             |
| Centralized Units | 4      | 0      | 0      | -100.0%           | N/A               |
|                   |        |        |        |                   |                   |
| Statewide Total   | 10,444 | 12,153 | 12,611 | 20.75%            | 3.77%             |

**TANF Caseload: SFY-16 to Current** 



## NM Works Activity Placements on December 31, 2020 as reported by SL Start<sup>14</sup>



Employment, Vocational Training and Community Service and Work Experience might be reduced due to COVID 19 circumstances.

## Average Starting Hourly Wage of Dec 2020 TANF Employments as reported by SL Start<sup>15</sup>



# Number of New Employments in December 2020 by Region as reported by SL Start<sup>15</sup> Statewide Total: 58



## General Assistance Cases by Field Office<sup>6</sup>

|                                 |        |        |        | Percent | Change  |
|---------------------------------|--------|--------|--------|---------|---------|
|                                 |        |        |        | Dec-19- | Nov-20- |
| Office                          | Dec-19 | Nov-20 | Dec-20 | Dec-20  | Dec-20  |
| Chaves County ISD               | 114    | 104    | 117    | 2.63%   | 12.50%  |
| Cibola County ISD               | 33     | 24     | 26     | -21.21% | 8.33%   |
| Colfax County ISD               | 23     | 20     | 23     | 0.00%   | 15.00%  |
| Curry County ISD                | 79     |