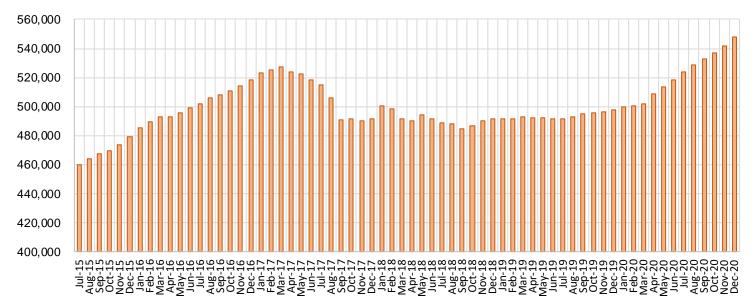

|
|                    |         |         |         | Dec-19-   | Nov-20- |
| Region             | Dec-19  | Nov-20  | Dec-20  | Dec-20    | Dec-20  |
| Region 1 - NW      | 89,750  | 100,217 | 101,782 | 13.41%    | 1.56%   |
| Region 2 - NE      | 87,356  | 87,489  | 89,259  | 2.18%     | 2.02%   |
| Region 3 - Central | 169,790 | 185,188 | 186,466 | 9.82%     | 0.69%   |
| Region 4 - SE      | 61,914  | 73,520  | 74,097  | 19.68%    | 0.78%   |
| Region 5 - SW      | 89,298  | 95,521  | 96,559  | 8.13%     | 1.09%   |
| Centralized Units  | 1       | 1       | 1       | 0.00%     | 0.00%   |
| •                  |         |         | ,       |           |         |
| Statewide Total    | 498,109 | 541,936 | 548,164 | 10.0%     | 1.15%   |

#### **Medicaid Caseload: SFY-16 to Current**



# Medicaid Initial Applications by Field Office<sup>4,11</sup> December 2020

| Office                          | Approved | Denied | Withdrawn | Total Cases<br>Processed |
|---------------------------------|----------|--------|-----------|--------------------------|
| Chaves County ISD               | 396      | 137    | 36        | 569                      |
| Cibola County ISD               | 50       | 25     | 0         | 75                       |
| Colfax County ISD               | 35       | 18     | 2         | 55                       |
| Curry County ISD                | 174      | 74     | 8         | 256                      |
| East Dona Ana County ISD        | 235      | 126    | 13        | 374                      |
| Eddy Artesia County ISD         | 39       | 14     |