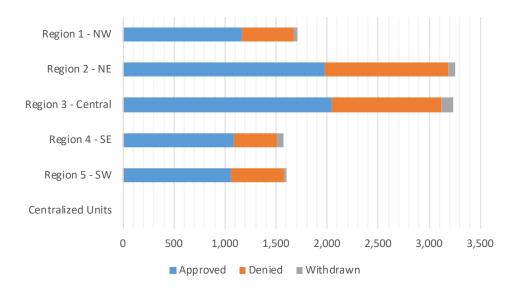

### Medicaid Initial Applications by Region<sup>4,11</sup> December 2020

|                    | Approved | Denied | Withdrawn | Total Cases<br>Processed |
|--------------------|----------|--------|-----------|--------------------------|
| Region             |          |        |           |                          |
| Region 1 - NW      | 1,161    | 510    | 38        | 1,709                    |
| Region 2 - NE      | 1,978    | 1,207  | 65        | 3,250                    |
| Region 3 - Central | 2,046    | 1,071  | 120       | 3,237                    |
| Region 4 - SE      | 1,087    | 417    | 71        | 1,575                    |
| Region 5 - SW      | 1,059    | 509    | 37        | 1,605                    |
| Centralized Units  | 0        | 0      | 0         | 0                        |