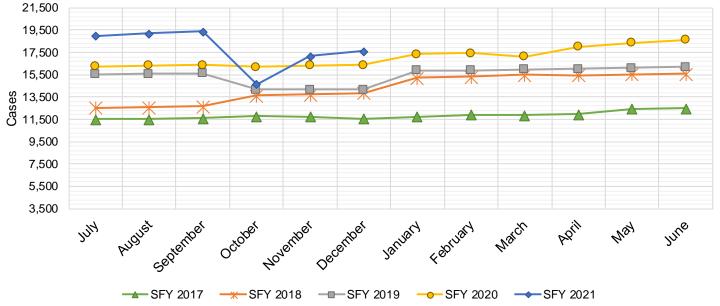

The SNAP caseload in December 2020 was 255,483, a 14.62% increase from one year ago. The SNAP caseload has increased by 7,749 cases, or 3.13%, since last month.

The TANF caseload was 12,611 in December 2020 an increase of 20.75% from December 2019. The TANF caseload had 458 more cases compared to November 2020, an increase of 3.8%.