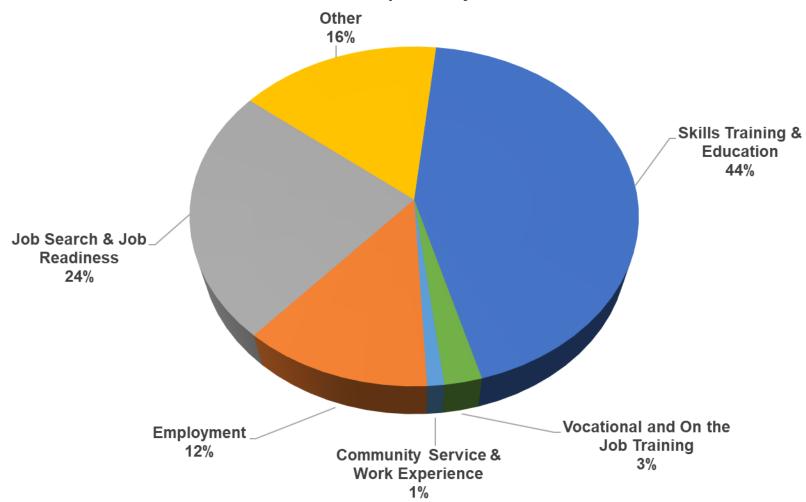

| 32.26%            | 4.63%             |
| Region 2- NE      | 1,691  | 1,668  | 1,739  | 2.84%             | 4.26%             |
| Region 3- Central | 3,656  | 4,055  | 4,219  | 15.40%            | 4.04%             |
| Region 4- SE      | 1,711  | 2,441  | 2,540  | 48.45%            | 4.06%             |
| Region 5- SW      | 2,356  | 2,692  | 2,756  | 16.98%            | 2.38%             |
| Centralized Units | 4      | 0      | 0      | -100.0%           | N/A               |
|                   |        |        |        |                   |                   |
| Statewide Total   | 10,444 | 12,153 | 12,611 | 20.75%            | 3.77%             |

**TANF Caseload: SFY-16 to Current** 



## NM Works Activity Placements on December 31, 2020 as reported by SL Start<sup>14</sup>



Employment, Vocational Training and Community Service and Work Experience might be reduced due to COVID 19 circumstances.

## Average Starting Hourly Wage of Dec 2020 TANF Employments as reported by SL Start<sup>15</sup>



# Number of New Employments in December 2020 by Region as reported by SL Start<sup>15</sup> Statewide Total: 58



## General Assistance Cases by Field Office<sup>6</sup>

|                                 |        |        |        | Percent | Change  |
|---------------------------------|--------|--------|--------|---------|---------|
|                                 |        |        |        | Dec-19- | Nov-20- |
| Office                          | Dec-19 | Nov-20 | Dec-20 | Dec-20  | Dec-20  |
| Chaves County ISD               | 114    | 104    | 117    | 2.63%