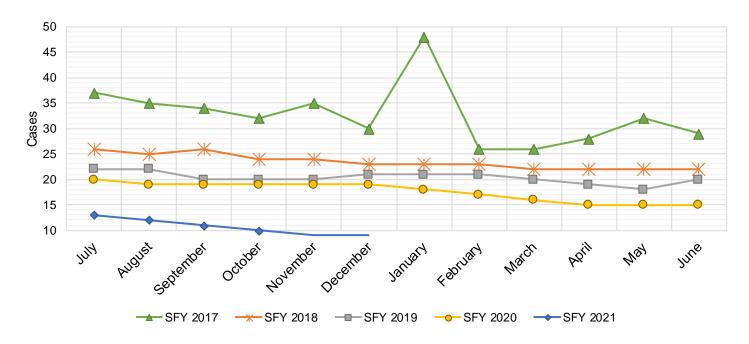

| \$1,500          | May-21 |        |                 |
| Jun-17  | 29      | \$2,900        | Jun-18 | 22    | \$2,200          | Jun-19 | 20     | \$2,000          | Jun-20 | 15     | \$1,500          | Jun-21 |        |                 |
|         |         |                |        | •     |                  |        |        |                  |        |        |                  |        |        |                 |
| TOTAL   | 392     | \$39,200       |        | 282   | \$28,700         |        | 244    | \$24,200         |        | 211    | \$20,800         |        | 64     | \$6,500         |
| AVERAGE | 33      | \$3,267        |        | 24    | \$2,392          |        | 20     | \$2,017          |        | 18     | \$1,733          |        | 11     | \$1,083         |



## **TANF Diversion Payments**

|         | SFY 201 | 18 <sup>9</sup> |        | SFY 2 | 019 <sup>9</sup> |        | SFY 20 | )19 <sup>9</sup> |        | SFY 20 | 020 <sup>9</sup> |        | SFY 20 | )21 <sup>9</sup> |
|---------|---------|-----------------|--------|-------|------------------|--------|--------|------------------|--------|--------|------------------|--------|--------|------------------|
|         | Cases   | Expenditures    |        | Cases | Expenditures     |        | Cases  | Expenditures     |        | Cases  | Expenditures     |        | Cases  | Expenditures     |
| Jul-16  | 16      | \$30,843        | Jul-17 | 13    | \$26,500         | Jul-18 | 4      | \$3,000          | Jul-19 | 6      | \$18,500         | Jul-20 | 0      | \$0              |
| Aug-16  | 22